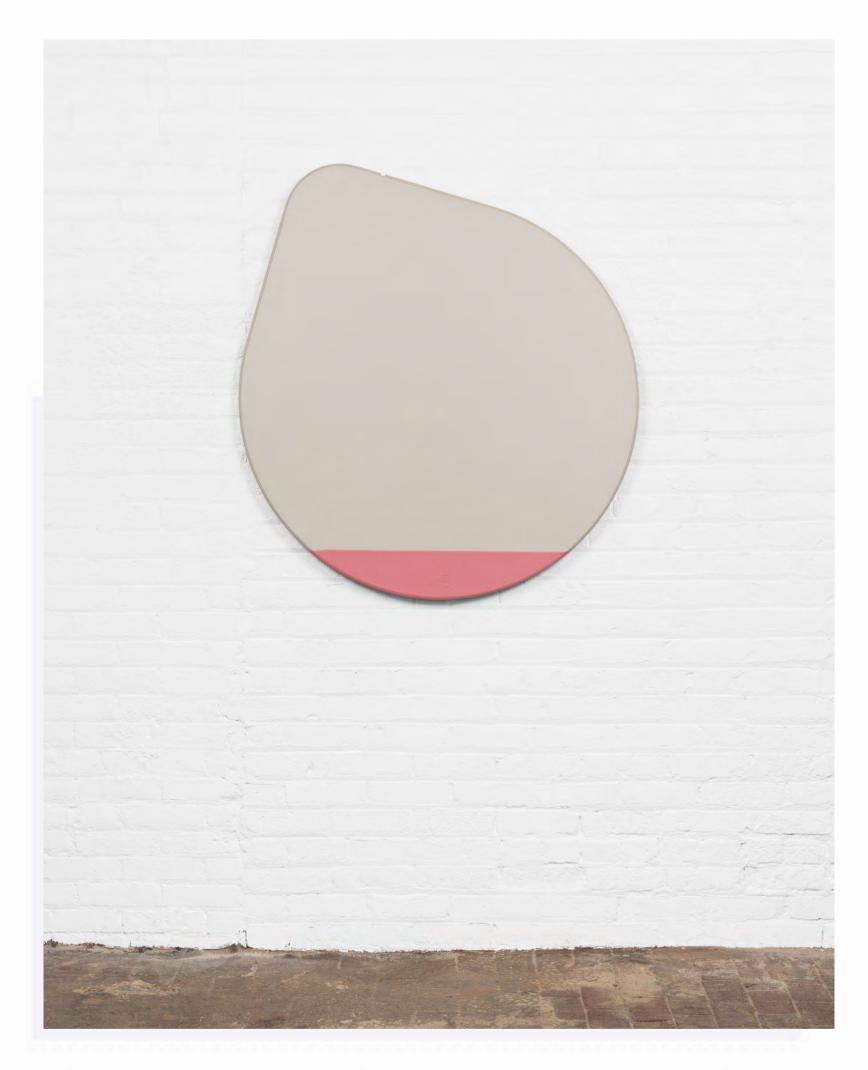

Jason Murphy, *Sherwin-Williams House Paint (Hyper Blue) on Herman Miller Teardrop Table*, 2018, Latex and office furniture, 36 x 36 inches

Jason Murphy, *Sherwin-Williams House Paint (Coming up Roses) on Herman Miller Teardrop Table*, 2018, Latex and office furniture, 36 x 36 inches