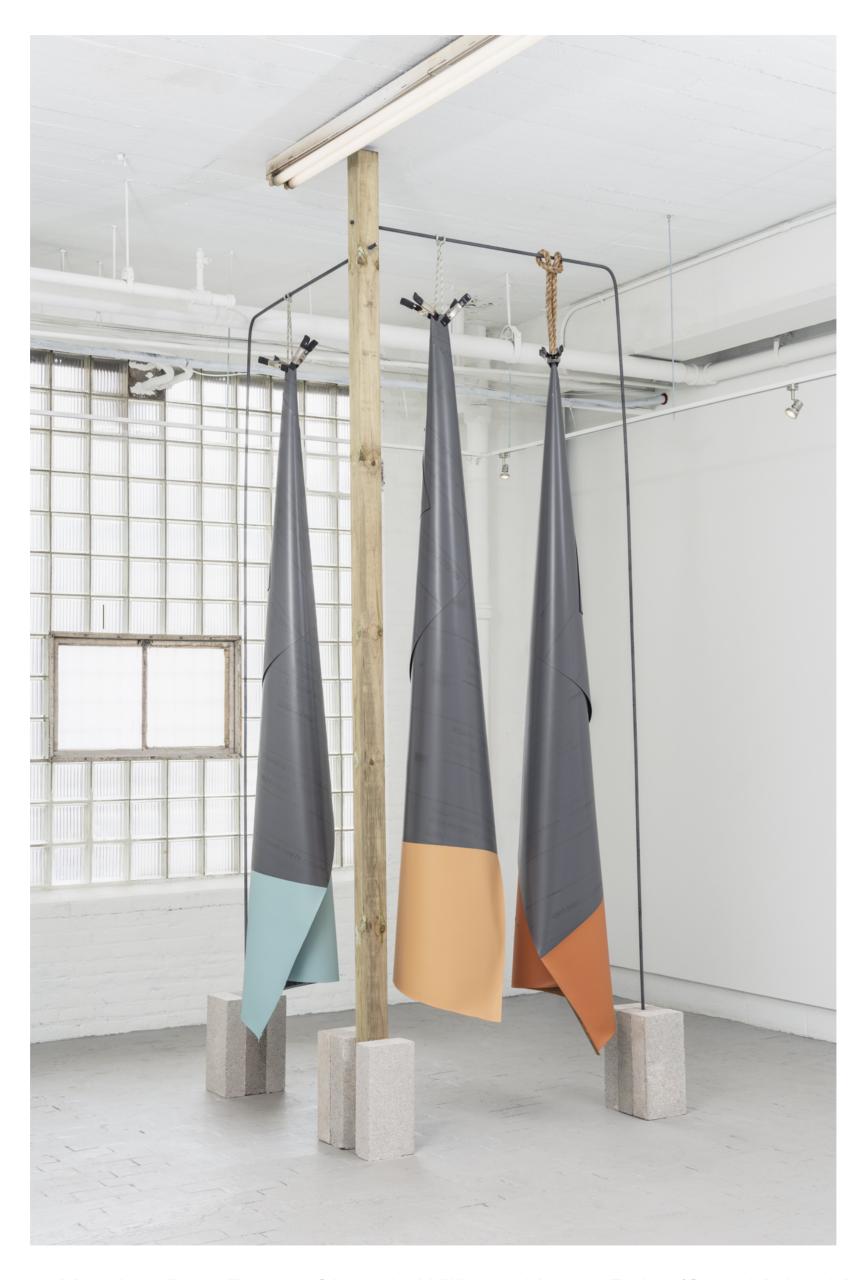

Jason Murphy, Bent Rebar, Sherwin Williams House Paint (Spa, Melon Meloso + Copper Harbor), 4 x 4, Concrete Blocks, Sisal Twist Rope, Marine Grade Rope, Spring Clamps and Oatey, 2020. Rebar, latex, wood, concrete, ropes, clamps and Oatey shower pan liner, 120 x 65 x 24 inches