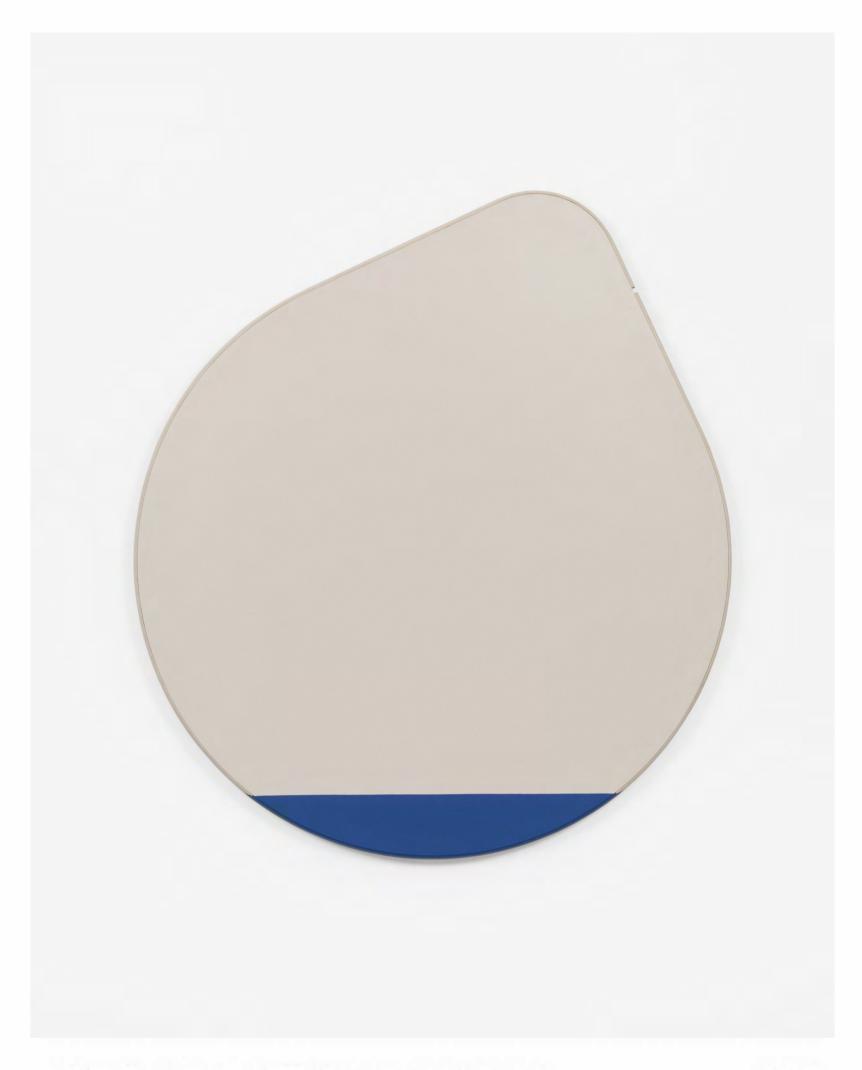

Jason Murphy, *Sherwin-Williams House Paint (Hyper Blue) on Herman Miller Teardrop Table*, 2018, Latex and office furniture, 36 x 36 inches

Jason Murphy, *Sherwin-Williams House Paint (Coming up Roses) on Herman Miller Teardrop Table*, 2018, Latex and office furniture, 36 x 36 inches