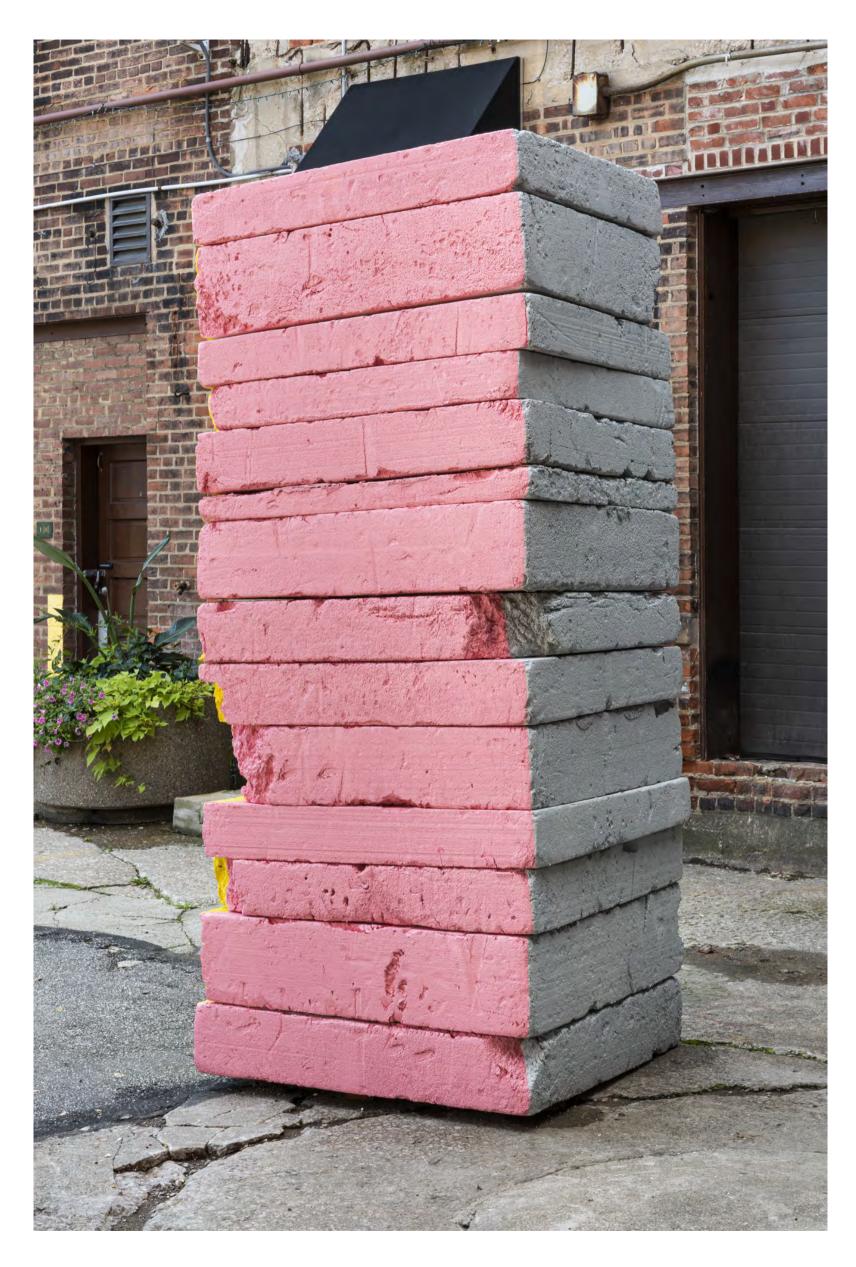

Jason Murphy, Reclaimed Styrofoam + Sherwin Williams House Paint (Primer, Cheery, Samovar Silver + Confident Yellow), 2020, Latex and reclaimed Styrofoam from a police station in Tennessee,11 x 4 x 4 feet