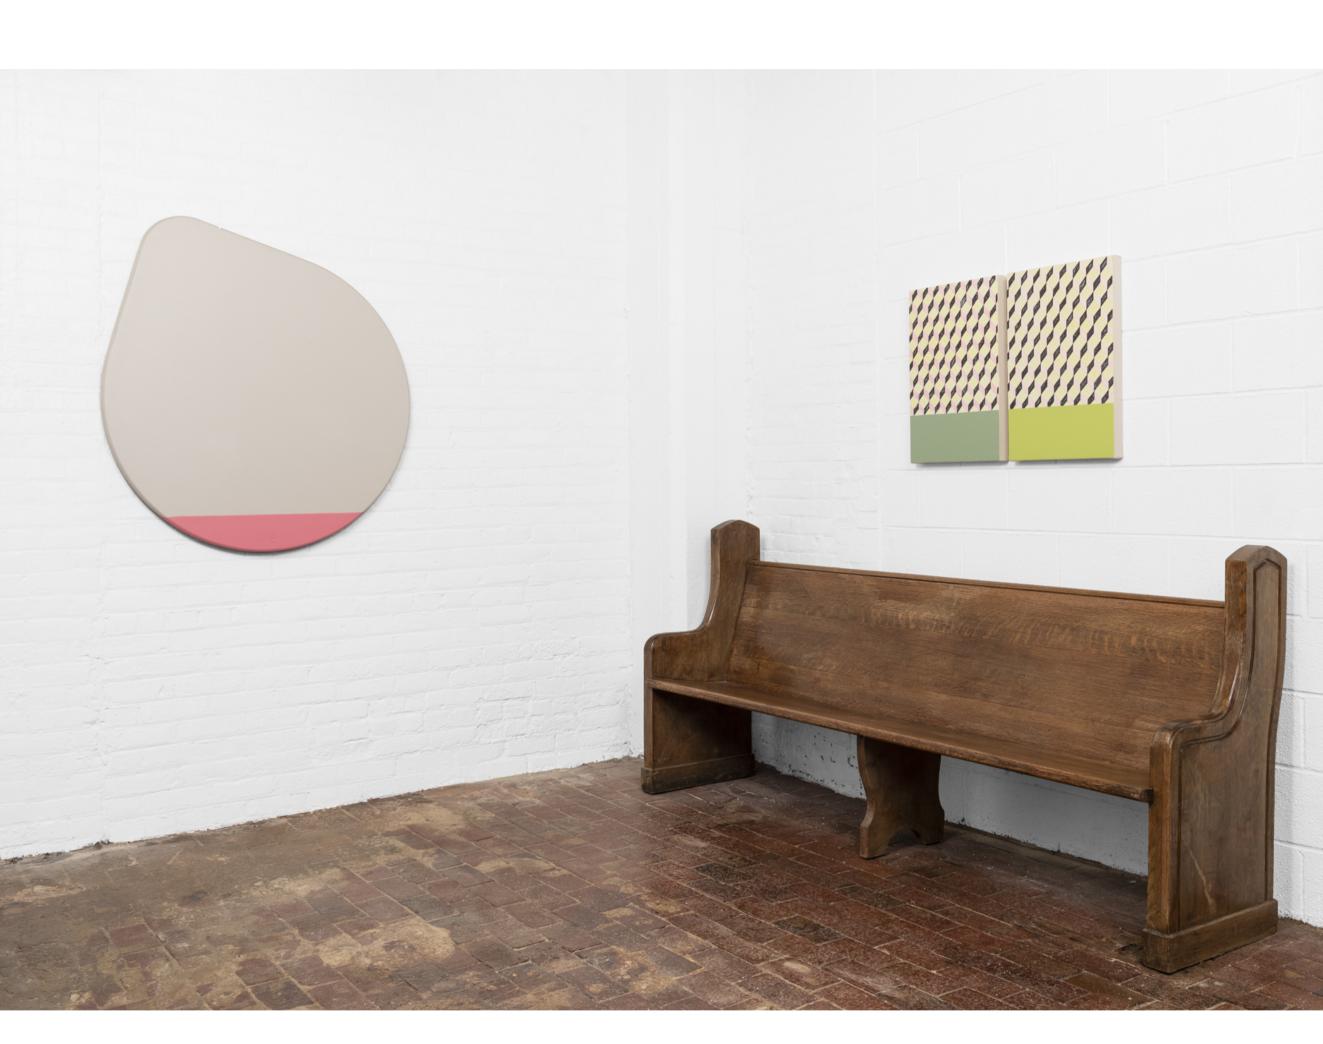

Jason Murphy, *Sherwin-Williams House Paint (Hyper Blue) on Herman Miller Teardrop Table*, 2018, Latex and office furniture, 36 x 36 inches

Jason Murphy, *Sherwin-Williams House Paint (Coming up Roses) on Herman Miller Teardrop Table*, 2018, Latex and office furniture, 36 x 36 inches