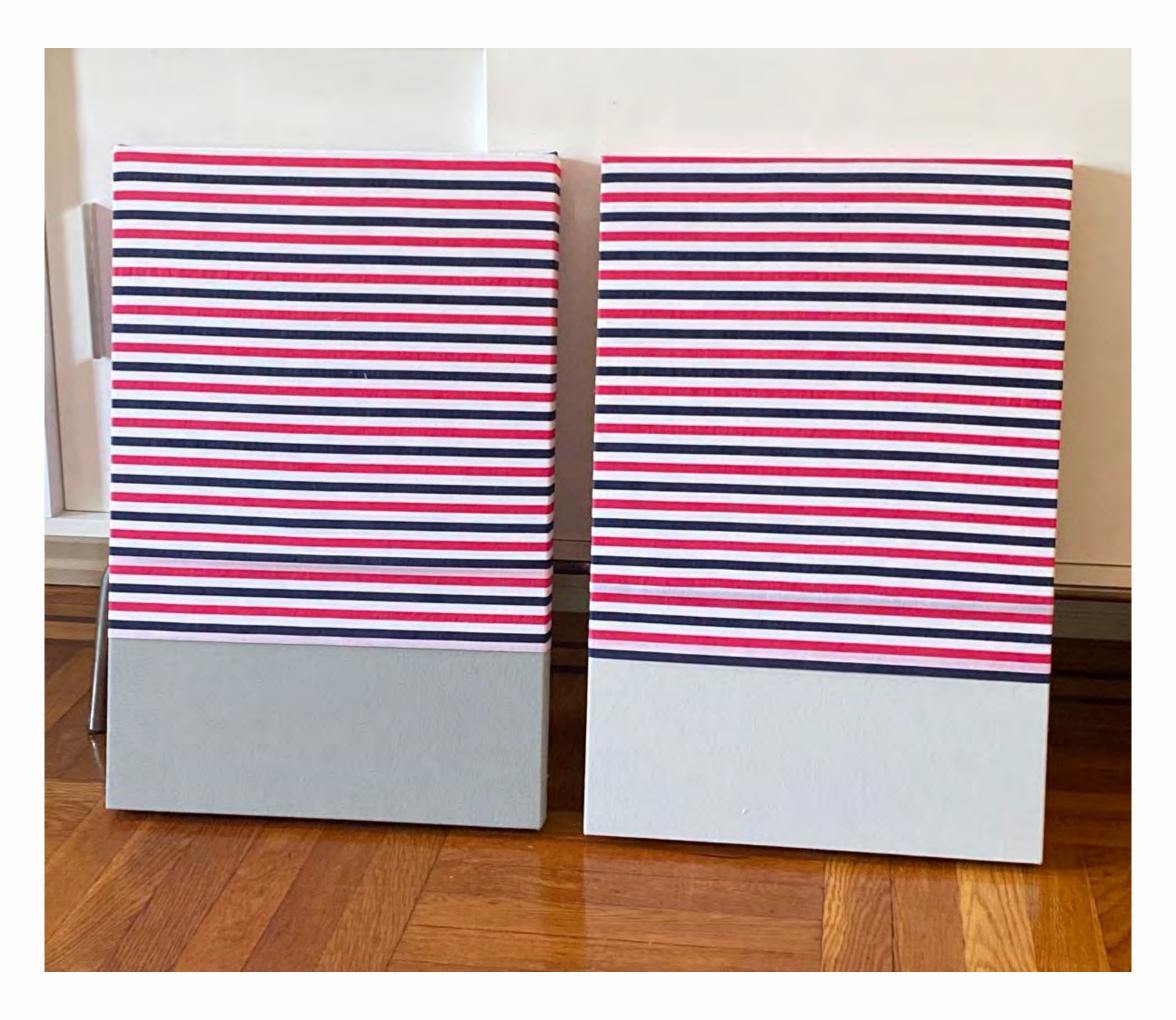

Jason Murphy, Behr Marquee House Paint (Fresh Sprout + Pesto Green) + Sharpie (Black, Pink + Yellow Highlighter) on Canvas, 2020, Latex and marker on canvas, 24 x 16 inches each (diptych)

Jason Murphy, One Shot Sign Painters Paint (Medium Gray +Polar White), Red, White and Blue Striped Ironing Board Cover On Canvas, 2020, Enamel and fabric on canvas, 24 x 16 inches each