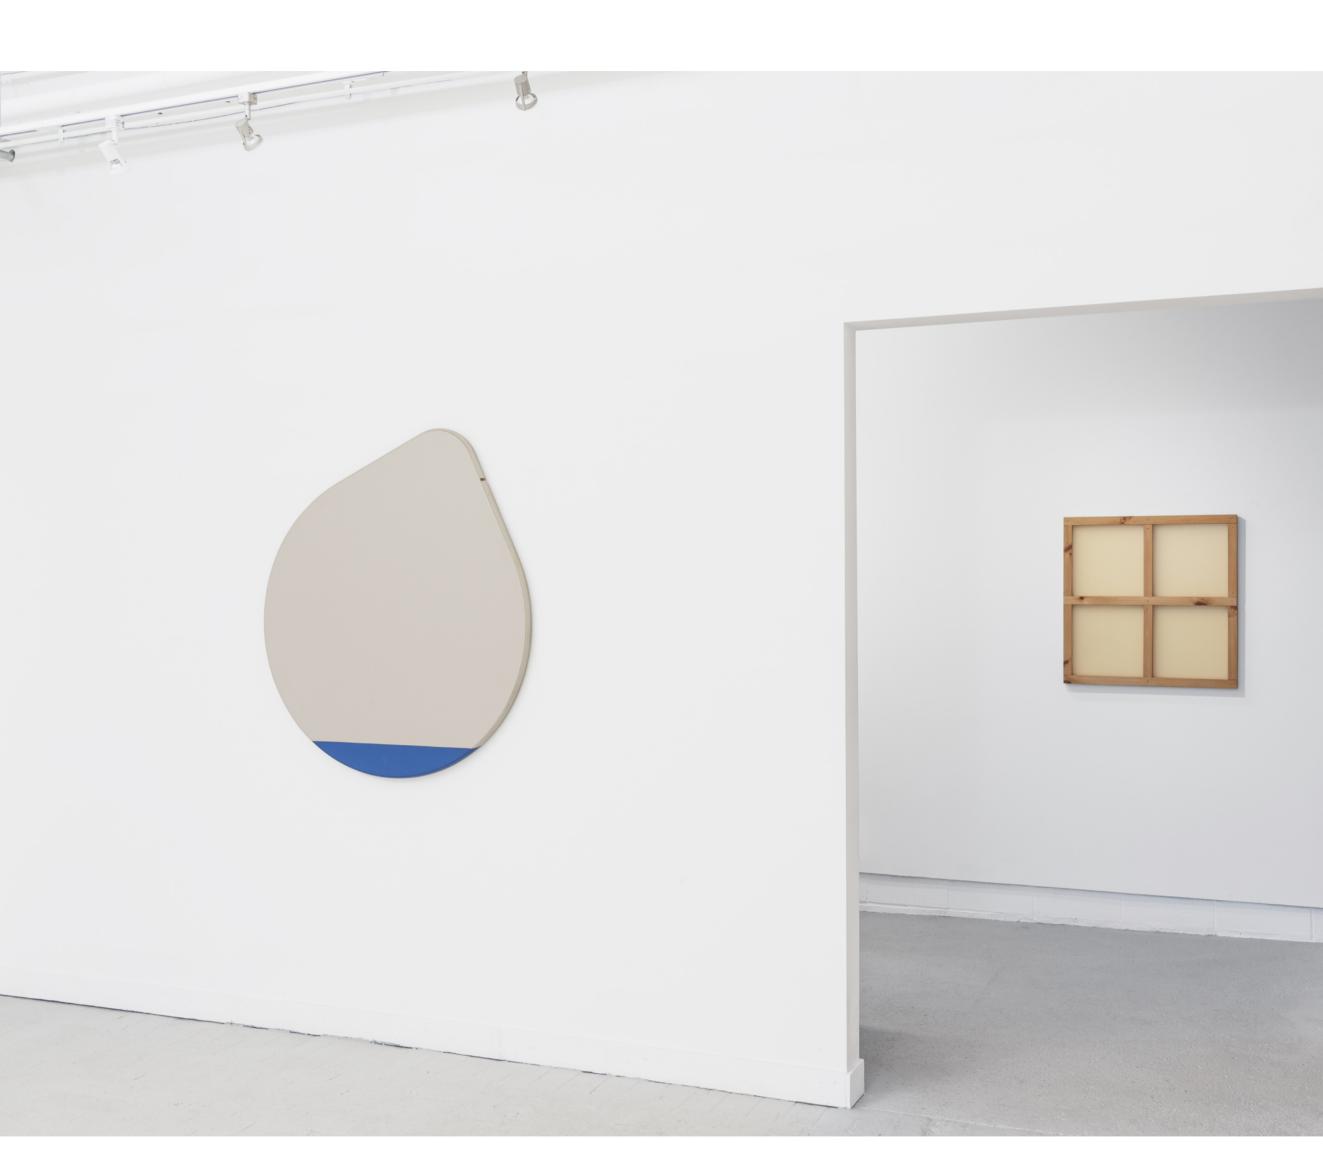

Jason Murphy, *Sherwin-Williams House Paint (Hyper Blue) on Herman Miller Teardrop Table*, 2018, Latex and office furniture, 36 x 36 inches

Jason Murphy, *Sherwin-Williams House Paint (Coming up Roses) on Herman Miller Teardrop Table*, 2018, Latex and office furniture, 36 x 36 inches