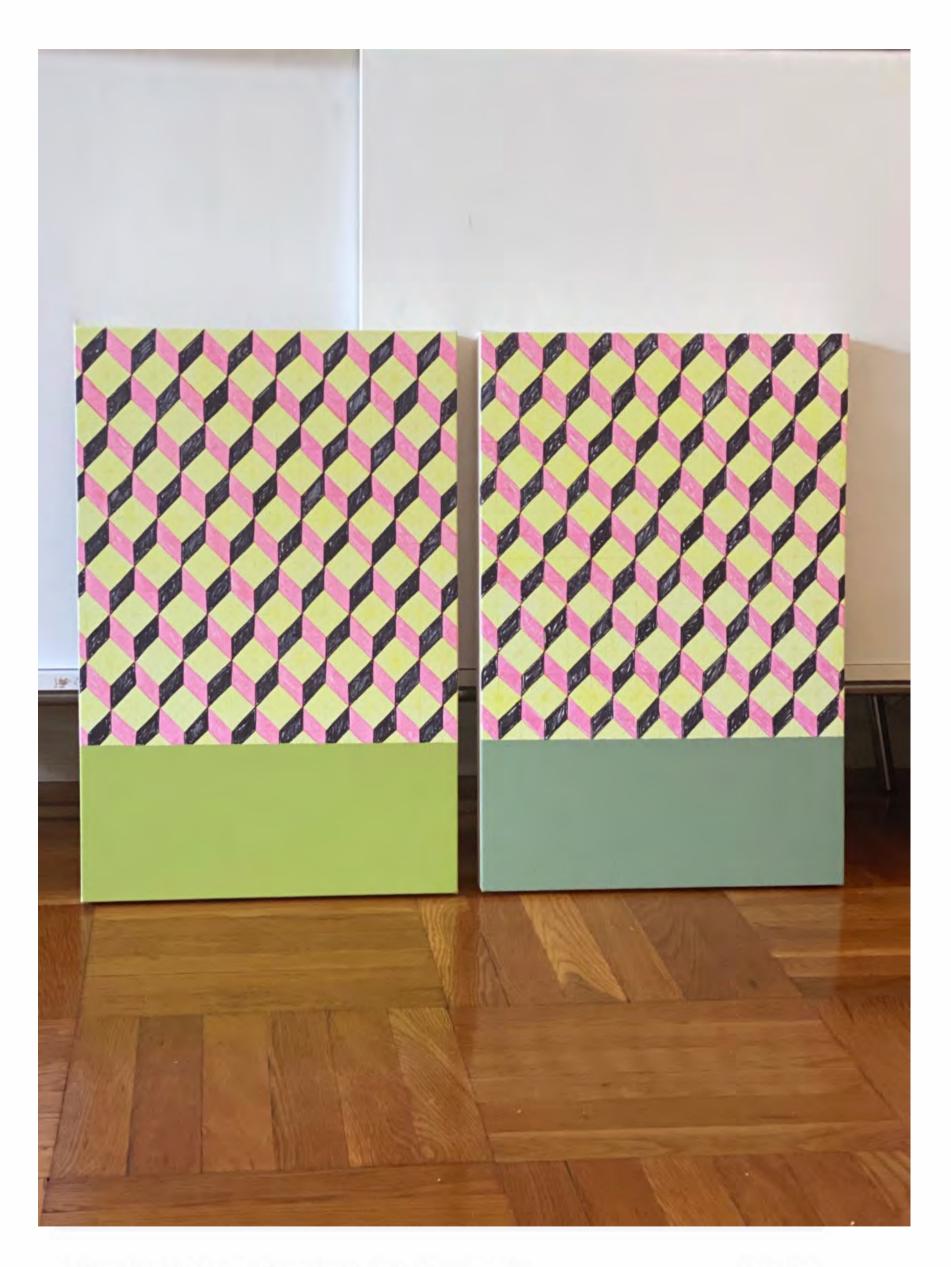

Jason Murphy, Behr Marquee House Paint (Fresh Sprout + Pesto Green) + Sharpie (Black, Pink + Yellow Highlighter) on Canvas, 2020, Latex and marker on canvas, 24 x 16 inches each (diptych)

Jason Murphy, One Shot Sign Painters Paint (Medium Gray +Polar White), Red, White and Blue Striped Ironing Board Cover On Canvas, 2020, Enamel and fabric on canvas, 24 x 16 inches each