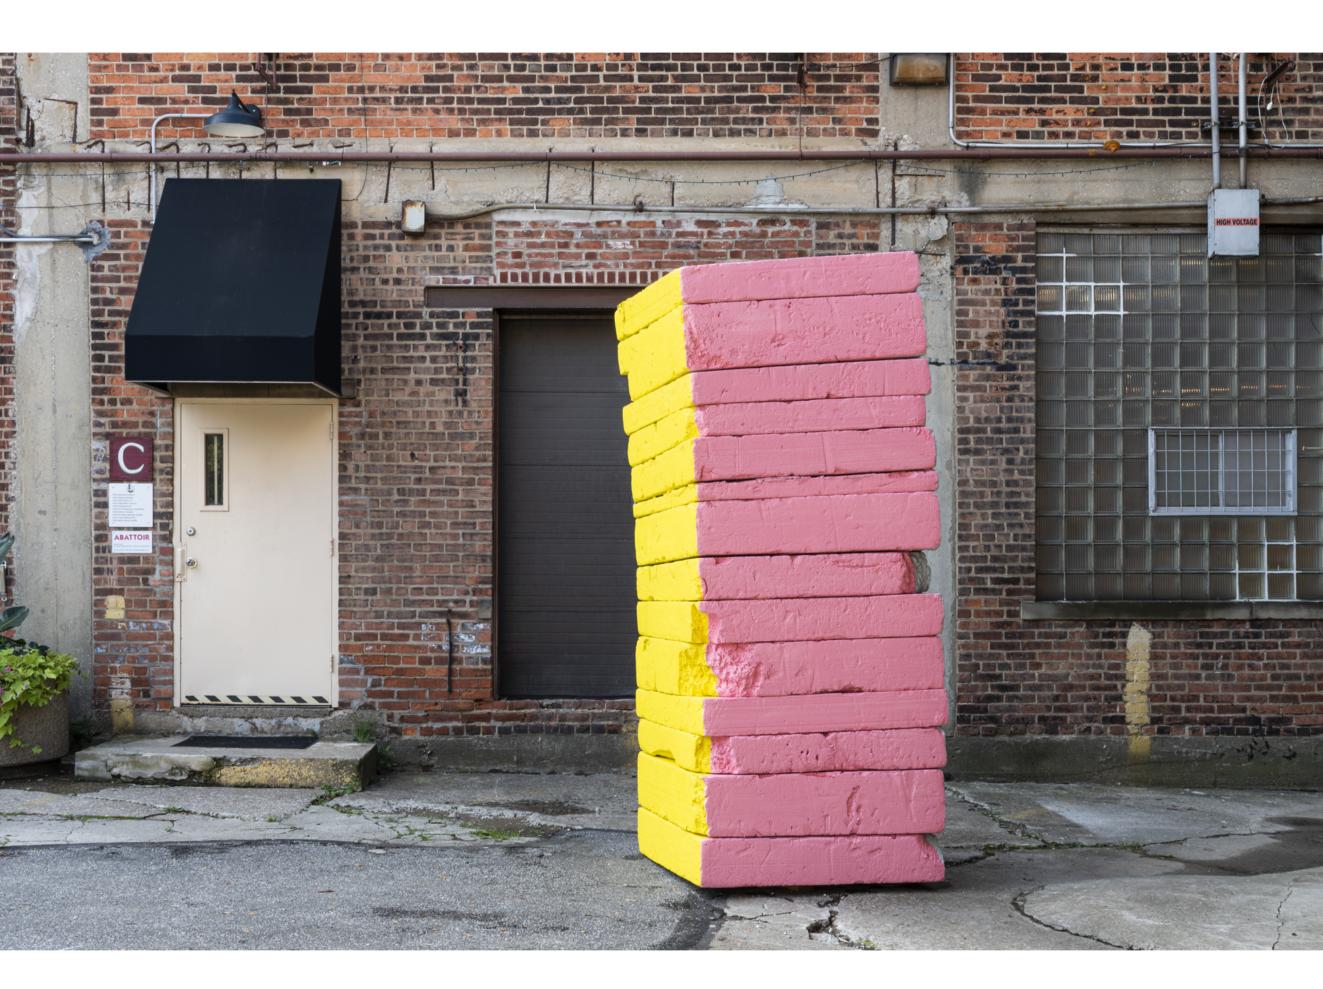

Jason Murphy, Reclaimed Styrofoam + Sherwin Williams House Paint (Primer, Cheery, Samovar Silver + Confident Yellow), 2020, Latex and reclaimed Styrofoam from a police station in Tennessee,11 x 4 x 4 feet