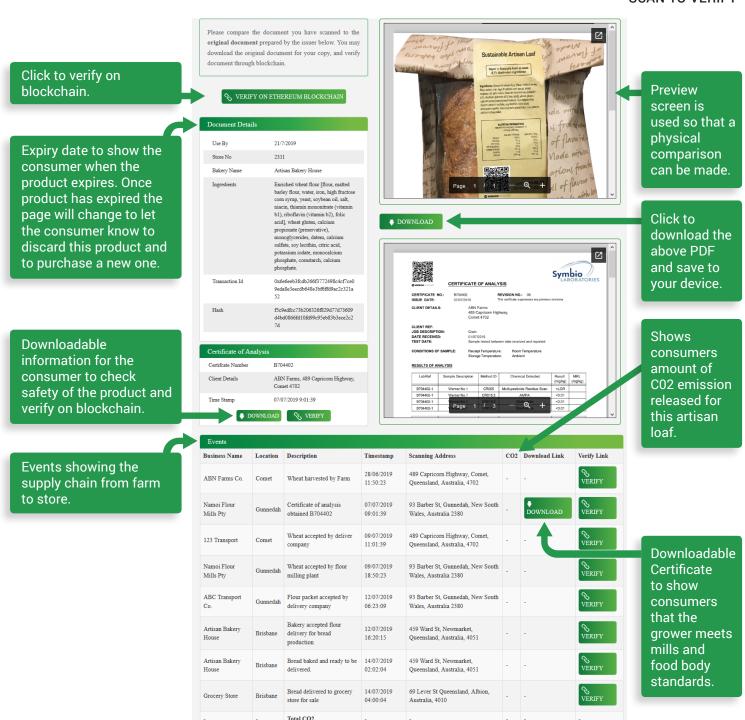

## **Sustainable Artisan Loaf**

**SCAN TO VERIFY** 

Click to verify on blockchain.

Expiry date to show the consumer when the product expires. Once product has expired the page will change to let the consumer know to discard this product and to purchase a new one.

Downloadable information for the consumer to check safety of the product and verify on blockchain.

Events showing the supply chain from farm to store.

Please compare the document you have scanned to the Ø original document prepared by the issuer below. You may download the original document for your copy, and verify Sustainable Artisan Loaf document through blockchain. VERIFY ON ETHEREUM BLOCKCHAIN Use By 21/7/2019 Store No 2311 Bakery Name Artisan Bakery House Enriched wheat flour [flour, malted barley flour, water, iron, high fructose corn syrup, yeast, soybean oil, salt,

9eda8e3eecdb648e1bf6ffd9ac2c321a 52

Certificate of analysis

Wheat accepted by deliver

Wheat accepted by flour

Flour packet accepted by

Bread baked and ready to be

Bread delivered to grocery

delivery company

delivery for bread

production

obtained B704402

company

milling plant

→ DOWNLOAD

Ø Symbio RESULTS OF ANALYSIS LabRef Sample Description

Certificate Number B704402 ABN Farms, 489 Capricorn Highway, Comet 4702 07/07/2019 9:01:39 Business Name Location Scanning Address CO2 Download Link Verify Link 28/06/2019 489 Capricorn Highway, Comet, Queensland, Australia, 4702 VERIFY ABN Farms Co. Wheat harvested by Farm

93 Barber St. Gunnedah, New South

93 Barber St, Gunnedah, New South

93 Barber St. Gunnedah. New South

Queensland, Australia, 4051

459 Ward St. Newmarket.

Queensland, Australia, 4051

69 Lever St Queensland, Albion, Australia, 4010

Wales, Australia 2380 489 Capricorn Highway, Comet,

Wales, Australia 2380

Queensland, Australia, 4702

07/07/2019

09:01:39

11:01:39

09/07/2019

12/07/2019

16:20:15

14/07/2019

14/07/2019

04:00:04

02:02:04

18:50:23

Preview screen is used so that a physical comparison can be made.

Click to download the above PDF and save to your device.

**Shows** consumers amount of C02 emission released for this artisan loaf.

Downloadable Certificate to show consumers that the grower meets mills and food body standards.

VERIFY

& VERIFY

Namoi Flour

123 Transport