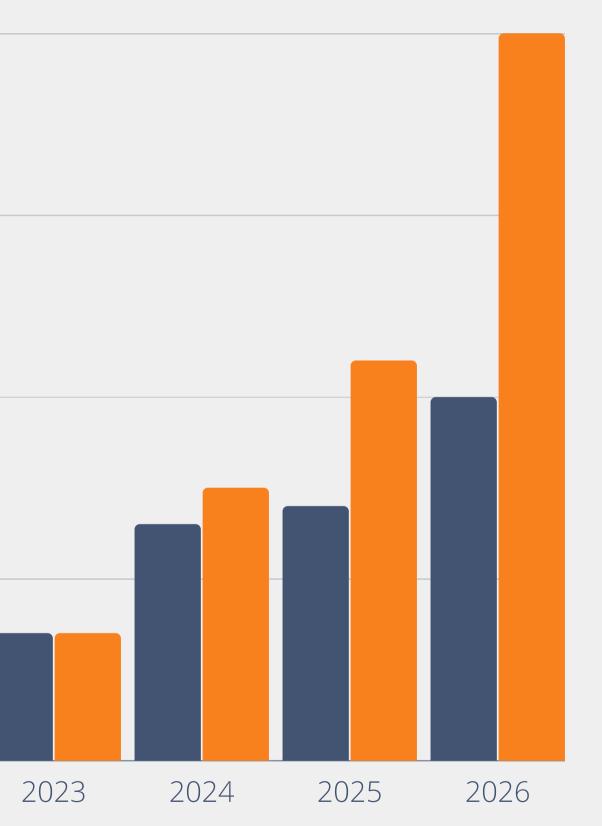

## Expected Outcomes

Matching Planned Parenthood's Telecare Accessibility

40

30

20

10

0

2022