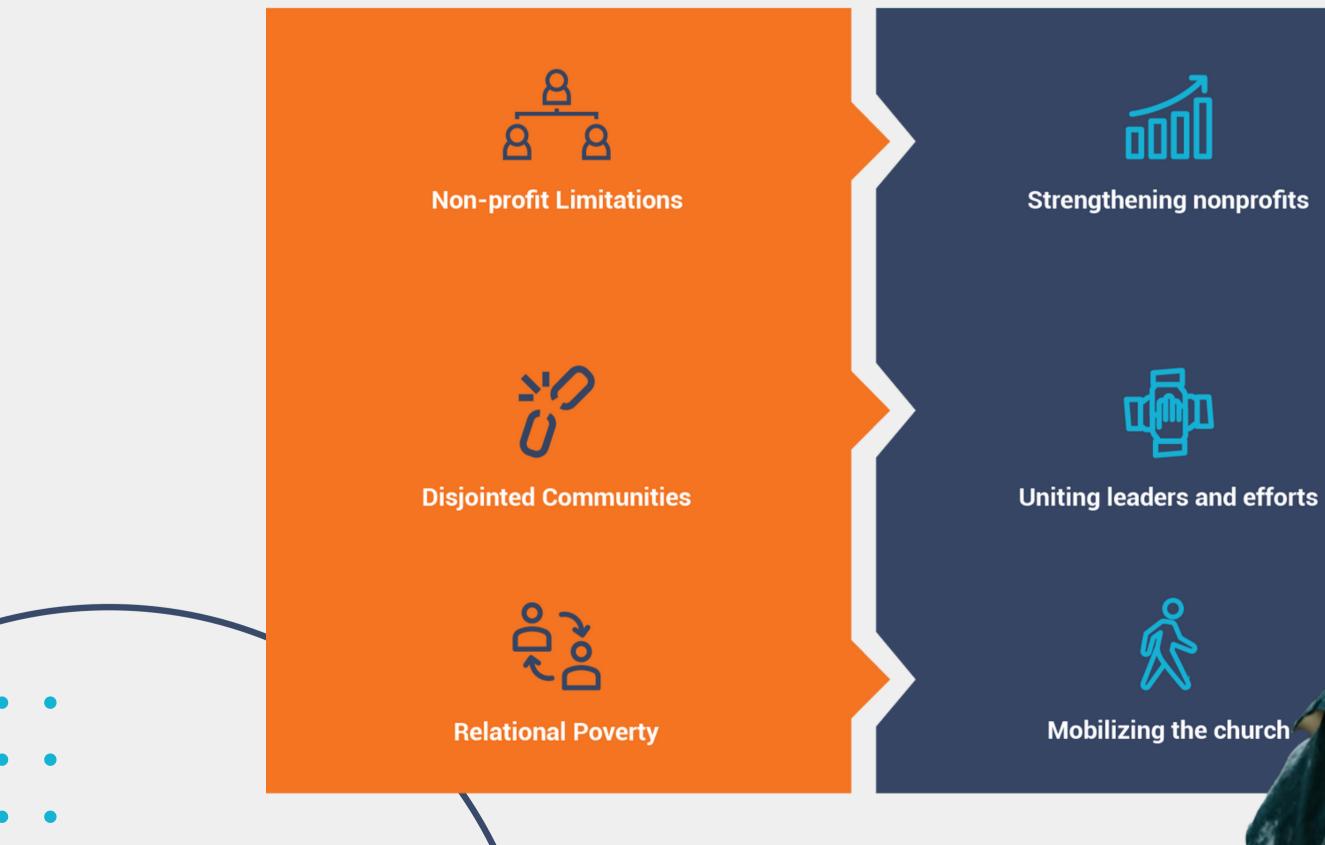

### PROBLEM

### **SOLUTION**

## SOLUTION

Strengthening nonprofits

Uniting leaders and efforts

Mobilizing the church