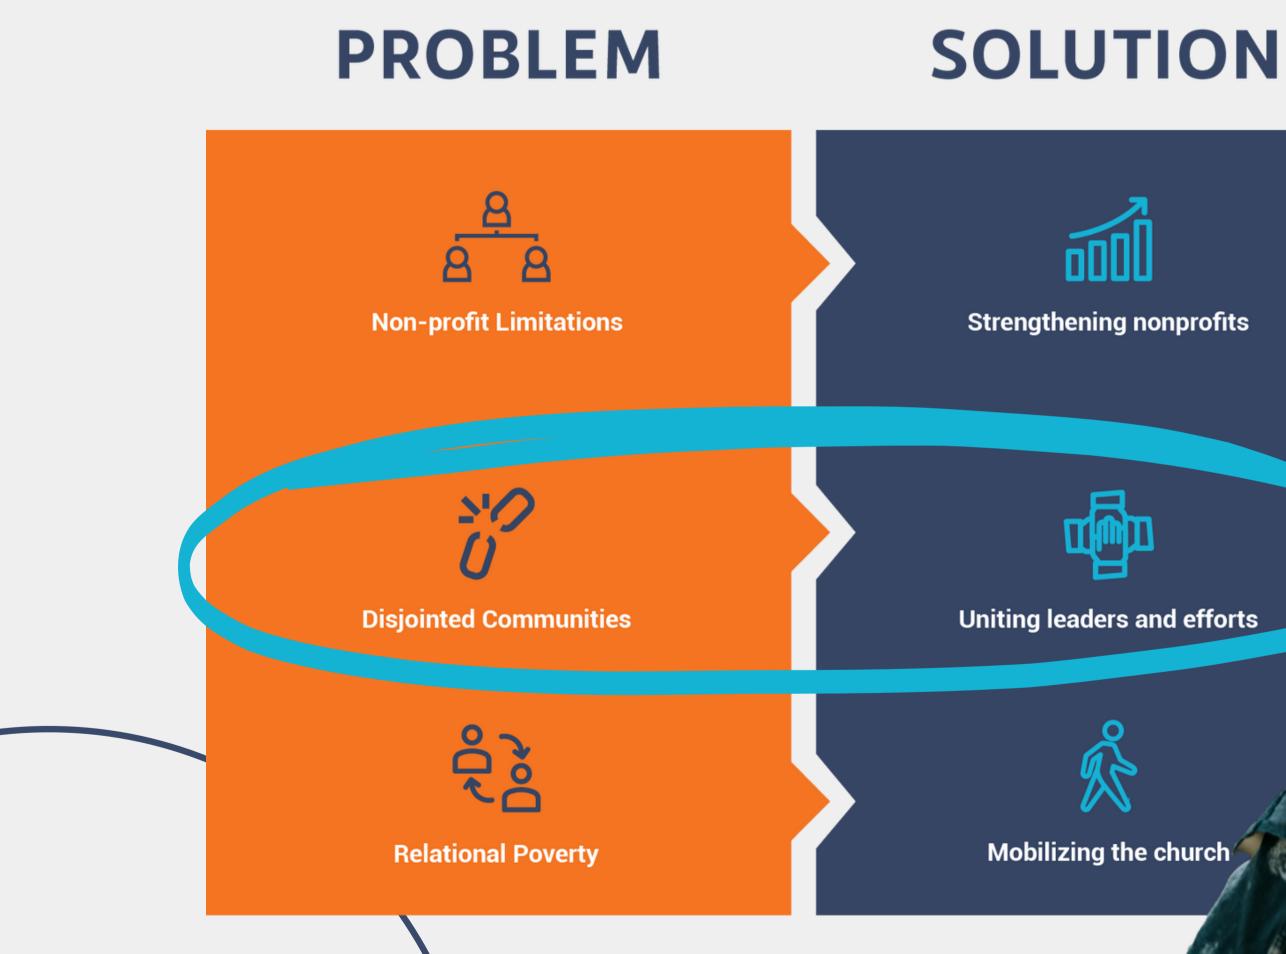

### PROBLEM

### **SOLUTION**

## SOLUTION

Strengthening nonprofits

Uniting leaders and efforts

Mobilizing the church

### HOW WE DO IT

We mobilize nonprofits, churches, and leaders with **strategy, analysis, planning, and coaching** services to enable these heroes on the frontlines to provide better and more coordinated care.