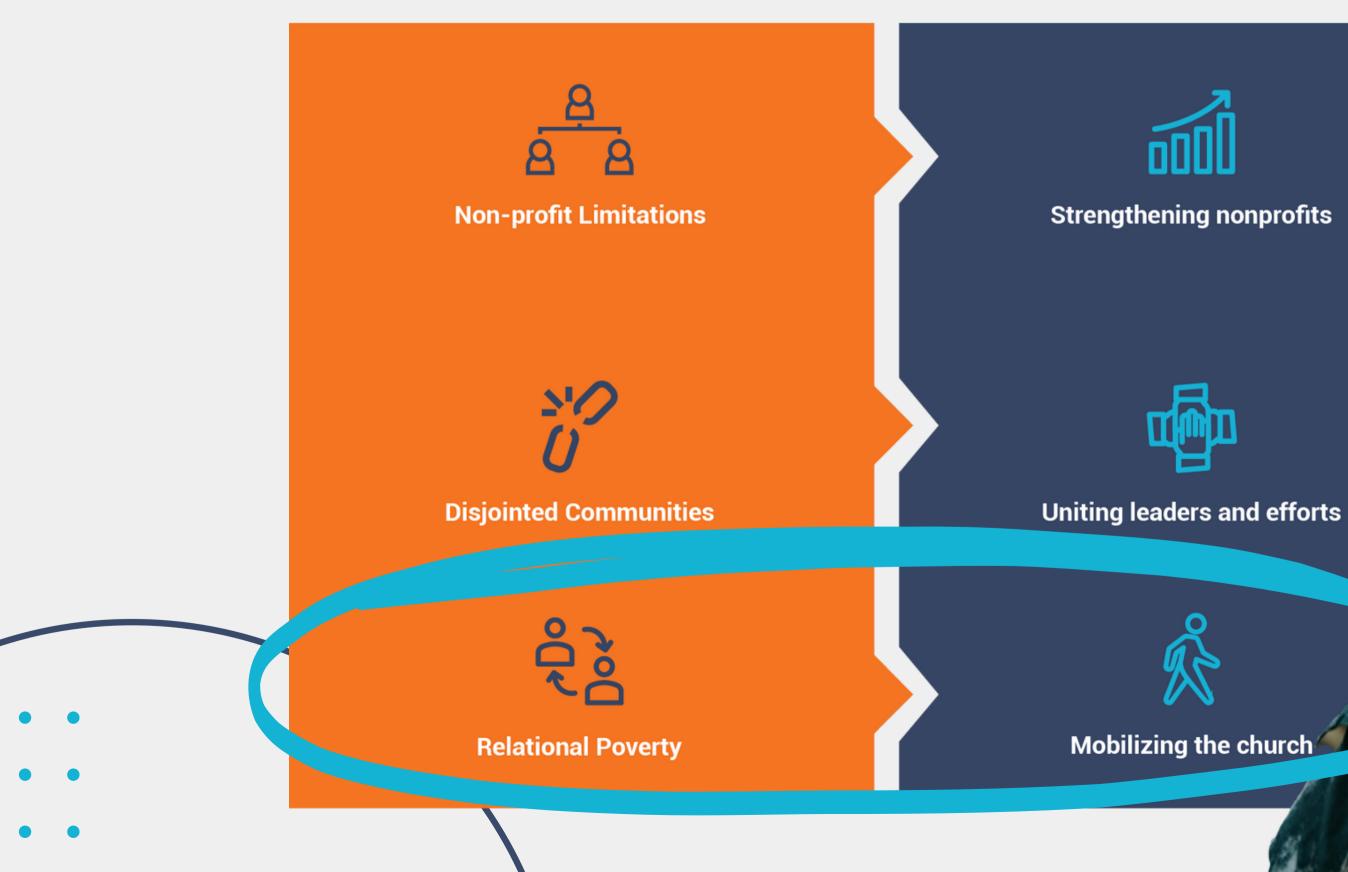

### PROBLEM

### **SOLUTION**

## SOLUTION

Strengthening nonprofits

Uniting leaders and efforts

Mobilizing the church

### HOW WE DO IT

We mobilize nonprofits, churches, and leaders with **strategy, analysis, planning, and coaching** services to enable these heroes on the frontlines to provide better and more coordinated care.