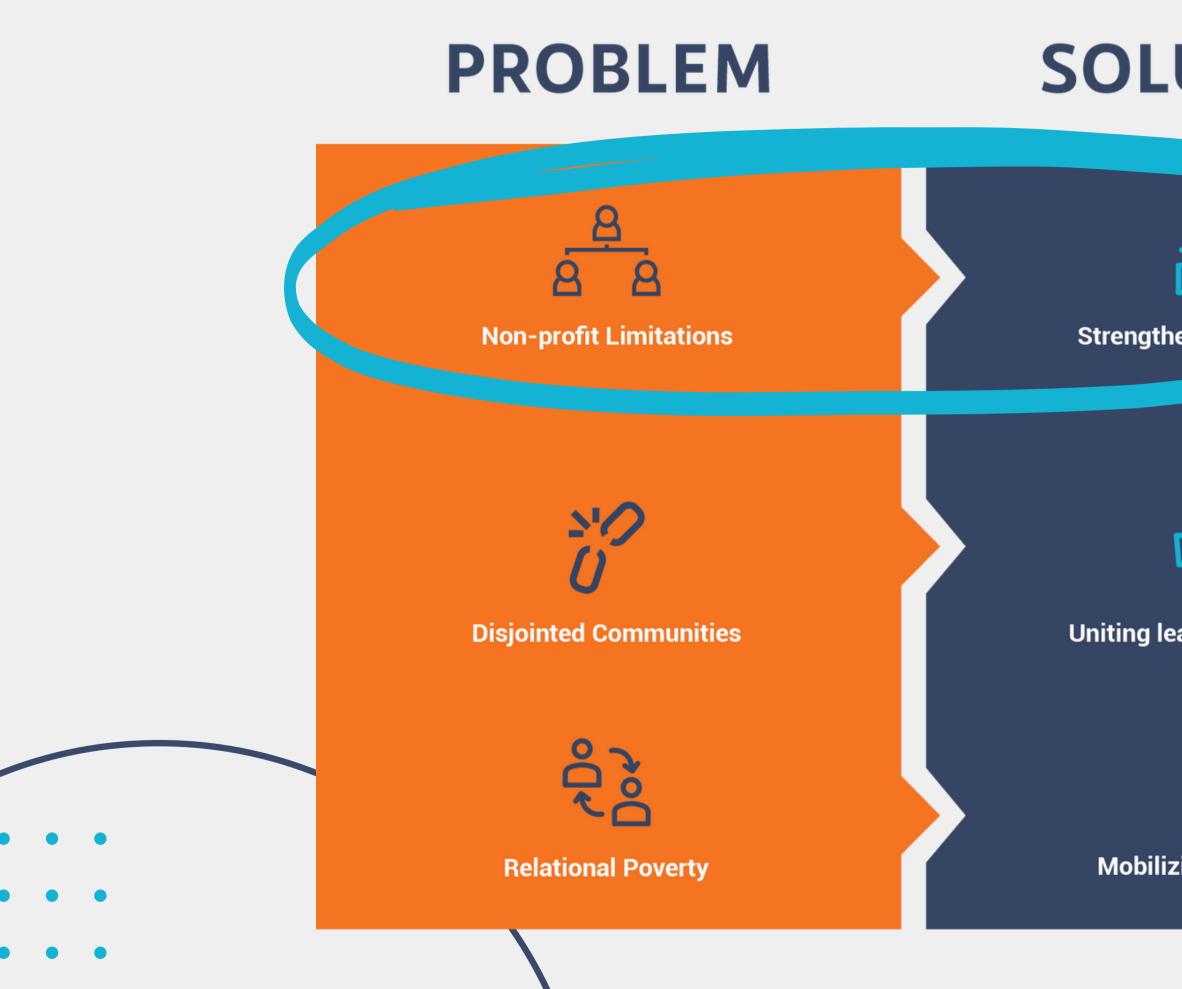

### PROBLEM

### **SOLUTION**

## SOLUTION

Strengthening nonprofits

Uniting leaders and efforts

Mobilizing the church