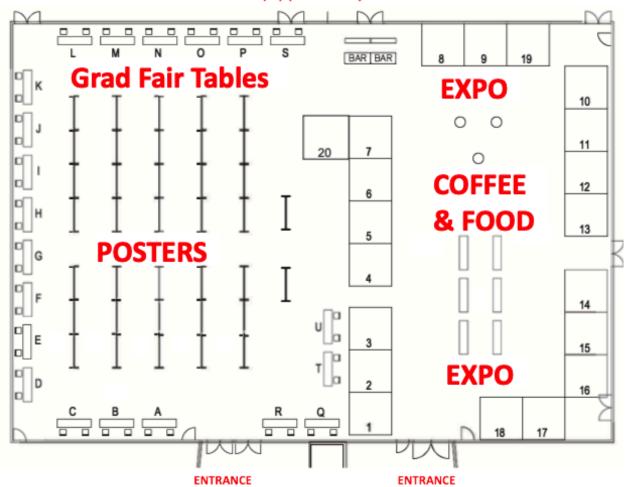

## **WCC Brazos Ballroom Floorplan**

(Upper Level)

## **Grad Recruiting Tables**

| araa maarang raaras |                       |                           |  |  |
|---------------------|-----------------------|---------------------------|--|--|
| Α                   | Texas Tech University | L OU Bioprocessing        |  |  |
| В                   | Rice University       | M Texas Woman's Univ      |  |  |
| С                   | UT Arlington          | N University of Arkansas  |  |  |
| D                   | Texas A&M University  | O UT El Paso              |  |  |
| Ε                   | Baylor Chem&Biochem   | P Sam Houston State U     |  |  |
| F                   | Baylor Env. Science   | Q University of Memphis   |  |  |
| G                   | UT Dallas             | R Louisiana State U       |  |  |
| Н                   | U Michigan Med        | S Oklahoma State U        |  |  |
| I                   | Baylor College of Med | T Baylor Material Sci Eng |  |  |
| J                   | New Mexico State U    | U UT San Antonio          |  |  |
|                     |                       |                           |  |  |

## **EXPO Booths**

| 1  | Chem21Labs       | 11 | <u>Cytiva</u>     |
|----|------------------|----|-------------------|
| 2  | <u>Nanalysis</u> | 12 | <u>Buchi</u>      |
| 3  | JEOL             | 13 | Oakwood           |
| 4  | Advion           | 14 | <u>GEA</u>        |
| 5  | <u>Bruker</u>    | 15 | <u>Vici</u>       |
| 6  | Edwards Vacuum   | 16 | ChemGlass         |
| 7  | Schimadzu        | 17 | <u>ACS</u>        |
| 8  | Millipore Sigma  | 18 | Agilent           |
| 9  | Merck            | 19 | ATS Sci. Products |
| 10 | ThermoFisher     | 20 | Waters            |
|    |                  |    |                   |