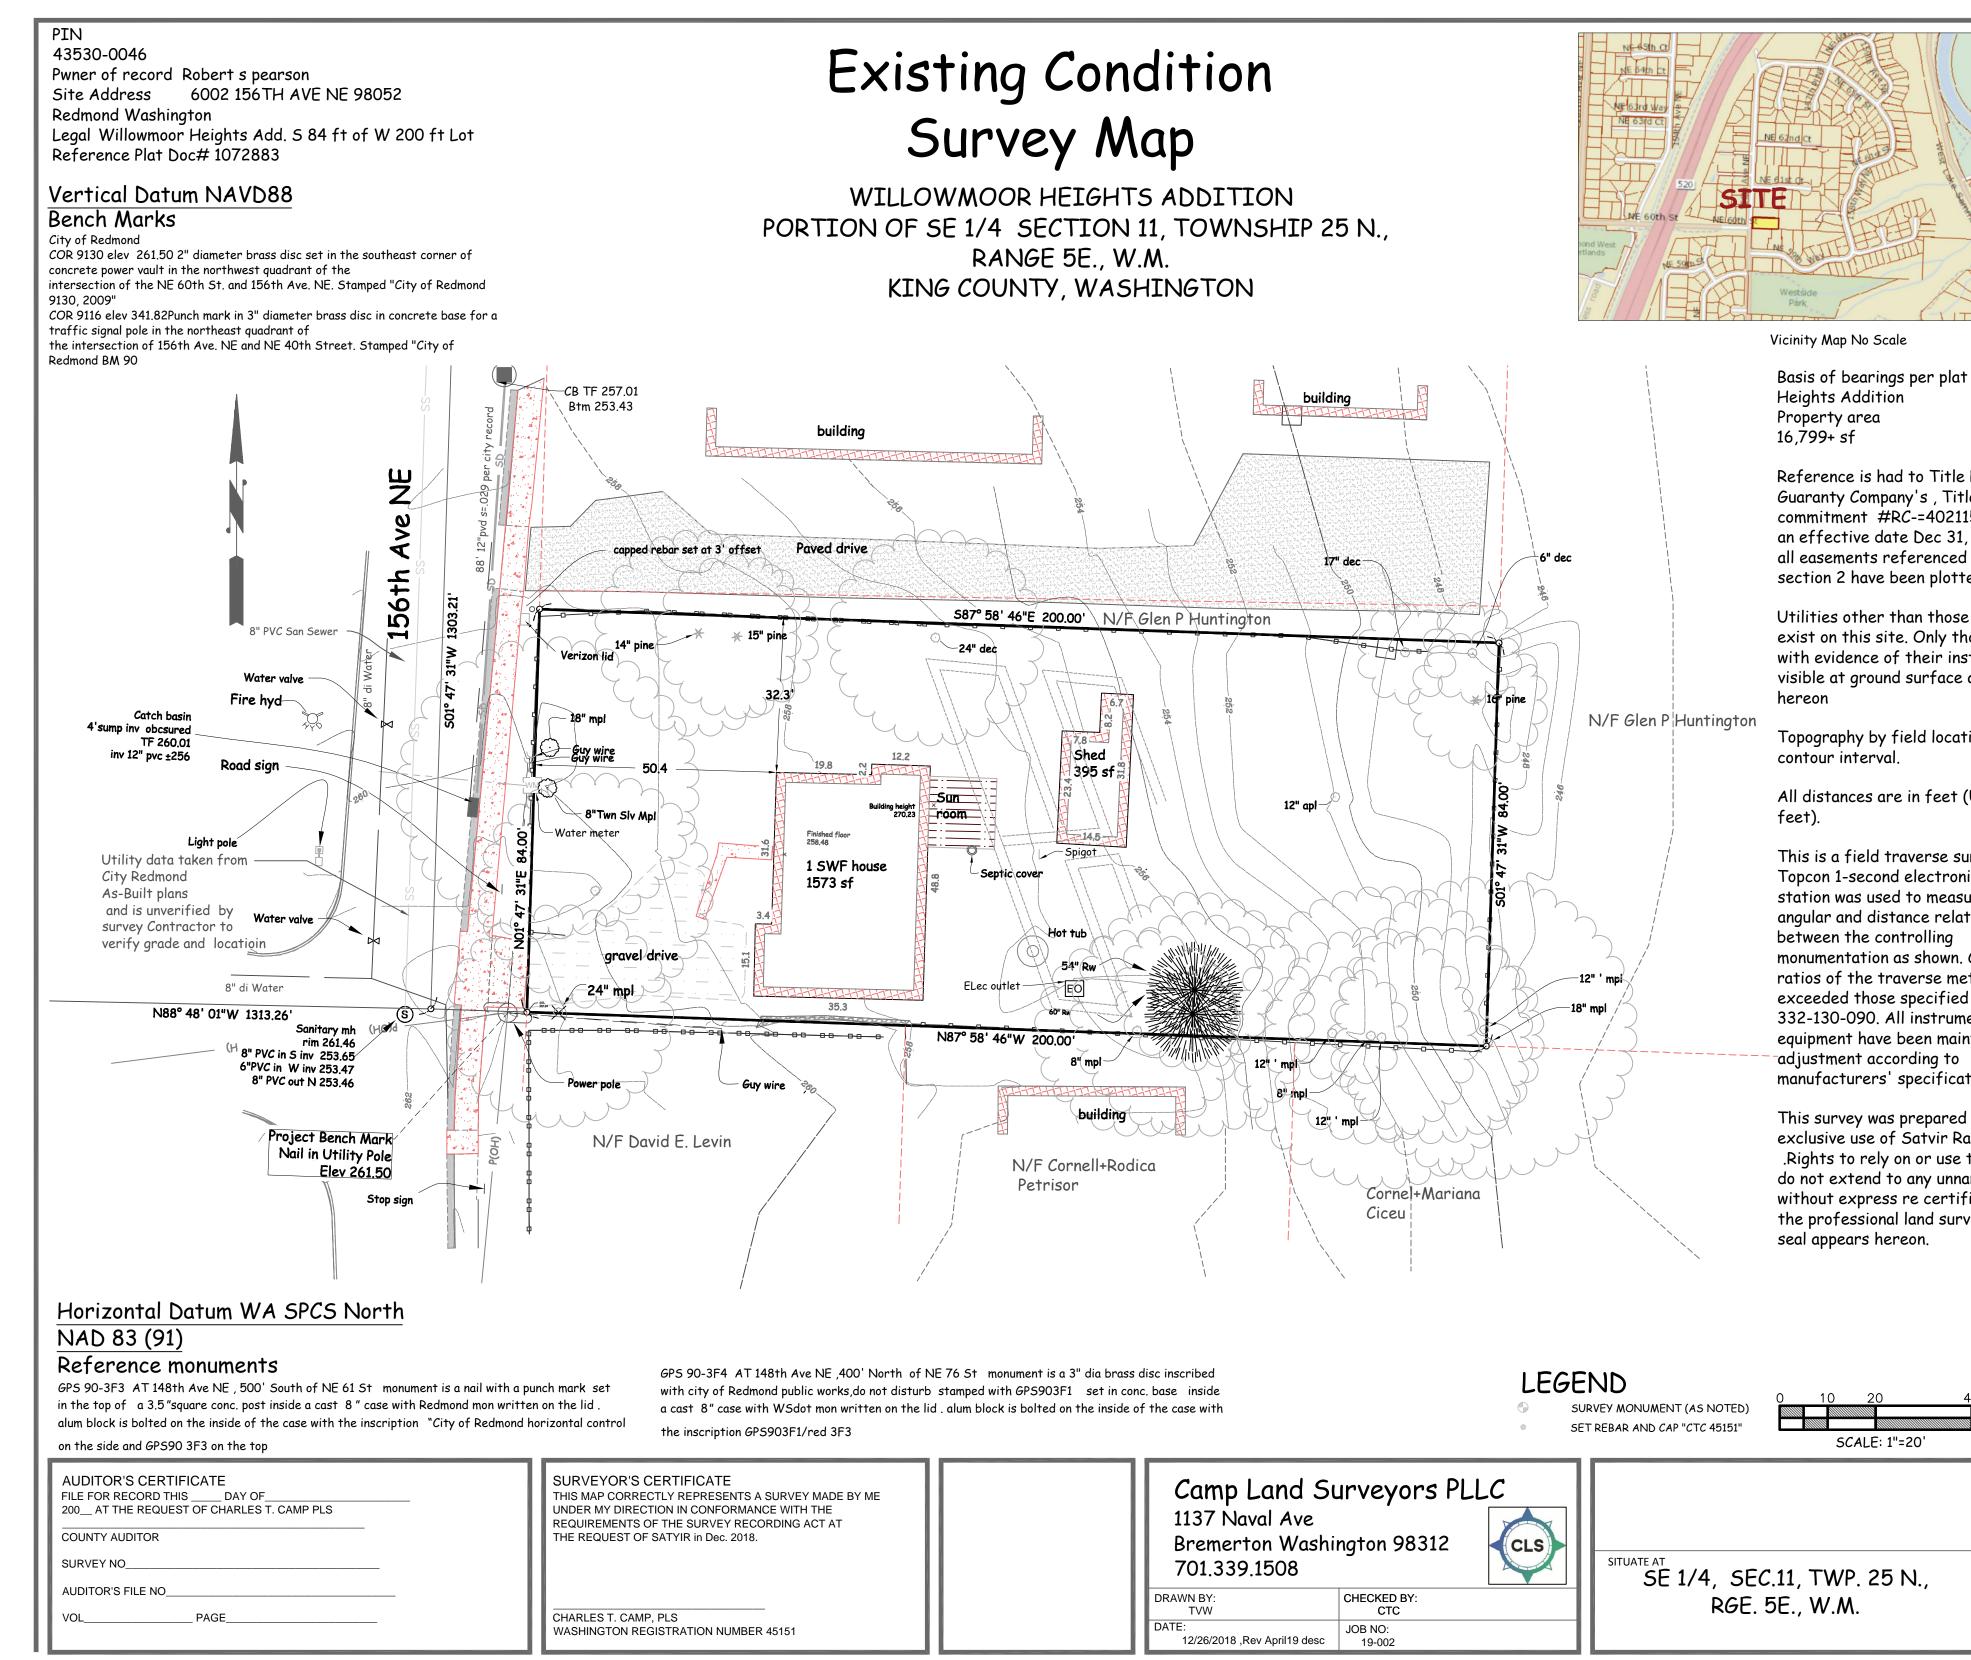

Basis of bearings per plat Willowmoor

Reference is had to Title Resources Guaranty Company's , Title insurance commitment #RC-=40211500 having an effective date Dec 31, 2018 8:00am all easements referenced in schedule B section 2 have been plotted(none)

Utilities other than those shown may exist on this site. Only those utilities with evidence of their installation visible at ground surface are shown

Topography by field location. 1 foot

All distances are in feet (US Survey

This is a field traverse survey. A Topcon 1-second electronic total station was used to measure the angular and distance relationships monumentation as shown. Closure ratios of the traverse met or exceeded those specified in WAC 332-130-090. All instruments and equipment have been maintained in manufacturers' specifications.