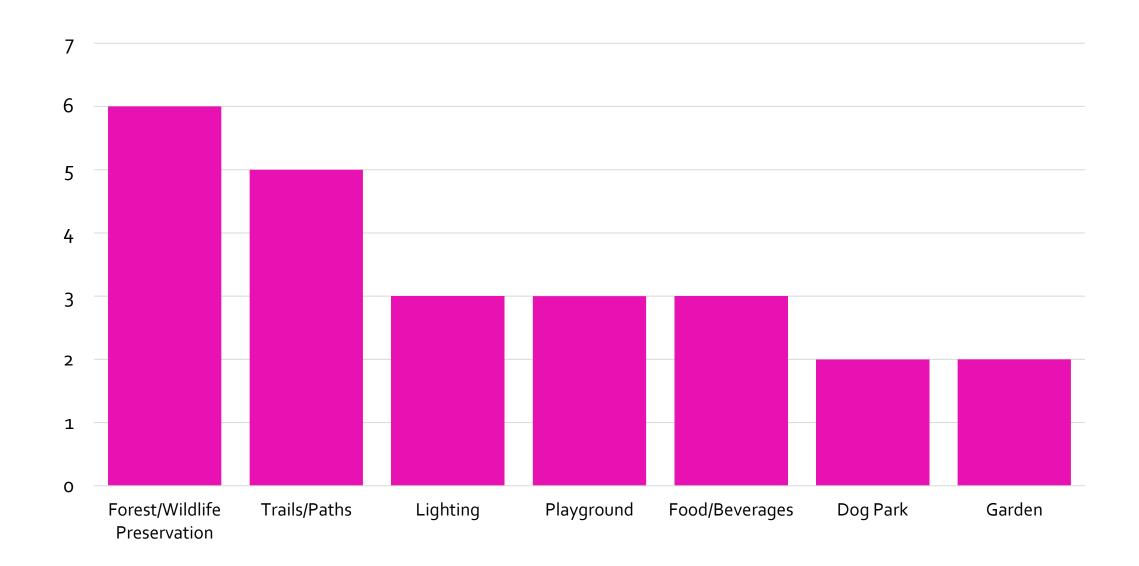

Friends of
Chosewood Park,
TSW Survey Results

Responses collected in Q4 2022





#### **Major Topics**

- » Demographics of Responders
- » Current Park Use
- » Future Park Use & Desired Improvements
- » Challenges and Priorities

## Demographics of Responders

#### What is your relationship with the Chosewood Park neighborhood?



#### How do you currently travel to the park?



### Current Park Use

#### How often do you visit Chosewood Park?



#### Which of the current features of the park do you most use?



# Future Park Use & Desired Improvements

#### What would you like to see in Chosewood Park?



#### What would you like to see improved in the park?



#### How would you like to see future developments partner with Chosewood Park?



#### What are your top Active Recreation priorities?



#### What are your top Passive Recreation priorities?



#### Which park access point would be the most important to you?



## Challenges and Priorities

#### What are the most critical challenges you see in the next 1-3 years?