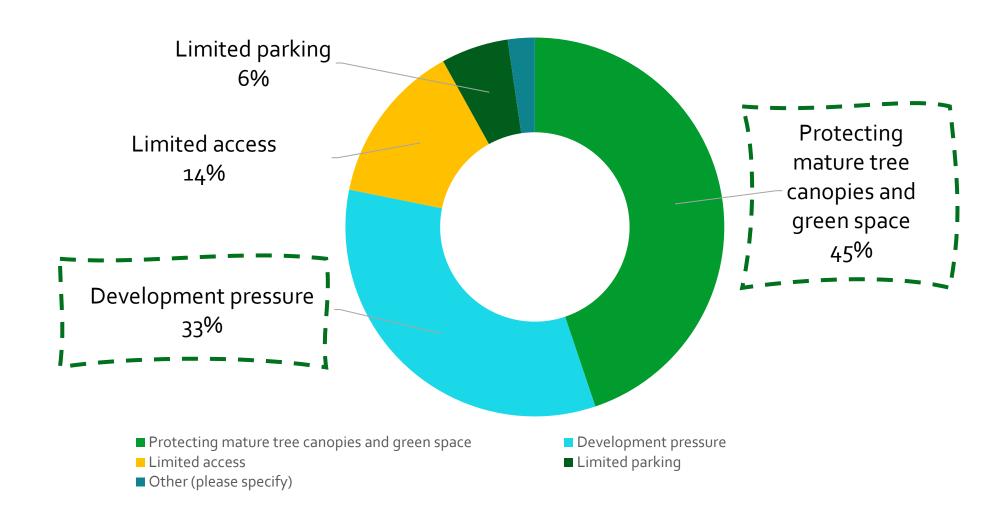

phics of Responders

#### What is your relationship with the Chosewood Park neighborhood?



#### How do you currently travel to the park?



### Current Park Use

#### How often do you visit Chosewood Park?



#### Which of the current features of the park do you most use?



# Future Park Use & Desired Improvements

#### What would you like to see in Chosewood Park?



#### What would you like to see improved in the park?



#### How would you like to see future developments partner with Chosewood Park?



#### What are your top Active Recreation priorities?



#### What are your top Passive Recreation priorities?



#### Which park access point would be the most important to you?



## Challenges and Priorities

#### What are the most critical challenges you see in the next 1-3 years?