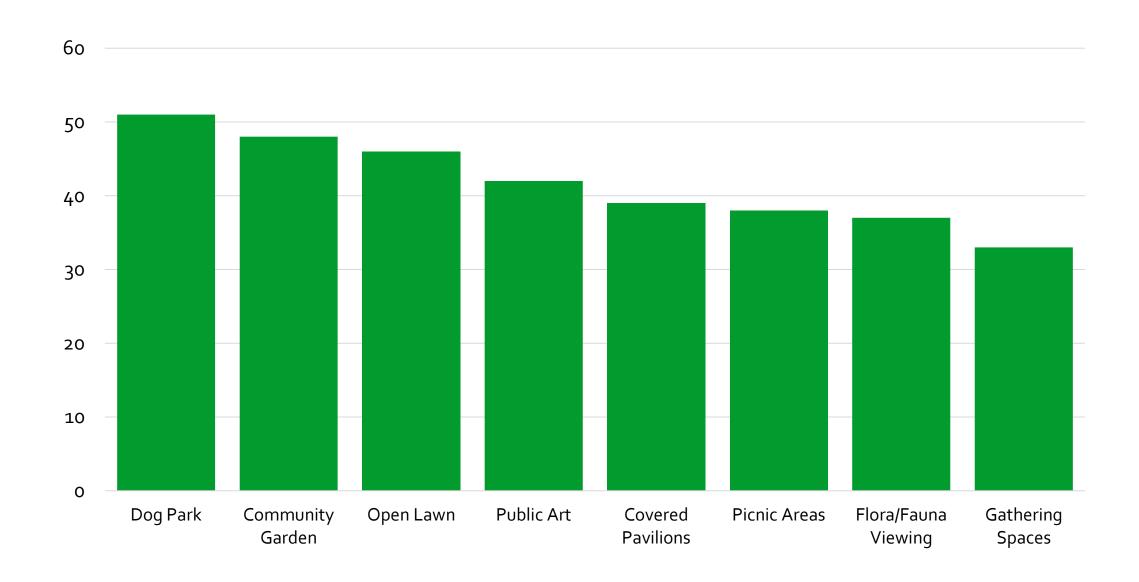

in Q4 2022





#### **Major Topics**

- » Demographics of Responders
- » Current Park Use
- » Future Park Use & Desired Improvements
- » Challenges and Priorities

## Demographics of Responders

#### What is your relationship with the Chosewood Park neighborhood?



#### How do you currently travel to the park?



### Current Park Use

#### How often do you visit Chosewood Park?



#### Which of the current features of the park do you most use?



# Future Park Use & Desired Improvements

#### What would you like to see in Chosewood Park?



#### What would you like to see improved in the park?



#### How would you like to see future developments partner with Chosewood Park?



#### What are your top Active Recreation priorities?



#### What are your top Passive Recreation priorities?



#### Which park access point would be the most important to you?



## Challenges and Priorities

#### What are the most critical challenges you see in the next 1-3 years?