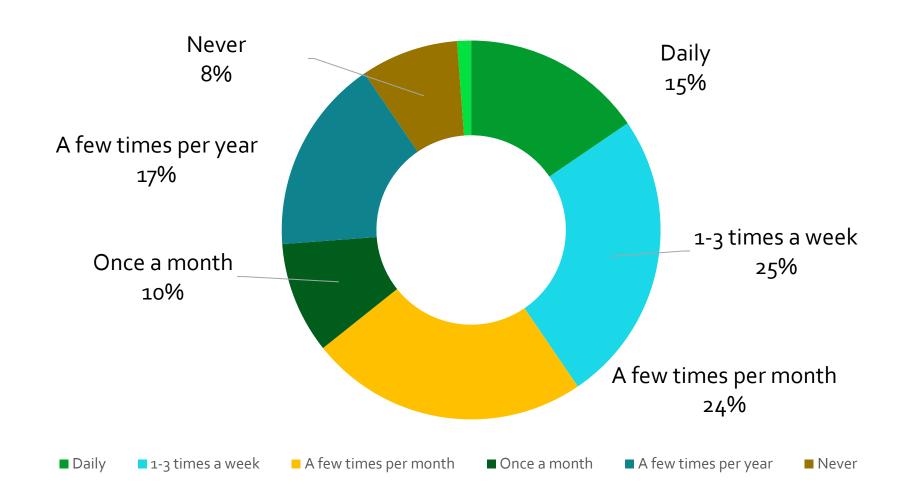

Friends of
Chosewood Park,
TSW Survey Results

Responses collected in Q4 2022





#### **Major Topics**

- » Demographics of Responders
- » Current Park Use
- » Future Park Use & Desired Improvements
- » Challenges and Priorities

## Demographics of Responders

#### What is your relationship with the Chosewood Park neighborhood?



#### How do you currently travel to the park?



### Current Park Use

#### How often do you visit Chosewood Park?



#### Which of the current features of the park do you most use?



# Future Park Use & Desired Improvements

#### What would you like to see in Chosewood Park?



#### What would you like to see improved in the park?



#### How would you like to see future developments partner with Chosewood Park?



#### What are your top Active Recreation priorities?



#### What are your top Passive Recreation priorities?



#### Which park access point would be the most important to you?



## Challenges and Priorities

#### What are the most critical challenges you see in the next 1-3 years?