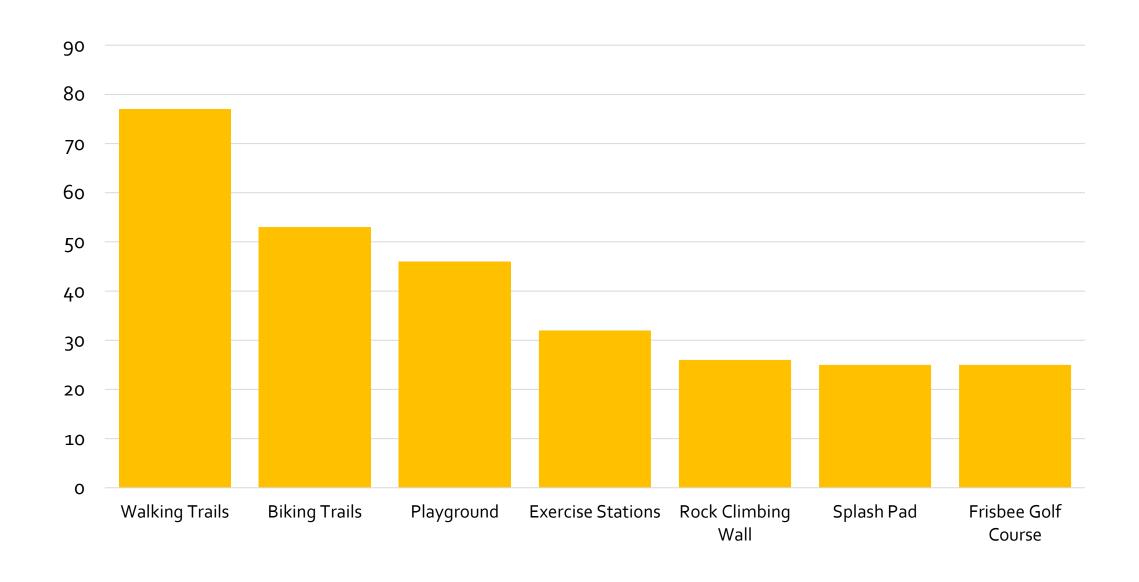

Chosewood Park,
TSW Survey Results

Responses collected in Q4 2022





#### **Major Topics**

- » Demographics of Responders
- » Current Park Use
- » Future Park Use & Desired Improvements
- » Challenges and Priorities

## Demographics of Responders

#### What is your relationship with the Chosewood Park neighborhood?



#### How do you currently travel to the park?



### Current Park Use

#### How often do you visit Chosewood Park?



#### Which of the current features of the park do you most use?



# Future Park Use & Desired Improvements

#### What would you like to see in Chosewood Park?



#### What would you like to see improved in the park?



#### How would you like to see future developments partner with Chosewood Park?



#### What are your top Active Recreation priorities?



#### What are your top Passive Recreation priorities?



#### Which park access point would be the most important to you?



## Challenges and Priorities

#### What are the most critical challenges you see in the next 1-3 years?