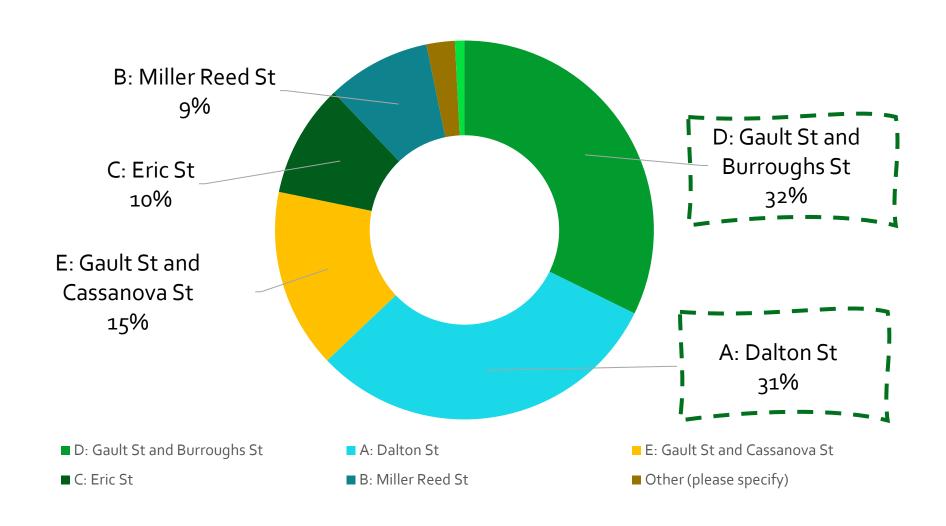

s
- » Current Park Use
- » Future Park Use & Desired Improvements
- » Challenges and Priorities

## Demographics of Responders

#### What is your relationship with the Chosewood Park neighborhood?



#### How do you currently travel to the park?



### Current Park Use

#### How often do you visit Chosewood Park?



#### Which of the current features of the park do you most use?



# Future Park Use & Desired Improvements

#### What would you like to see in Chosewood Park?



#### What would you like to see improved in the park?



#### How would you like to see future developments partner with Chosewood Park?



#### What are your top Active Recreation priorities?



#### What are your top Passive Recreation priorities?



#### Which park access point would be the most important to you?



## Challenges and Priorities

#### What are the most critical challenges you see in the next 1-3 years?