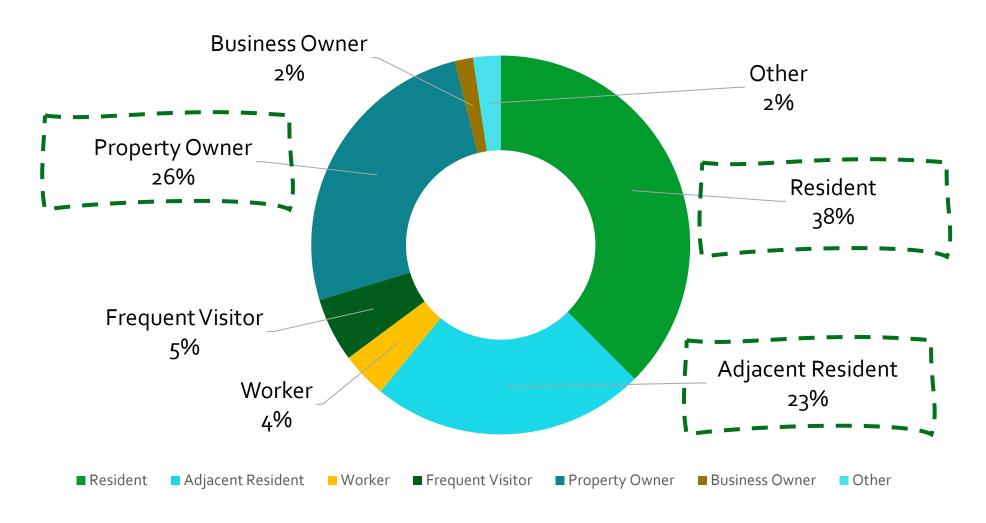

Friends of
Chosewood Park,
TSW Survey Results

Responses collected in Q4 2022





#### **Major Topics**

- » Demographics of Responders
- » Current Park Use
- » Future Park Use & Desired Improvements
- » Challenges and Priorities

## Demographics of Responders

#### What is your relationship with the Chosewood Park neighborhood?



#### How do you currently travel to the park?



### Current Park Use

#### How often do you visit Chosewood Park?



#### Which of the current features of the park do you most use?



# Future Park Use & Desired Improvements

#### What would you like to see in Chosewood Park?



#### What would you like to see improved in the park?



#### How would you like to see future developments partner with Chosewood Park?



#### What are your top Active Recreation priorities?



#### What are your top Passive Recreation priorities?



#### Which park access point would be the most important to you?



## Challenges and Priorities

#### What are the most critical challenges you see in the next 1-3 years?