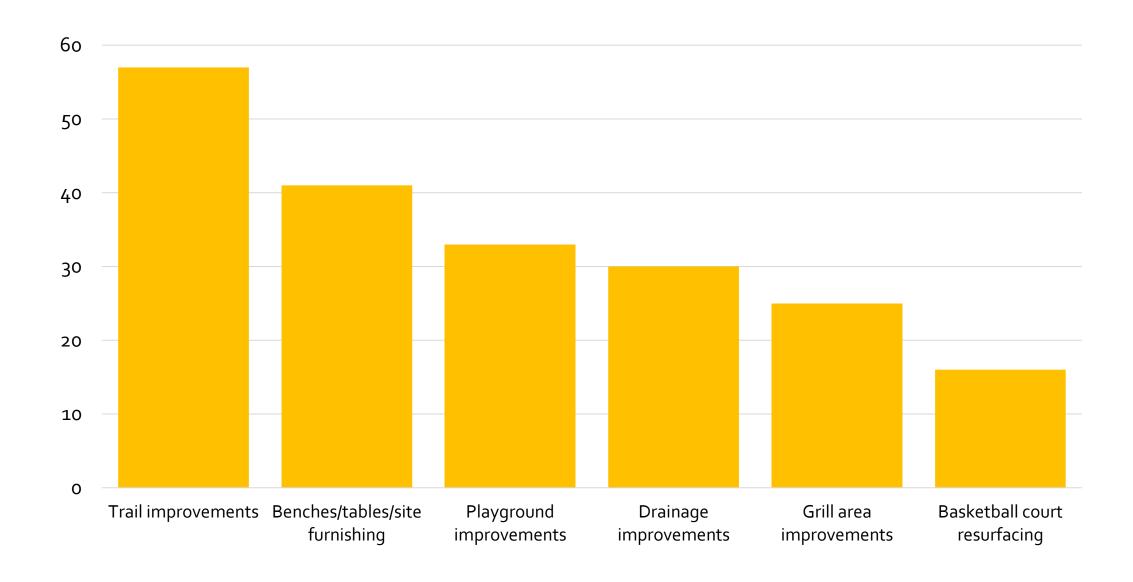

Friends of
Chosewood Park,
TSW Survey Results

Responses collected in Q4 2022





#### **Major Topics**

- » Demographics of Responders
- » Current Park Use
- » Future Park Use & Desired Improvements
- » Challenges and Priorities

## Demographics of Responders

#### What is your relationship with the Chosewood Park neighborhood?



#### How do you currently travel to the park?



### Current Park Use

#### How often do you visit Chosewood Park?



#### Which of the current features of the park do you most use?



# Future Park Use & Desired Improvements

#### What would you like to see in Chosewood Park?



#### What would you like to see improved in the park?



#### How would you like to see future developments partner with Chosewood Park?



#### What are your top Active Recreation priorities?



#### What are your top Passive Recreation priorities?



#### Which park access point would be the most important to you?



## Challenges and Priorities

#### What are the most critical challenges you see in the next 1-3 years?