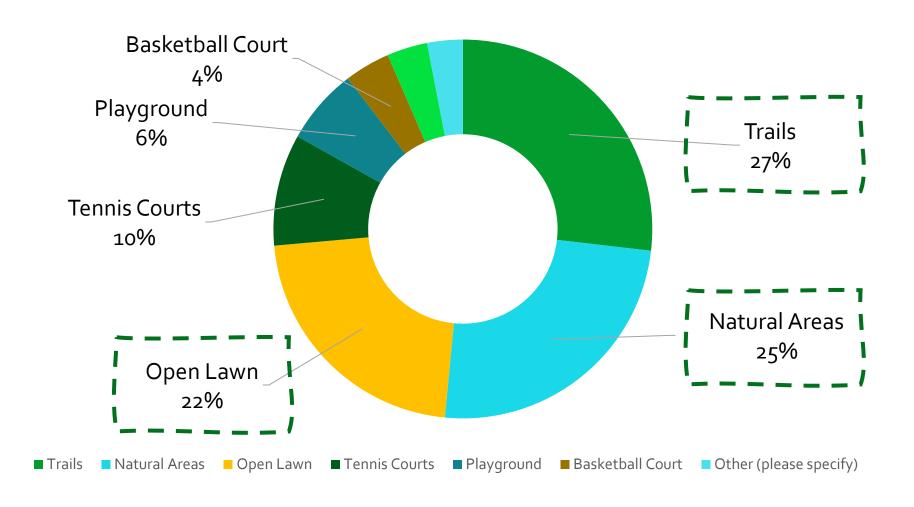

Friends of
Chosewood Park,
TSW Survey Results

Responses collected in Q4 2022





#### **Major Topics**

- » Demographics of Responders
- » Current Park Use
- » Future Park Use & Desired Improvements
- » Challenges and Priorities

## Demographics of Responders

#### What is your relationship with the Chosewood Park neighborhood?



#### How do you currently travel to the park?



### Current Park Use

#### How often do you visit Chosewood Park?



#### Which of the current features of the park do you most use?



# Future Park Use & Desired Improvements

#### What would you like to see in Chosewood Park?



#### What would you like to see improved in the park?



#### How would you like to see future developments partner with Chosewood Park?



#### What are your top Active Recreation priorities?



#### What are your top Passive Recreation priorities?



#### Which park access point would be the most important to you?



## Challenges and Priorities

#### What are the most critical challenges you see in the next 1-3 years?