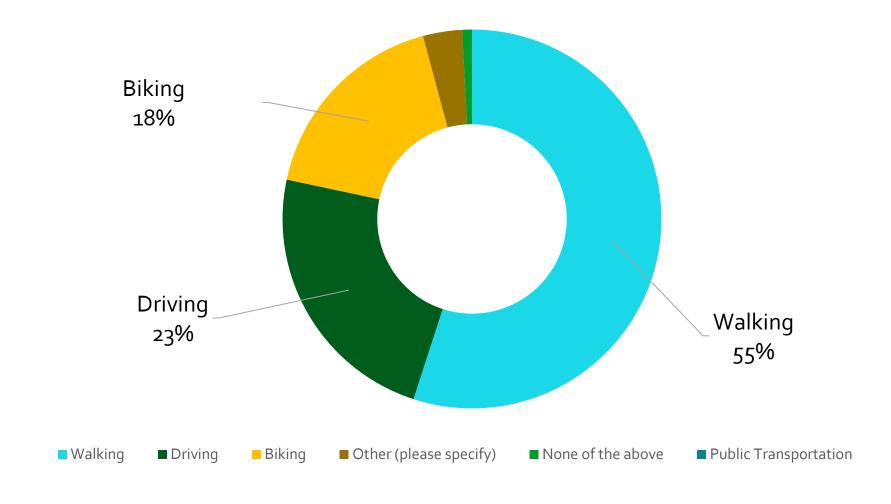

Friends of
Chosewood Park,
TSW Survey Results

Responses collected in Q4 2022





#### **Major Topics**

- » Demographics of Responders
- » Current Park Use
- » Future Park Use & Desired Improvements
- » Challenges and Priorities

## Demographics of Responders

#### What is your relationship with the Chosewood Park neighborhood?



#### How do you currently travel to the park?



### Current Park Use

#### How often do you visit Chosewood Park?



#### Which of the current features of the park do you most use?



# Future Park Use & Desired Improvements

#### What would you like to see in Chosewood Park?



#### What would you like to see improved in the park?



#### How would you like to see future developments partner with Chosewood Park?



#### What are your top Active Recreation priorities?



#### What are your top Passive Recreation priorities?



#### Which park access point would be the most important to you?



## Challenges and Priorities

#### What are the most critical challenges you see in the next 1-3 years?