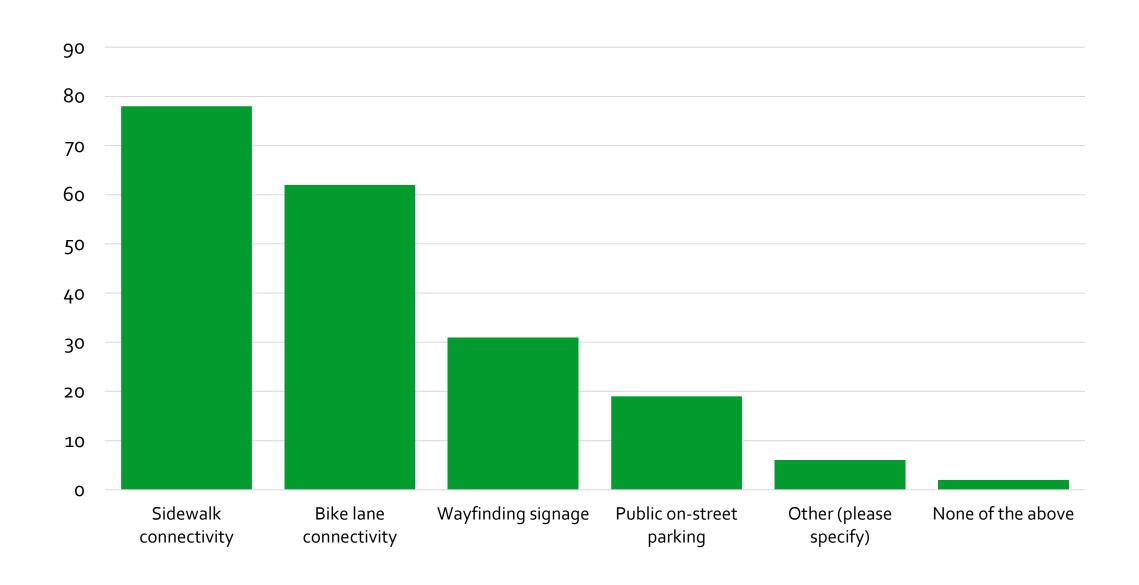

Friends of
Chosewood Park,
TSW Survey Results

Responses collected in Q4 2022





#### **Major Topics**

- » Demographics of Responders
- » Current Park Use
- » Future Park Use & Desired Improvements
- » Challenges and Priorities

## Demographics of Responders

#### What is your relationship with the Chosewood Park neighborhood?



#### How do you currently travel to the park?



### Current Park Use

#### How often do you visit Chosewood Park?



#### Which of the current features of the park do you most use?



# Future Park Use & Desired Improvements

#### What would you like to see in Chosewood Park?



#### What would you like to see improved in the park?



#### How would you like to see future developments partner with Chosewood Park?



#### What are your top Active Recreation priorities?



#### What are your top Passive Recreation priorities?



#### Which park access point would be the most important to you?



## Challenges and Priorities

#### What are the most critical challenges you see in the next 1-3 years?