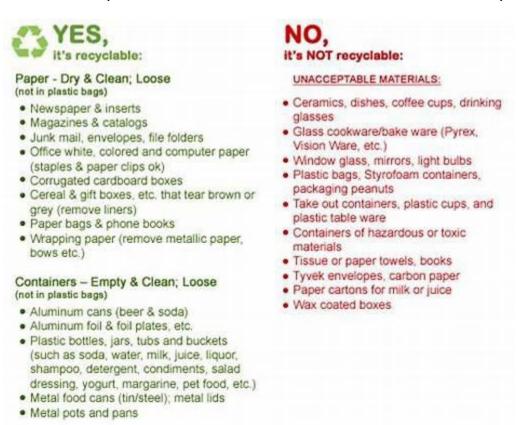

Trash services are included in your utility bill. Trash is collected Thursday of each week. Please have trash out by 7:00 am on Thursday morning. You are responsible for your own trash can, however a recycle can be issued to you upon request. Please note, only one recycle can will be issued per address. We are not responsible for lost or stolen cans. The recycle can will not be dumped if it contains non-recyclable items. Below is a list of items that can and cannot be recycled.