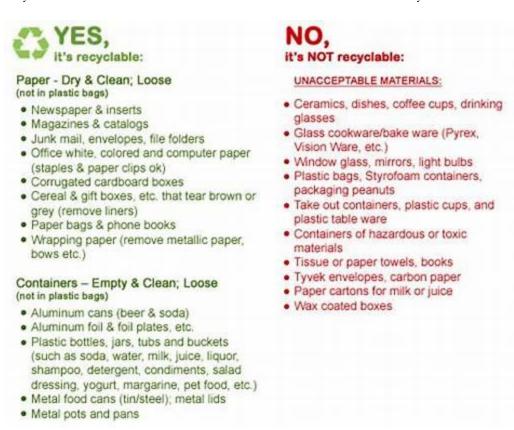

Trash services are included in your utility bill. Trash is collected Wednesday of each week. Please have trash out by 7:00 am on Wednesday morning. You are responsible for your own trash can, however a recycle can be issued to you upon request. Please note, only one recycle can will be issued per address. We are not responsible for lost or stolen cans. The recycle can will not be dumped if it contains non-recyclable items. Below is a list of items that can and cannot be recycled.