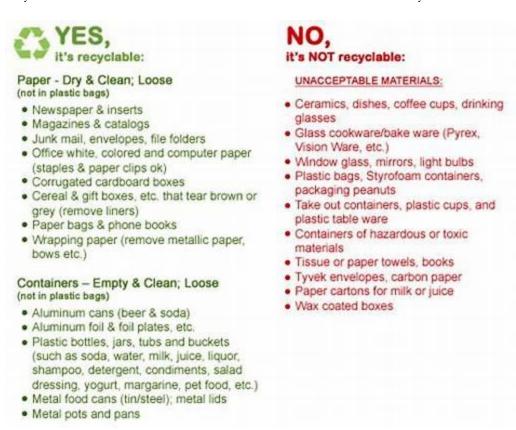

Trash services are included in your utility bill. Trash is collected Wednesday of each week. Please have trash out by 7:00 am on Wednesday morning. You are responsible for your own trash can, however a recycle can be issued to you upon request. Please note, only one recycle can will be issued per address. We are not responsible for lost or stolen cans. The recycle can will not be dumped if it contains non-recyclable items. Below is a list of items that can and cannot be recycled.