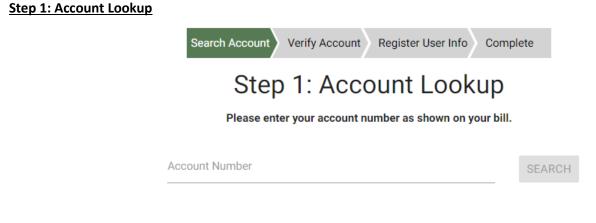

The account registration wizard is a 4 step process.

Enter your account number as shown on your bill in the Account Number field. Click the **SEARCH** button.

**NOTE:** The following will display if the account number entered does not match what is in the utility system:

The information provided does not match what we have on file.

If you receive this message contact the **City of Newark** for assistance.

Once the correct information has been entered you will continue to the next step.