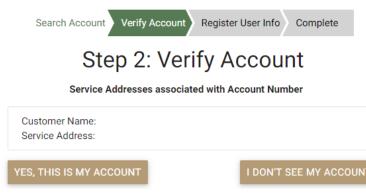

The Customer Name and Service address associated with the account number entered will display. If the information displayed is correct click the **YES, THIS IS MY ACCOUNT** button. If it is not correct click the **I DON'T SEE MY ACCOUNT** button to go back to Step 1.