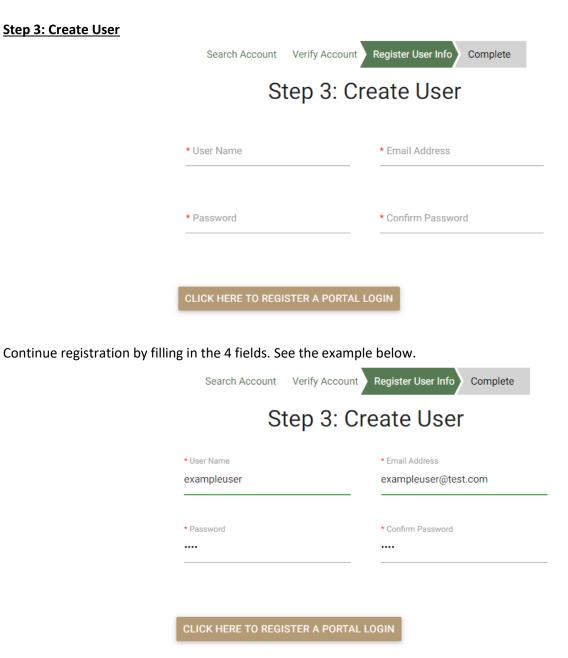

Click the CLICK HERE TO REGISTER A PORTAL LOGIN button to complete the registration.

Search Account Verify Account Register User Info

nfo Complete

## Step 4: Registration Complete

User Name: exampleuser User Email: exampleuser@test.com

Log In

The registered User Name and User Email associated with the account will display.

Click the Log In link in the bottom right of the box to go back to the portal Log In screen and log in to the account.