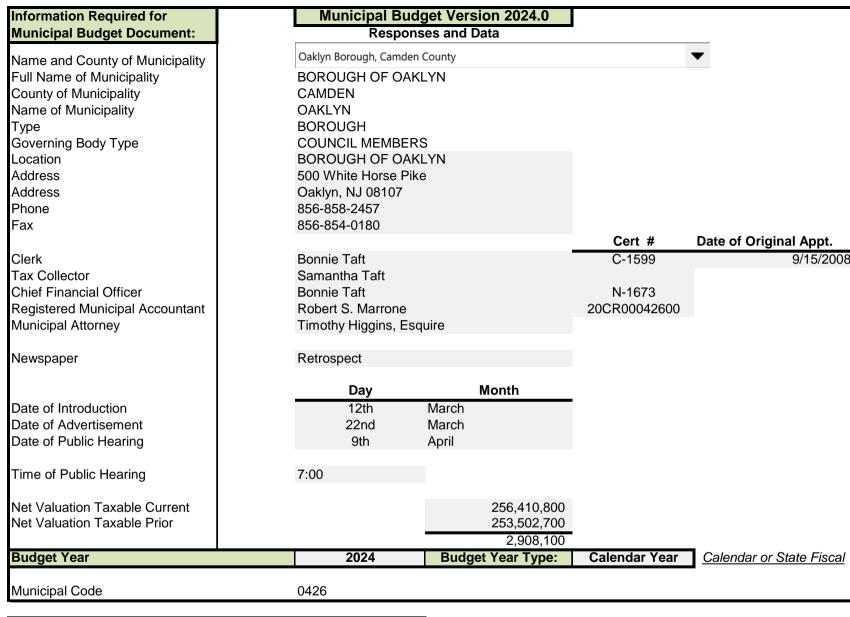

# 2024 Municipal Budget

| of the | BOROUGH             | of _    | OAKLYN | County of |
|--------|---------------------|---------|--------|-----------|
| CAMDEN | for the fiscal year | · 2024. |        |           |

# 2024 MUNICIPAL DATA SHEET

(MUST ACCOMPANY 2024 BUDGET)

CAP

| Crear Dress dies.                         | D                               | Governing Body Me  | embers      |
|-------------------------------------------|---------------------------------|--------------------|-------------|
| Greg Brandley  Mayor's Name               | December 31, 2026  Term Expires | Name               | Term Expire |
|                                           |                                 | Nancy MacGregor    | 12/31/2024  |
| Municipal Officials                       |                                 | Chris Walters      | 12/31/2024  |
|                                           | 9/15/2008  Date of Orig. Appt.  | Vincenzo Angelucci | 12/31/2025  |
| Bonnie Taft  Municipal Clerk              | C-1599 Cert. No.                | Chad Jordan        | 12/31/2025  |
| Samantha Taft                             | `                               | Charles Lehman     | 12/31/2026  |
| Tax Collector                             | Cert. No.                       | Onanco Ecriman     | 12/01/2020  |
| Bonnie Taft Chief Financial Officer       | N-1673<br>Cert. No.             | Dorothy Valianti   | 12/31/2026  |
| Robert S. Marrone                         | 20CR00042600                    |                    |             |
| Registered Municipal Accountant           | Lic. No.                        |                    |             |
| Timothy Higgins, Esquire                  |                                 |                    |             |
| Municipal Attorney                        |                                 |                    |             |
|                                           |                                 |                    |             |
|                                           |                                 |                    |             |
|                                           |                                 |                    |             |
| Official Mailing Address of Muni          | icipality                       |                    |             |
|                                           |                                 |                    |             |
| BOROUGH OF OAKLYN<br>500 White Horse Pike |                                 |                    |             |
| Oaklyn, NJ 08107                          | <del></del>                     |                    |             |

**Fax #:** 856-854-0180

### 2024 MUNICIPAL BUDGET

| Municipal Budget of the                                                                                                        | BOROUGH                                                                       | of                                                                                             | OAKLYN               | , County of                                      | CAMDEN                                                                 | for the Fiscal Year 2                                                            | 2024.                                     |
|--------------------------------------------------------------------------------------------------------------------------------|-------------------------------------------------------------------------------|------------------------------------------------------------------------------------------------|----------------------|--------------------------------------------------|------------------------------------------------------------------------|----------------------------------------------------------------------------------|-------------------------------------------|
| hereof is a true copy of the Budon 12th day of and that public advertisement w N.J.A.C. 5:30-4.4(d).                           | get and Capital Budget app<br>March                                           | , 2024                                                                                         | overning Body on the |                                                  | Oa                                                                     | Clerk White Horse Pike Address aklyn, NJ 08107 Address 856-858-2457 Phone Number |                                           |
| a part is an exact copy of the ori<br>additions are correct, all stateme<br>revenues equals the total of app                   | ginal on file with the Clerk ents contained herein are incorpriations.    2th |                                                                                                | all<br>ipated        | a part is an exact copy additions are correct, a | of the original on file wall statements contained of appropriations an | nj.net                                                                           | rning Body, that all total of anticipated |
|                                                                                                                                |                                                                               |                                                                                                | DO NOT USE THESE     | SPACES                                           |                                                                        |                                                                                  |                                           |
| It is hereby certified that the amounts compared with the approved Budget condition to such approval have been foregoing only. | previously certified by me and                                                | on form)  ocal purposes has been  d any changes required as a  s certified with respect to the |                      |                                                  |                                                                        |                                                                                  |                                           |