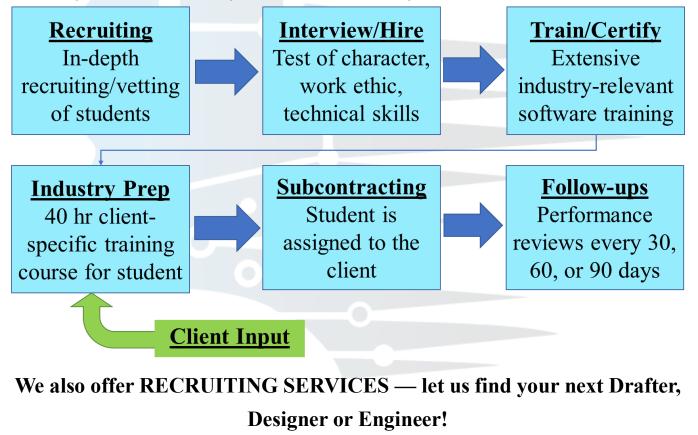

## **Staffing Services** We find, train, employ your team so you don't have to

DUNS: 117086923 | CAGE Code: 8D9Z7

How it works:

- 1. Who would you like to join your team?
  - Request an engineering or architecture student (EE, CE, ME, etc)
- 2. What would you like them to know?
  - Request industry & company-specific software, content training
- 3. When would you like them to start?
  - Give us a start date—we'll do the rest!

## What's the benefit to your A&E firm?

- Eliminate recruiting/hiring/HR time, energy, expense
- Eliminate turnover risk, increase your staff's efficiency
- We embed students with tacit engineering knowledge
- We locate, train, prepare your future workforce, allowing you to focus on your business and your clients!