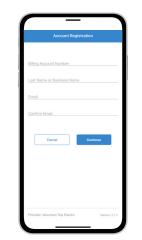

From the SmartHub login screen, look for the link that says Don't have an account? Register now.

Fill out the registration form completely and tap the Continue button.

On the security check screen, answer all of the security questions and tap the Register button again.