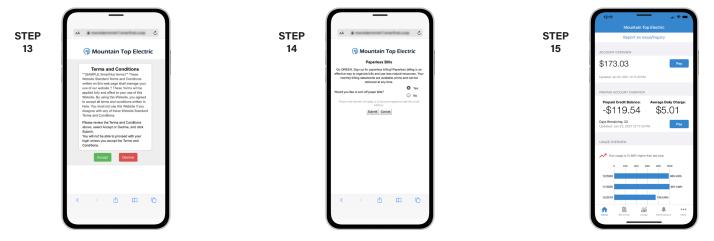

The next step will ask you to set your new password on your account. Type your new password in twice and tap Save.

During your first log in, you may be asked to accept our terms and conditions. Tap the Accept button to do so.

If you would like to activate Paperless Billing move the Activate Paperless Billing slider to the right and tap Save.

Congratulations! You have successfully installed the app and registered your SmartHub account!