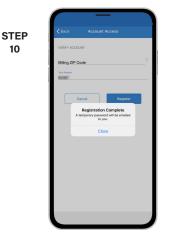

From the SmartHub login screen, look for the link that says Don't have an account? Register now.

Fill out the registration form completely and tap the Continue button.

On the security check screen, answer all of the security questions and tap the Register button again.