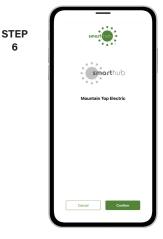

Search for the name [NAME] and tap on our name in the search results list.

Tap the Confirm button to confirm your choice.

| TEP<br>7 | smart hub                  |
|----------|----------------------------|
|          | Email                      |
|          | Password                   |
|          | Providers Sign In          |
|          | Can't access your account? |
|          |                            |
|          |                            |
|          |                            |
|          |                            |