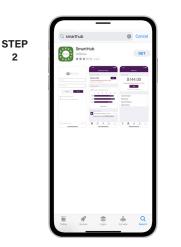

STEP

3

6

9

Once the app installs, tap the SmartHub icon on your device to open the app.

After SmartHub opens to the initial launch screen, tap the appropriate button to search by Name.

| Sm<br>Find Provider by N<br>If your service prov<br>spelling and try age | ider isn't listed, c | heck the |
|--------------------------------------------------------------------------|----------------------|----------|
| Mountain Top Electri                                                     | ic                   | Search   |
| Mountain Top Elect                                                       | tric                 | >        |
|                                                                          |                      |          |
|                                                                          |                      |          |
|                                                                          |                      |          |
|                                                                          |                      |          |
|                                                                          |                      |          |
| Cancel                                                                   | Provider not I       | 1-1-10   |
| Cancel                                                                   | Provider not         | usted r  |