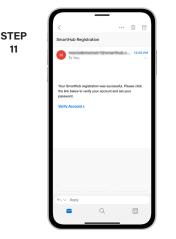

## How To Download the SmartHub App and Register Account (Mobile)

After you tap the Registration button, you will receive an email that will ask you to Verify Account.

11

Open the email and tap on the Verify Account button.