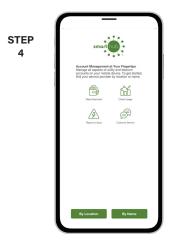

STEP

3

6

9

Once the app installs, tap the SmartHub icon on your device to open the app.

After SmartHub opens to the initial launch screen, tap the appropriate button to search by Name.

| Sm<br>Find Provider by N<br>If your service prov<br>spelling and try age | ider isn't listed, c | heck the |
|--------------------------------------------------------------------------|----------------------|----------|
| Mountain Top Electri                                                     | ic                   | Search   |
| Mountain Top Elect                                                       | tric                 | >        |
|                                                                          |                      |          |
|                                                                          |                      |          |
|                                                                          |                      |          |
|                                                                          |                      |          |
|                                                                          |                      |          |
| Cancel                                                                   | Provider not I       | 1-1-10   |
| Cancel                                                                   | Provider not         | usted r  |