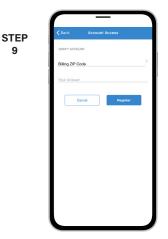

From the SmartHub login screen, look for the link that says Don't have an account? Register now.

Fill out the registration form completely and tap the Continue button.

On the security check screen, answer all of the security questions and tap the Register button again.