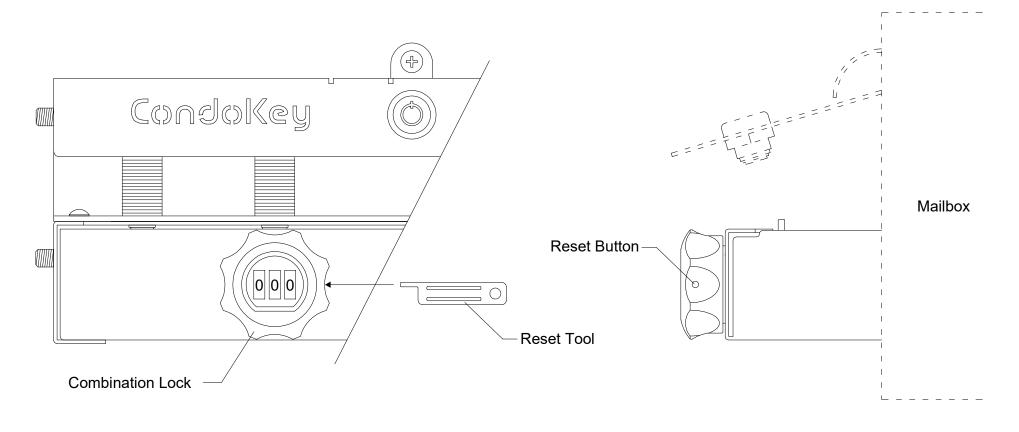

## **CODE RESET INSTRUCTIONS:**

- 1. Please read all instructions thoroughly before resetting combination code
- 2. Ensure combination lock is in the locked position (numbers horizontal)
- 3. Your 3 dial combination cam lock is factory preset to '000'
- 4. Using the 'reset tool' provided, press and firmly hold down the reset button until step 5 is complete
- 5. While holding down the reset button, scroll the 3 dials to select your desired code
- 6. Release the reset button and your new code is now set
- 7. Take note or a photo of your new code for future reference