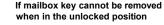

### 12. Anti Tamper Mail Shield

- 1. Open mailbox door
- 2. Turn key to locked position
- 3. Loosen rear cam nut/screw just enough to turn the cam
- 4. Turn cam 90 degrees, clear of any obstructions
- 5. Re-tighten cam nut/screw