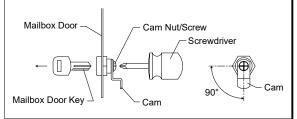

### 12. Anti Tamper Mail Shield

- 1. Open mailbox door
- 2. Turn key to locked position
- 3. Loosen rear cam nut/screw just enough to turn the cam
- 4. Turn cam 90 degrees, clear of any obstructions
- 5. Re-tighten cam nut/screw

Figure 4 - Mailbox Lock Detail

Figure 3 - Side View

| 0   | INSTALLATION GUIDE | MEP | 07.12.24 |
|-----|--------------------|-----|----------|
| REV | DESCRIPTION        | BY  | DATE     |

Condokey

| T: +61 420 832 846       |         |
|--------------------------|---------|
| E: sales@condokey.com.au |         |
| A:                       | DEV/ 0  |
| W: www.condokey.com.au   | L VEV 0 |