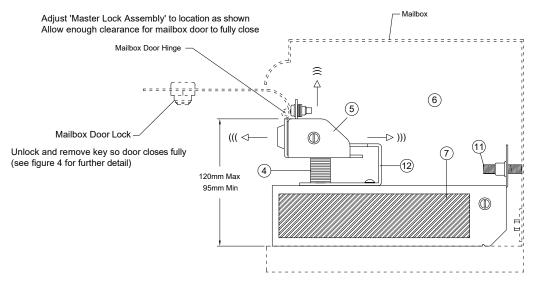

### 4. Height Adjustment Spacers (figure 3)

Add or remove to achieve required height underneath mailbox door hinge. Secure underneath 'Master Lock Assembly' using 'Wing Nuts'.

### 5. Master Lock Assembly (figure 3)

Contains master lock and side adjustment screws.

Adjustable vertically using 'Height Adjustment Plates'.

Adjustable horizontally to 4 different positions using 'Stud Locator Holes'.

### 6. Mail Compartment (figure 3)

Accessible by owner using key to 'Master Lock'.

### 7. Adhesive Foam Strips (figure 3)

Adhere to internal sides of mailbox as required.
Used as an alternative to side 'Adjustment Screws' only for mailboxes with an internal mailbox width wider than the mailbox door opening.

# 8. Stud Locator Holes (figure 1)

Accommodates studs for horizontal adjustment of 'Master Lock Assembly'.

### 9. Studs (figure 1)

10. Wing Nuts (figure 1)

### 11. Adjustment Screws (figure 1, 2 & 3)

2 x length & 4 x width (side) adjustment screws.

Adjust for snug fit within mailbox using flat head screwdriver.

Use rear adjustment screws to offset away from any obstruction at rear of mailbox

Figure 4 - Mailbox Lock Detail

Figure 3 - Side View

| 0   | INSTALLATION GUIDE | MEP | 07.12.24 |
|-----|--------------------|-----|----------|
| REV | DESCRIPTION        | BY  | DATE     |

Condokey

| T: +61 420 832 846       |         |
|--------------------------|---------|
| E: sales@condokey.com.au |         |
| A:                       | DEV/ 0  |
| W: www.condokey.com.au   | L VEV 0 |