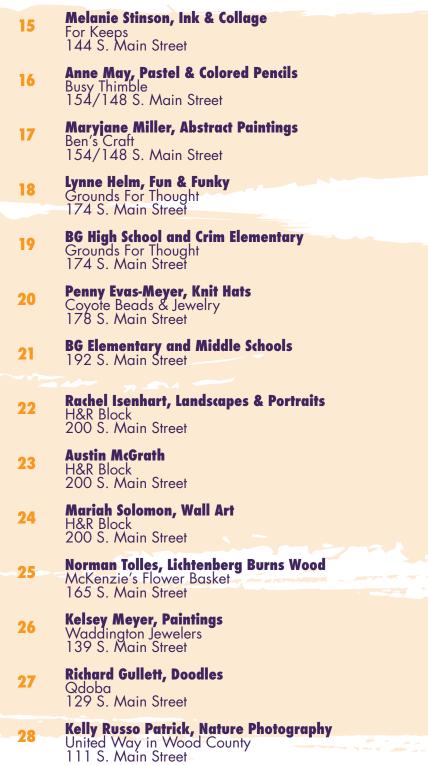

Music by BGSU student Mary Claire Miller. Beverages provided by Biggby Coffee. Refreshments provided by Kabob It & Qdoba.

| 1              | Denise Carter, Traditional Threads Calico Sage & Thyme 115 Clay Street                                                                                                                                                                                                   |
|----------------|--------------------------------------------------------------------------------------------------------------------------------------------------------------------------------------------------------------------------------------------------------------------------|
| 2              | Cathy Harting, Mixed Media Calico Sage & Thyme 115 Clay Street                                                                                                                                                                                                           |
| 3              | Beverly Liske, Abstract Paintings Calico Sage & Thyme 115 Clay Street                                                                                                                                                                                                    |
| 4              | Andrew Vogelpohl, Mixed Media Beckett's Burger Bar 146 N. Main Street                                                                                                                                                                                                    |
| 5              | Farida Sidiq, Abstract Expressionism Flatlands Coffee 138 N. Main Street                                                                                                                                                                                                 |
| 6              | <b>Craig Blair, Spray Paintings</b> Murder Ink Tattoo Co. 136 N. Main Street                                                                                                                                                                                             |
| 7              | <b>Deborah McEwen, Pottery</b> Call of the Canyon 109 N. Main Street                                                                                                                                                                                                     |
| 2              | Carole Kauber, Abstract Landscapes                                                                                                                                                                                                                                       |
|                | Blush A Bridal Boutique<br>100 S. Main Street                                                                                                                                                                                                                            |
| 9              | Blush A Bridal Boutique<br>100 S. Main Street  BGSU 2DAA Four Corners Center,<br>130 S. Main Street                                                                                                                                                                      |
| 9              | 100 S. Main Street  BGSU 2DAA Four Corners Center,                                                                                                                                                                                                                       |
|                | 100 S. Main Street  BGSU 2DAA Four Corners Center, 130 S. Main Street  Hannah Bowlus, Jewelry Ace Hardware                                                                                                                                                               |
| 10             | BGSU 2DAA Four Corners Center, 130 S. Main Street  Hannah Bowlus, Jewelry Ace Hardware 136 S. Main Street  Kate Bozzo, Jewelry Ace Hardware 136 S. Main Street  Kathryn Fyfe, Portraits                                                                                  |
| 10             | BGSU 2DAA Four Corners Center, 130 S. Main Street  Hannah Bowlus, Jewelry Ace Hardware 136 S. Main Street  Kate Bozzo, Jewelry Ace Hardware 136 S. Main Street                                                                                                           |
| 10<br>11<br>12 | BGSU 2DAA Four Corners Center, 130 S. Main Street  Hannah Bowlus, Jewelry Ace Hardware 136 S. Main Street  Kate Bozzo, Jewelry Ace Hardware 136 S. Main Street  Kathryn Fyfe, Portraits Ace Hardware 136 S. Main Street                                                  |
| 10             | BGSU 2DAA Four Corners Center, 130 S. Main Street  Hannah Bowlus, Jewelry Ace Hardware 136 S. Main Street  Kate Bozzo, Jewelry Ace Hardware 136 S. Main Street  Kathryn Fyfe, Portraits Ace Hardware                                                                     |
| 10<br>11<br>12 | BGSU 2DAA Four Corners Center, 130 S. Main Street  Hannah Bowlus, Jewelry Ace Hardware 136 S. Main Street  Kate Bozzo, Jewelry Ace Hardware 136 S. Main Street  Kathryn Fyfe, Portraits Ace Hardware 136 S. Main Street  Etta Gallaway, Painting Techniques Ace Hardware |

Louis Staeble, Regional Landscapes
United Way in Wood County
111 S. Main Street
Chris Burch, Wall Art
Kabob It
132 E. Wooster Street
Morgan Womack, Boho Mixed Media
Biggby Coffee

215 E. Wooster Street

Clay St. W Oak St. Wood County Library W Court St. 충 E Wooster St. Stones Throw Grumpy Dave's Pub **28**-29 Four Corners Center 9 10-14 16-17 Event Centers 18-19 **Artists** Music 22-24 Clough St.