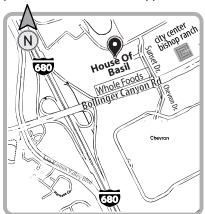

### **BUSINESS HOURS**

LUNCH: Tue - Sun 11:00 am - 3:00 pm DINNER: Tue - Sun 5:00 pm - 9:00 pm

Closed on Monday

(Dine-in & Pick-Up closed 15min before business hours)

From 680 exit Bollinger Canyon Rd. towards City Center Bishop Ranch, left on Sunset Dr., opposite Whole Foods