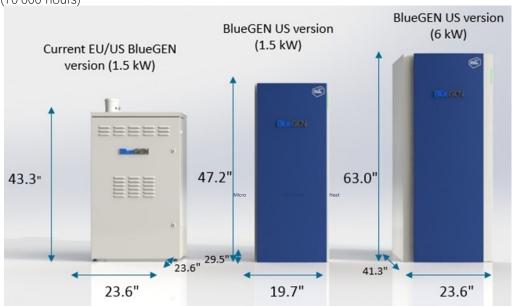

- ♦ kW to MW modular, flexible
- ◆ CHP mode Heat recuperation: 85% total efficiency
- ♦ Low-pressure gas: 9–20mbar 0.13 0.30 PSI
- ◆ Modulation Load following possible
- ◆ On-Site DER (Distributed Energy Resource)
- ♦ Auxiliary Power, Demand Response, Carbon Reduction
- ♦ Sustainable Energy Infrastructure Reduction
- NEW RUNTIME RECORD 10 YEARS CONTINUOUS FULL CELL STACK OPERATION
- ◆ 24 million operating hours
- ♦ 1000+ installations
- ♦ 10y service contract
- ◆ CE certification in Europe, UL site certified CSA / FC 1 anticipated November 2019