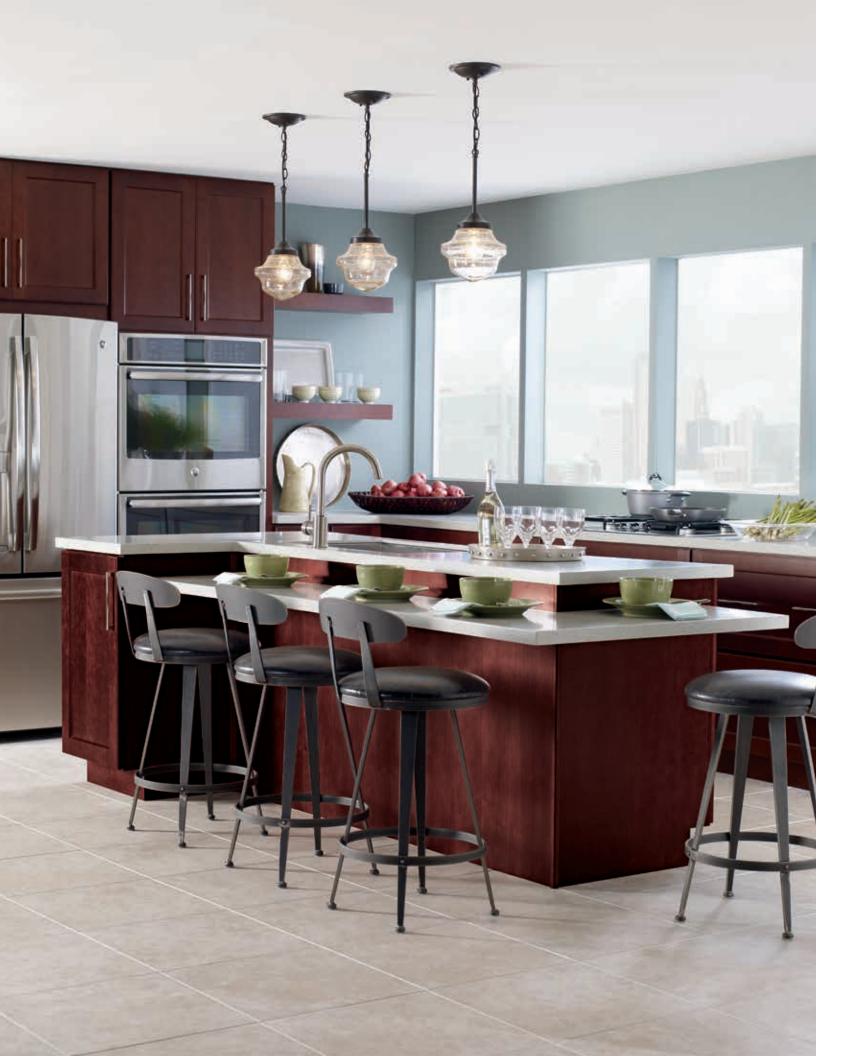

## Fundamental style.™

Well executed, even the most basic design is strong and timeless. Sturdy and attractive, cabinetry from the Kemper Echo Series covers the style essentials while saving space in the budget for the extras.