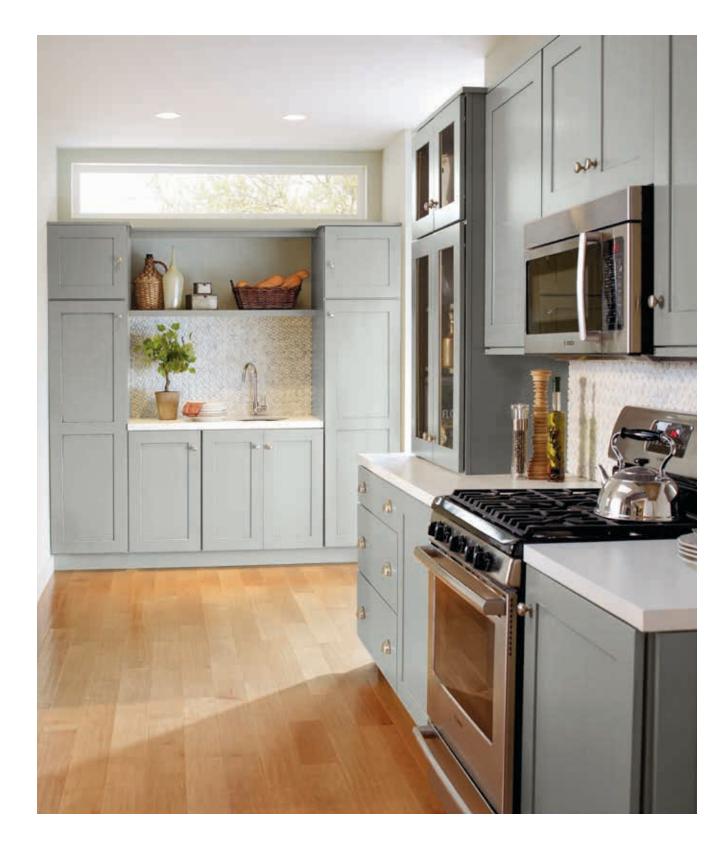

## ECHO<sup>™</sup> SERIES

## Fundamental style.™

Well executed, even the most basic design is strong and timeless. Sturdy and attractive, cabinetry from the Kemper Echo Series covers the style essentials while saving space in the budget for the extras.