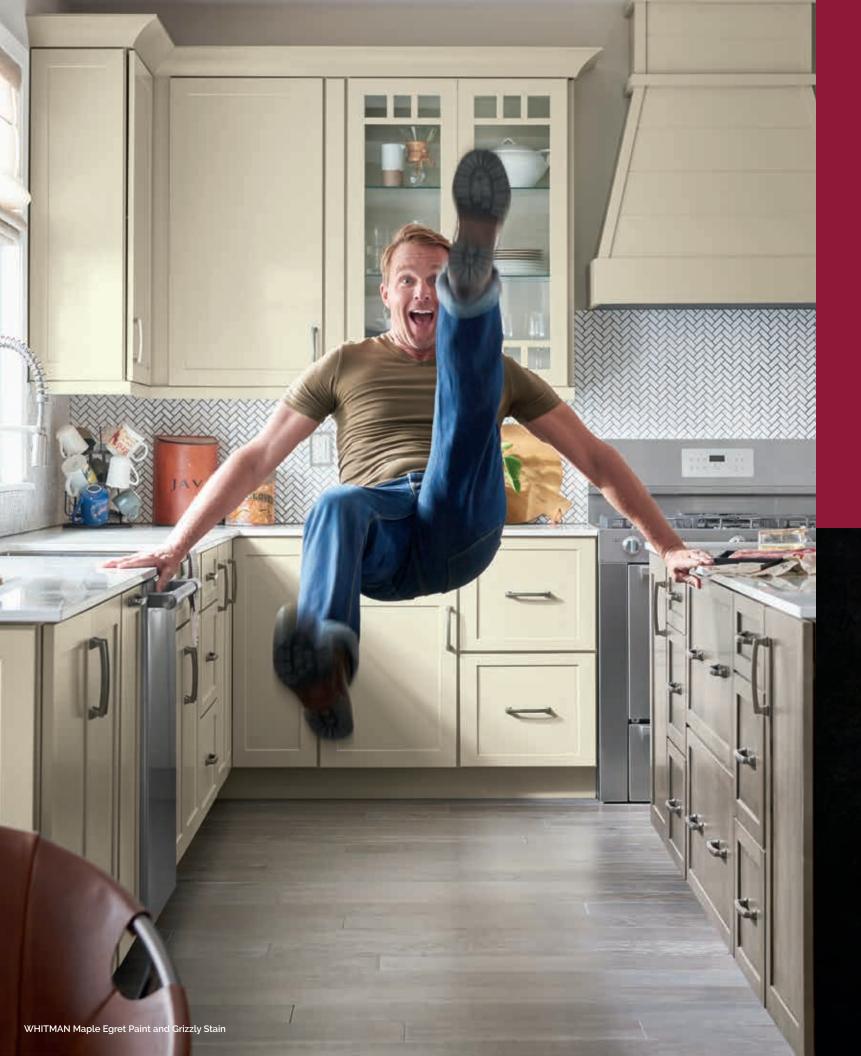

style WHITMAN material MAPLE finish EGRET PAINT

MAPLE GRIZZLY STAIN

| style    | WHITMAN     |         |
|----------|-------------|---------|
| material | MAPLE       | MAPLE   |
| finish   | EGRET PAINT | GRIZZLY |

Cabinet Care and Cleaning Instructions: masterbrand.com/care-and-cleaning

Front cover image: WHITMAN Maple Egret Paint and Grizzly Stain