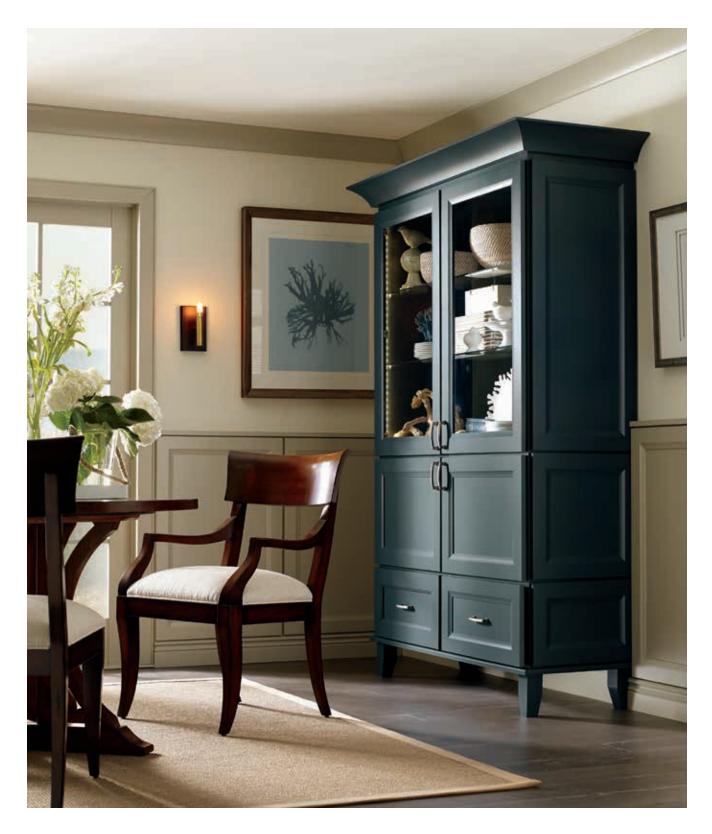

## Fundamental style.™

Well executed, even the most basic design is strong and timeless. Sturdy and attractive, cabinetry from the Kemper Echo Series covers the style essentials while saving space in the budget for the extras.