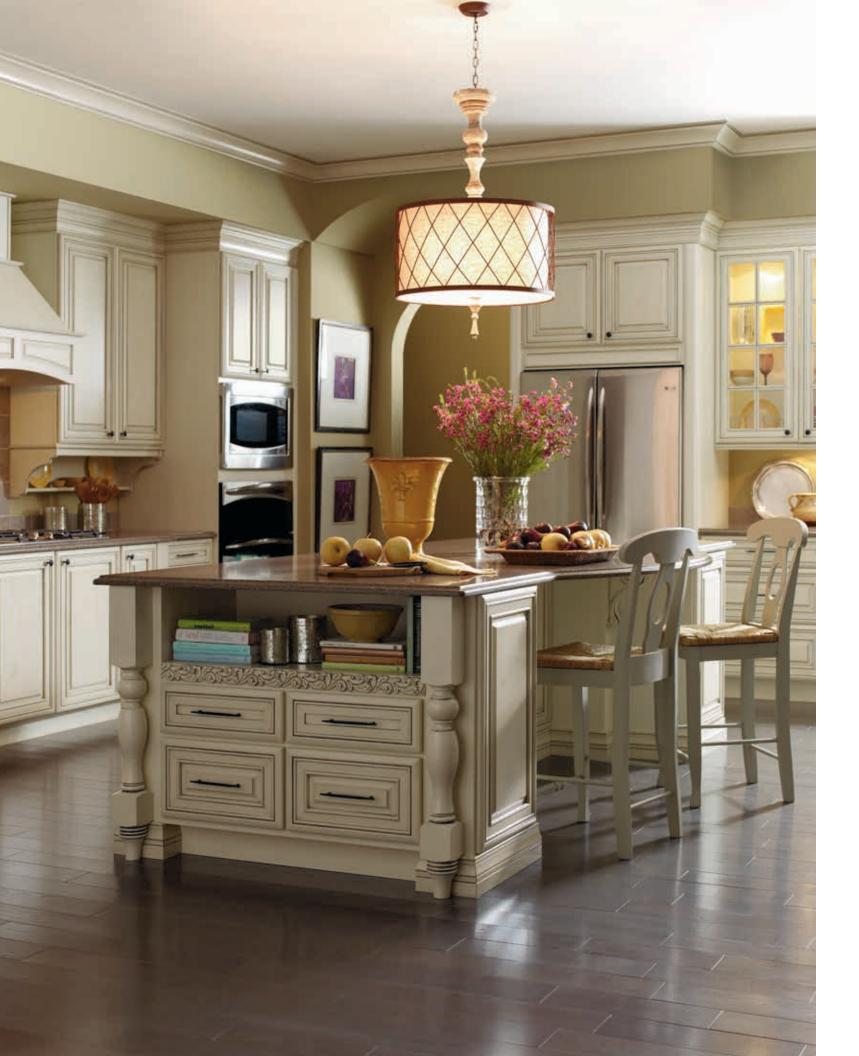

| MAPLE   |
| finish   | EGRET PAINT | GRIZZLY |

RIZZLY

ZLY STAIN



style TARO TROXEL material LAMINATE TEXTURED LAMINATE finish HIGH GLOSS WHITE OBSIDIAN





style BUTLER material MAPLE finish EGRET PAINT

MAPLE SEAL STAIN





style LARSEN material MAPLE finish CLOUD PAINT



style NORTHROPE material MAPLE finish LAMBSWOOL PAINT

LYNNVILLE MAPLE LAMBSWOOL PAINT

GENOVA TEXTURED LAMINATE WHARF



styleRENNIEmaterialCHERRYfinishBLACK FOREST FLOODED GLAZE







style COTTER material MAPLE finish COCONUT PAINT





style CAPRICE material MAPLE finish CHOCOLATE STAIN



style AMSTEAD material MAPLE finish DOVER PAINT



style CAPRICE material MAPLE finish WHITE PAINT





style KINGSTON material CHERRY finish CHOCOLATE STAIN



style NORTHROPE material MAPLE finish JUNIPER BERRY PAINT





style KINGSTON material MAPLE finish COCONUT PAINT with GREY STONE FLOODED GLAZE



style MANCHESTER material MAPLE finish HAVANA STAIN



style GALLATIN material RUSTIC ALDER finish TUNDRA STAIN FAIRBROOK MAPLE COCONUT PAINT with AMARETTO CRÈME FLOODED GLAZE . . style SHAFER CAPRICE

material PURESTYLE™ MAPLE BLACK PAINT finish ELK





style ASHRIDGE material MAPLE finish CLOUD PAINT



style CAPRICE material MAPLE finish MOONSTONE PAINT



style TROXEL material LAMINATE finish ARCTIC



style DARBY material MAPLE finish WHITE PAINT





style LARSEN material MAPLE finish MOONSTONE PAINT

CHERRY MOREL STAIN



style COTTER material CHERRY finish STORM STAIN



style BUTLER material MAPLE finish MARITIME PAINT



style HARDIN material MAPLE finish SEAL STAIN



style BAXTER material M