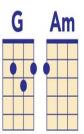

## How to Read Chords????

G#dim--- I always thought chords should be written like this G#dim chord, so it looks like your instructors ukulele. The chord standing up like the Am may confuse a new student, but this lower example of the Am is the way you will see chords written.