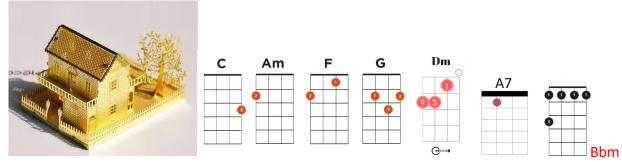

## How to Read Chords????

G#dim--- I always thought chords should be written like this G#dim chord, so it looks like your instructors ukulele. The chord standing up like the Am may confuse a new student, but this lower example of the Am is the way you will see chords written.

O is for open notes. The boxes are

frets. The lines are strings. The 2 is the finger number.

### **Chord Emotions**

Any chord that is just a letter & it can include a # sharpe, or b flat symbol is a major cord or happy, happy

A little m, is always a minor chord, sad, or dark.

7 is a 7<sup>th</sup> chord, sounds like a?

Diminished Sounds like a shreek.

Sus adds suspense.

The best songs are a mix of emotion.

## Most Common Chords