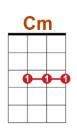

lele Tuning & Strum Patterns**





G-----Giant

C----Crocs

**E-----Eat** 

A-----Anything U=UP D=DOWN
Sway DDUU Glide UUDD IZ DDUD UDU
Country D DUD DU Island D DU UDU



### Or memorize the strings from bottom to top.

G..... Grass

C..... Chews

E.....Elephant

**A.....An** 



## How to Read Chords????





G#dim--- I always thought chords should be written like this G#dim chord, so it looks like your instructors ukulele. The chord standing up like the Am may confuse a new student, but this lower example of the Am is the way you will see chords written.



O is for open notes. The boxes are

frets. The lines are strings. The 2 is the finger number.

### **Chord Emotions**



Any chord that is just a letter & it can include a # sharpe, or b flat symbol is a major cord or happy, happy





A little m, is always a minor chord, sad, or dark.





7 is a 7<sup>th</sup> chord, sounds like a?





Diminished Sounds like a shreek.







Sus adds suspense.

The best songs are a mix of emotion.

## Most Common Chords



















































#### DUDUDUDU 1&2&3&4& Strum 2<sup>nd</sup> D & D 4<sup>th</sup> Louder





Don't worry about a thing, cause every little

C

C

F

things gonna be alright. Singin Don't worry about

C F

a thing, cause every little things gonna be

C C

alright. Rise up this morning, smiled with the

G

C

 $\mathbf{F}$ 

rising sun. Three little birds picth by my door

C

G

step singing sweet songs of melodies pure &

10













#### DUDUDUDU 1&2&3&4& Strum 2<sup>nd</sup> D & D 4<sup>th</sup> Louder



Fx1 Cx1

true. Sayin