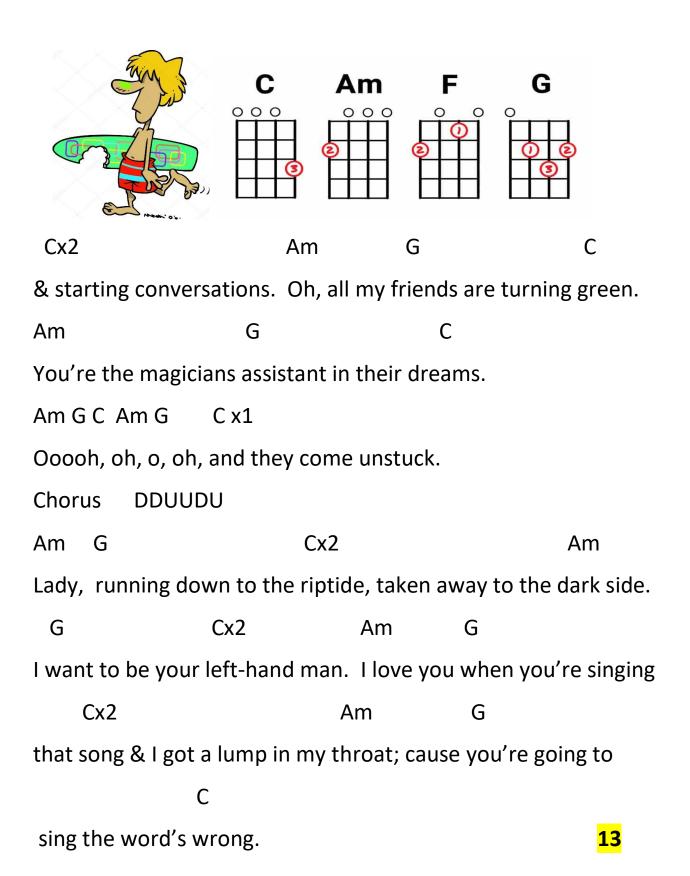

## How to Read Chords????

G#dim--- I always thought chords should be written like this G#dim chord, so it looks like your instructors ukulele. The chord standing up like the Am may confuse a new student, but this lower example of the Am is the way you will see chords written.

O is for open notes. The boxes are

frets. The lines are strings. The 2 is the finger number.

### **Chord Emotions**

Any chord that is just a letter & it can include a # sharpe, or b flat symbol is a major cord or happy, happy

A little m, is always a minor chord, sad, or dark.

7 is a 7<sup>th</sup> chord, sounds like a?

Diminished Sounds like a shreek.

Sus adds suspense.

The best songs are a mix of emotion.