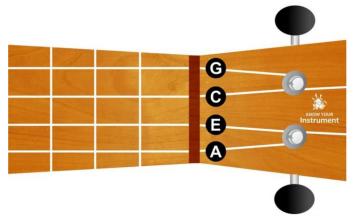

## **Ukulele Tuning & Strum Patterns**

G-----Giant

C----Crocs

**E-----Eat** 

A-----Anything U=UP D=DOWN
Sway DDUU Glide UUDD IZ DDUD UDU
Country D DUD DU Island D DU UDU

### Or memorize the strings from bottom to top.

G..... Grass

C..... Chews

E.....Elephant

**A.....An** 