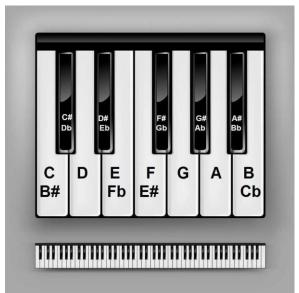

## **Ukulele Tuning & Strum Patterns**

G-----Giant

C----Crocs

**E-----Eat** 

A-----Anything U=UP D=DOWN
Sway DDUU Glide UUDD IZ DDUD UDU
Country D DUD DU Island D DU UDU

### Or memorize the strings from bottom to top.

G..... Grass

C..... Chews

E.....Elephant

**A.....An** 