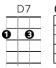

## How to Read Chords????

G#dim--- I always thought chords should be written like this G#dim chord, so it looks like your instructors ukulele. The chord standing up like the Am may confuse a new student, but this lower example of the Am is the way you will see chords written.

O is for open notes. The boxes are

frets. The lines are strings. The 2 is the finger number.