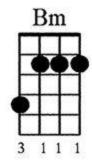

## How to Read Chords????

G#dim--- I always thought chords should be written like this G#dim chord, so it looks like your instructors ukulele. The chord standing up like the Am may confuse a new student, but this lower example of the Am is the way you will see chords written.

O is for open notes. The boxes are

frets. The lines are strings. The 2 is the finger number.