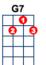

## How to Read Chords????

G#dim--- I always thought chords should be written like this G#dim chord, so it looks like your instructors ukulele. The chord standing up like the Am may confuse a new student, but this lower example of the Am is the way you will see chords written.

O is for open notes. The boxes are

frets. The lines are strings. The 2 is the finger number.