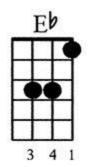

## How to Read Chords????

G#dim--- I always thought chords should be written like this G#dim chord, so it looks like your instructors ukulele. The chord standing up like the Am may confuse a new student, but this lower example of the Am is the way you will see chords written.

O is for open notes. The boxes are

frets. The lines are strings. The 2 is the finger number.