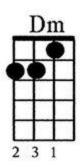

O is for open notes. The boxes are

frets. The lines are strings. The 2 is the finger number.