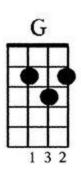

## How to Read Chords????

G#dim--- I always thought chords should be written like this G#dim chord, so it looks like your instructors ukulele. The chord standing up like the Am may confuse a new student, but this lower example of the Am is the way you will see chords written.

O is for open notes. The boxes are

frets. The lines are strings. The 2 is the finger number.