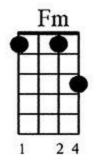

## How to Read Chords????

G#dim--- I always thought chords should be written like this G#dim chord, so it looks like your instructors ukulele. The chord standing up like the Am may confuse a new student, but this lower example of the Am is the way you will see chords written.

O is for open notes. The boxes are

frets. The lines are strings. The 2 is the finger number.