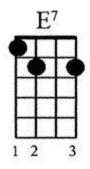

## How to Read Chords????

G#dim--- I always thought chords should be written like this G#dim chord, so it looks like your instructors ukulele. The chord standing up like the Am may confuse a new student, but this lower example of the Am is the way you will see chords written.

O is for open notes. The boxes are

frets. The lines are strings. The 2 is the finger number.