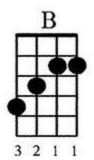

## How to Read Chords????

G#dim--- I always thought chords should be written like this G#dim chord, so it looks like your instructors ukulele. The chord standing up like the Am may confuse a new student, but this lower example of the Am is the way you will see chords written.

O is for open notes. The boxes are

frets. The lines are strings. The 2 is the finger number.