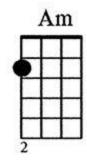

## How to Read Chords????

G#dim--- I always thought chords should be written like this G#dim chord, so it looks like your instructors ukulele. The chord standing up like the Am may confuse a new student, but this lower example of the Am is the way you will see chords written.

O is for open notes. The boxes are

frets. The lines are strings. The 2 is the finger number.