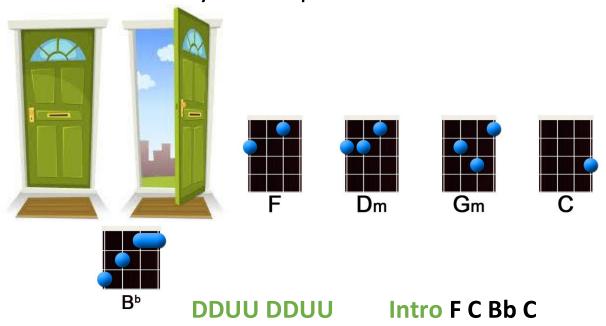

### Let My Love Open The Door

F C Bb C F C Bb C When people keep repeating. That you'll never fall in love.

F C Bb C F

When everybody keeps retreating. Oh, but you can seem to

C Bb C Dm C Bb C Dm C get enough. Let my love open the dooor. Let my love open

Bb C Dm C Bb C F C Bb C

the door. Let my love open the door. To your heart. 22