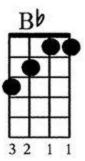

## How to Read Chords????

G#dim--- I always thought chords should be written like this G#dim chord, so it looks like your instructors ukulele. The chord standing up like the Am may confuse a new student, but this lower example of the Am is the way you will see chords written.

O is for open notes. The boxes are

frets. The lines are strings. The 2 is the finger number.