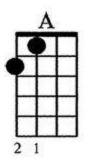

O is for open notes. The boxes are

frets. The lines are strings. The 2 is the finger number.