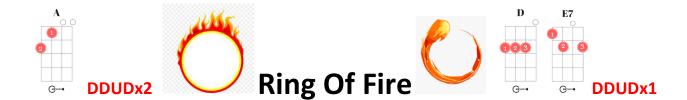

God's golden shore.

Love is a burning thing & it makes a fiery ring. Bound by wild

A ADA D A

desires. I feel into a ring of fire.

E7x2 D A E7x2

I feel into a burning ring of fire. I went down down & the

D A E7 A

flames went higher. And it burns, burns, the ring of fire,

**E7** A

the ring of fire.

Α D Α **ADA ADA** D Α The taste of love is sweet, when hearts like ours meet. I feel D A ADA D Α for you like a child ,oh but the fire went wild. E7x2 D Α **E7** 

I feel into a burning ring of fire. I went down down & the

D Ax3 E7 A

flames went higher. And it burns, burns, burns, the ring of fire,

E7 A E7 A E7 A

the ring of fire. the ring of fire. 21