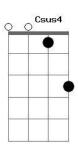

### **Chord Emotions**

Any chord that is just a letter & it can include a # sharpe, or b flat symbol is a major cord or happy, happy

A little m, is always a minor chord, sad, or dark.

7 is a 7<sup>th</sup> chord, sounds like a?

Diminished Sounds like a shreek.

Sus adds suspense.

The best songs are a mix of emotion.