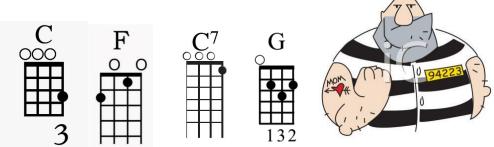

## How to Read Chords????

G#dim--- I always thought chords should be written like this G#dim chord, so it looks like your instructors ukulele. The chord standing up like the Am may confuse a new student, but this lower example of the Am is the way you will see chords written.

O is for open notes. The boxes are

frets. The lines are strings. The 2 is the finger number.

### **Chord Emotions**

Any chord that is just a letter & it can include a # sharpe, or b flat symbol is a major cord or happy, happy

A little m, is always a minor chord, sad, or dark.

7 is a 7<sup>th</sup> chord, sounds like a?

Diminished Sounds like a shreek.

Sus adds suspense.

The best songs are a mix of emotion.

## Most Common Chords