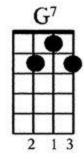

## How to Read Chords????

G#dim--- I always thought chords should be written like this G#dim chord, so it looks like your instructors ukulele. The chord standing up like the Am may confuse a new student, but this lower example of the Am is the way you will see chords written.

O is for open notes. The boxes are

frets. The lines are strings. The 2 is the finger number.