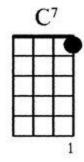

## How to Read Chords????

G#dim--- I always thought chords should be written like this G#dim chord, so it looks like your instructors ukulele. The chord standing up like the Am may confuse a new student, but this lower example of the Am is the way you will see chords written.

O is for open notes. The boxes are

frets. The lines are strings. The 2 is the finger number.