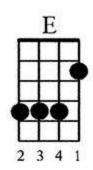

## How to Read Chords????

G#dim--- I always thought chords should be written like this G#dim chord, so it looks like your instructors ukulele. The chord standing up like the Am may confuse a new student, but this lower example of the Am is the way you will see chords written.

O is for open notes. The boxes are

frets. The lines are strings. The 2 is the finger number.