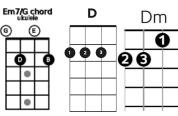

## How to Read Chords????

G#dim--- I always thought chords should be written like this G#dim chord, so it looks like your instructors ukulele. The chord standing up like the Am may confuse a new student, but this lower example of the Am is the way you will see chords written.

O is for open notes. The boxes are

frets. The lines are strings. The 2 is the finger number.