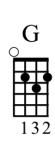

## How to Read Chords????

G#dim--- I always thought chords should be written like this G#dim chord, so it looks like your instructors ukulele. The chord standing up like the Am may confuse a new student, but this lower example of the Am is the way you will see chords written.

O is for open notes. The boxes are

frets. The lines are strings. The 2 is the finger number.