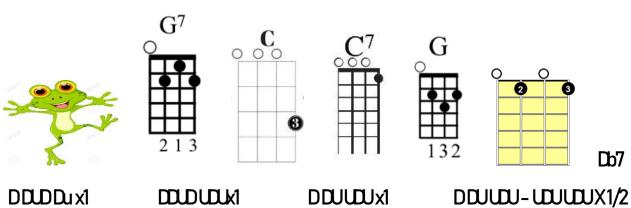

## How to Read Chords????

G#dim--- I always thought chords should be written like this G#dim chord, so it looks like your instructors ukulele. The chord standing up like the Am may confuse a new student, but this lower example of the Am is the way you will see chords written.

O is for open notes. The boxes are

frets. The lines are strings. The 2 is the finger number.

### **Chord Emotions**

Any chord that is just a letter & it can include a # sharpe, or b flat symbol is a major cord or happy, happy

A little m, is always a minor chord, sad, or dark.

7 is a 7<sup>th</sup> chord, sounds like a?

Diminished Sounds like a shreek.

Sus adds suspense.

The best songs are a mix of emotion.

## Most Common Chords