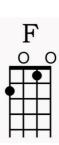

## How to Read Chords????

G#dim--- I always thought chords should be written like this G#dim chord, so it looks like your instructors ukulele. The chord standing up like the Am may confuse a new student, but this lower example of the Am is the way you will see chords written.

O is for open notes. The boxes are

frets. The lines are strings. The 2 is the finger number.