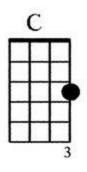

## How to Read Chords????

G#dim--- I always thought chords should be written like this G#dim chord, so it looks like your instructors ukulele. The chord standing up like the Am may confuse a new student, but this lower example of the Am is the way you will see chords written.

O is for open notes. The boxes are

frets. The lines are strings. The 2 is the finger number.