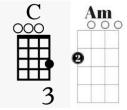

## How to Read Chords????

G#dim--- I always thought chords should be written like this G#dim chord, so it looks like your instructors ukulele. The chord standing up like the Am may confuse a new student, but this lower example of the Am is the way you will see chords written.

O is for open notes. The boxes are

frets. The lines are strings. The 2 is the finger number.