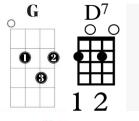

## How to Read Chords????

G#dim--- I always thought chords should be written like this G#dim chord, so it looks like your instructors ukulele. The chord standing up like the Am may confuse a new student, but this lower example of the Am is the way you will see chords written.

O is for open notes. The boxes are

frets. The lines are strings. The 2 is the finger number.