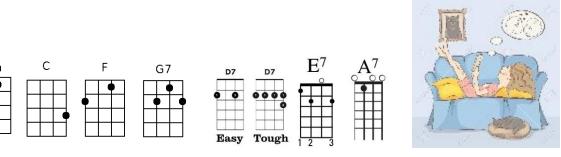

O is for open notes. The boxes are

frets. The lines are strings. The 2 is the finger number.