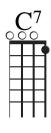

## How to Read Chords????

G#dim--- I always thought chords should be written like this G#dim chord, so it looks like your instructors ukulele. The chord standing up like the Am may confuse a new student, but this lower example of the Am is the way you will see chords written.

O is for open notes. The boxes are

frets. The lines are strings. The 2 is the finger number.