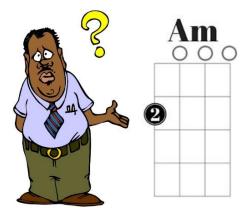

## How to Read Chords????

G#dim--- I always thought chords should be written like this G#dim chord, so it looks like your instructors ukulele. The chord standing up like the Am may confuse a new student, but this lower example of the Am is the way you will see chords written.

O is for open notes. The boxes are

frets. The lines are strings. The 2 is the finger number.