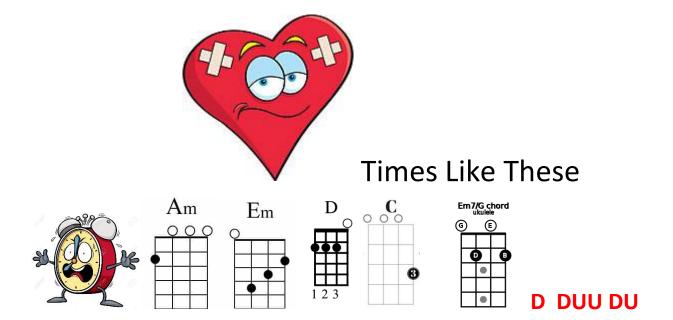

#### **Chorus**

C x1 Emx1

It's times like these you learn to live again.

Cx1 Emx1 Dx1 D DUUDU

It's times like these you give and give again.

Cx1 Emx1 Dx1

It's times like these you learn to love again. 42

Cx1 Emx1 D

It's times like these time and time again.

#### **Times Like These**

Dx2 Amx2 D DUUDU

I, I'm a new day rising.

Cx2 Emx2 Dx2

I'm a brand new sky that hangs stars upon tonight

Dx2 Amx2

I, I'm a little divided.

Cx2 Emx2 Dx2

Do I stay and run away and leave it all behind?

Interlude ( All 1 strum down ) D C Em7 D C Em7 D

Chorus x2

Outro ( All 1 strum down)

C Em7 D C Em7 D

43

C Em7 D C Em7 D C