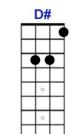

# By The Light Of The Silvery Moon UDUD UD

Gx1 Gx2 A7x2 D7x2

G#dim

By the light, of the silvery moon. I want to spoon, to my honey

Gx1/2 G#dim1/2D7x1 Gx1

Cx1/2 E7x1/2

I'll croon love's- tune. Honey moon, keep a shining in June

Amx1 Gx1/2 D7x1/2 Gx1

your silvery beams will bring love dreams, we'll be cuddling

E7x1 A7x1/2 D7x1/2 Gx1/2Cx1/2 Gx1 ½=split UDU--DUD soon, by the silvery moon. G C 38

DDUDU C

**G7** 

C

**G7** 

C