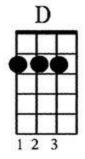

## How to Read Chords????

G#dim--- I always thought chords should be written like this G#dim chord, so it looks like your instructors ukulele. The chord standing up like the Am may confuse a new student, but this lower example of the Am is the way you will see chords written.

O is for open notes. The boxes are

frets. The lines are strings. The 2 is the finger number.