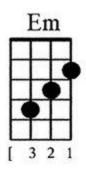

## How to Read Chords????

G#dim--- I always thought chords should be written like this G#dim chord, so it looks like your instructors ukulele. The chord standing up like the Am may confuse a new student, but this lower example of the Am is the way you will see chords written.

O is for open notes. The boxes are

frets. The lines are strings. The 2 is the finger number.