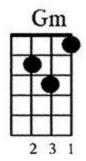

## How to Read Chords????

G#dim--- I always thought chords should be written like this G#dim chord, so it looks like your instructors ukulele. The chord standing up like the Am may confuse a new student, but this lower example of the Am is the way you will see chords written.

O is for open notes. The boxes are

frets. The lines are strings. The 2 is the finger number.