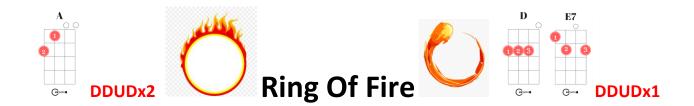

God's golden shore.

Love is a burning thing & it makes a fiery ring. Bound by wild

A ADA D A

desires. I feel into a ring of fire.

E7x2 D A E7x2

I feel into a burning ring of fire. I went down down & the

D A E7 A

flames went higher. And it burns, burns, the ring of fire,

**E7** A

the ring of fire.

Α D Α **ADA ADA** D Α The taste of love is sweet, when hearts like ours meet. I feel D A ADA D Α for you like a child ,oh but the fire went wild. E7x2 D Α **E7** 

I feel into a burning ring of fire. I went down down & the

D Ax3 E7 A

flames went higher. And it burns, burns, burns, the ring of fire,

E7 A E7 A E7 A

the ring of fire. the ring of fire. 21