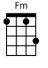

## How to Read Chords????

G#dim--- I always thought chords should be written like this G#dim chord, so it looks like your instructors ukulele. The chord standing up like the Am may confuse a new student, but this lower example of the Am is the way you will see chords written.

O is for open notes. The boxes are

frets. The lines are strings. The 2 is the finger number.