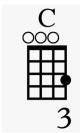

## How to Read Chords????

G#dim--- I always thought chords should be written like this G#dim chord, so it looks like your instructors ukulele. The chord standing up like the Am may confuse a new student, but this lower example of the Am is the way you will see chords written.

O is for open notes. The boxes are

frets. The lines are strings. The 2 is the finger number.