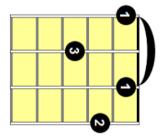

## How to Read Chords????

G#dim--- I always thought chords should be written like this G#dim chord, so it looks like your instructors ukulele. The chord standing up like the Am may confuse a new student, but this lower example of the Am is the way you will see chords written.

O is for open notes. The boxes are

frets. The lines are strings. The 2 is the finger number.