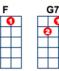

## How to Read Chords????

G#dim--- I always thought chords should be written like this G#dim chord, so it looks like your instructors ukulele. The chord standing up like the Am may confuse a new student, but this lower example of the Am is the way you will see chords written.

O is for open notes. The boxes are

frets. The lines are strings. The 2 is the finger number.