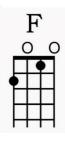

## How to Read Chords????

G#dim--- I always thought chords should be written like this G#dim chord, so it looks like your instructors ukulele. The chord standing up like the Am may confuse a new student, but this lower example of the Am is the way you will see chords written.

O is for open notes. The boxes are

frets. The lines are strings. The 2 is the finger number.