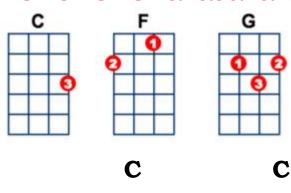

be written like this G#dim chord, so it looks like your instructors ukulele. The chord standing up like the Am may confuse a new student, but this lower example of the Am is the way you will see chords written.



O is for open notes. The boxes are

frets. The lines are strings. The 2 is the finger number.

### **Chord Emotions**



Any chord that is just a letter & it can include a # sharpe, or b flat symbol is a major cord or happy, happy





A little m, is always a minor chord, sad, or dark.





7 is a 7<sup>th</sup> chord, sounds like a?





Diminished Sounds like a shreek.







Sus adds suspense.

The best songs are a mix of emotion.

## Most Common Chords



















































#### DUDUDUDU 1&2&3&4& Strum 2<sup>nd</sup> D & D 4<sup>th</sup> Louder





Don't worry about a thing, cause every little

C

C

F

things gonna be alright. Singin Don't worry about

C F

a thing, cause every little things gonna be

C C

alright. Rise up this morning, smiled with the

G

C

 $\mathbf{F}$ 

rising sun. Three little birds picth by my door

C

G

step singing sweet songs of melodies pure &

10













#### DUDUDUDU 1&2&3&4& Strum 2<sup>nd</sup> D & D 4<sup>th</sup> Louder



Fx1 Cx1

true. Sayin' this ismy message to you,u,u, singin' ......Repete Top

Cx3

don't u-u sing in' don't worry about a thing-cause
Fx1
C

every little thing gonna be alright. Sing-in

.....Repete bottom

G

Riff A 1 & 2 e & a 3 & 4 & C -0 -2 -0 -2 -0











Intro Am G C Am G C D DU DU D

 $\mathsf{Am} \qquad \mathsf{G} \qquad \mathsf{C}\,\mathsf{x2} \quad \mathsf{