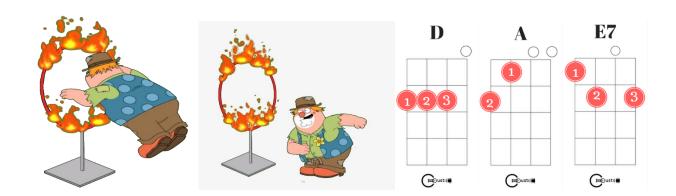

God's golden shore.

Love is a burning thing & it makes a fiery ring. Bound by wild

A ADA D A

desires. I feel into a ring of fire.

E7x2 D A E7x2

I feel into a burning ring of fire. I went down down & the

D A E7 A

flames went higher. And it burns, burns, the ring of fire,

**E7** A

the ring of fire.

Α D Α **ADA ADA** D Α The taste of love is sweet, when hearts like ours meet. I feel D A ADA D Α for you like a child ,oh but the fire went wild. E7x2 D Α **E7** 

I feel into a burning ring of fire. I went down down & the

D Ax3 E7 A

flames went higher. And it burns, burns, burns, the ring of fire,

E7 A E7 A E7 A

the ring of fire. the ring of fire. 21