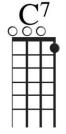

## How to Read Chords????

G#dim--- I always thought chords should be written like this G#dim chord, so it looks like your instructors ukulele. The chord standing up like the Am may confuse a new student, but this lower example of the Am is the way you will see chords written.

O is for open notes. The boxes are

frets. The lines are strings. The 2 is the finger number.