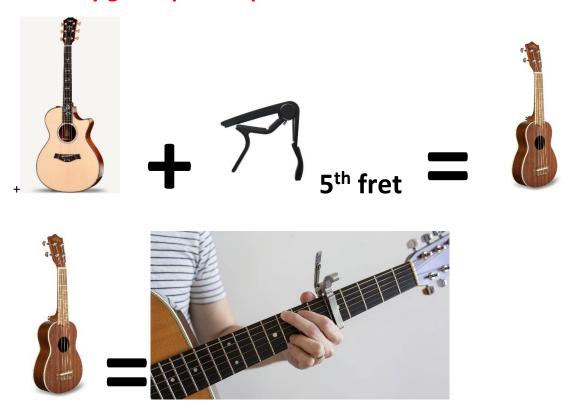

## What If I Don't Have A Ukulele?

Take any guitar put a capo on the 5<sup>th</sup> fret. You have a ukulele!