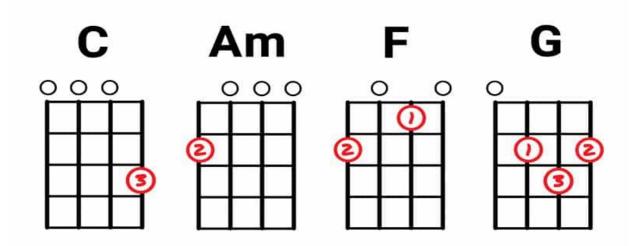

#### DUDUDUDU 1&2&3&4& Strum 2<sup>nd</sup> D & D 4<sup>th</sup> Louder





Don't worry about a thing, cause every little

C

C

F

things gonna be alright. Singin Don't worry about

C F

a thing, cause every little things gonna be

C C

alright. Rise up this morning, smiled with the

G

C

 $\mathbf{F}$ 

rising sun. Three little birds picth by my door

C

G

step singing sweet songs of melodies pure &

10













#### DUDUDUDU 1&2&3&4& Strum 2<sup>nd</sup> D & D 4<sup>th</sup> Louder



Fx1 Cx1

true. Sayin' this ismy message to you,u,u, singin' ......Repete Top

Cx3

don't u-u sing in' don't worry about a thing-cause
Fx1
C

every little thing gonna be alright. Sing-in

.....Repete bottom

G

Riff A 1 & 2 e & a 3 & 4 & C -0 -2 -0 -2 -0











Intro Am G C Am G C D DU DU D

 $\mathsf{Am} \qquad \mathsf{G} \qquad \mathsf{C}\,\mathsf{x2} \quad \mathsf{Am} \qquad \mathsf{G}$ 

I was scared of dentists & the dark. I was scared of pretty girls





Am G C Am

There's this movie that I think you'll like. This guy decides to

G C Am G

quit his job & heads to New York city. This cowboy's running

C Am G C

from himself, & she's been living on the highest shelf.

Am G C Am G C 1

Ooooh, oh o oh & they come unstuck.

Chorus. DDUUDU

Solo A

E H --3-- H

C---2---- ---4 --4-- Repeat x4

G



I got a lump in my throat cause, you're gonna get the words wrong.

15







## **Constant Sorrow**



### DDUDDDUDx1 Or DDUDUDx1 Or GUDCUDx1

| Intro C | G | C |  |
|---------|---|---|--|
| С       | G | С |  |

In constant sorrow all his days.

C