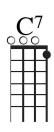

## How to Read Chords????

G#dim--- I always thought chords should be written like this G#dim chord, so it looks like your instructors ukulele. The chord standing up like the Am may confuse a new student, but this lower example of the Am is the way you will see chords written.

O is for open notes. The boxes are

frets. The lines are strings. The 2 is the finger number.