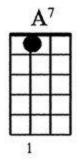

## How to Read Chords????

G#dim--- I always thought chords should be written like this G#dim chord, so it looks like your instructors ukulele. The chord standing up like the Am may confuse a new student, but this lower example of the Am is the way you will see chords written.

O is for open notes. The boxes are

frets. The lines are strings. The 2 is the finger number.