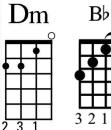

### Let My Love Open The Door

F C Bb C F C Bb C When people keep repeating. That you'll never fall in love.

F C Bb C F

When everybody keeps retreating. Oh, but you can seem to

C Bb C Dm C Bb C Dm C get enough. Let my love open the dooor. Let my love open

Bb C Dm C Bb C F C Bb C

the door. Let my love open the door. To your heart. 22

## Let My Love Open The Door

|         | F     |        | C          | E      | 3 <b>b</b> | С     | ĺ   | F     | (     | С     |       | Bb     | C   |
|---------|-------|--------|------------|--------|------------|-------|-----|-------|-------|-------|-------|--------|-----|
| Low ( L | .et m | y lov  | e oper     | the d  | loor       | , le  | t n | ny Ic | ve o  | pen   | the   | doo    | r.) |
|         |       | F      | C          | Вb     | C          | 2     |     |       | F     |       | C     |        |     |
| When    | every | /thin  | g feels    | all ov | er.        | W     | /he | n ev  | eryl/ | oody  | see   | ems    |     |
| Bb      | С     |        | F          | C      | Bb         | )     |     | С     |       | F     |       |        |     |
| unkind  | l. ľ  | II giv | e you a    | a four | leaf       | fclo  | ver |       | Take  | all t | the v | worr   | У   |
| С       | Bk    | )      | C          |        |            |       |     |       |       |       |       |        |     |
| out of  | your  | mind   | l <b>.</b> |        |            |       |     |       |       |       |       |        |     |
| Dm      |       |        |            |        |            | G     | îm  |       |       |       |       |        |     |
| I have  | the o | only l | cey to     | your h | near       | rt. I | car | n sto | р ус  | u fr  | om 1  | fallin | g   |
|         | Bb    |        |            |        |            |       | C   |       |       |       |       |        |     |
| apart.  | Relea | ase yo | oursel     | f from | mis        | sery  | . 0 | nly   | one   | thin  | g go  | nna    | set |
| you fre | e tha | at's.  |            |        |            |       |     |       |       |       |       |        |     |
|         | F     | С      | Bb         |        | F          |       | C   | Bb    |       |       |       |        |     |
| That's  | my lo | ove,   |            | that's | my         | lov   | e.  |       |       |       |       | 23     |     |
|         |       |        |            |        |            |       |     |       |       |       |       |        |     |