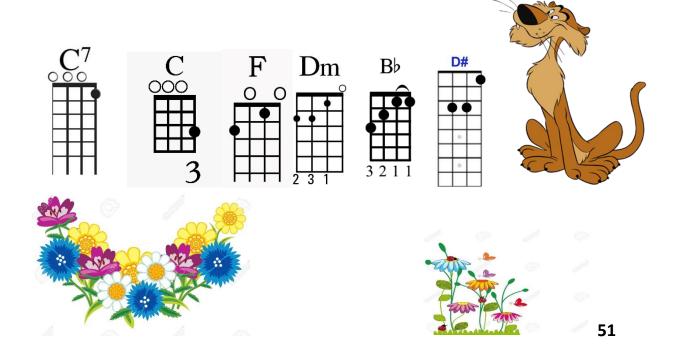

## How to Read Chords????

G#dim--- I always thought chords should be written like this G#dim chord, so it looks like your instructors ukulele. The chord standing up like the Am may confuse a new student, but this lower example of the Am is the way you will see chords written.

O is for open notes. The boxes are

frets. The lines are strings. The 2 is the finger number.

### **Chord Emotions**

Any chord that is just a letter & it can include a # sharpe, or b flat symbol is a major cord or happy, happy

A little m, is always a minor chord, sad, or dark.

7 is a 7<sup>th</sup> chord, sounds like a?

Diminished Sounds like a shreek.

Sus adds suspense.

The best songs are a mix of emotion.

## Most Common Chords