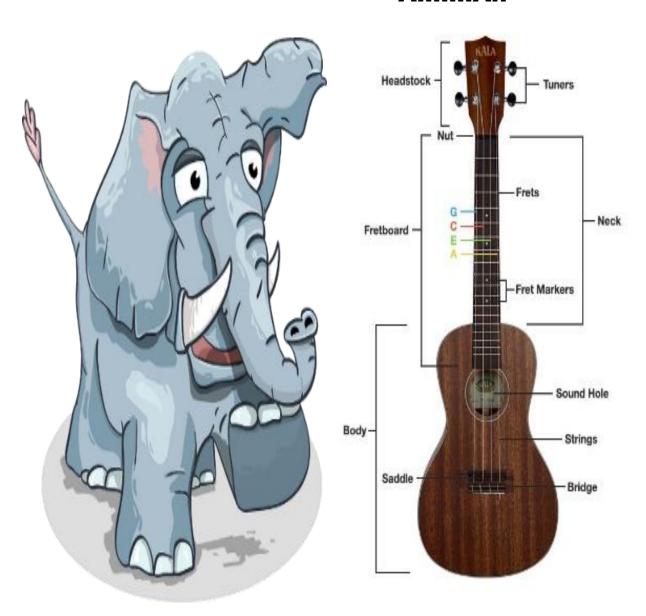

## Why Start Ukulele?

It's is one of the easiest, fastest & most portable instruments to learn. If you struggle with guitar, ukulele is perfect. It's a small guitar. All of the strumming, picking patterns, & chord groupings are the same. The strings are nylon, the neck is thinner the chords are smaller & easier. It is far less physical. You can play on it all day with little pain or strain. Your advancement will come quickly & all of your skill can be used to learn or advance on the guitar.

## What If I Don't Have A Ukulele?

Take any guitar put a capo on the 5<sup>th</sup> fret. You have a ukulele!