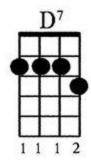

## How to Read Chords????

G#dim--- I always thought chords should be written like this G#dim chord, so it looks like your instructors ukulele. The chord standing up like the Am may confuse a new student, but this lower example of the Am is the way you will see chords written.

O is for open notes. The boxes are

frets. The lines are strings. The 2 is the finger number.