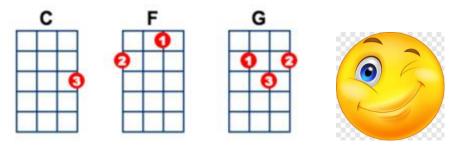

cord or happy, happy





A little m, is always a minor chord, sad, or dark.





7 is a 7<sup>th</sup> chord, sounds like a?





Diminished Sounds like a shreek.







Sus adds suspense.

The best songs are a mix of emotion.

## Most Common Chords



















































#### DUDUDUDU 1&2&3&4& Strum 2<sup>nd</sup> D & D 4<sup>th</sup> Louder





Don't worry about a thing, cause every little

C

C

F

things gonna be alright. Singin Don't worry about

C F

a thing, cause every little things gonna be

C C

alright. Rise up this morning, smiled with the

G

C

 $\mathbf{F}$ 

rising sun. Three little birds picth by my door

C

G

step singing sweet songs of melodies pure &

10













#### DUDUDUDU 1&2&3&4& Strum 2<sup>nd</sup> D & D 4<sup>th</sup> Louder



Fx1 Cx1

true. Sayin' this ismy message to you,u,u, singin' ......Repete Top

Cx3

don't u-u sing in' don't worry about a thing-cause
Fx1
C

every little thing gonna be alright. Sing-in

.....Repete bottom

G

Riff A 1 & 2 e & a 3 & 4 & C -0 -2 -0 -2 -0











Intro Am G C Am G C D DU DU D

 $\mathsf{Am} \qquad \mathsf{G} \qquad \mathsf{C}\,\mathsf{x2} \quad \mathsf{Am} \qquad \mathsf{G}$ 

I was scared of dentists & the dark. I was scared of pretty girls





Am G C Am

There's this movie that I think you'll like. This guy decides to

G C Am G

quit his job & heads to New York city. This cowboy's running

C Am G C

from himself, & she's been living on the highest shelf.

Am G C Am G C 1

Ooooh, oh o oh & they come unstuck.

Chorus. DDUUDU

Solo A

E H --3-- H

C---2---- ---4 --4-- R