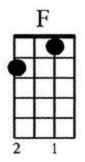

## How to Read Chords????

G#dim--- I always thought chords should be written like this G#dim chord, so it looks like your instructors ukulele. The chord standing up like the Am may confuse a new student, but this lower example of the Am is the way you will see chords written.

O is for open notes. The boxes are

frets. The lines are strings. The 2 is the finger number.