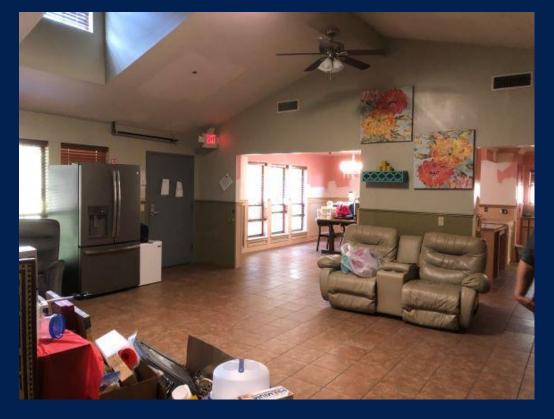

s
- Large restrooms
- Kitchen and dining areas
- Family room
- Home exterior

# **Small Restrooms**

#### **Rooms 111/211**









### **Small Restrooms**

#### **Rooms 112/212**







Pics of small restroom in one home. Other home has same floorplan.

# Large Restrooms

#### **Rooms 107/207**







Pics of large restroom in one home. Other home has same floorplan.

# Large Restrooms

#### **Rooms 107/207**



Pic of large restroom in one home. Other home has same floorplan.



# Kitchen & Dining

#### **Rooms 102/202**







Pics of dining area in one home. Other home has same floorplan.

# Kitchen & Dining

#### **Rooms 103/203**

**TEXAS** 

**Health and Human** Services



Pics of kitchen space in one home. Other home has same floorplan.





# **Family Room**

#### Room 101/201







#### **Building 542 (Castle River)**





#### **Building 542 (Castle River)**









TEXAS

Health and Human Services

### **Building 543 (River Forest)**







Views from front yard.

### **Building 543 (River Forest)**







Backyard walkway area.

### **Building 543 (River Forest)**