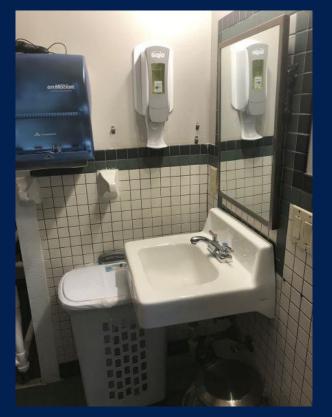

### **Small Restrooms**

#### **Rooms 112/212**

Pics of small restroom in one home. Other home has same floorplan.