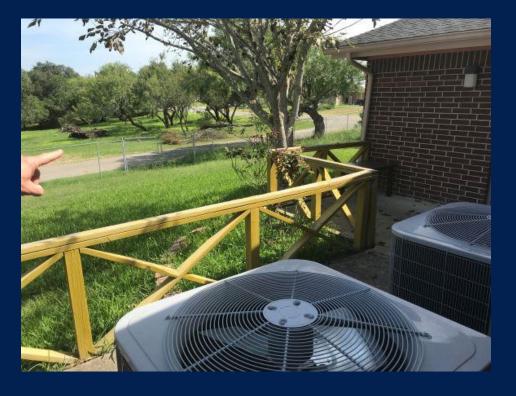

has same floorplan.

# Large Restrooms

#### **Rooms 107/207**







Pics of large restroom in one home. Other home has same floorplan.

# Large Restrooms

#### **Rooms 107/207**



Pic of large restroom in one home. Other home has same floorplan.



# Kitchen & Dining

#### **Rooms 102/202**







Pics of dining area in one home. Other home has same floorplan.

# Kitchen & Dining

#### **Rooms 103/203**

**TEXAS** 

**Health and Human** Services



Pics of kitchen space in one home. Other home has same floorplan.





# **Family Room**

#### Room 101/201







#### **Building 542 (Castle River)**





#### **Building 542 (Castle River)**









TEXAS

Health and Human Services

### **Building 543 (River Forest)**







Views from front yard.

### **Building 543 (River Forest)**







Backyard walkway area.

### **Building 543 (River Forest)**