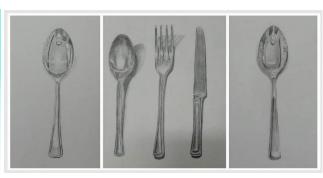

## DRAWING WORKSHOPS STEPHANIE BRAY

Saturday 10 August | 10 am - 1 pm Monday 26 August | 10 am - 1 pm

Two drawing workshops are being held at White Rock Studio 193 Elizabeth Drive, Vincentia

10 participants in each workshop - \$40 fee per workshop