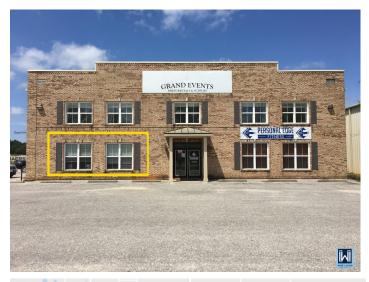

# 1925 Sq. Ft. Retail/Showroom Space available in Daphne

#### **Overview/Comments**

Mixed Use Commercial property has retail and/or showroom space available with great storefront visibility. This space is located along Highway 181

in Daphne and less than 10 miles from I-10 which makes it easily accessible to Mobile or Pensacola. Space is approx. 1925 sq. ft. with an open showroom

and/or retail space with 2 offices, small storage room and private bathroom. Ample parking is available right outside the building entrance.