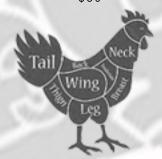

### THE SAMPLER

Pork sandwich, brisket & 1/4 rack of ribs includes two small sides \$30

Smoked Chicken Wings
Beer brined and BBQ spiced
smoked wings.
Choose your sauce, B3Q Buffalo
or Alabama White
\$14

Smoked Chicken

Half Bird \$9

Whole Bird \$16

### COMBO PLATES

(includes one small side)

1/2 Rack & Brisket \$30

1/2 Rack & Pork \$27

1/2 Rack & Half Chicken \$26

1/2 Rack & 6 Wings \$25

1/2 Chicken & Brisket \$21

1/2 Chicken & Pork \$19

1/2 Chicken & 6 Wings \$18

Brisket & 6 Wings \$20

Pork & 6 Wings \$19