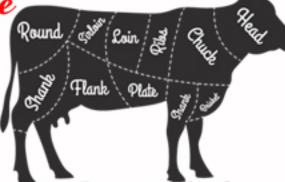

# THE MEAT

Get it by the Pound, Half or Quarter Pound

B3Q Signature Brisket 1/4 Lb \$10 Half \$16 Pound \$21

Pulled Pork
1/4 lb \$8 Half \$15 Pound \$19

Baby Back Ribs Half Rack \$18 Full Rack \$26

### COMBO PLATES

(includes one small side)

1/2 Rack & Brisket \$30

1/2 Rack & Pork \$27

1/2 Rack & Half Chicken \$26

1/2 Rack & 6 Wings \$25

1/2 Chicken & Brisket \$21

1/2 Chicken & Pork \$19

1/2 Chicken & 6 Wings \$18

Brisket & 6 Wings \$20

Pork & 6 Wings \$19

# FAMILY COMBOS

COMBO 1 Whole chicken, choice of 1 lbs brisket or pork and 2 sides Serves 2-3 people \$60

COMBO 2 Whole chicken & half rack
1 lb pork or brisket, 2 sides
Serves 3-4 people \$70

COMBO 3 Whole chicken, full rack ribs
1lb each of pork & brisket, 3 sides
Serves 4-6 people \$95