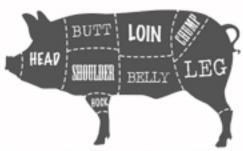

### SANDWICHES

(Ala Carte)

B3Q Signature Brisket \$12

Low & Slow Pull Pork \$9

The Smoked Double
Double up your meat
Choose two with 1 side
double pork \$20
double brisket \$23
pork & brisket \$21

**Sweet Caroline** \$10 Pork topped with coleslaw and Carolina mustard sauce

# THE MEAT

Get it by the Pound, Half or Quarter Pound

B3Q Signature Brisket 1/4 Lb \$10 Half \$16 Pound \$21

Pulled Pork
1/4 lb \$8 Half \$15 Pound \$19

Baby Back Ribs Half Rack \$18 Full Rack \$26

### COMBO PLATES

(includes one small side)

1/2 Rack & Brisket \$30

1/2 Rack & Pork \$27

1/2 Rack & Half Chicken \$26

1/2 Rack & 6 Wings \$25

1/2 Chicken & Brisket \$21

1/2 Chicken & Pork \$19

1/2 Chicken & 6 Wings \$18

Brisket & 6 Wings \$20

Pork & 6 Wings \$19

# FAMILY COMBOS

COMBO 1 Whole chicken, choice of 1 lbs brisket or pork and 2 sides Serves 2-3 people \$60

COMBO 2 Whole chicken & half rack
1 lb pork or brisket, 2 sides
Serves 3-4 people \$70

COMBO 3 Whole chicken, full rack ribs
1lb each of pork & brisket, 3 sides
Serves 4-6 people \$95