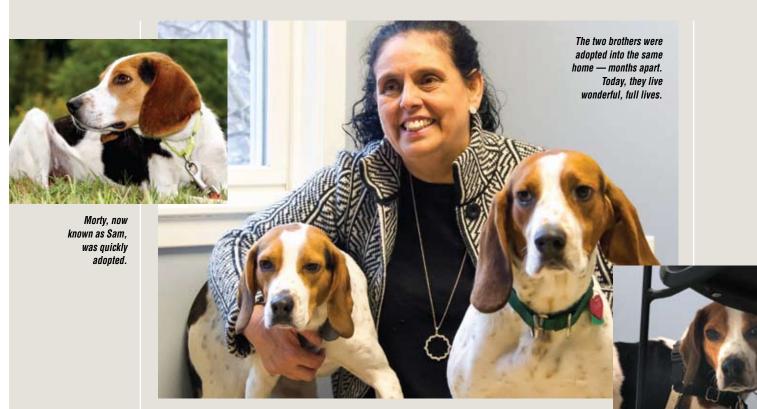

# From severe neglect to a happy new life

ONE OF OUR FAVORITE 2019 STORIES involved two foxhound littermates named Ray

and Morty. These young dogs came to us after a rough start in life, which included severe neglect. Ray, in particular, presented with such extreme anxiety that he had to be separated from his brother completely. He was too fearful to handle, and could not be walked on a leash for weeks.

Happily, Morty, a more confident dog, was quickly adopted and thrived in his new home where he was renamed Sam. But Ray's severe issues meant that despite our intensive training protocols, it was months before we deemed him ready to be shown to potential adopters.

That's where the story gets interesting. We reached out to the woman who had adopted Morty/Sam to see if she'd be willing to re-introduce the brothers under our close supervision, and

to consider fostering Ray if the intro went well. She agreed, the introduction went spectacularly well, and she ended up adopting Ray!

Today, the brothers are now permanently reunited and inseparable.

They live a happy life full of ocean swims, muddy hikes and exhausted naps. We couldn't have wished for a better family or a life for them.

Ray was so fearful that he needed months of patient training before he could be reunited with his brother.