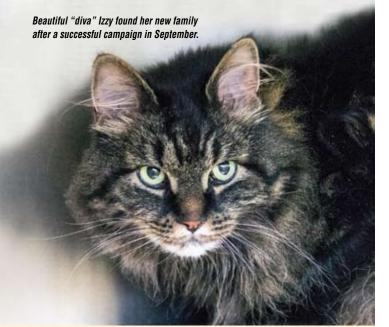

### **Bad cats?**

IZZY WAS A TOTAL DIVA: absolutely gorgeous, but boy did she know it. Gladys was so shy she wouldn't let potential adopters near enough to get a look. Midnight was friendly but needed daily insulin shots. And Alice? There was nothing wrong with her, except that she was a "run-of-the-mill" black cat, so she was routinely overlooked. In September of 2019, SAS launched a successful (and tongue-in-cheek) campaign to find homes for so-called 'bad cats' by waiving fees for them. The humorous promotion was made possible by two generous supporters who agreed to subsidize the successful effort. All of the cats were quickly adopted.