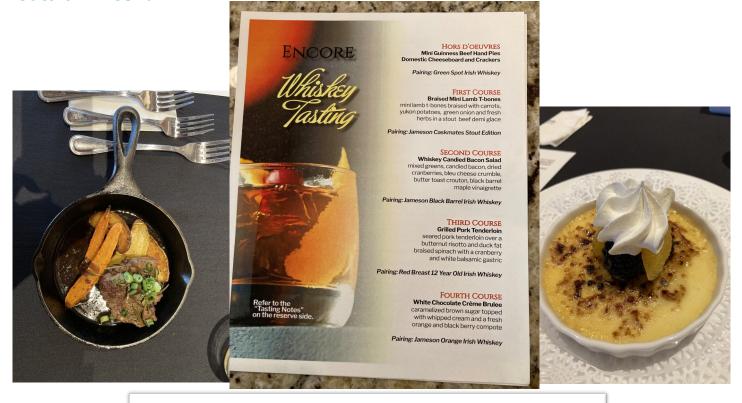

# Irish Whiskey Tasting Dinner the Reserve Club — March 21, 2023

You didn't need to be Irish to enjoy the whiskey tasting held at the Reserve Club of St. James. Attendees were able to sample a few whiskeys that were paired up with entrees that delighted the taste buds beyond measure. The chef again

outdid himself!