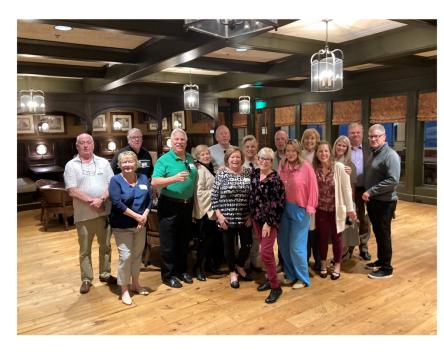

# Irish Whiskey Tasting Dinner the Reserve Club — March 21, 2023

You didn't need to be Irish to enjoy the whiskey tasting held at the Reserve Club of St. James. Attendees were able to sample a few whiskeys that were paired up with entrees that delighted the taste buds beyond measure. The chef again

outdid himself!