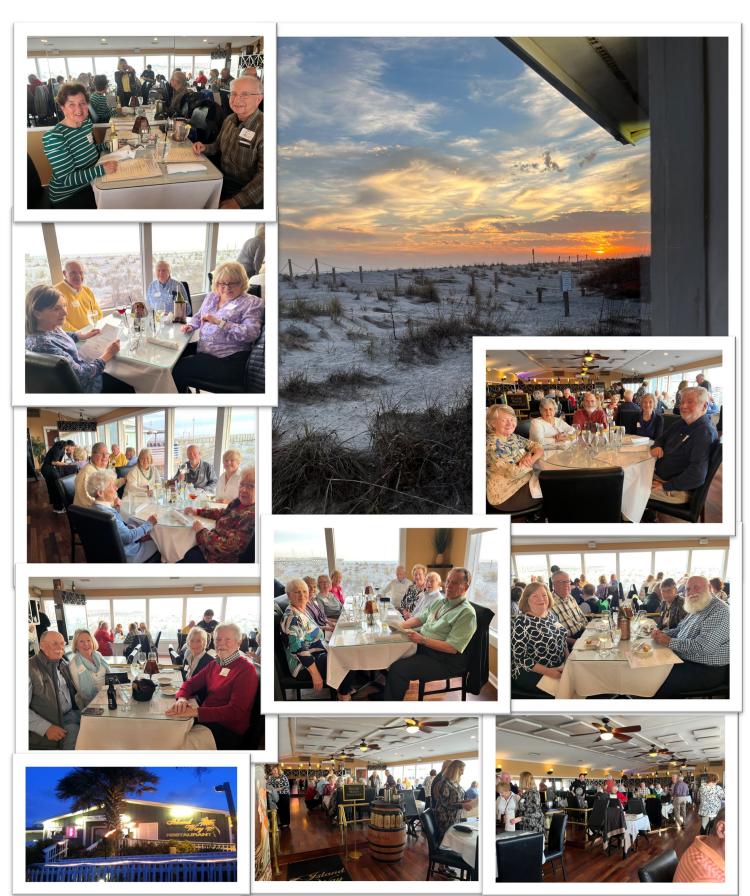

### **Island Way Dinner**

### February 21, 2023

The Chefs and friendly Staff at Island Way have done it again. This popular event was a sell-out once more where eighty Encore members enjoyed a little mingling and a lot of menu choices, and a sunset thrown in for good measure. Enjoy the pictures. Hope we got you all.

### **More from Island way**