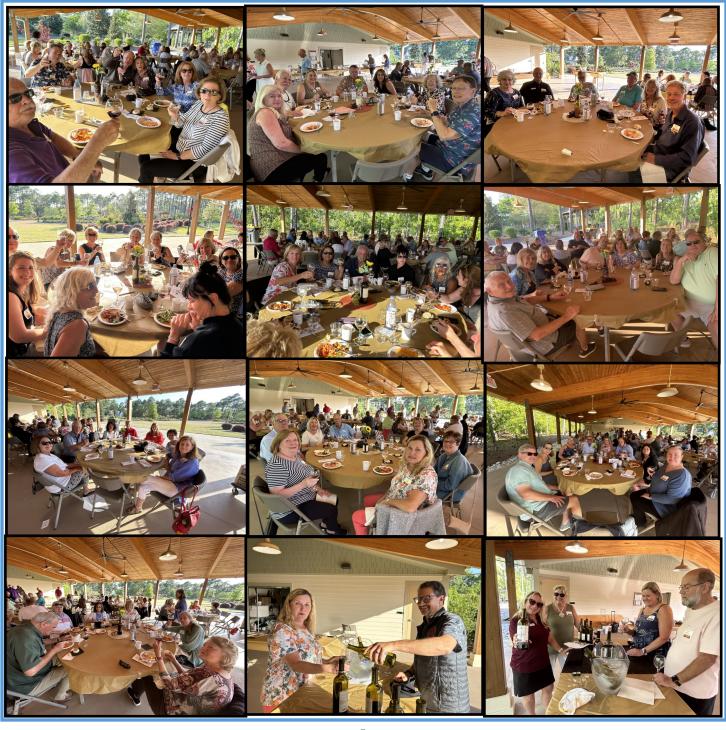

# "Under The Tuscan Sun" Wine Tasting and Pairing with Bridgewater Wines + Dines April 19, 2023

An absolutely beautiful evening was the backdrop for 75 Encorites to enjoy "An Evening Under A Tuscan Sun" at Woodlands Park. It was a great time with fabulous food and a different and fun take on wine tasting. Susan and Doug from Bridgewater Wines + Dines did an awesome job!