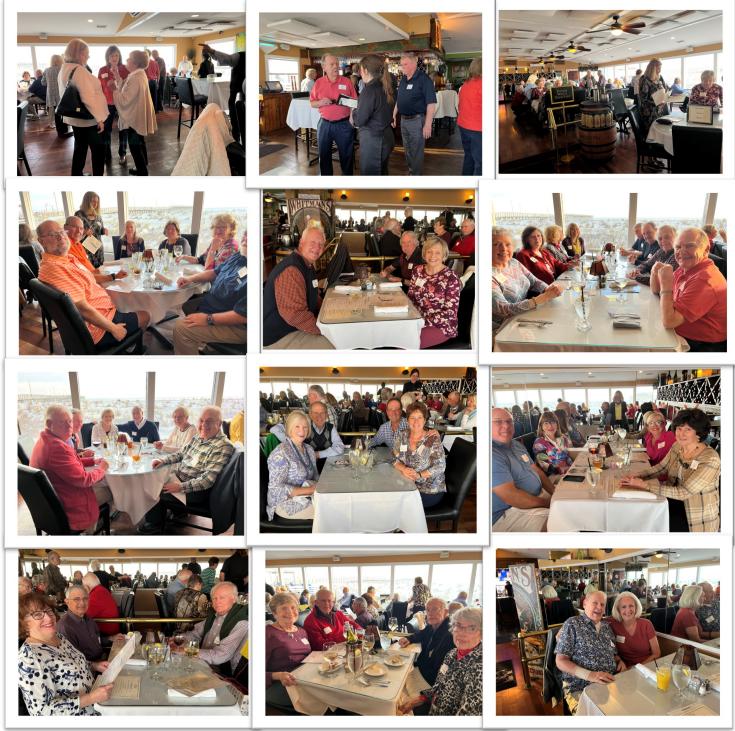

### **Island Way Dinner**

### February 21, 2023

The Chefs and friendly Staff at Island Way have done it again. This popular event was a sell-out once more where eighty Encore members enjoyed a little mingling and a lot of menu choices, and a sunset thrown in for good measure. Enjoy the pictures. Hope we got you all.

### **More from Island way**