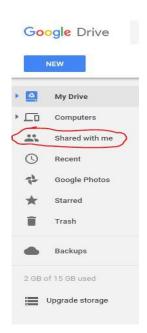

**3.** On the left side of screen, click on the **"Shared with Me"** file folder. This will bring up your "2017 Spray Records For My Farm" document.

\*Note: This can be downloaded to Excel and/or Printed for your records.