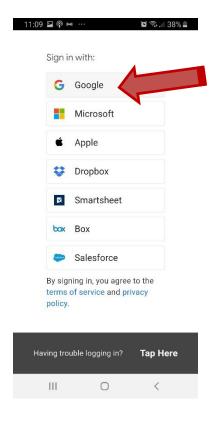

2. Download AppSheet (the platform on which SprayHub runs)...but do not "Open" it.

3. Return to the Email with installation link, then click "Install SprayHub" once again...

4. You will choose to sign-in using Google, then enter your new Google ID from Hirzel and hit the blue "Next" button, followed by the green "Accept" button.