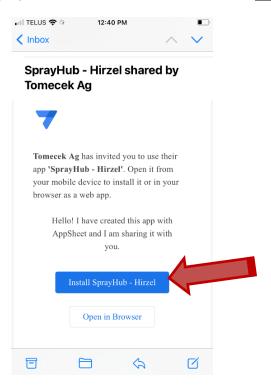

## 1. Pull up the E-Mail from Tomecek Agronomy with the Install Link:

Once your Consent Form has been received by Tomecek Agronomy, you will receive an e-mail with an invitation to download *SprayHub-Hirzel Edition*. Click on the blue "Install SprayHub-Hirzel" button.