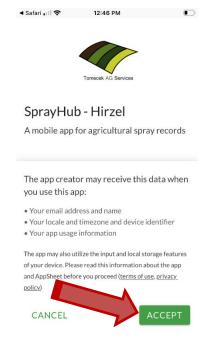

2. Download AppSheet (the platform on which SprayHub runs)...but do not "Open" it.

3. Return to the Email with installation link, then click "Install SprayHub" once again...

4. You will choose to sign-in using Google, then enter your new Google ID from Hirzel and hit the blue "Next" button, followed by the green "Accept" button.