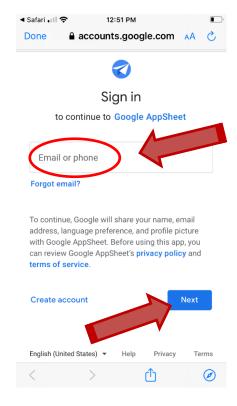

2. Download AppSheet (the platform on which SprayHub runs)...but do not "Open" it.

3. Return to the Email with installation link, then click "Install SprayHub" once again...

4. You will choose to sign-in using Google, then enter your new Google ID from Hirzel and hit the blue "Next" button, followed by the green "Accept" button.