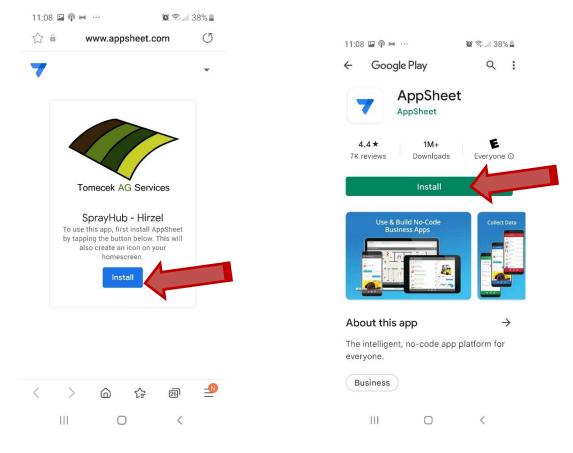

2. Download AppSheet (the platform on which SprayHub runs)...but do not "Open" it.

3. Return to the Email with installation link, then click "Install SprayHub" once again...

4. You will choose to sign-in using Google, then enter your new Google ID from Hirzel and hit the blue "Next" button, followed by the green "Accept" button.