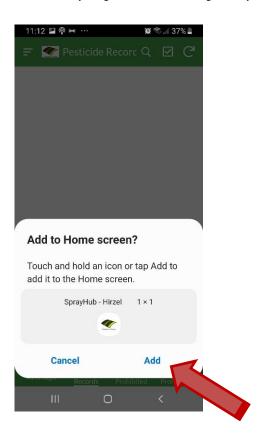

## DOWNLOADING *SprayHub*™- "Android devices"

## 1. Pull up the E-Mail from Tomecek Agronomy with the Install Link:

Once your Consent Form has been received by Tomecek Agronomy, you will receive an e-mail with an invitation to download *SprayHub-Hirzel Edition*. Click on the blue "Install SprayHub-Hirzel" button.



2. Download AppSheet (the platform on which SprayHub runs)...but do not "Open" it.



3. Return to the Email with installation link, then click "Install SprayHub" once again...



4. You will choose to sign-in using Google, then enter your new Google ID from Hirzel and hit the blue "Next" button, followed by the green "Accept" button.







## 5. Add a *SprayHub* Icon to your phone's home-screen: