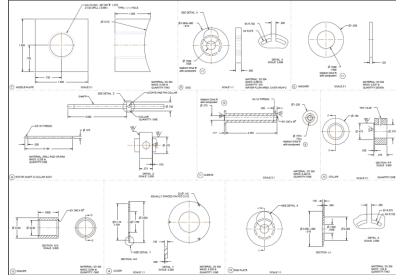

detailing)

#### Output deliverables:

- 1. 3D files Creo 2 format, any neutral format like iges, step etc. for FEA/3D print.
- 2. Detailed 2D drawings creo 2 format and converted native to pdf and dxf format.
- 3. Physical component/Machine Manufacturing will be outsourced and handover to customers.



## Portfolio -Industrial Projects



Special purpose food processing machine



**TESLA Turbine (miniature)** 



Oil press testing



Clinching press



### Portfolio -Industrial Projects



Ball throwing machine



Door alarm
Outer plastic body



Bending fixture



Stewart platform



Double drill machine



### Portfolio -Industrial Projects





Rotating Tray - Each tray capacity 500kg



Foldable cranes



Floating tank - Recycling plastic washing



## Manufacturing drawings











## Prototypes









## Prototypes











#### Company contact details

Contact person: M. Saravanan

Mobile Number: +91 9003025988

Address: No. 50, Vathalai, Manachanallur - Taluk,

Tiruchirappalli-621204, Tamilnadu, India.

• Web: <u>www.veldiligence.com</u>

Email: <u>kmsaravanan1@gmail.com</u>,

veldiligence@gmail.com,