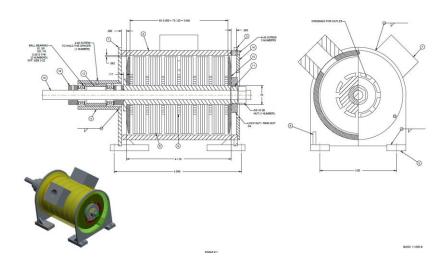

nd detailing)

#### Output deliverables:

- 1. 3D files Creo 2 format, any neutral format like iges, step etc. for FEA/3D print.
- 2. Detailed 2D drawings creo 2 format and converted native to pdf and dxf format.
- 3. Physical component/Machine Manufacturing will be outsourced and handover to customers.



## Portfolio -Industrial Projects



Special purpose food processing machine



**TESLA Turbine (miniature)** 



Oil press testing



Clinching press



### Portfolio -Industrial Projects



Ball throwing machine



Door alarm
Outer plastic body



Bending fixture



Stewart platform



Double drill machine



### Portfolio -Industrial Projects





Rotating Tray - Each tray capacity 500kg



Foldable cranes



Floating tank - Recycling plastic washing



## Manufacturing drawings











## Prototypes









## Prototypes











#### Company contact details

Contact person: M. Saravanan

Mobile Number: +91 9003025988

Address: No. 50, Vathalai, Manachanallur - Taluk,

Tiruchirappalli-621204, Tamilnadu, India.

• Web: <u>www.veldiligence.com</u>

Email: <u>kmsaravanan1@gmail.com</u>,

veldiligence@gmail.com,