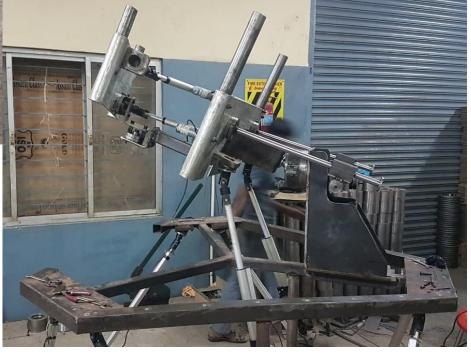

### Portfolio -Industrial Projects

Ball throwing machine

Door alarm
Outer plastic body

Bending fixture

Stewart platform

Double drill machine