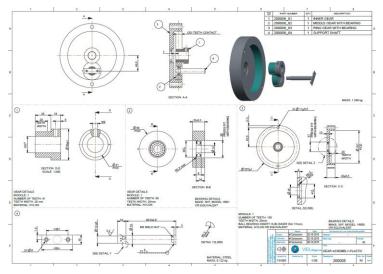

al and detailing)

#### Output deliverables:

- 1. 3D files Creo 2 format, any neutral format like iges, step etc. for FEA/3D print.
- 2. Detailed 2D drawings creo 2 format and converted native to pdf and dxf format.
- 3. Physical component/Machine Manufacturing will be outsourced and handover to customers.



## Portfolio -Industrial Projects



Special purpose food processing machine



**TESLA Turbine (miniature)** 



Oil press testing



Clinching press



### Portfolio -Industrial Projects



Ball throwing machine



Door alarm
Outer plastic body



Bending fixture



Stewart platform



Double drill machine



### Portfolio -Industrial Projects





Rotating Tray - Each tray capacity 500kg



Foldable cranes



Floating tank - Recycling plastic washing



## Manufacturing drawings











## Prototypes









## Prototypes











#### Company contact details

Contact person: M. Saravanan

Mobile Number: +91 9003025988

Address: No. 50, Vathalai, Manachanallur - Taluk,

Tiruchirappalli-621204, Tamilnadu, India.

• Web: <u>www.veldiligence.com</u>

Email: <u>kmsaravanan1@gmail.com</u>,

veldiligence@gmail.com,