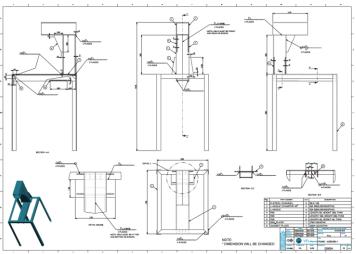

and detailing)

#### Output deliverables:

- 1. 3D files Creo 2 format, any neutral format like iges, step etc. for FEA/3D print.
- 2. Detailed 2D drawings creo 2 format and converted native to pdf and dxf format.
- 3. Physical component/Machine Manufacturing will be outsourced and handover to customers.



## Portfolio -Industrial Projects



Special purpose food processing machine



**TESLA Turbine (miniature)** 



Oil press testing



Clinching press



### Portfolio -Industrial Projects



Ball throwing machine



Door alarm
Outer plastic body



Bending fixture



Stewart platform



Double drill machine



### Portfolio -Industrial Projects





Rotating Tray - Each tray capacity 500kg



Foldable cranes



Floating tank - Recycling plastic washing



## Manufacturing drawings











## Prototypes









## Prototypes











#### Company contact details

Contact person: M. Saravanan

Mobile Number: +91 9003025988

Address: No. 50, Vathalai, Manachanallur - Taluk,

Tiruchirappalli-621204, Tamilnadu, India.

• Web: <u>www.veldiligence.com</u>

Email: <u>kmsaravanan1@gmail.com</u>,

veldiligence@gmail.com,