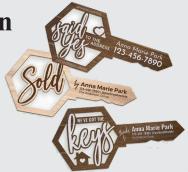

#### **Key Shaped Wood Sign**

Laser cut 3D. Single Sided. Full Color. Production time 5 business days

Option A: Sold By

Option B: Said Yes to the Address

Option C: We Got The Keys

12"x28" - \$60