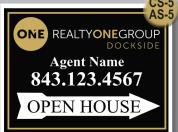

### Listing and **Open House Signs**

All Signs & Prices are for standard size of 18" x 24" Double Sided.

Custom Sizes are available upon request.

Select Corrugated (CS) or Aluminum (AS) Payment is due at time of order. Production will be delayed until payment is received.

#### **Corrugated Signs**

| 1-9 \$38 | each |
|----------|------|
| 10+\$28  | each |

Aluminum Signs \$58 each

## YOUR MESSAGE

When ordering any of these standard layouts, a proof will not be sent in order to expedite production.