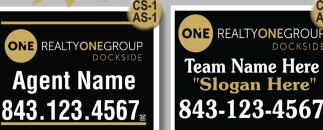

### Listing and **Open House Signs**

All Signs & Prices are for standard size of 18" x 24" Double Sided.

Custom Sizes are available upon request.

Select Corrugated (CS) or Aluminum (AS) Payment is due at time of order. Production will be delayed until payment is received.

#### **Corrugated Signs**

| 1-9 \$38 | each |
|----------|------|
| 10+\$28  | each |

Aluminum Signs \$58 each

## YOUR MESSAGE

When ordering any of these standard layouts, a proof will not be sent in order to expedite production.