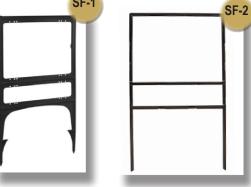

Sided

One-time Design Fee of \$35 (Applies only for layouts not on file) Production time is 4 days after final approval

Matte backing available at no extra cost (longer production time)

250 - \$60

500 - \$70

1000 - \$85

2000 - \$115

















#### **Key Shaped Wood Sign**

Laser cut 3D. Single Sided. Full Color. Production time 5 business days

Option A: Sold By

Option B: Said Yes to the Address

Option C: We Got The Keys

12"x28" - \$60



#### **Ordering Information:**

All layouts can be customized. Please contact us if you would like a custom layout. When ordering, please email the following information:

Lavout Order Number

Email / Website Name **Any Special Instructions** 

**Ouantity** 

Email your order to: Phone #

signs@madsigntistonline.com Photo if applicable











Any custom layout other than the above will incur a \$35 design fee.





Heavy Duty Wire \$6.50