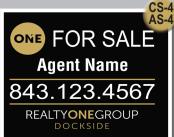

### Listing and **Open House Signs**

All Signs & Prices are for standard size of 18" x 24" Double Sided.

Custom Sizes are available upon request.

Select Corrugated (CS) or Aluminum (AS) Payment is due at time of order. Production will be delayed until payment is received.

#### **Corrugated Signs**

| 1-9 \$38 | each |
|----------|------|
| 10+\$28  | each |

Aluminum Signs \$58 each

## YOUR MESSAGE

When ordering any of these standard layouts, a proof will not be sent in order to expedite production.