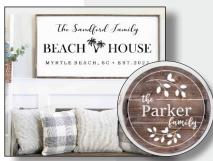

#### **Wood Signs**

Do you need a closing gift idea? We offer hand-painted wood signs customized for your new homeowners.

- Hand-Painted
- 3-D Laser Cut
- Made of Birch and Pine
- Sawtooth Hangers Included
- Custom Designed
- Production Time 5-7 Days

#### **Key Shaped Wood Sign**

Laser cut 3D. Single Sided. Full Color. Production time 5 business days

Option A: Sold By

Option B: Said Yes to the Address

Option C: We Got The Keys

12"x28" - \$60