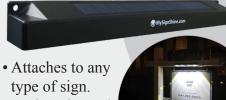

#### Sign Shine!

Perfect for real estate signs!

- Easy to use 3M Command Outdoor Strips attached
- Lights automatically turn on and stay lit for hours when the sun sets
- Daylight sensor turns lights off and unit automatically recharges \$30