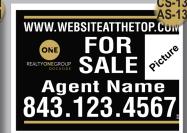

### Listing and **Open House Signs**

All Signs & Prices are for standard size of 18" x 24" Double Sided.

Custom Sizes are available upon request.

Select Corrugated (CS) or Aluminum (AS) Payment is due at time of order. Production will be delayed until payment is received.

#### **Corrugated Signs**

| 1-9 \$38 | each |
|----------|------|
| 10+\$28  | each |

Aluminum Signs \$58 each

## YOUR MESSAGE

When ordering any of these standard layouts, a proof will not be sent in order to expedite production.