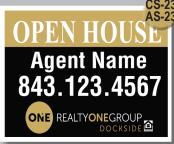

### Listing and **Open House Signs**

All Signs & Prices are for standard size of 18" x 24" Double Sided.

Custom Sizes are available upon request.

Select Corrugated (CS) or Aluminum (AS) Payment is due at time of order. Production will be delayed until payment is received.

#### **Corrugated Signs**

| 1-9 \$38 | each |
|----------|------|
| 10+\$28  | each |

Aluminum Signs \$58 each