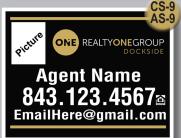

### Listing and **Open House Signs**

All Signs & Prices are for standard size of 18" x 24" Double Sided.

Custom Sizes are available upon request.

Select Corrugated (CS) or Aluminum (AS) Payment is due at time of order. Production will be delayed until payment is received.

#### **Corrugated Signs**

| 1-9 \$38 | each |
|----------|------|
| 10+\$28  | each |

Aluminum Signs \$58 each

## YOUR MESSAGE

When ordering any of these standard layouts, a proof will not be sent in order to expedite production.