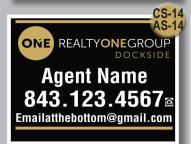

### Listing and **Open House Signs**

All Signs & Prices are for standard size of 18" x 24" Double Sided.

Custom Sizes are available upon request.

Select Corrugated (CS) or Aluminum (AS) Payment is due at time of order. Production will be delayed until payment is received.

#### **Corrugated Signs**

| 1-9 \$38 | each |
|----------|------|
| 10+\$28  | each |

Aluminum Signs \$58 each

## YOUR MESSAGE

When ordering any of these standard layouts, a proof will not be sent in order to expedite production.