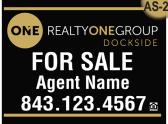

### Listing and **Open House Signs**

All Signs & Prices are for standard size of 18" x 24" Double Sided.

Custom Sizes are available upon request.

Select Corrugated (CS) or Aluminum (AS) Payment is due at time of order. Production will be delayed until payment is received.

## YOUR MESSAGE

When ordering any of these standard layouts, a proof will not be sent in order to expedite production.