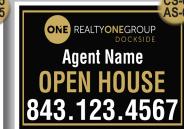

### Listing and **Open House Signs**

All Signs & Prices are for standard size of 18" x 24" Double Sided.

Custom Sizes are available upon request.

Select Corrugated (CS) or Aluminum (AS) Payment is due at time of order. Production will be delayed until payment is received.

#### **Corrugated Signs**

| 1-9 \$38 | each |
|----------|------|
| 10+\$28  | each |

Aluminum Signs \$58 each

## YOUR MESSAGE

When ordering any of these standard layouts, a proof will not be sent in order to expedite production.