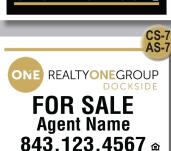

### Listing and **Open House Signs**

All Signs & Prices are for standard size of 18" x 24" Double Sided.

Custom Sizes are available upon request.

Select Corrugated (CS) or Aluminum (AS) Payment is due at time of order. Production will be delayed until payment is received.

#### **Corrugated Signs**

| 1-9 \$38 | each |
|----------|------|
| 10+\$28  | each |

Aluminum Signs \$58 each

## YOUR MESSAGE

When ordering any of these standard layouts, a proof will not be sent in order to expedite production.