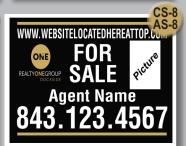

### Listing and **Open House Signs**

All Signs & Prices are for standard size of 18" x 24" Double Sided.

Custom Sizes are available upon request.

Select Corrugated (CS) or Aluminum (AS) Payment is due at time of order. Production will be delayed until payment is received.

#### **Corrugated Signs**

| 1-9 \$38 | each |
|----------|------|
| 10+\$28  | each |

Aluminum Signs \$58 each

## YOUR MESSAGE

When ordering any of these standard layouts, a proof will not be sent in order to expedite production.