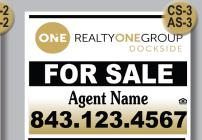

### Listing and **Open House Signs**

All Signs & Prices are for standard size of 18" x 24" Double Sided.

Custom Sizes are available upon request.

Select Corrugated (CS) or Aluminum (AS) Payment is due at time of order. Production will be delayed until payment is received.

#### **Corrugated Signs**

| 1-9 \$38 | each |
|----------|------|
| 10+\$28  | each |

Aluminum Signs \$58 each

## YOUR MESSAGE

When ordering any of these standard layouts, a proof will not be sent in order to expedite production.