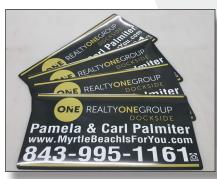

#### **Wood Signs**

Do you need a closing gift idea? We offer hand-painted wood signs customized for your new homeowners.

- Hand-Painted
- 3-D Laser Cut
- Made of Birch and Pine
- Sawtooth Hangers Included
- Custom Designed
- Production Time 5-7 Days



#### **Vehicle Magnets**

12" x 24" Magnets Full Color \$60 pair



# The Mad

9261 Hwy 707, Unit G Myrtle Beach, SC 29588

843-293-SIGN(7446)

www.madsigntistonline.com signs@madsigntistonline.com

#### Sign Shine!



Perfect for real estate signs!



- Easy to use 3M Command Outdoor Strips attached
- Lights automatically turn on and stay lit for hours when the sun sets
- Daylight sensor turns lights off and unit automatically recharges \$30

**Single Arm Post Kit** 

Includes:

Post +

White Vinyl

Arm + Cap

• (2) S-Hooks • (1) 18"x24" D/S Aluminum Sign

(1) 6"x24"

Corrugated Rider

Installation not

included.

\$250

(32"Wx60"H)

Steel Post Stake

#### **A-Frame Signs**

- Slide-In Feature
- Heavy Duty



With (2) Aluminum Inserts and Full Color Digital Prints 24"x36" - \$275 18"x24" - \$189

With (2) Corrugated Inserts and Full Color Digital Prints