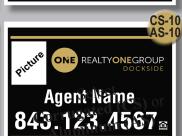

### Listing and **Open House Signs**

All Signs & Prices are for standard size of 18" x 24" Double Sided.

Custom Sizes are available upon request.

Select Corrugated (CS) or Aluminum (AS) Payment is due at time of order. Production will be delayed until payment is received.

#### **Corrugated Signs**

| 1-9 \$38 | each |
|----------|------|
| 10+\$28  | each |

Aluminum Signs \$58 each

## YOUR MESSAGE

When ordering any of these standard layouts, a proof will not be sent in order to expedite production.