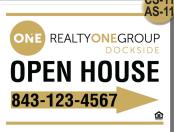

### Listing and **Open House Signs**

All Signs & Prices are for standard size of 18" x 24" Double Sided.

Custom Sizes are available upon request.

Select Corrugated (CS) or Aluminum (AS) Payment is due at time of order. Production will be delayed until payment is received.

#### **Corrugated Signs**

| 1-9 \$38 | each |
|----------|------|
| 10+\$28  | each |

Aluminum Signs \$58 each

## YOUR MESSAGE

When ordering any of these standard layouts, a proof will not be sent in order to expedite production.