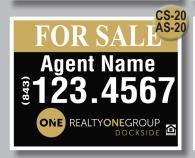

### Listing and **Open House Signs**

All Signs & Prices are for standard size of 18" x 24" Double Sided.

Custom Sizes are available upon request.

Select Corrugated (CS) or Aluminum (AS) Payment is due at time of order. Production will be delayed until payment is received.

## YOUR MESSAGE

When ordering any of these standard layouts, a proof will not be sent in order to expedite production.