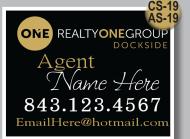

### Listing and **Open House Signs**

All Signs & Prices are for standard size of 18" x 24" Double Sided.

Custom Sizes are available upon request.

Select Corrugated (CS) or Aluminum (AS) Payment is due at time of order. Production will be delayed until payment is received.

## YOUR MESSAGE

When ordering any of these standard layouts, a proof will not be sent in order to expedite production.