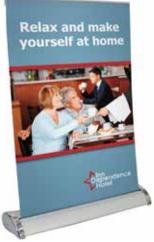

#### Floor and Tabletop Retractable Banners

Retractable banner stands are one of the most popular items to showcase your booth for any trade show or festival.

• Comes with a carrying case and sets up in seconds.

### Customize your Trade Show Display with The Mad Signtist!

A professional, custom-designed trade show display will do wonders for your image. Choose from a wide variety of:

- Table Cloths
- Backdrops
- Flags
- Table Displays
- Tents