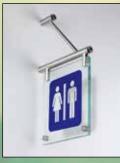

### Stand Off Signs

Standoff signs are made of glass, acrylic or metal and are different from other signs by the way they are mounted. Standoffs get their name from the brackets that mount them, often called standoffs. These signs are an inexpensive way to give a 3D look that will be pleasing in any setting.

#### Stand Off Signs are Ideal For:

- Reception Areas
- Lobbies
- Mission Statements
- Directional Signs
- Donor Signs
- Room Number Signs

Wall Clamp Designed from high-quality Stainless Steel for indoor and outdoor use. Provides a beautiful and simple look.

**Stainless Steel Projecting Flag** Perfect for all your indoor applications. The projecting flag will make any room or office easy to find.

**LED Stand Offs** Available in Red, Blue and White. LED inside the standoff mounts create a backlit display. Standard 120 voltage. Wires and transformer will need to be hidden inside wall.