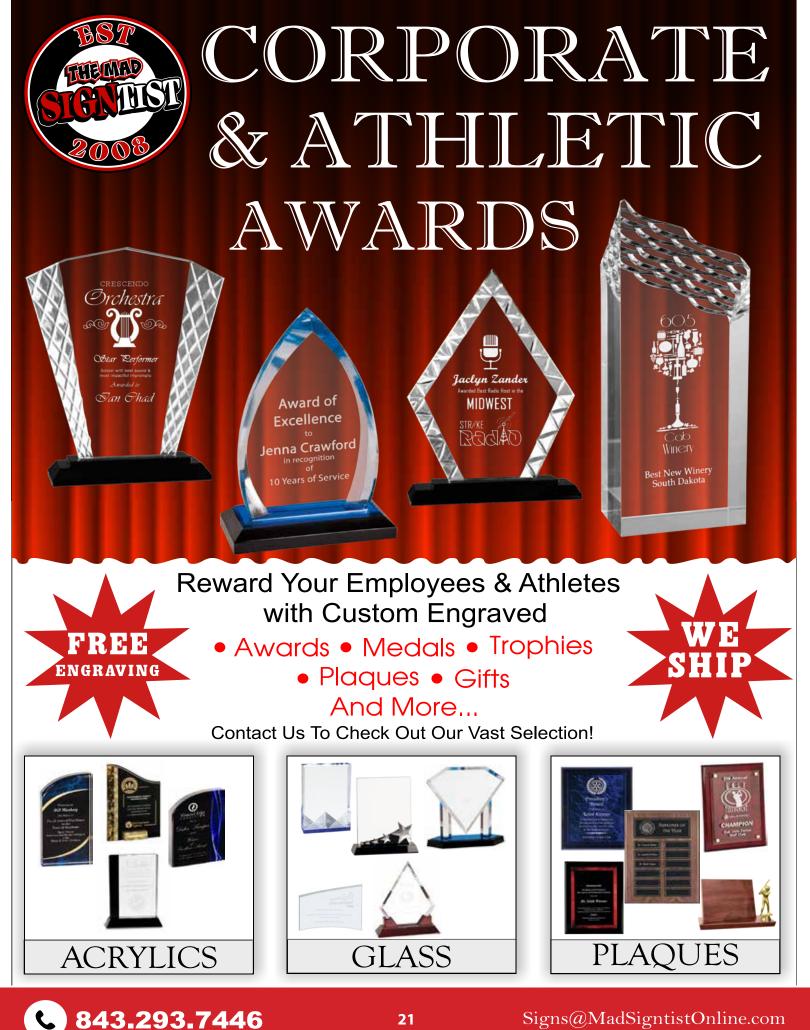

### Laser Engraving

We are excited to have added a Laser Cutter & Engraver to our collection of sign tools! Maybe you are in need of a custom laser cut sign for your business. Or perhaps you're looking for a meaningful and personalized gift for a colleague or loved one. Either way, you've come to the right place! We can engrave / cut acrylic, wood, leather, plastic, metal, aluminum and glass.