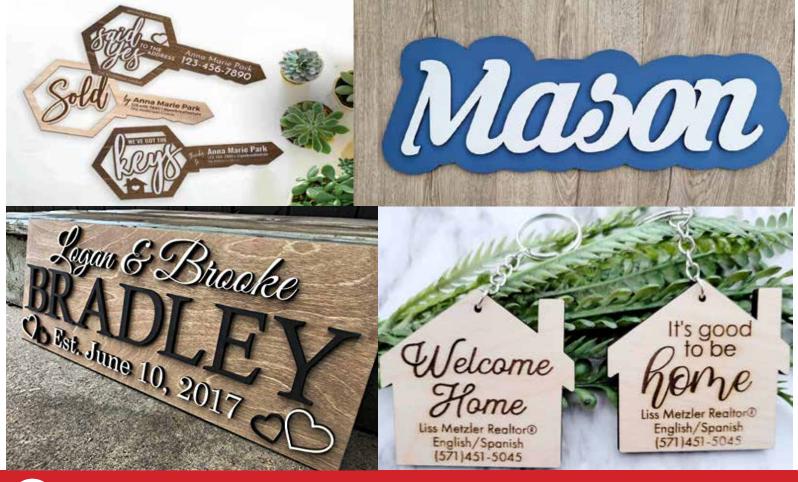

### Laser Engraving

We are excited to have added a Laser Cutter & Engraver to our collection of sign tools! Maybe you are in need of a custom laser cut sign for your business. Or perhaps you're looking for a meaningful and personalized gift for a colleague or loved one. Either way, you've come to the right place! We can engrave / cut acrylic, wood, leather, plastic, metal, aluminum and glass.

### Farmhouse Style Home and Office Decor

Stylish and cozy decor to accent your home or office. Constructed with the highest quality materials and expert craftsmanship that prioritizes practicality, simplicity and rustic charm to make your home or office more inviting. Each sign is hand-cut, sanded, stained, painted and finished with polyurethane for long lasting results. Stop by and experience for yourself the craftsmanship of our farmhouse collection.

- Hand Crafted and Hand Painted
- Made out of Birch and Pine
- Personalized signs make perfect and unique gifts

Family Name Signs • Serving Trays • Home Signs • Porch Signs
Door Hangers • Stove Covers • and more!
Have you seen something on Pinterest, Etsy or Google that caught your eye?

### Shop our retail area!

Custom wood signs are great for a variety of different applications. Whether you're looking for a wood sign to welcome customers to your office or business, or a custom wooden sign to greet visitors to your family farm, the experts at The Mad Signtist can help bring your vision to life!