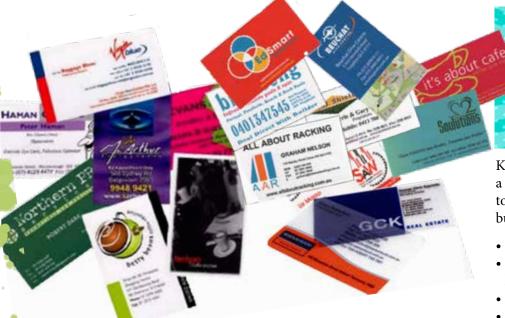

### Business Cards

Keep your name in front of your clients! Having a professional, well designed business card ready to hand to your customers is essential for your business.

- 16pt UV Coated front & back
- Production time 4 days (Specialty cards require longer production time)
- Available in quantities of 250, 500, 1000, 2000
- Design fee may apply

Specialty cards available: Square • Painted Edge • Suede • Plastic • Folded • Oval • Round • Magnet