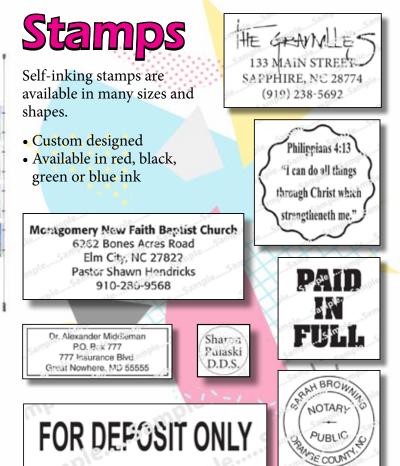

. Whether doing a one-time project or one that will expand as time goes one, this is a great project option to effectively display any marketing or office material, while being able to swap out items easily and effectively. Great for work displays.





Aluminum Cable Supports (left) are perfect for indoor applications. The elegant finishes available will give your display a unique, eye-catching look! Great idea for directional signs.

### Sandblasted Signs

Sandblasted signs offer a unique and professional look to any business or property. Unlike most signs which are flat and two-dimensional, this sign is raised and textured, offering a beautiful, hand-crafted appearance. Along with multiple shapes, layers and dimensions, you can choose among a variety of colors and font styles.













Why limit yourself to walls and ceilings? Use the beautifully designed **Standing Sign Base** to create an incredible and portable sign display!



Set up a single- or doublesided display with our **Mighty Mounts**. The heavy-duty steel base makes setup a breeze and the adjustable width allows for materials up to 1" thick.

Desk Mounts and Table Top Mounts

Perfect for Lobbies, Reception Areas and Trade Shows

### 843.293.7446

### Window, Wall & Floor Graphics

Give your windows a professional look and deliver your branding message with vinyl graphics. Perfect for store-fronts and car windows.













### Laser Engraving

We are excited to have added a Laser Cutter & Engraver to our collection of sign tools! Maybe you are in need of a custom laser cut sign for your business. Or p