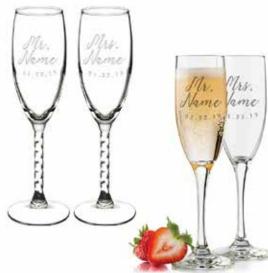

### Laser Engraving

We are excited to have added a Laser Cutter & Engraver to our collection of sign tools! Maybe you are in need of a custom laser cut sign for your business. Or perhaps you're looking for a meaningful and personalized gift for a colleague or loved one. Either way, you've come to the right place! We can engrave / cut acrylic, wood, leather, plastic, metal, aluminum and glass.

### Farmhouse Style Home and Office Decor

Stylish and cozy decor to accent your home or office. Constructed with the highest quality materials and expert craftsmanship that prioritizes practicality, simplicity and rustic charm to make your home or office more inviting. Each sign is hand-cut, sanded, stained, painted and finished with polyurethane for long lasting results. Stop by and experience for yourself the craftsmanship of our farmhouse collection.

- Hand Crafted and Hand Painted
- Made out of Birch and Pine
- Personalized signs make perfect and unique gifts

Family Name Signs • Serving Trays • Home Signs • Porch Signs
Door Hangers • Stove Covers • and more!
Have you seen something on Pinterest, Etsy or Google that caught your eye?