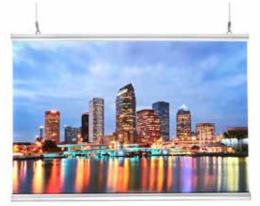

#### Hanging Banner System

- Snap Rail uses an easy-to-us spring mechanism to open and snap shut.
- •Our poster display kit is a reusable poster hanging system that holds your material safely and securely in place.