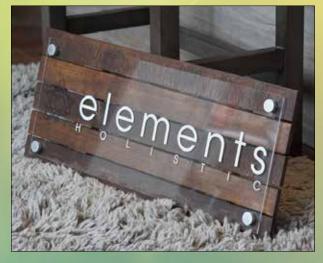

### Stand Off Signs

Standoff signs are made of glass, acrylic or metal and are different from other signs by the way they are mounted. Standoffs get their name from the brackets that mount them, often called standoffs. These signs are an inexpensive way to give a 3D look that will be pleasing in any setting.

#### Stand Off Signs are Ideal For:

- Reception Areas
- Lobbies
- Mission Statements
- Directional Signs
- Donor Signs
- Room Number Signs

Wall Clamp Designed from high-quality Stainless Steel for indoor and outdoor use. Provides a beautiful and simple look.