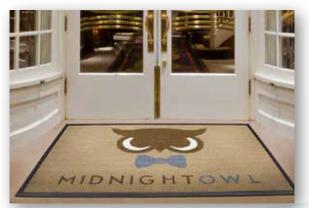

Custom Mats featuring your business logo and slogan.

- Available in a variety of styles for any type of business
- Indoor and outdoor mats available
- Samples located in our shop

**DigiPrint HD Custom Shapes** are excellent for featuring a custom logo or artwork printed with the latest innovation in dying technology in high-definition. This product can be cut into a custom shape.

# STRONG STRONG

**P.O.P.** Mats feature your custom logo or artwork on a dye-sublimated needle punch surface, capable of handling the most complex of art and gradients.

**SuperScrape Impressions** mats feature a custom logo or artwork on a SuperScrape mat. Multi-colored images are printed on vinyl and heat pressed into a nitrile rubber surface.

#### Branding

- Customized floor mats offer a great first impression to anyone walking through the door.
- Logo mats enhance the visibility of your brand.
- Branded floor mats state how a company feels about its image and business.

#### Functionality

- Logo mats help prevent slip-and-fall accidents.
- Logo mats create a clean and safe working environment.
- Anti-fatigue logo mats increase employee productivity and comfort.

**Waterhog Impressions HD** mats feature your custom logo or artwork printed on a hybrid application where the surface can scrape and dry your feet while being able to with stand extremely high traffic.

**WaterHog Inlay** mats feature your custom logo or artwork inlaid on a polyester fabric where the surface can scrape and/or dry your feet while being able to withstand extremely high traffic.

**Berber Impressions HD** mats feature your custom logo or artwork digitally printed in high definition on a Berber mat. These mats can handle extremely high traffic.

These are only a few of the styles available. Check out the Logo Mats catalog on our website!

**DigiPrint HD** mats are excellent for featuring a custom logo or artwork printed with the latest innovation in dying technology in high-definition.