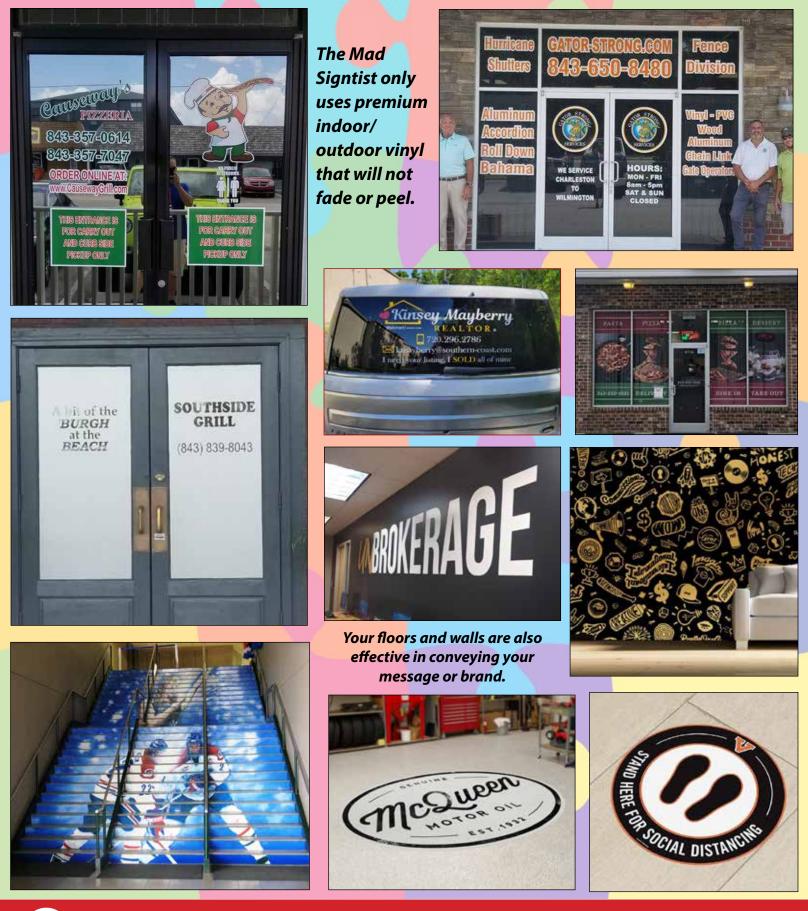

### Window, Wall & Floor Graphics

Give your windows a professional look and deliver your branding message with vinyl graphics. Perfect for store-fronts and car windows.