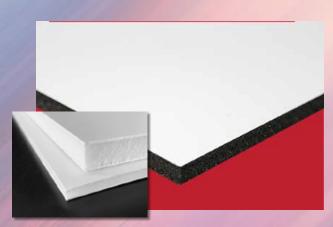

**UltraBoard** - UltraBoard Classic foam core board is a popular and versatile foam board product that can be used for a variety of applications. Easily cut with die cut, drag knife, router and more, UltraBoard can be fabricated to meet the needs of almost any job. With up to 10-year durability, UltraBoard is an ideal solution for interior permanent displays and signs and is offered in several thickness and color options.