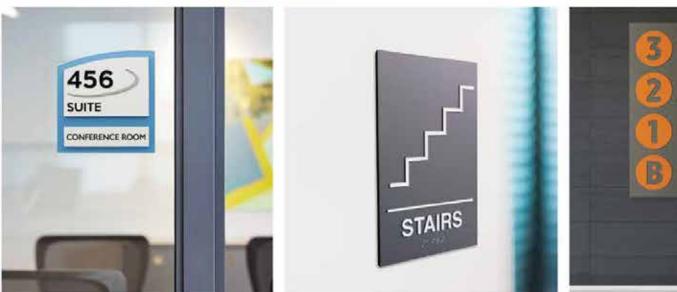

### Directory Signs $\rightarrow \rightarrow \rightarrow \rightarrow$

### Directory signage is an absolute essential for every building and enables your visitors to easily locate and navigate to the correct location within your facility.

5108

We provide ADA compliant wayfinding and directional signs.

Do you need to make changes frequently to your directory signs? We offer a wide variety of directory styles that can be quickly switched out as needed. We can also customize to any shape and size you require.