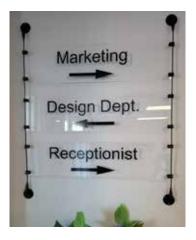

### **Cable Systems**

**Cable Acrylic Display Holders** (right) are the perfect option for a wide array of different uses. Whether doing a one-time project or one that will expand as time goes one, this is a great project option to effectively display any marketing or office material, while being able to swap out items easily and effectively. Great for work displays.

Aluminum Cable Supports (left) are perfect for indoor applications. The elegant finishes available will give your display a unique, eye-catching look! Great idea for directional signs.