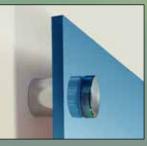

### Stand Off Signs

Standoff signs are made of glass, acrylic or metal and are different from other signs by the way they are mounted. Standoffs get their name from the brackets that mount them, often called standoffs. These signs are an inexpensive way to give a 3D look that will be pleasing in any setting.

#### Stand Off Signs are Ideal For:

- Reception Areas
- Lobbies
- Mission Statements
- Directional Signs
- Donor Signs
- Room Number Signs

Wall Clamp Designed from high-quality Stainless Steel for indoor and outdoor use. Provides a beautiful and simple look.

**Stainless Steel Projecting Flag** Perfect for all your indoor applications. The projecting flag will make any room or office easy to find.

**LED Stand Offs** Available in Red, Blue and White. LED inside the standoff mounts create a backlit display. Standard 120 voltage. Wires and transformer will need to be hidden inside wall.

**Desk Stand Offs** The elegant finishes that we carry will give your display a unique look that will make it stand out like no other!

Stand Off Mounts

1" brushed nickel standoff mounts

| Î | Î | 1  | ti |  |
|---|---|----|----|--|
|   | ļ | Į. |    |  |
|   |   | ų. |    |  |