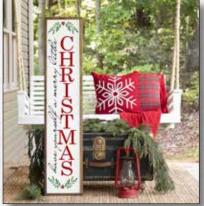

### Farmhouse Style Home and Office Decor

Stylish and cozy decor to accent your home or office. Constructed with the highest quality materials and expert craftsmanship that prioritizes practicality, simplicity and rustic charm to make your home or office more inviting. Each sign is hand-cut, sanded, stained, painted and finished with polyurethane for long lasting results. Stop by and experience for yourself the craftsmanship of our farmhouse collection.

- Hand Crafted and Hand Painted
- Made out of Birch and Pine
- Personalized signs make perfect and unique gifts

Family Name Signs • Serving Trays • Home Signs • Porch Signs
Door Hangers • Stove Covers • and more!
Have you seen something on Pinterest, Etsy or Google that caught your eye?