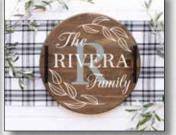

### Farmhouse Style Home and Office Decor

Stylish and cozy decor to accent your home or office. Constructed with the highest quality materials and expert craftsmanship that prioritizes practicality, simplicity and rustic charm to make your home or office more inviting. Each sign is hand-cut, sanded, stained, painted and finished with polyurethane for long lasting results. Stop by and experience for yourself the craftsmanship of our farmhouse collection.

- Hand Crafted and Hand Painted
- Made out of Birch and Pine
- Personalized signs make perfect and unique gifts

Family Name Signs • Serving Trays • Home Signs • Porch Signs
Door Hangers • Stove Covers • and more!
Have you seen something on Pinterest, Etsy or Google that caught your eye?