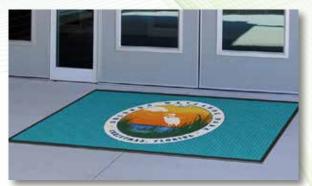

Custom Mats featuring your business logo and slogan.

- Available in a variety of styles for any type of business
- Indoor and outdoor mats available
- Samples located in our shop

**DigiPrint HD Custom Shapes** are excellent for featuring a custom logo or artwork printed with the latest innovation in dying technology in high-definition. This product can be cut into a custom shape.

# STRONG STRONG

**P.O.P.** Mats feature your custom logo or artwork on a dye-sublimated needle punch surface, capable of handling the most complex of art and gradients.

**SuperScrape Impressions** mats feature a custom logo or artwork on a SuperScrape mat. Multi-colored images are printed on vinyl and heat pressed into a nitrile rubber surface.

#### Branding

- Customized floor mats offer a great first impression to anyone walking through the door.
- Logo mats enhance the visibility of your brand.
- Branded floor mats state how a company feels about its image and business.

#### Functionality

- Logo mats help prevent slip-and-fall accidents.
- Logo mats create a clean and safe working environment.
- Anti-fatigue logo mats increase employee productivity and comfort.

**Waterhog Impressions HD** mats feature your custom logo or artwork printed on a hybrid application where the surface can scrape and dry your feet while being able to with stand extremely high traffic.

**WaterHog Inlay** mats feature your custom logo or artwork inlaid on a polyester fabric where the surface can scrape and/or dry your feet while being able to withstand extremely high traffic.

**Berber Impressions HD** mats feature your custom logo or artwork digitally printed in high definition on a Berber mat. These mats can handle extremely high traffic.

These are only a few of the styles available. Check out the Logo Mats catalog on our website!

**DigiPrint HD** mats are excellent for featuring a custom logo or artwork printed with the latest innovation in dying technology in high-definition.