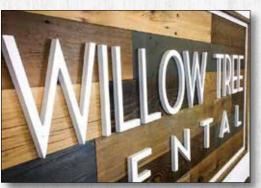

### Formed Letters

Formed letters are one of the most effective and economical sign options for businesses for dimensional lettering. Available in Plastic, Metal & Acrylic. They can be used for both interior and exterior signage.