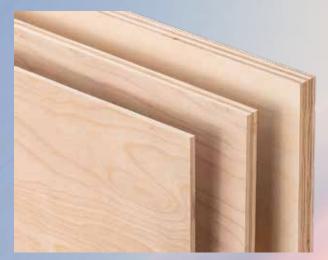

**Wood** - Wood is versatile and can be designed to match a variety of situations, from rustic or vintage, to elegant, modern, charming and bold. They're truly personalized. Wood offers a unique alternative to the traditional forms of signage and advertising. Laser cut or engraved wood can achieve a level of detail that is unmatched. The width of the laser beam is less than a human hair and provides a high degree of precision.