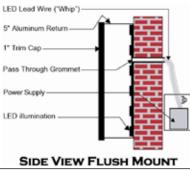

### **Cabinet Box Signs**

Cabinet Box Signs are available as flat acrylic or pan style. Translucent Vinyl or Embossed lettering are used if the box lights up. Cabinet Box

Signs are best used if you have an intricate design, are seeking durability and longevity, and you have the space. They are internally illuminated with LED lights. Cabinet Signs can be post or wall mounted. Engineered Drawing and Permit are required.