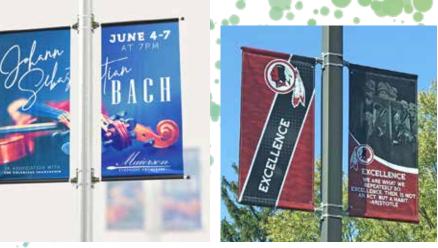

### Banners

An inexpensive way of advertising. Popular for use as temporary signs or sponsorships for your event.

- 13 oz. or 18 oz. Vinyl
- Grommets included (Upgrade to Bravo Tabs for more durable installation)

#### Pole Banners

Pole banners are a great way to advertise special events, attractions and to promote a team or school.

- Available as single or double sided
- Widths available in 18", 24" or 30" brackets
- Can go up to 96" in length