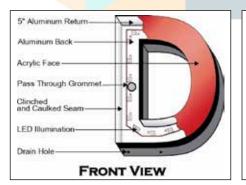

### **Channel Letters**

*Channel Letters are a popular and classy way to brand a new* retail storefront, office building or restaurant. Each letter has an individual structure and separate illumination, resulting in a professional and highly visible sign.

#### **REVERSE LIT CHANNEL LETTERS**

Often called "Halo" or "Backlit" letters, reverse lit channel letter signs are mounted away from the wall, causing the light to form a halo effect behind the sign. The distance from the sign to the wall that it is mounted on enables the halo of illumination around each individual character, helping the reverse lit channel letters stand out. Instead of acrylic, reverse channel letters have a metal face. They are also fitted with aluminum letters. Reverse lit channel letters typically have clear lexan or polycarbonate backs.

#### FRONT LIT CHANNEL LETTERS

Front lit channel letters use lights to illuminate the face of the letters. This is done with a translucent acrylic face and lights that shine from within the letter itself. Front lit channel letters are the most common type of channel letter. They draw attention during the day or night.

#### LED Lighting

Channel letters in the past have typically been lit with neon lighting, but the last few years have increased in LED lighting as an illumination source.

Not only are LED Channel Signs more energy efficient, lower maintenance and have a lower voltage than neon-lit signs, their lightweight design nearly eliminates breakage.