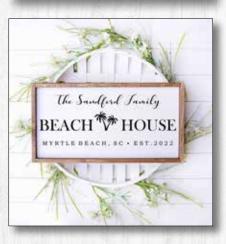

### Farmhouse Style Home and Office Decor

Stylish and cozy decor to accent your home or office. Constructed with the highest quality materials and expert craftsmanship that prioritizes practicality, simplicity and rustic charm to make your home or office more inviting. Each sign is hand-cut, sanded, stained, painted and finished with polyurethane for long lasting results. Stop by and experience for yourself the craftsmanship of our farmhouse collection.

- Hand Crafted and Hand Painted
- Made out of Birch and Pine
- Personalized signs make perfect and unique gifts

Family Name Signs • Serving Trays • Home Signs • Porch Signs
Door Hangers • Stove Covers • and more!
Have you seen something on Pinterest, Etsy or Google that caught your eye?