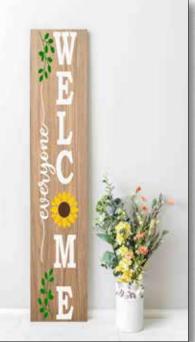

### Farmhouse Style Home and Office Decor

Stylish and cozy decor to accent your home or office. Constructed with the highest quality materials and expert craftsmanship that prioritizes practicality, simplicity and rustic charm to make your home or office more inviting. Each sign is hand-cut, sanded, stained, painted and finished with polyurethane for long lasting results. Stop by and experience for yourself the craftsmanship of our farmhouse collection.

- Hand Crafted and Hand Painted
- Made out of Birch and Pine
- Personalized signs make perfect and unique gifts

Family Name Signs • Serving Trays • Home Signs • Porch Signs
Door Hangers • Stove Covers • and more!
Have you seen something on Pinterest, Etsy or Google that caught your eye?

### Shop our retail area!

Custom wood signs are great for a variety of different applications. Whether you're looking for a wood sign to welcome customers to your office or business, or a custom wooden sign to greet visitors to your family farm, the experts at The Mad Signtist can help bring your vision to life!