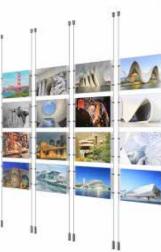

### **Cable Systems**

**Cable Acrylic Display Holders** (right) are the perfect option for a wide array of different uses. Whether doing a one-time project or one that will expand as time goes one, this is a great project option to effectively display any marketing or office material, while being able to swap out items easily and effectively. Great for work displays.

Aluminum Cable Supports (left) are perfect for indoor applications. The elegant finishes available will give your display a unique, eye-catching look! Great idea for directional signs.