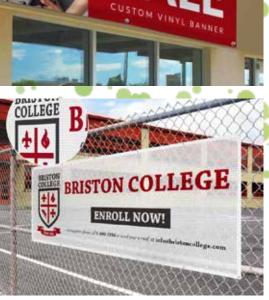

### Banners

An inexpensive way of advertising. Popular for use as temporary signs or sponsorships for your event.

- 13 oz. or 18 oz. Vinyl
- Grommets included (Upgrade to Bravo Tabs for more durable installation)

### **Mesh Banners** *Perfect for windy conditions. Good for fence graphics, large building banners and outdoor advertisements.*

• Mesh banners are sewn with 1" webbing on top and bottom to reinforce hems where grommets are placed.