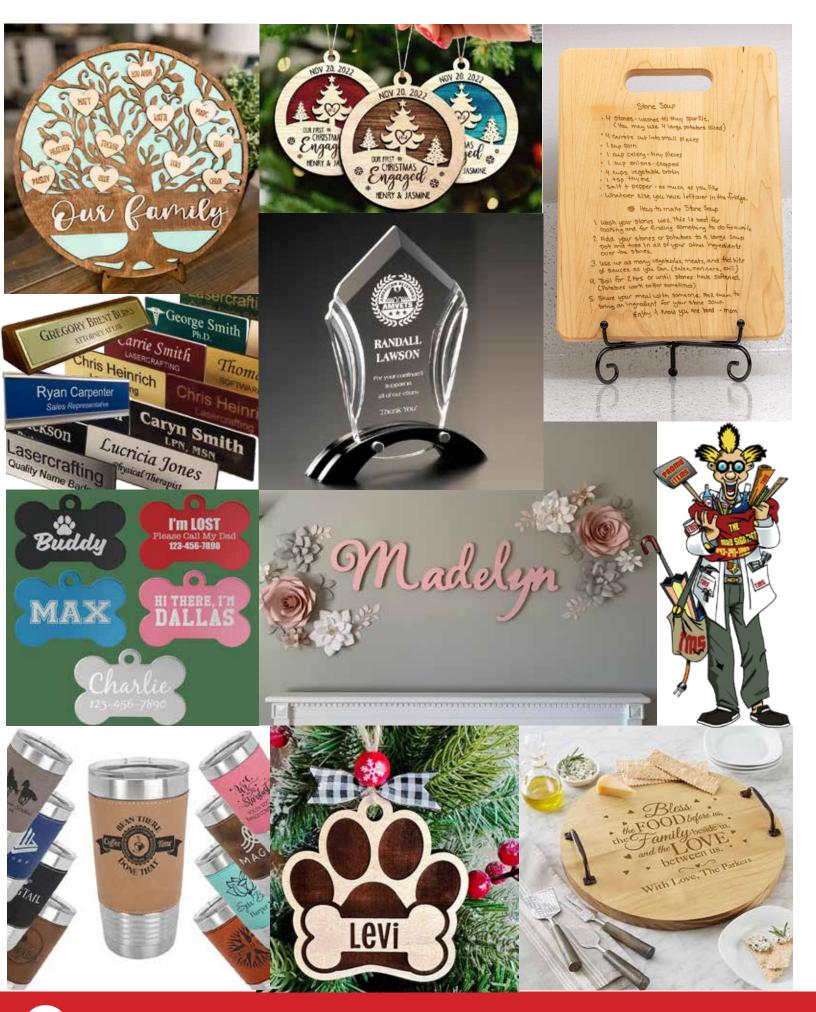

### Laser Engraving

We are excited to have added a Laser Cutter & Engraver to our collection of sign tools! Maybe you are in need of a custom laser cut sign for your business. Or perhaps you're looking for a meaningful and personalized gift for a colleague or loved one. Either way, you've come to the right place! We can engrave / cut acrylic, wood, leather, plastic, metal, aluminum and glass.

### Farmhouse Style Home and Office Decor

Stylish and cozy decor to accent your home or office. Constructed with the highest quality materials and expert craftsmanship that prioritizes practicality, simplicity and rustic charm to make your home or office more inviting. Each sign is hand-cut, sanded, stained, painted and finished with polyurethane for long lasting results. Stop by and experience for yourself the craftsmanship of our farmhouse collection.

- Hand Crafted and Hand Painted
- Made out of Birch and Pine
- Personalized signs make perfect and unique gifts

Family Name Signs • Serving Trays • Home Signs • Porch Signs
Door Hangers • Stove Covers • and more!
Have you seen something on Pinterest, Etsy or Google that caught your eye?

### Shop our retail area!

Custom wood signs are great for a variety of different applications. Whether you're looking for a wood sign to welcome customers to your office or business, or a custom wooden sign to greet visitors to your family farm, the experts at The Mad Signtist can help bring your vision to life!