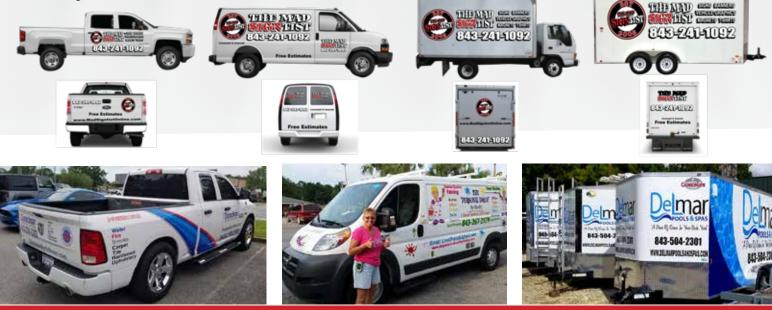

### Vehicle Graphics • Pick-Up Trucks • Vans • Box Trucks • Trailers

Fleet Package Pricing Available

#### Low Coverage

### Maximize your visibility without draining your budget!

Ideal for small budgets, this package includes logo and phone number on the doors only or equal area size on box trucks or trailers

#### **Medium Coverage**

Our most popular vehicle package for those who are in need of mobile image branding as well as the most coverage for their budget. This package includes medium size logos and phone numbers on both sides. Back is not included.

#### **High Coverage**

A great way for your business to be seen and recognized. This package includes large size logos and phone numbers on both sides.

#### **Premium Coverage**

The best way to get your brand recognized and remembered. Allows more information coverage. This package includes full coverage on both sides and back.