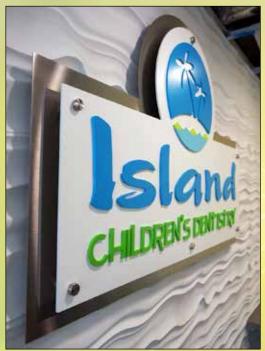

### Stand Off Signs

Standoff signs are made of glass, acrylic or metal and are different from other signs by the way they are mounted. Standoffs get their name from the brackets that mount them, often called standoffs. These signs are an inexpensive way to give a 3D look that will be pleasing in any setting.

#### Stand Off Signs are Ideal For:

- Reception Areas
- Lobbies
- Mission Statements
- Directional Signs
- Donor Signs
- Room Number Signs

Wall Clamp Designed from high-quality Stainless Steel for indoor and outdoor use. Provides a beautiful and simple look.