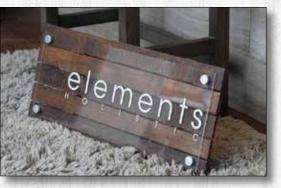

### Sandblasted Signs

Sandblasted signs offer a unique and professional look to any business or property. Unlike most signs which are flat and two-dimensional, this sign is raised and textured, offering a beautiful, hand-crafted appearance. Along with multiple shapes, layers and dimensions, you can choose among a variety of colors and font styles.