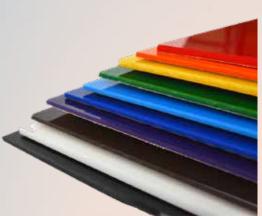

### Substrates

We have a wide variety of substrates available. We'll help you choose which one is best for you for your specific application.

**Acrylic** - Designed to be more durable and much lighter than glass, Acrylic offers a high-quality solution where safety and ease of handling are factors. Acrylic has a low molecular weight and is great for general signage, illuminated signage, thermoforming, framing, and making displays.