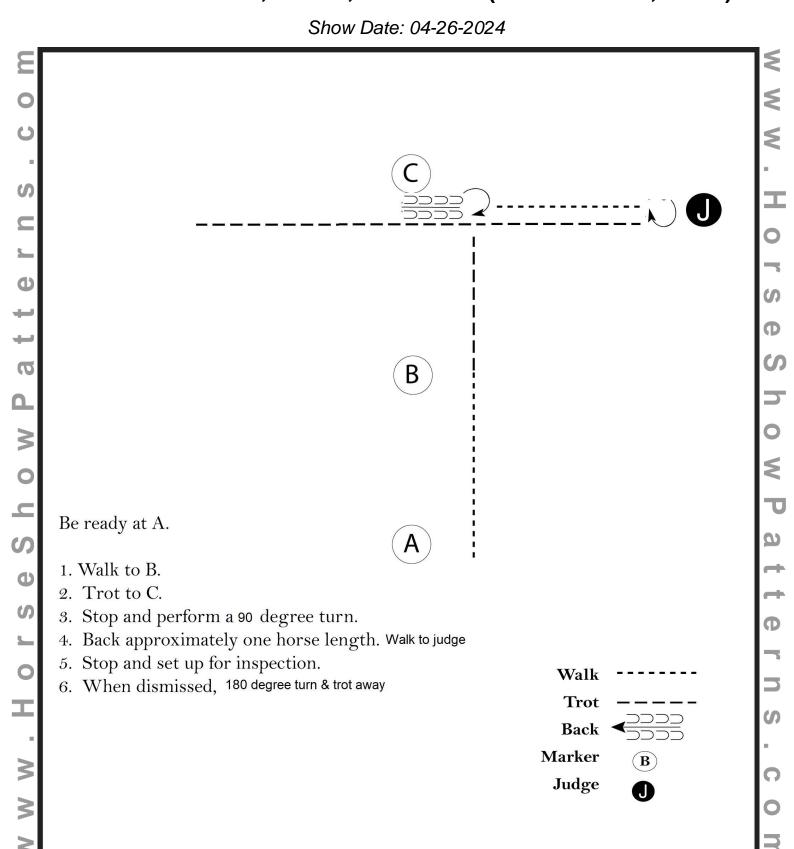

#### Hands Free SMS (class 15)



#### **Showmanship Sweepstakes (class 16)**



#### Stock Horse SMS 16 and Up (classes 17-19)



SH SMS 15 Under, Ranch, Non-Stock (classes 20-21, 24-25)



#### Pee Wee & Lead Line SMS



# seShowPatt

#### **ShoMe Spring ShoCase**

#### Select & Green 26-30



#### **Walk Only Obstacle**



#### In-Hand Trail (class 49)



Non-Stock, 15 Under, Ranch HMS (classes 68, 74-75, 79)



Select and Green (Classes 69-73)



SH 16 & Up (classes 76-78)



#### **Bareback HMS Challenge (class 80)**



#### Horsemanship Sweepstakes (class 81)



#### **RANCHMANSHIP PATTERN #5**



- 1. Left lead lope down center of arena over poles past the end marker; stop.
- 2. 3 1/2 spins left.
- 3. Lope Right lead to center of pen, stop, 90° right turn lope small slow circle to the right
- 4. Change leads, lope large fast circle to the left stop in center of pen.
- 5. Back 6-8 feet 90° turn left.
- 6. Walk to the first pole exhibitor comes to and side passes to the