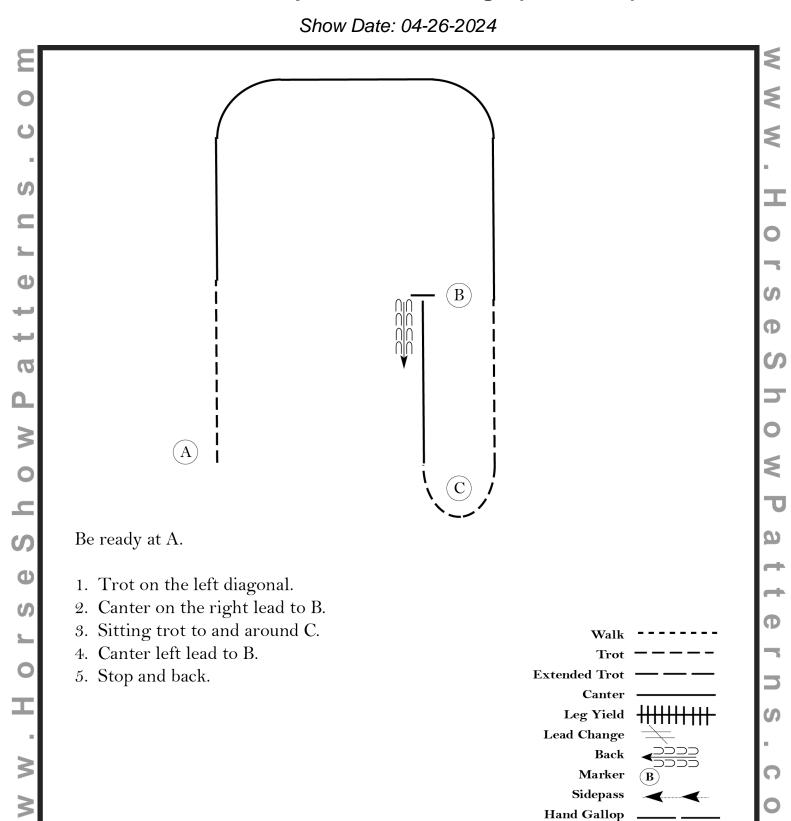

#### In-Hand Trail (class 49)

Non-Stock, 15 Under, Ranch HMS (classes 68, 74-75, 79)

Select and Green (Classes 69-73)

SH 16 & Up (classes 76-78)