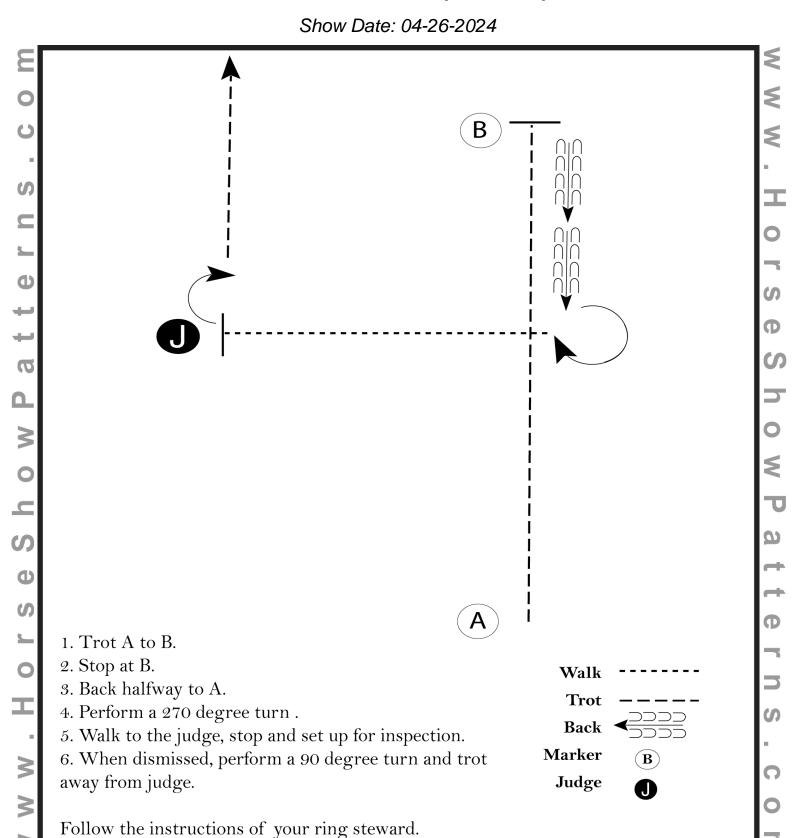

#### Stock Horse SMS 16 and Up (classes 17-19)

SH SMS 15 Under, Ranch, Non-Stock (classes 20-21, 24-25)