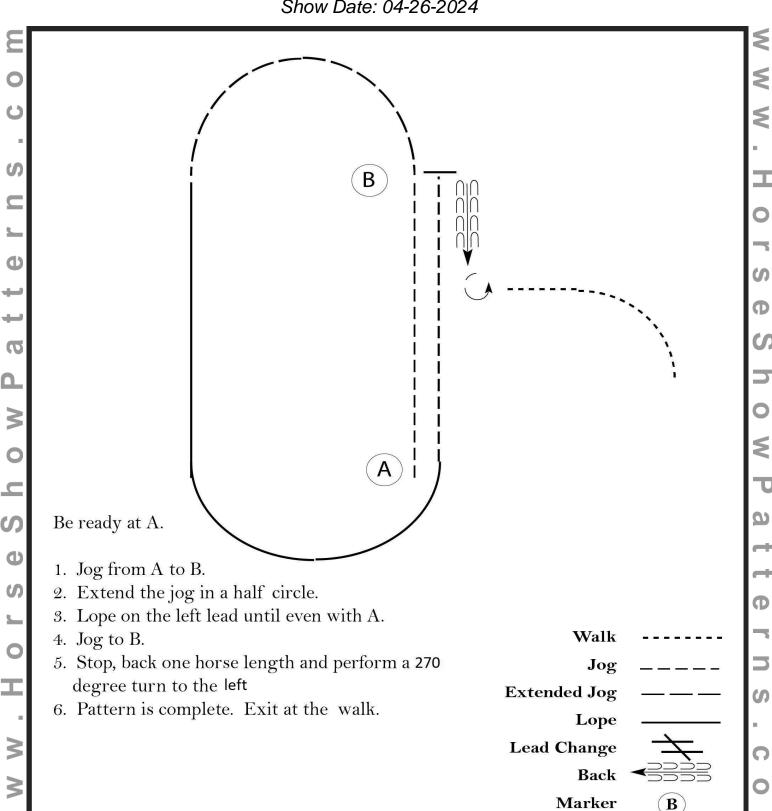

#### Stock Horse SMS 16 and Up (classes 17-19)

SH SMS 15 Under, Ranch, Non-Stock (classes 20-21, 24-25)