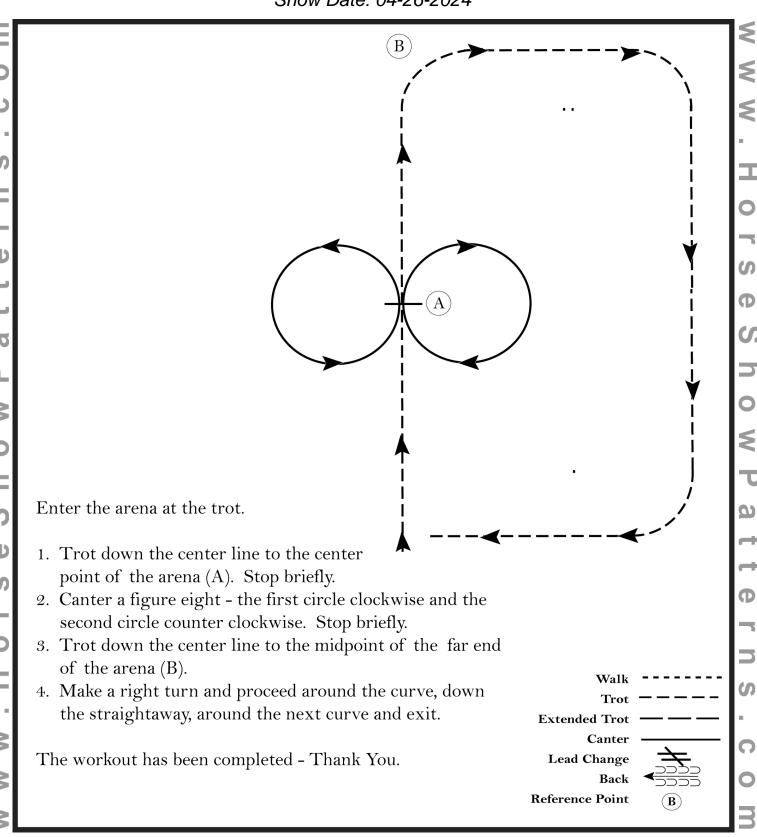

lope small slow circle to the right
- 4. Change leads, lope large fast circle to the left stop in center of pen.
- 5. Back 6-8 feet 90° turn left.
- 6. Walk to the first pole exhibitor comes to and side passes to the right.
- 7. Exit at trot to end of arena.

#### **RANCH REINING PATTERN #8**



- 1. Run down past end marker; Stop.
- 2.  $2\frac{1}{2}$  Spins to the right.
- 3. Run down past end marker; Stop.
- 4.  $2\frac{1}{2}$  Spins to the left.
- 5. Lope left lead up to center marker and turn left, complete two circles, the first small Slow, the second large fast.
- Change to right lead and Complete two circles, large fast and second small slow.
- 7. Change to left lead and continue around end of arena, run down past center marker; stop; Back 8-10 feet.

#### Saddle Seat (class 100)



#### S Non-Stoc

# **ShoMe Spring ShoCase**

Non-Stock, 15 Under Eq (classes 113, 119-120)



# Select & Green Eq (Classes 114-118)



Stock Horse 16 & Up (classes 121-123)



#### **Bareback Equitation Challenge (class 124)**



#### **Equitation Sweepstakes (class 125)**



**Hand Gallop**