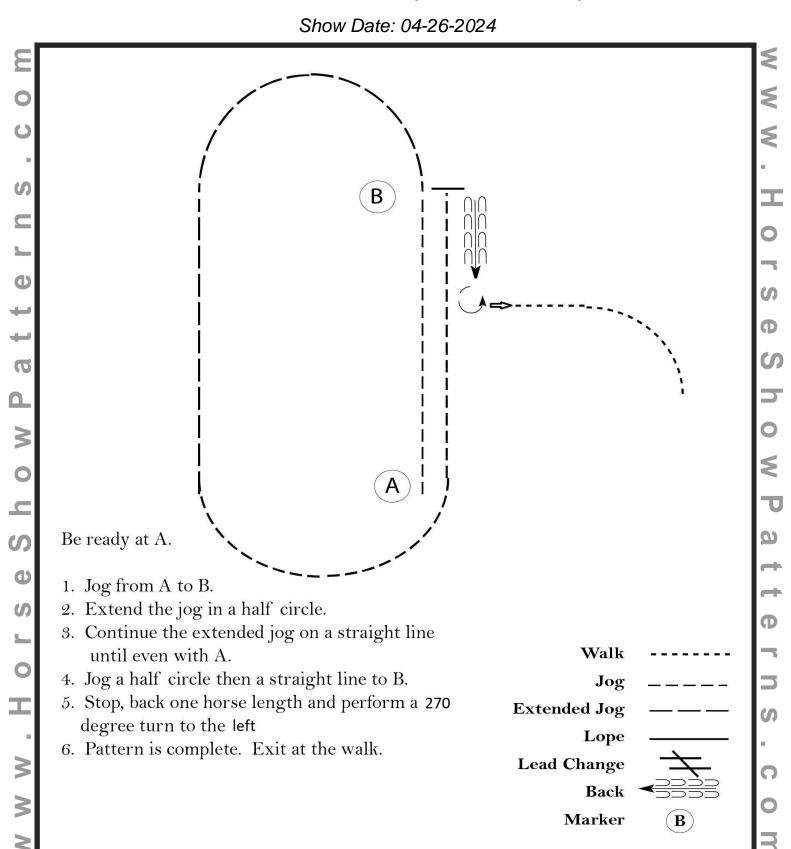

#### Stock Horse SMS 16 and Up (classes 17-19)

SH SMS 15 Under, Ranch, Non-Stock (classes 20-21, 24-25)