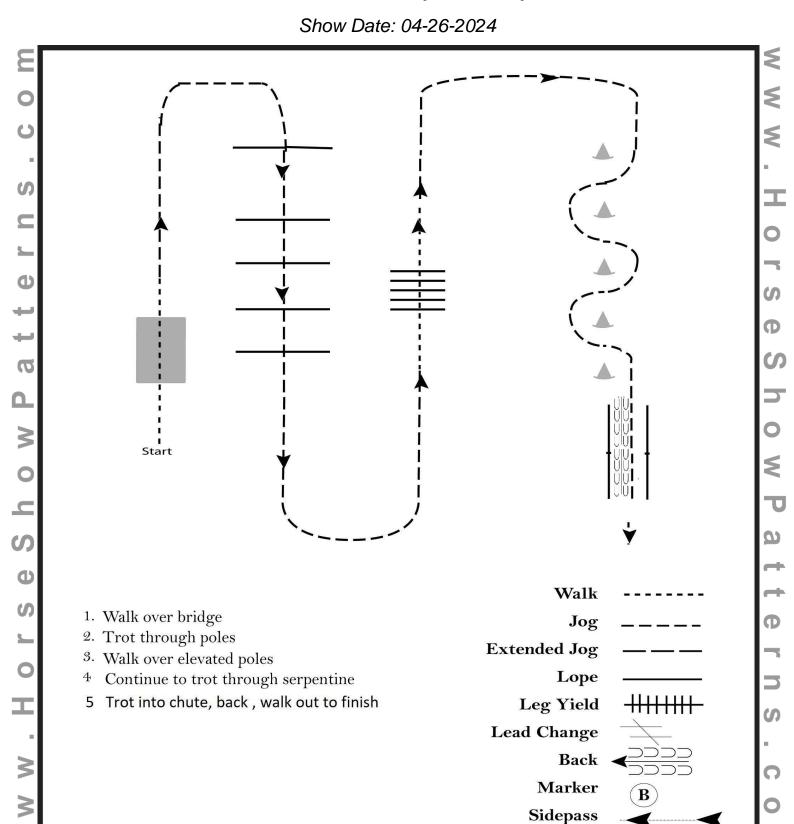

#### Hands Free SMS (class 15)



#### **Showmanship Sweepstakes (class 16)**



#### Stock Horse SMS 16 and Up (classes 17-19)



SH SMS 15 Under, Ranch, Non-Stock (classes 20-21, 24-25)



#### Pee Wee & Lead Line SMS



# seShowPatt

#### **ShoMe Spring ShoCase**

#### Select & Green 26-30



#### **Walk Only Obstacle**



#### In-Hand Trail (class 49)



Non-Stock, 15 Under, Ranch HMS (classes 68, 74-75, 79)



Select and Green (Classes 69-73)



SH 16 & Up (classes 76-78)



#### **Bareback HMS Challenge (class 80)**



#### Horsemanship Sweepstakes (class 81)



#### **RANCHMANSHIP PATTERN #5**



- 1. Left lead lope down center of arena over poles past the end marker; stop.
- 2. 3 1/2 spins left.
- 3. Lope Right lead to center of pen, stop, 90° right turn lope small slow circle to the right
- 4. Change leads, lope large fast circle to the left stop in center of pen.
- 5. Back 6-8 feet 90° turn left.
- 6. Walk to the first pole exhibitor comes to and side passes to the right.
- 7. Exit at trot to end of arena.

#### **RANCH REINING PATTERN #8**



- 1. Run down past end marker; Stop.
- 2.  $2\frac{1}{2}$  Spins to the right.
- 3. Run d