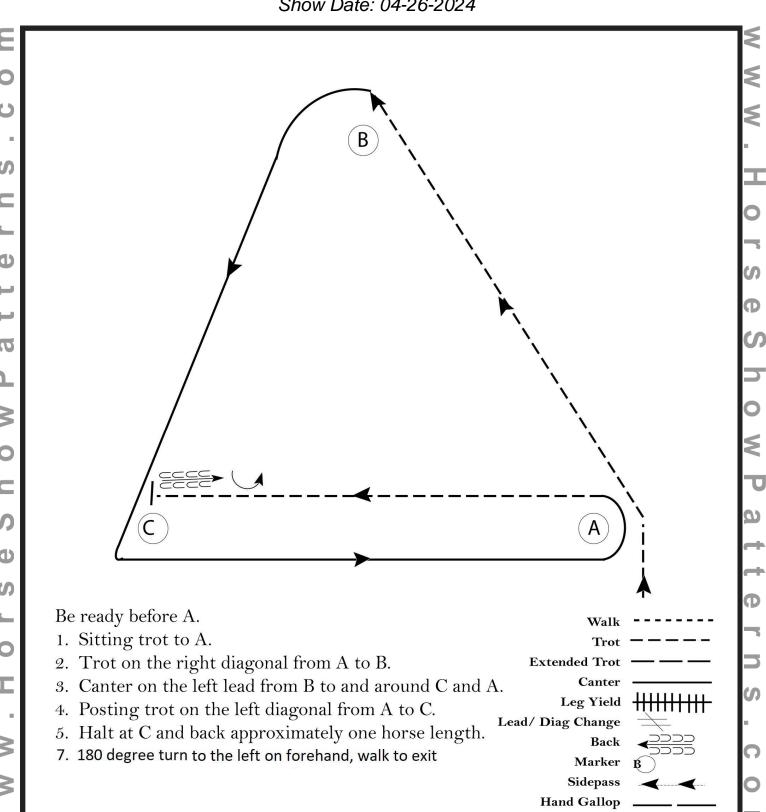

xhibitor comes to and side passes to the right.
- 7. Exit at trot to end of arena.

#### **RANCH REINING PATTERN #8**



- 1. Run down past end marker; Stop.
- 2.  $2\frac{1}{2}$  Spins to the right.
- 3. Run down past end marker; Stop.
- 4.  $2\frac{1}{2}$  Spins to the left.
- 5. Lope left lead up to center marker and turn left, complete two circles, the first small Slow, the second large fast.
- Change to right lead and Complete two circles, large fast and second small slow.
- 7. Change to left lead and continue around end of arena, run down past center marker; stop; Back 8-10 feet.

#### Saddle Seat (class 100)



#### S Non-Stoc

# **ShoMe Spring ShoCase**

Non-Stock, 15 Under Eq (classes 113, 119-120)



# Select & Green Eq (Classes 114-118)



Stock Horse 16 & Up (classes 121-123)



#### **Bareback Equitation Challenge (class 124)**



#### **Equitation Sweepstakes (class 125)**



**Hand Gallop**