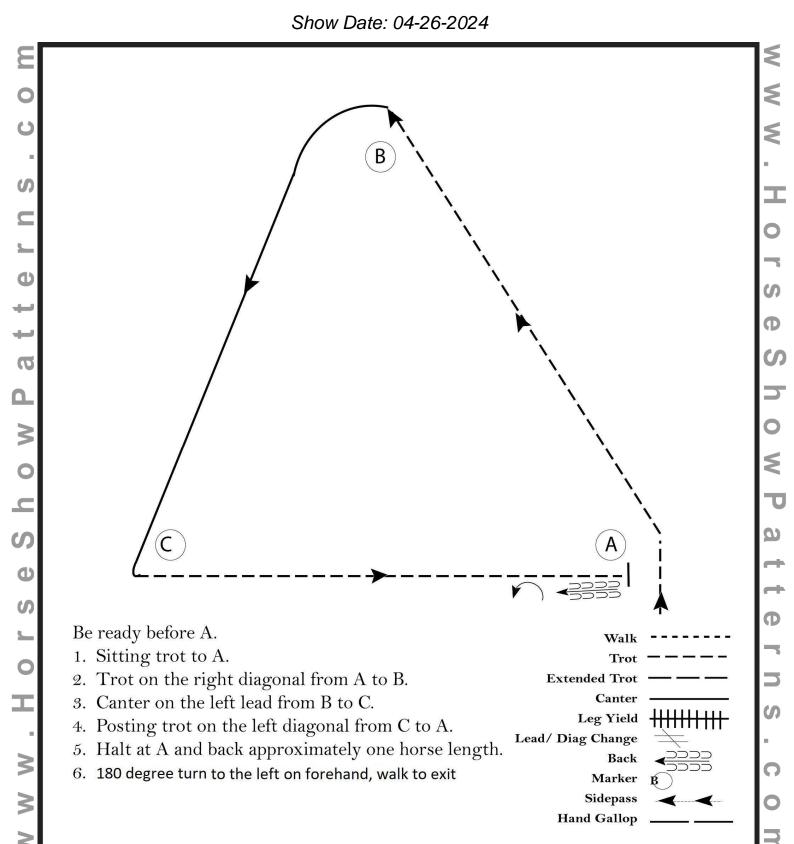

#### Stock Horse SMS 16 and Up (classes 17-19)

SH SMS 15 Under, Ranch, Non-Stock (classes 20-21, 24-25)