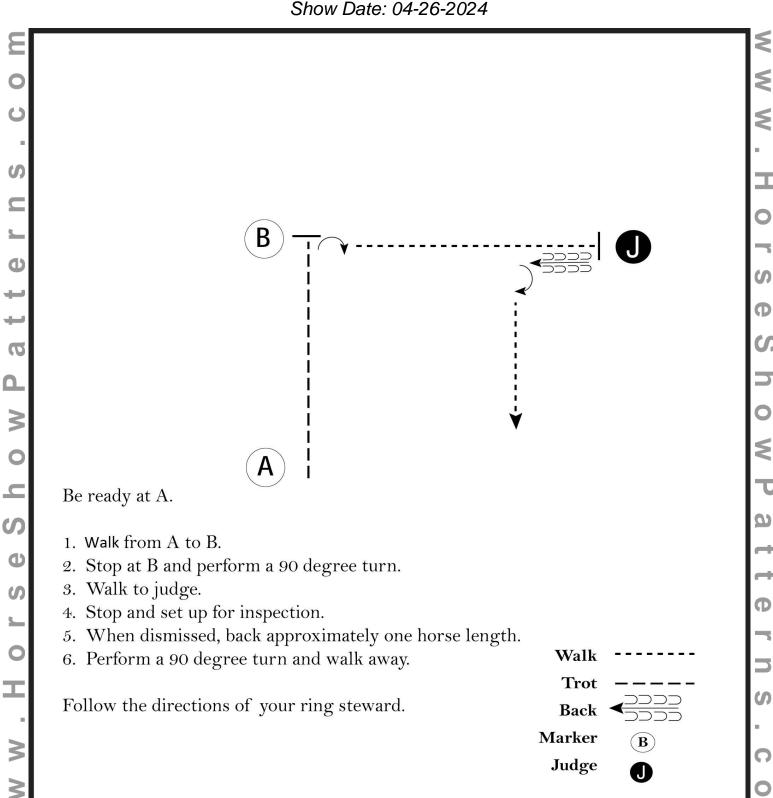

#### Hands Free SMS (class 15)



#### **Showmanship Sweepstakes (class 16)**



#### Stock Horse SMS 16 and Up (classes 17-19)



SH SMS 15 Under, Ranch, Non-Stock (classes 20-21, 24-25)



#### Pee Wee & Lead Line SMS



# seShowPatt

#### **ShoMe Spring ShoCase**

#### Select & Green 26-30



#### **Walk Only Obstacle**



#### In-Hand Trail (class 49)



Non-Stock, 15 Under, Ranch HMS (classes 68, 74-75, 79)



Select and Green (Classes 69-73)



SH 16 & Up (classes 76-78)



#### **Bareback HMS Challenge (class 80)**



#### Horsemanship Sweepstakes (class 81)



#### **RANCHMANSHIP PATTERN #5**



- 1. Left lead lope down center of arena over poles past the end marker; stop.
- 2. 3 1/2 spins left.
- 3. Lope Right lead to center of pen, stop, 90° right turn lope small slow circle to the right
- 4. Change leads, lope large fast circle to the left stop in center of pen.
- 5. Back 6-8 feet 90° turn left.
- 6. Walk to the first pole exhibitor comes to and side passes to the right.
- 7. Exit at trot to end