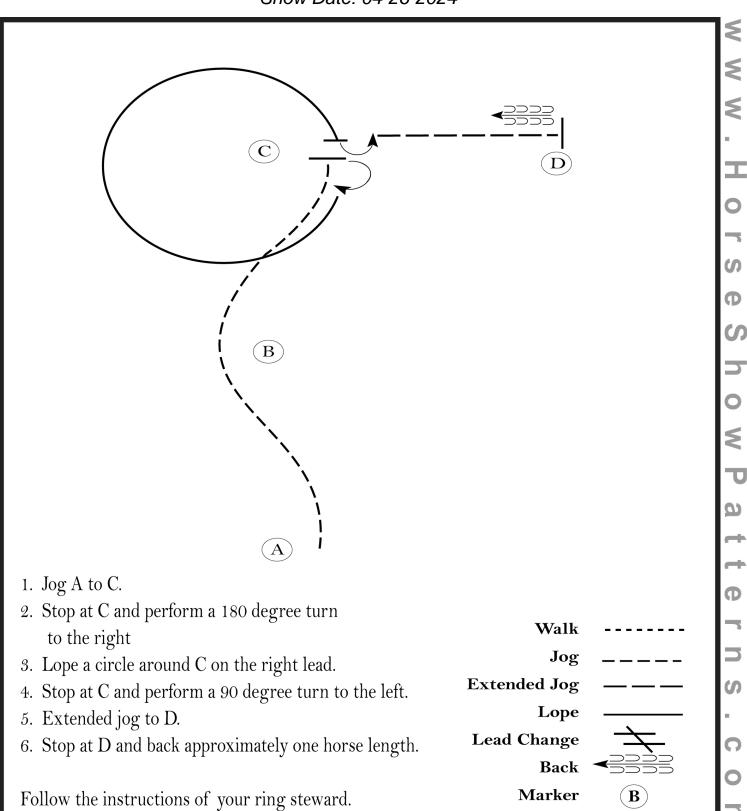

#### **RANCH REINING PATTERN #8**

- 1. Run down past end marker; Stop.
- 2.  $2\frac{1}{2}$  Spins to the right.
- 3. Run down past end marker; Stop.
- 4.  $2\frac{1}{2}$  Spins to the left.
- 5. Lope left lead up to center marker and turn left, complete two circles, the first small Slow, the second large fast.
- Change to right lead and Complete two circles, large fast and second small slow.
- 7. Change to left lead and continue around end of arena, run down past center marker; stop; Back 8-10 feet.