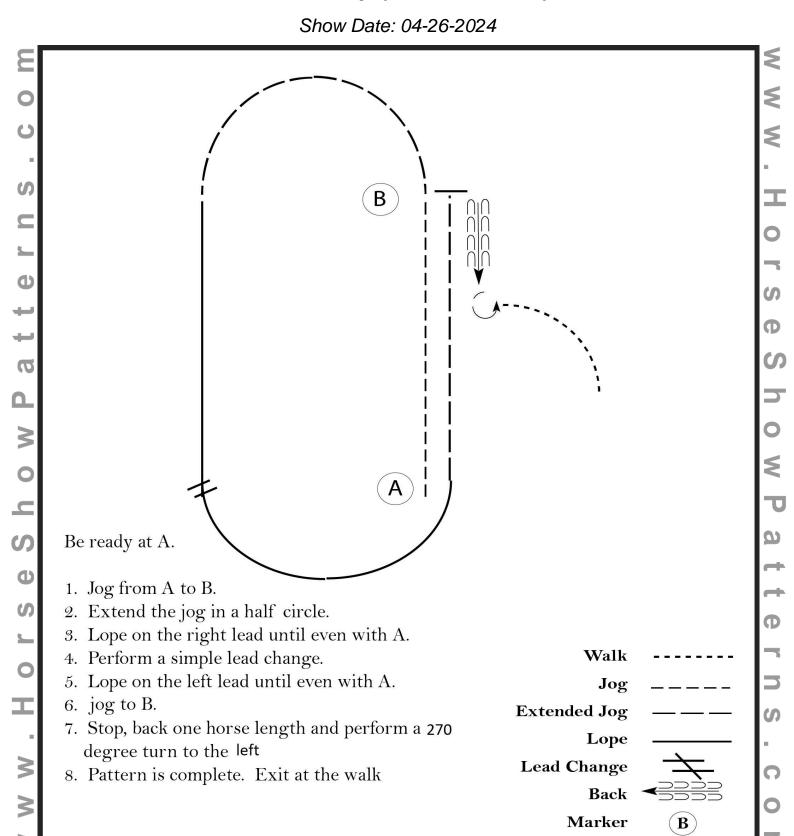

#### Stock Horse SMS 16 and Up (classes 17-19)

SH SMS 15 Under, Ranch, Non-Stock (classes 20-21, 24-25)