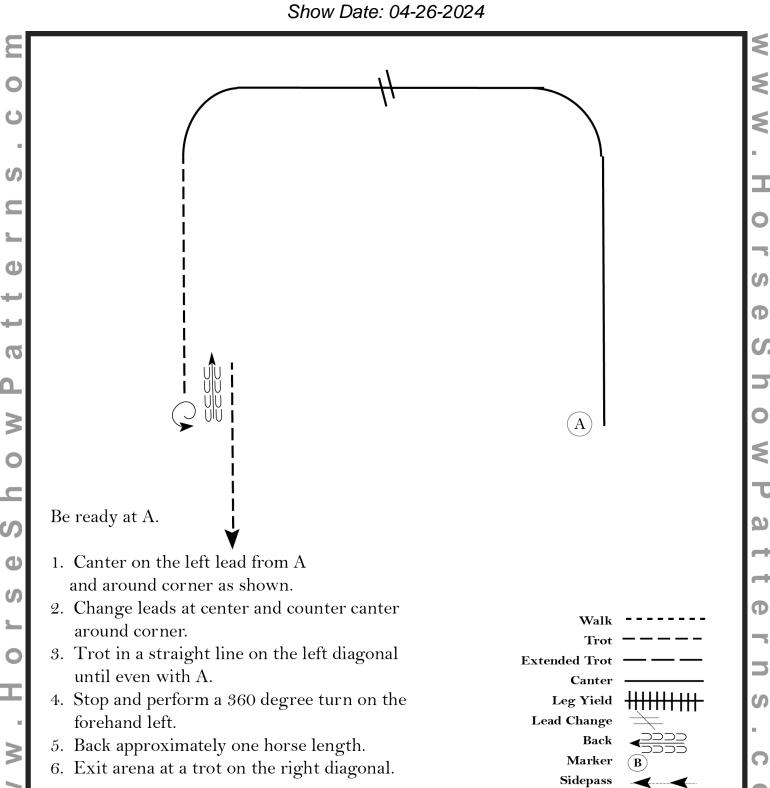

ING PATTERN #8**



- 1. Run down past end marker; Stop.
- 2.  $2\frac{1}{2}$  Spins to the right.
- 3. Run down past end marker; Stop.
- 4.  $2\frac{1}{2}$  Spins to the left.
- 5. Lope left lead up to center marker and turn left, complete two circles, the first small Slow, the second large fast.
- Change to right lead and Complete two circles, large fast and second small slow.
- 7. Change to left lead and continue around end of arena, run down past center marker; stop; Back 8-10 feet.

#### Saddle Seat (class 100)



#### S Non-Stoc

# **ShoMe Spring ShoCase**

Non-Stock, 15 Under Eq (classes 113, 119-120)



# Select & Green Eq (Classes 114-118)



Stock Horse 16 & Up (classes 121-123)



#### **Bareback Equitation Challenge (class 124)**



#### **Equitation Sweepstakes (class 125)**



**Hand Gallop**