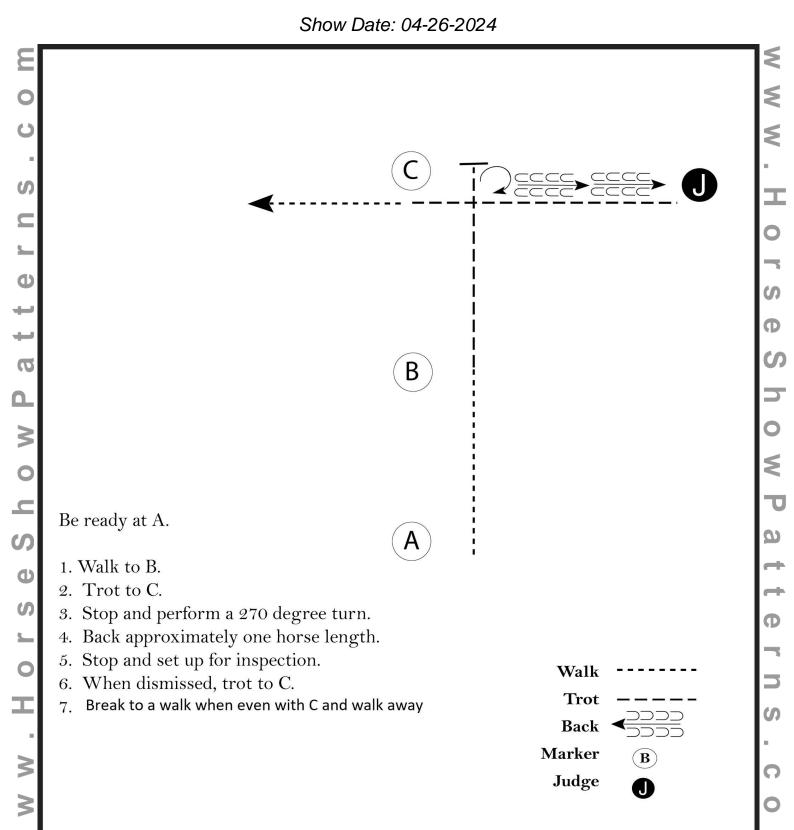

#### In-Hand Trail (class 49)

Non-Stock, 15 Under, Ranch HMS (classes 68, 74-75, 79)

Select and Green (Classes 69-73)

SH 16 & Up (classes 76-78)