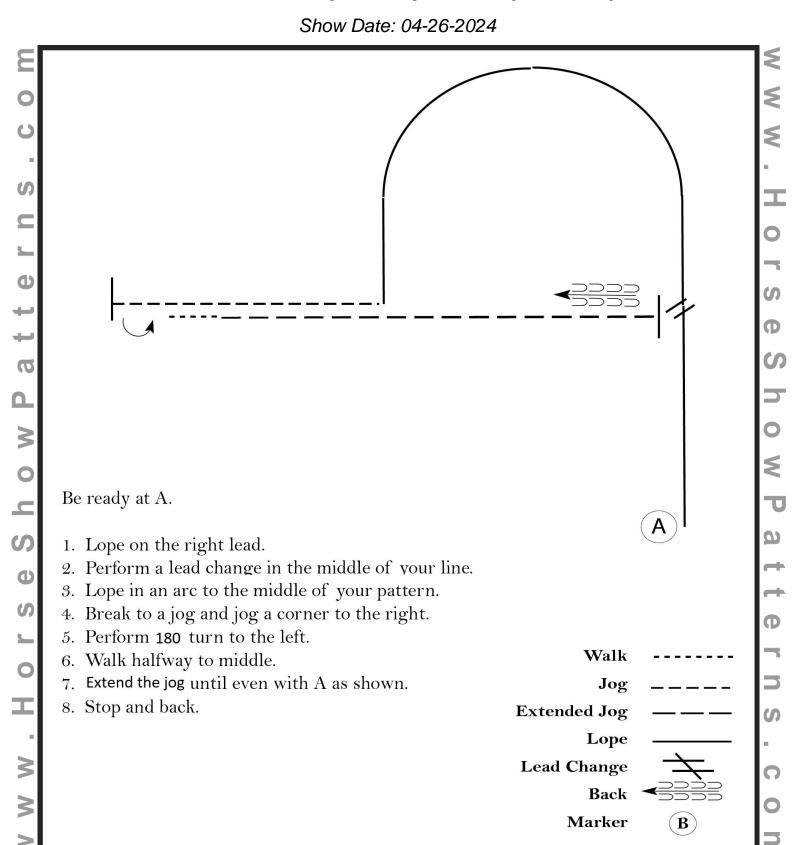

#### **RANCHMANSHIP PATTERN #5**

- 1. Left lead lope down center of arena over poles past the end marker; stop.
- 2. 3 1/2 spins left.
- 3. Lope Right lead to center of pen, stop, 90° right turn lope small slow circle to the right
- 4. Change leads, lope large fast circle to the left stop in center of pen.
- 5. Back 6-8 feet 90° turn left.
- 6. Walk to the first pole exhibitor comes to and side passes to the right.
- 7. Exit at trot to end of arena.