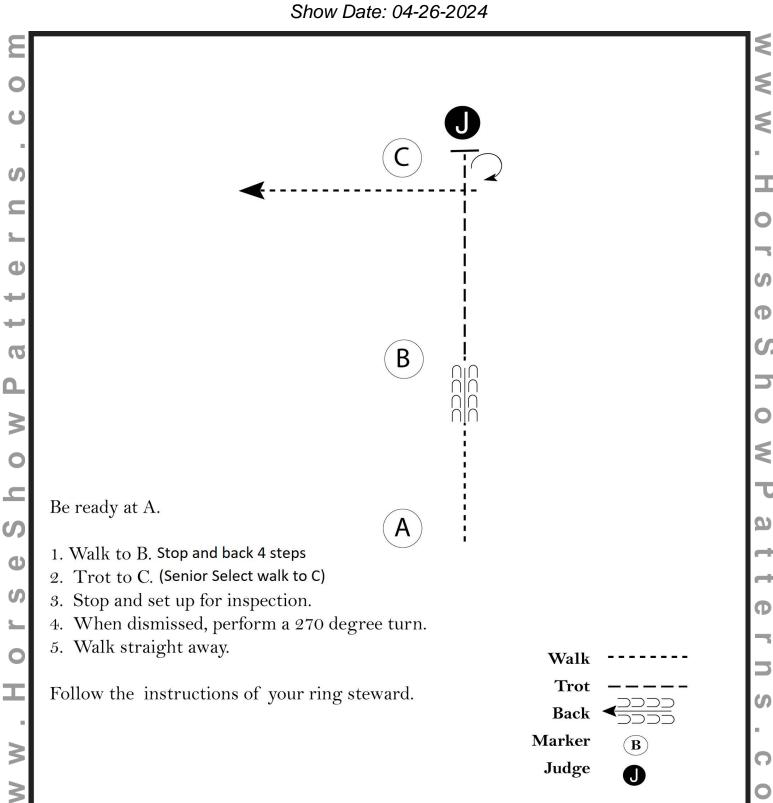

#### Hands Free SMS (class 15)



#### **Showmanship Sweepstakes (class 16)**



#### Stock Horse SMS 16 and Up (classes 17-19)



SH SMS 15 Under, Ranch, Non-Stock (classes 20-21, 24-25)



#### Pee Wee & Lead Line SMS



# seShowPatt

#### **ShoMe Spring ShoCase**

#### Select & Green 26-30



#### **Walk Only Obstacle**



#### In-Hand Trail (class 49)



Non-Stock, 15 Under, Ranch HMS (classes 68, 74-75, 79)



Select and Green (Classes 69-73)



SH 16 & Up (classes 76-78)



#### **Bareback HMS Challenge (class 80)**



#### Horsemanship Sweepstakes (class 81)



#### **RANCHMANSHIP PATTERN #5**



- 1. Left lead lope down center of arena over poles past the end marker; stop.
- 2. 3 1/2 spins left.
- 3. Lope Right lead to center of pen, stop, 90° right turn lope small slow circle to the right
- 4. Change leads, lope large fast circle to the left stop in center of pen.
- 5. Back 6-8 feet 90° turn left.
- 6. Walk to the first pole exhibitor comes to and side passes to the right.
- 7. Exit at trot to end of arena.

#### **RANCH REINING PATTERN #8**



- 1. Run down past end ma