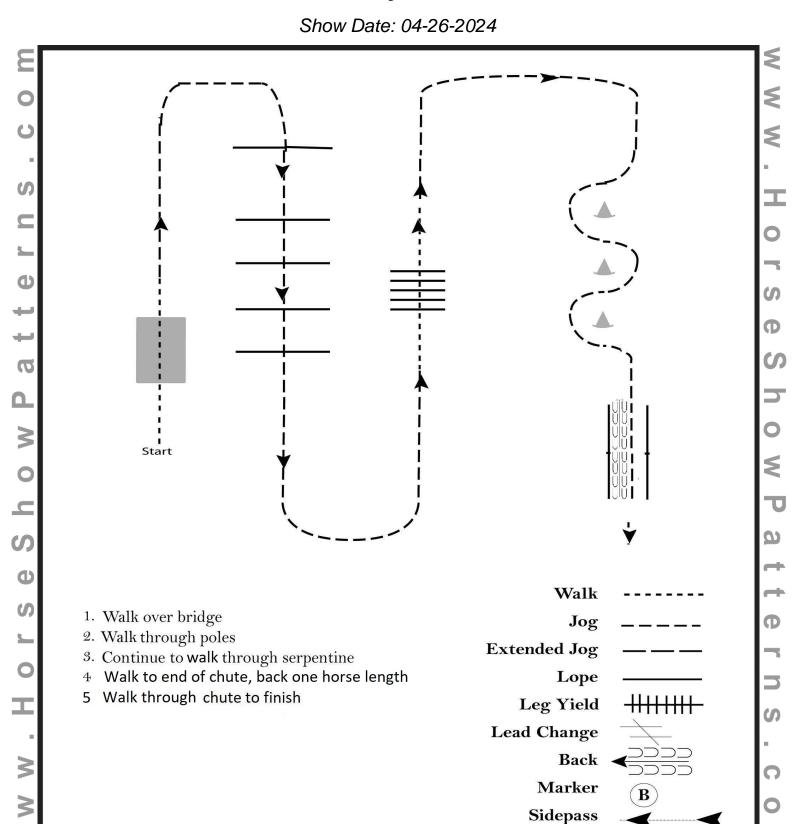

#### Hands Free SMS (class 15)



#### **Showmanship Sweepstakes (class 16)**



#### Stock Horse SMS 16 and Up (classes 17-19)



SH SMS 15 Under, Ranch, Non-Stock (classes 20-21, 24-25)



#### Pee Wee & Lead Line SMS



# seShowPatt

#### **ShoMe Spring ShoCase**

#### Select & Green 26-30



#### **Walk Only Obstacle**



#### In-Hand Trail (class 49)



Non-Stock, 15 Under, Ranch HMS (classes 68, 74-75, 79)



Select and Green (Classes 69-73)



SH 16 & Up (classes 76-78)



#### **Bareback HMS Challenge (class 80)**



#### Horsemanship Sweepstakes (class 81)



#### **RANCHMANSHIP PATTERN #5**



- 1. Left lead lope down center of arena over poles past the end marker; stop.
- 2. 3 1/2 spins left.
- 3. Lope Right lead to center of pen, stop, 90° right turn lope small slow circle to the right
- 4. Change leads, lope large fast circle to the left stop in center of pen.
- 5. Back 6-8 feet 90° turn left.
- 6. Walk to the first pole exhibitor comes to and side passes to the right.
- 7. Exit at trot to end of arena.

#### **RANCH REINING PATTERN #8**



- 1. Run down past end marker; Stop.
- 2.  $2\frac{1}{2}