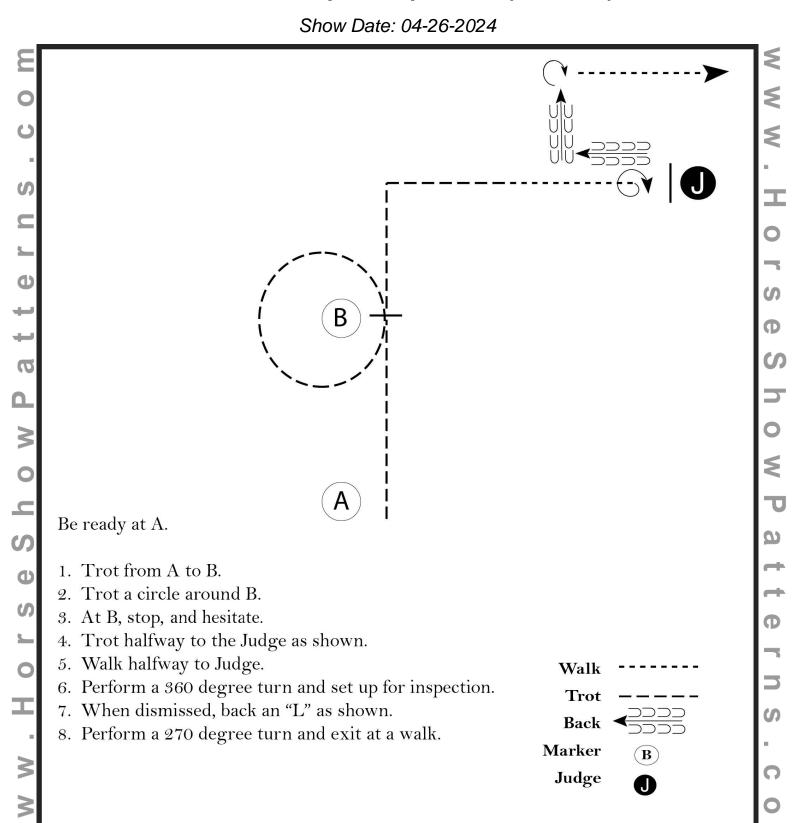

#### Hands Free SMS (class 15)



#### **Showmanship Sweepstakes (class 16)**



#### Stock Horse SMS 16 and Up (classes 17-19)



SH SMS 15 Under, Ranch, Non-Stock (classes 20-21, 24-25)



#### Pee Wee & Lead Line SMS



# seShowPatt

#### **ShoMe Spring ShoCase**

#### Select & Green 26-30



#### **Walk Only Obstacle**



#### In-Hand Trail (class 49)



Non-Stock, 15 Under, Ranch HMS (classes 68, 74-75, 79)



Select and Green (Classes 69-73)



SH 16 & Up (classes 76-78)



#### **Bareback HMS Challenge (class 80)**



#### Horsemanship Sweepstakes (class 81)



#### **RANCHMANSHIP PATTERN #5**



- 1. Left lead lope down center of arena over poles past the end marker; stop.
- 2. 3 1/2 spins left.
- 3. Lope Right lead to center of pen, stop, 90° right turn lope small slow circle to the right
- 4. Change leads, lope large fast circle to the left stop in center o