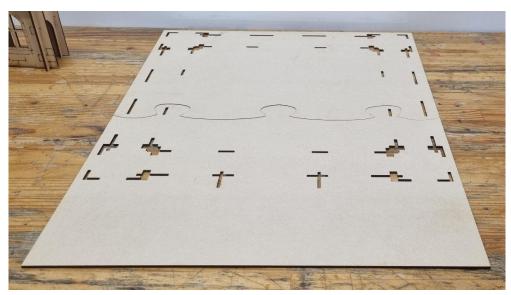

Arrange the base as shown below. If this will be permanently assembled, you can buy a piece of MDF and cut to 550mm x 430mm then glue base to the MDF.

Take the front wall and place it into the slots on the base