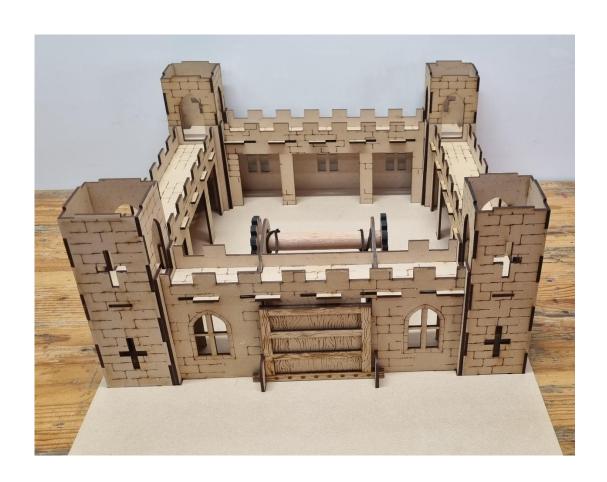

## Place the tower turrets on top of tower into the slots

Put the ladders & soldiers inside.