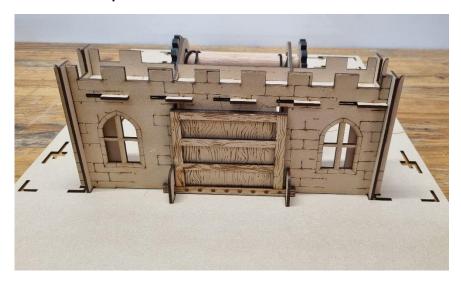

You may need to manipulate the pieces, so they line up then tap into place

Once done repeat for the 3 side walls

Next, Take the Tower bases and gently slide them into the wall slots

Gently slide these down keeping the tower in line with wall slots then tap into the base.

Repeat this with the other towers