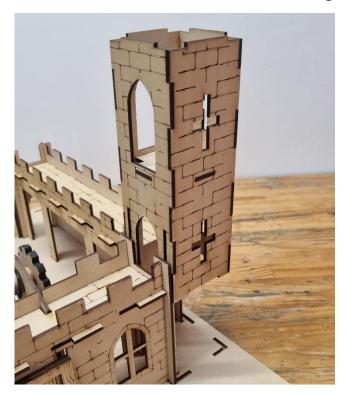

## Place the tower turrets on top of tower into the slots

Put the ladders & soldiers inside.