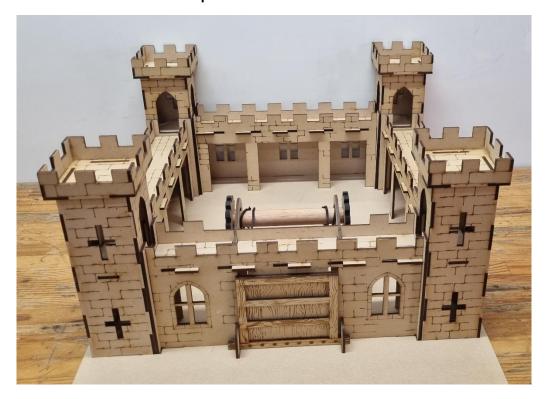

## **ASSEMBLY INSTRUCTIONS**

Included in your kit are the following

- BASE
- FRONT CASTLE WALL
- 3 x SIDE WALLS
- 4 x TOWER BASE
- 4 x TURRETS (LOOKOUTS)
- 4 x LADDERS
- 1 x TUBE SUPER GLUE (KEEP SAFE)

This can be Glued into place as you construct, or when finished. But I recommend you do a dry fit first

Arrange the base as shown below. If this will be permanently assembled, you can buy a piece of MDF and cut to 550mm x 430mm then glue base to the MDF.

Take the front wall and place it into the slots on the base

You may need to manipulate the pieces, so they line up then tap into place

Once done repeat for the 3 side walls

Next, Take the Tower bases and gently slide them into the wall slots

Gently slide these down keeping the tower in line with wall slots then tap into the base.

Repeat this with the other towers

## Place the tower turrets on top of tower into the slots

Put the ladders & soldiers inside.