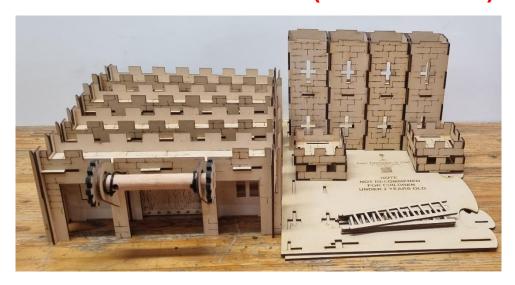

## **ASSEMBLY INSTRUCTIONS**

Included in your kit are the following

- BASE
- FRONT CASTLE WALL
- 3 x SIDE WALLS
- 4 x TOWER BASE
- 4 x TURRETS (LOOKOUTS)
- 4 x LADDERS
- 1 x TUBE SUPER GLUE (KEEP SAFE)

This can be Glued into place as you construct, or when finished. But I recommend you do a dry fit first