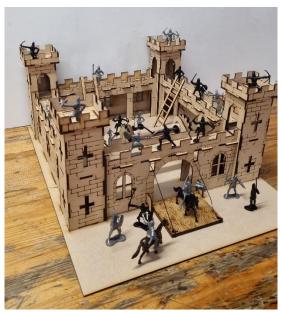

## Place the tower turrets on top of tower into the slots

Put the ladders & soldiers inside.