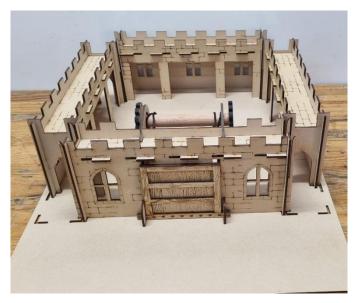

Arrange the base as shown below. If this will be permanently assembled, you can buy a piece of MDF and cut to 550mm x 430mm then glue base to the MDF.

Take the front wall and place it into the slots on the base

You may need to manipulate the pieces, so they line up then tap into place

Once done repeat for the 3 side walls

Next, Take the Tower bases and gently slide them into the wall slots

Gently slide these down keeping the tower in line with wall slots then tap into the base.