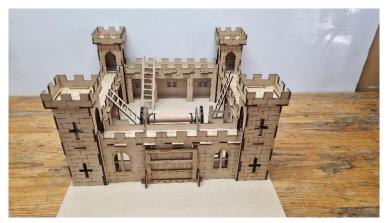

## **ASSEMBLY INSTRUCTIONS**

Included in your kit are the following

- BASE
- FRONT CASTLE WALL
- 3 x SIDE WALLS
- 4 x TOWER BASE
- 4 x TURRETS (LOOKOUTS)
- 4 x LADDERS
- 1 x TUBE SUPER GLUE (KEEP SAFE)

This can be Glued into place as you construct, or when finished. But I recommend you do a dry fit first

Arrange the base as shown below. If this will be permanently assembled, you can buy a piece of MDF and cut to 550mm x 430mm then glue base to the MDF.

Take the front wall and place it into the slots on the base

You may need to manipulate the pieces, so they line up then tap into place

Once done repeat for the 3 side walls

Next, Take the Tower bases and gently slide them into the wall slots

Gently slide these down keeping the tower in line with wall slots then tap into the base.

Repeat this with the other towers

## Place the tower turrets on top of tower into the slots

Put the ladders & soldiers inside.