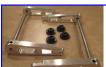

Our parts are made from aircraft grade aluminum or black delrin.

NOTE: the gearcases pictured above are old revision 1 gearcases

The purpose of these photos is to show the axle braces in assembly

Aluminum rear (lockout) axle Tube 3 piece design with replaceable hub (1 pair) \$95.00

AXLE BRACES SET OF 4 (2SHORT, 2LONG)

\$50.00

TXT- MOUNTING BLOCK \$32.00/PER SET OF 4

Steering knuckle (Includes 2 aluminum knuckles, and 2 arms, and 4 bearings)