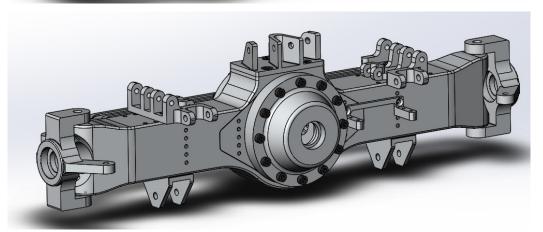

### **2022 PRODUCTS**

All of our parts are CNC machined for a precision finished part. We specialize in custom parts that are no longer made or very hard to find. If you have a custom part you need made please contact us and we will give you a price to have it made.



Our parts are made from aircraft grade aluminum or black delrin.









NOTE: the gearcases pictured above are old revision 1 gearcases

The purpose of these photos is to show the axle braces in assembly





#### 1/5 scale axle housings





## 1/5 scale axle housings \$350.00 per axle

Uses Losi Desert Buggy XI internal parts.

Purchased separately.

Differential-LOS252004

Axles-LOS252018

Wheel Bearings- LOSB5972

Pinion gear-(LOS252008)(LOS257001)(LOS256001)

**2022 PRODUCTS** 



# Coming Spring 2022 Losi LMT axle housings





## **2022 PRODUCTS**





CLOD/TXT DRIVE HUBS \$45.00/ SET OF 4



ALUMINUM GEARBOX/ PER AXLE \$105.00 per axle



Aluminum front (steerable) axle Tube 2 piece design with replaceable "c" hub

(1 pair) \$95.00





CLOD BEADLOCK WHEEL (DYABLE NYLON) \$75.00/PER WHEEL



Aluminum rear (lockout) axle Tube 3 piece design with replaceable hub (1 pair) \$95.00



AXLE BRACES SET OF 4 (2SHORT, 2LONG)

\$50.00



TXT- MOUNTING BLOCK \$32.00/PER SET OF 4



Steering knuckle (Includes 2 aluminum knuckles,