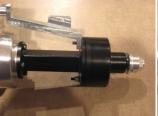

## 1/5 scale axle housings \$350.00 per axle

Uses Losi Desert Buggy XI internal parts.

Purchased separately.

Differential-LOS252004

Axles-LOS252018

Wheel Bearings- LOSB5972

Pinion gear-(LOS252008)(LOS257001)(LOS256001)