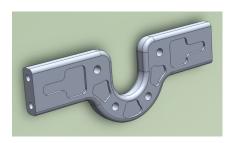

Aluminum rear (lockout) axle Tube 3 piece design with replaceable hub (1 pair) \$95.00

AXLE BRACES SET OF 4 (2SHORT, 2LONG)

\$50.00

TXT- MOUNTING BLOCK \$32.00/PER SET OF 4

Steering knuckle (Includes 2 aluminum knuckles, and 2 arms, and 4 bearings)