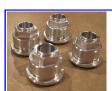

\$65.00 a pair

Sway bar set-Contains 4 arms, 2 steel torsion bars and 4 Delrin bushings.

\$50.00

Aluminum CVD / straight axle hexes- made from 7075 Aluminum, set of 4 (12MM or 14MM available) ALSO NOW AVAILABLE IN .250 OFFSET