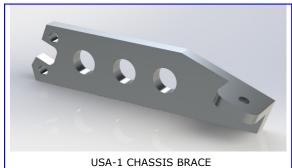

### **USA-1 RETRO PARTS**

## **2022 PRODUCTS**

USA-1 LOWER ARM—EXTENDED LENGTH \$25.50

\$65 /SET OF 4

USA-1 UPPER ARM \$15.75

USA-1 DRIVE HUBS-SET OF 4 \$35.50