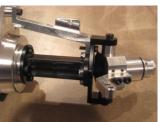

## 1/5 scale axle housings \$350.00 per axle

Uses Losi Desert Buggy XI internal parts.

Purchased separately.

Differential-LOS252004

Axles-LOS252018

Wheel Bearings- LOSB5972

Pinion gear-(LOS252008)(LOS257001)(LOS256001)