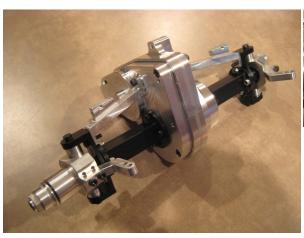

## 1/5 scale axle housings \$350.00 per axle

Uses Losi Desert Buggy XI internal parts.

Purchased separately.

Differential-LOS252004

Axles-LOS252018

Wheel Bearings- LOSB5972

Pinion gear-(LOS252008)(LOS257001)(LOS256001)