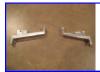

Our parts are made from aircraft grade aluminum or black delrin.

NOTE: the gearcases pictured above are old revision 1 gearcases

The purpose of these photos is to show the axle braces in assembly

Aluminum rear (lockout) axle Tube 3 piece design with replaceable hub (1 pair) \$95.00

AXLE BRACES SET OF 4 (2SHORT, 2LONG)

\$50.00

TXT- MOUNTING BLOCK \$32.00/PER SET OF 4

Steering knuckle (Includes 2 aluminum knuckles, and 2 arms, and 4 bearings)