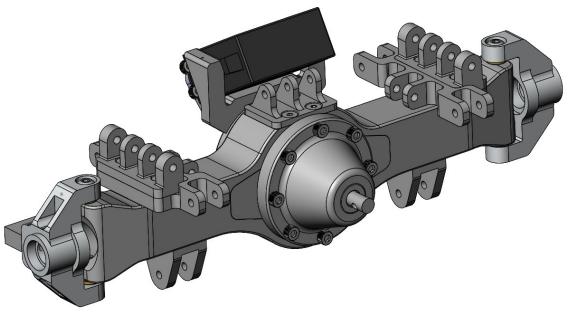

PRODUCTS**

All of our parts are CNC machined for a precision finished part. We specialize in custom parts that are no longer made or very hard to find. If you have a custom part you need made please contact us and we will give you a price to have it made.



Our parts are made from aircraft grade aluminum or black delrin.









NOTE: the gearcases pictured above are old revision 1 gearcases

The purpose of these photos is to show the axle braces in assembly





#### 1/5 scale axle housings





## 1/5 scale axle housings \$350.00 per axle

Uses Losi Desert Buggy XI internal parts.

Purchased separately.

Differential-LOS252004

Axles-LOS252018

Wheel Bearings- LOSB5972

Pinion gear-(LOS252008)(LOS257001)(LOS256001)

**2022 PRODUCTS** 



# Coming Spring 2022 Losi LMT axle housings





## **2022 PRODUCTS**





CLOD/TXT DRIVE HUBS \$45.00/ SET OF 4



ALUMINUM GEARBOX/ PER AXLE \$105.00 per axle



Aluminum front (steerable) axle Tube 2 piece design with replaceable "c" hub

(1 pair) \$95.00





CLOD BEADLOCK WHEEL (DYABLE NYLON) \$75.00/PER WHEEL



Aluminum rear (lockout) axle Tube 3 piece design with replaceable hub (1 pair) \$95.00



AXLE BRACES SET OF 4 (2SHORT, 2LONG)

\$50.00



TXT- MOUNTING BLOCK \$32.00/PER SET OF 4



Steering knuckle (Includes 2 aluminum knuckles, and 2 arms, and 4 bearings)

\$65.00 a pair



Sway bar set-Contains 4 arms, 2 steel torsion bars and 4 Delrin bushings.

\$50.00



Aluminum CVD / straight axle hexes- made from 7075 Aluminum, set of 4 (12MM or 14MM available) ALSO NOW AVAILABLE IN .250 OFFSET

\$35.00



Delrin front (steerabl