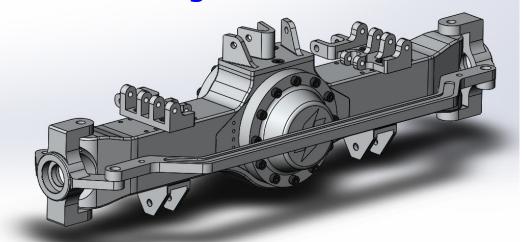

### **2022 PRODUCTS**

All of our parts are CNC machined for a precision finished part. We specialize in custom parts that are no longer made or very hard to find. If you have a custom part you need made please contact us and we will give you a price to have it made.



Our parts are made from aircraft grade aluminum or black delrin.









NOTE: the gearcases pictured above are old revision 1 gearcases

The purpose of these photos is to show the axle braces in assembly





#### 1/5 scale axle housings





## 1/5 scale axle housings \$350.00 per axle

Uses Losi Desert Buggy XI internal parts.

Purchased separately.

Differential-LOS252004

Axles-LOS252018

Wheel Bearings- LOSB5972

Pinion gear-(LOS252008)(LOS257001)(LOS256001)

**2022 PRODUCTS** 



# Coming Spring 2022 Losi LMT axle housings





## **2022 PRODUCTS**





CLOD/TXT DRIVE HUBS \$45.00/ SET OF 4



ALUMINUM GEARBOX/ PER AXLE \$105.00 per axle



Aluminum front (steerable) axle Tube 2 piece design with replaceable "c" hub

(1 pair) \$95.00





CLOD BEADLOCK WHEEL (DYABLE NYLON) \$75.00/PER WHEEL



Aluminum rear (lockout) axle Tube 3 piece design with replaceable hub (1 pair) \$95.00



AXLE BRACES SET OF 4 (2SHORT, 2LONG)

\$50.00



TXT- MOUNTING BLOCK \$32.00/PER SET OF 4



Steering knuckle (Includes 2 aluminum knuckle