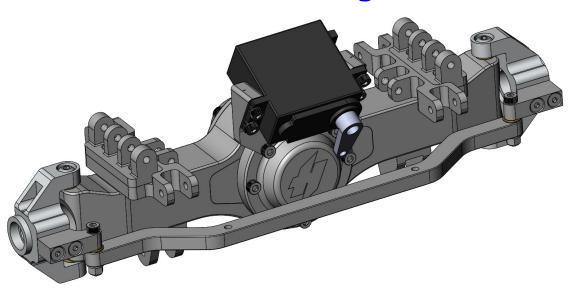

2 PRODUCTS**

All of our parts are CNC machined for a precision finished part. We specialize in custom parts that are no longer made or very hard to find. If you have a custom part you need made please contact us and we will give you a price to have it made.



Our parts are made from aircraft grade aluminum or black delrin.









NOTE: the gearcases pictured above are old revision 1 gearcases

The purpose of these photos is to show the axle braces in assembly





#### 1/5 scale axle housings





## 1/5 scale axle housings \$350.00 per axle

Uses Losi Desert Buggy XI internal parts.

Purchased separately.

Differential-LOS252004

Axles-LOS252018

Wheel Bearings- LOSB5972

Pinion gear-(LOS252008)(LOS257001)(LOS256001)

**2022 PRODUCTS** 



# Coming Spring 2022 Losi LMT axle housings





## **2022 PRODUCTS**





CLOD/TXT DRIVE HUBS \$45.00/ SET OF 4



ALUMINUM GEARBOX/ PER AXLE \$105.00 per axle



Aluminum front (steerable) axle Tube 2 piece design with replaceable "c" hub

(1 pair) \$95.00





CLOD BEADLOCK WHEEL (DYABLE NYLON) \$75.00/PER WHEEL



Aluminum rear (lockout) axle Tube 3 piece design with replaceable hub (1 pair) \$95.00



AXLE BRACES SET OF 4 (2SHORT, 2LONG)

\$50.00



TXT- MOUNTING BLOCK \$32.00/PER SET OF 4



Steering knuckle (Includes 2 aluminum knuckles, and 2 arms, and 4 bearings)

\$65.00 a pair



Sway bar set-Contains 4 arms, 2 steel torsion bars and 4 Delrin bushings.

\$50.00



Aluminum CVD / straight axle hexes- made from 7075 Aluminum, set of 4 (12MM or 14MM available) ALSO NOW AVAILABLE IN .250 OFFSET

\$35.00



Delrin front (steera