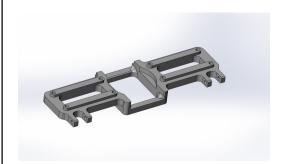

Our parts are made from aircraft grade aluminum or black delrin.

NOTE: the gearcases pictured above are old revision 1 gearcases

The purpose of these photos is to show the axle braces in assembly