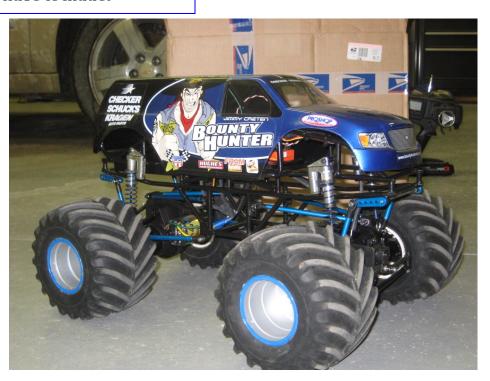

### **2022 PRODUCTS**

All of our parts are CNC machined for a precision finished part. We specialize in custom parts that are no longer made or very hard to find. If you have a custom part you need made please contact us and we will give you a price to have it made.



Our parts are made from aircraft grade aluminum or black delrin.









NOTE: the gearcases pictured above are old revision 1 gearcases

The purpose of these photos is to show the axle braces in assembly





#### 1/5 scale axle housings





## 1/5 scale axle housings \$350.00 per axle

Uses Losi Desert Buggy XI internal parts.

Purchased separately.

Differential-LOS252004

Axles-LOS252018

Wheel Bearings- LOSB5972

Pinion gear-(LOS252008)(LOS257001)(LOS256001)

**2022 PRODUCTS** 



# Coming Spring 2022 Losi LMT axle housings





## **2022 PRODUCTS**





CLOD/TXT DRIVE HUBS \$45.00/ SET OF 4



ALUMINUM GEARBOX/ PER AXLE \$105.00 per axle



Aluminum front (steerable) axle Tube 2 piece design with replaceable "c" hub

(1 pair) \$95.00





CLOD BEADLOCK WHEEL (DYABLE NYLON) \$75.00/PER WHEEL



Aluminum rear (lockout) axle Tube 3 piece design with