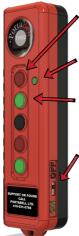

### **Rolling With Bell Button**

Press once briefly, will activate all PortaBells to ring their Bell once and turn on their flashing lights.

#### **Battery Level Indicator**

Pressing Black Button, this LED will Indicate Present Battery Level Green (Good) Yellow (Fair) Red (Poor)

#### Cut With Bell Button

Press once briefly, will activate all PortaBells to ring their Bell twice and turn off their flashing lights.

#### On/Off Power Switch

This is a slide switch, gentaly slide to the disiered mode.

#### 8 LED's

If a PortaBell has succassful carried out your command, LEDs will briefly light up Green.

Each LED represents One PortaBell.

### **Battery Level Button**

Pressing Black Button will display current battery level.

# Rolling With No Bell Button Press once briefly, will activate all PortaBells to turn on their lights

PortaBells to turn on their lights without ringing their Bell.

# Cut With No Bell Button Press once briefly, will activate all Portabells to turn off their lights

Press once briefly, will activate all PortaBells to turn off their lights without ringing their Bell.