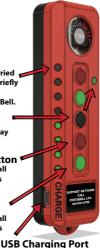

### **Rolling With Bell Button**

Press once briefly, will activate all PortaBells to ring their Bell once and turn on their flashing lights.

#### **Battery Level Indicator**

Pressing Black Button, this LED will Indicate Present Battery Level Green (Good) Yellow (Fair) Red (Poor)

#### Cut With Bell Button

Press once briefly, will activate all PortaBells to ring their Bell twice and turn off their flashing lights.

#### On/Off Power Switch

This is a slide switch, gentaly slide to the disiered mode.

#### 8 LED's

If a PortaBell has succassful carried out your command, LEDs will briefly light up Green.

Each LED represents One PortaBell.

### **Battery Level Button**

Pressing Black Button will display current battery level.

# Rolling With No Bell Button Press once briefly, will activate all PortaBells to turn on their lights

PortaBells to turn on their lights without ringing their Bell.

# Cut With No Bell Button Press once briefly, will activate all Portabells to turn off their lights

Press once briefly, will activate all PortaBells to turn off their lights without ringing their Bell.