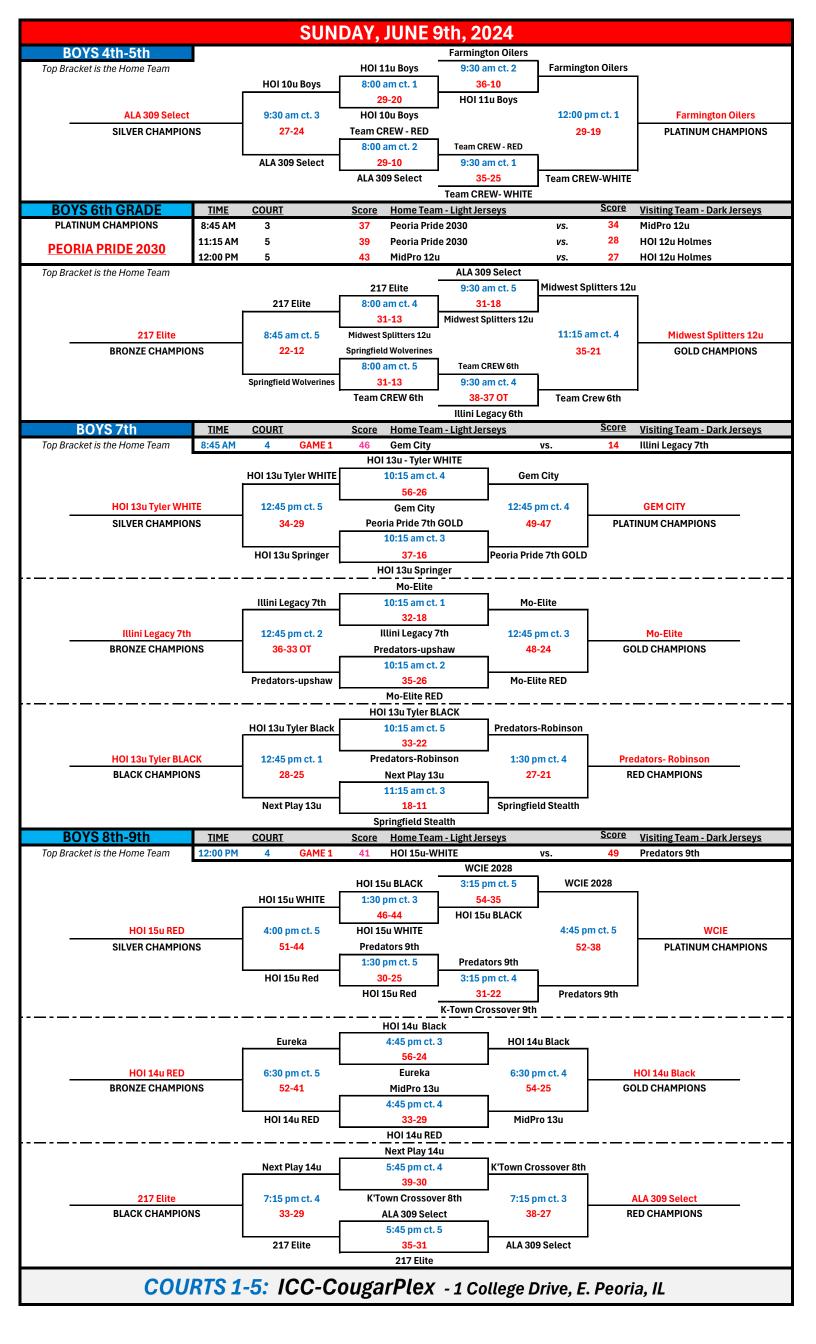

# DI AVS IN DEORIAI

|          | 8th-9th                                  |        |                |     |    |    |               | N PEORIA!                   |
|----------|------------------------------------------|--------|----------------|-----|----|----|---------------|-----------------------------|
| Division | Team Name                                | W      | L              | PD  | PS | PA | <u>POOL</u>   | SEED/PLACE                  |
|          | HOI 12u Negangard                        | 2      | 0              | 45  |    |    |               | SEED A1                     |
|          | IL No Limit 12U<br>HOI 12u Black         | 1      | 1<br>0         | -15 |    |    |               | SEED A4<br>SEED A2          |
|          | HOI 120 Black                            | 2      | 2              | -16 |    |    | POOL A        | SEED A2<br>SEED A5          |
|          | Lady Bullets 5th-6th                     | 1      | 1              | -11 |    |    |               | SEED A3                     |
| GIRLS    | MP 6th                                   | 0      | 2              | -30 |    |    |               | SEED A6                     |
|          |                                          | 2      | 0              |     |    |    |               | SEED B2                     |
|          | Ballers Performance Club 12U             | 1      | 1              | 1   |    |    |               | SEED B4                     |
|          | HOI 12u Bloomington                      | 0      | 2              |     |    |    |               | SEED B5                     |
|          | Lewistown 5th                            | 1      | 1              | 6   |    |    | POOL B        | SEED B3                     |
|          | Ballers Performance 5th Braden           | 2      | 0              | 33  |    |    |               | SEED B1                     |
|          | HOI 10u Bloomington                      | 0      | 2              |     |    |    |               | SEED B6                     |
|          | Illinois Valley Warriors 14u             | 2      | 0              |     |    |    |               | SEED A1                     |
|          | Beasty Sports Academy 13U                | 1      | 1              |     |    |    |               | SEED A3                     |
|          | MYSA 6th/7th                             | 1      | 1              |     |    |    | <b>POOLA</b>  | SEED A4                     |
|          | Fire 7th                                 | 2      | 0              |     |    |    |               | SEED A2                     |
| Girls    | IL No Limit 13U Purple                   | 0      | 2              |     |    |    |               | SEED A6                     |
|          | Mi-Pro White 2029<br>ALA 309 Select 7th  |        | 2              |     |    |    |               | SEED A5<br>SEED B1          |
| 7th      | Mid-Pro Black 2029                       | 2<br>1 | 0              |     |    |    |               | SEED B1<br>SEED B2          |
|          | IL No Limit 13U Black                    | 1      | 1              |     |    |    |               | SEED B2<br>SEED B3          |
|          | Shockwave 7th                            | 1      | 1              |     |    |    | POOL B        | SEED B3<br>SEED B4          |
|          | The LAB 7th                              | 1      | 1              |     |    |    |               | SEED B5                     |
|          | HOI 13u Red                              | 0      | 2              |     |    |    |               | SEED B6                     |
|          | Iowa Swarm Boys Ruby                     | 0      | 2              |     |    |    |               | SEED A4                     |
| BOYS     | ALA 309 Select BLUE                      | 0      | 2              |     |    |    |               | SEED A3                     |
| 2nd-3rd  | Team CREW 2nd/3rd Grade (Red)            | 2      | 0              |     |    |    | POOL A        | SEED A1                     |
|          | Team CREW 2nd/3rd Grade (White)          | 2      | 0              |     |    |    |               | SEED A2                     |
|          | HOI 10u Boys                             | 0      | 2              |     |    |    |               | SEED A3                     |
|          | Team CREW - RED                          | 1      | 1              |     |    |    | POOL A        | SEED A2                     |
|          | Farmington Oilers                        | 2      | 0              |     |    |    |               | SEED A1                     |
| 4th-5th  | ALA 309 Select                           | 0      | 2              |     |    |    |               | SEED B3                     |
|          | Team CREW -WHITE                         | 2      | 0              |     |    |    | POOL B        | SEED B1                     |
|          | HOI 11u Boys                             | 1      | 1              |     |    |    |               | SEED B2                     |
|          | HOI 12u Holmes<br>Peoria Pride 2030      | 2<br>2 | 0              |     |    |    |               | SEED A2<br>SEED A1          |
|          | Springfield Wolverines                   | 2      | 0              |     |    |    | <b>POOL A</b> | SEED A1                     |
|          | ALA 309 Select                           | 0<br>1 | 1              |     |    |    | POULA         | SEED A4                     |
| BOYS     | Midwest Splitters 12u                    | 0      | 2              |     |    |    |               | SEED A5                     |
| 6th      | 217 Elite                                |        | 2              |     |    |    |               | SEED B3                     |
|          | MidPro 12u                               | 2      | 0              |     |    |    |               | SEED B1                     |
|          | Team CREW 6th Grade                      | 0      | 2              |     |    |    | POOL B        | SEED B4                     |
|          | Illini Legacy 6th                        | 2      | 0              |     |    |    |               | SEED B2                     |
|          | Mo-Elite                                 | 1      | 1              |     |    |    |               | SEED A2                     |
|          | HOI 13u -Tyler- White                    | 2      | 0              |     |    |    | POOL A        | SEED A1                     |
|          | Predators-Robinson                       | 0      | 2              |     |    | L  |               | SEED A3                     |
|          | Springfield Stealth                      | 0      | 2              |     |    |    |               | SEED B3                     |
|          | HOI 13u -Tyler - Black                   | 0      | 1              |     |    |    | POOL B        | SEED B2                     |
| BOYS     | Illini Legacy 7th                        | 1      | 0              |     |    |    |               | SEED B1                     |
| 7th      | Peoria Pride 7th Gold                    | 2      | 0              |     |    |    |               | SEED C1                     |
|          | Next Play 13u                            | 0      | 2              |     |    |    | POOL C        | SEED C3                     |
|          | Predators- upshaw<br>Mo-Elite RED        |        | 1              |     |    |    |               | SEED C2                     |
|          | HOI 13u -Springer                        | 1<br>0 | 0              |     |    |    | POOL D        | SEED D1<br>SEED D2          |
|          | Gem City SUN Only                        | `      | <b>∤∙∙</b> ≛∙∙ |     |    |    |               | SEED D2<br>SUN play in game |
|          | WCIE 2028                                | 2      | 0              | 32  |    |    |               | SEED A1                     |
| BOYS     | HOI 14u Boys Black                       | 2      | 0              |     |    |    |               | SEED A2                     |
|          | 217 Elite 3 GAMES SAT                    | 0      | 2              |     |    |    | POOL A        | SEED A4                     |
|          | Next Play 14u                            | 0      | 2              |     |    |    |               | SEED A3                     |
|          | HOI 15u BLACK                            | 1      | 0              |     |    |    |               | SEED B1                     |
|          | K-Town Crossover 8th 3 GAMES SAT         |        | 1              |     |    |    | POOL B        |                             |
|          | MidPro 13u                               |        | L              |     |    |    |               |                             |
|          | HOI 15u RED                              | 1      | 1              |     |    |    |               | SEED C2                     |
|          | Predators 9th                            | 2      | 0              |     |    |    | POOL C        | SEED C1                     |
|          | Eureka                                   | 0      | 2              |     |    |    |               | SEED C3                     |
|          | K-Town Crossover 9th                     | 2      | 0              |     |    |    |               | SEED D1                     |
|          | HOI 14u Boys Red                         | 1      | 1              |     |    |    | POOL D        | SEED D2                     |
|          |                                          |        |                |     |    |    |               | -                           |
|          | ALA 309 Select<br>HOI 15u WHITE SUN Only | 0      | 2              |     |    |    |               | SEED D3                     |