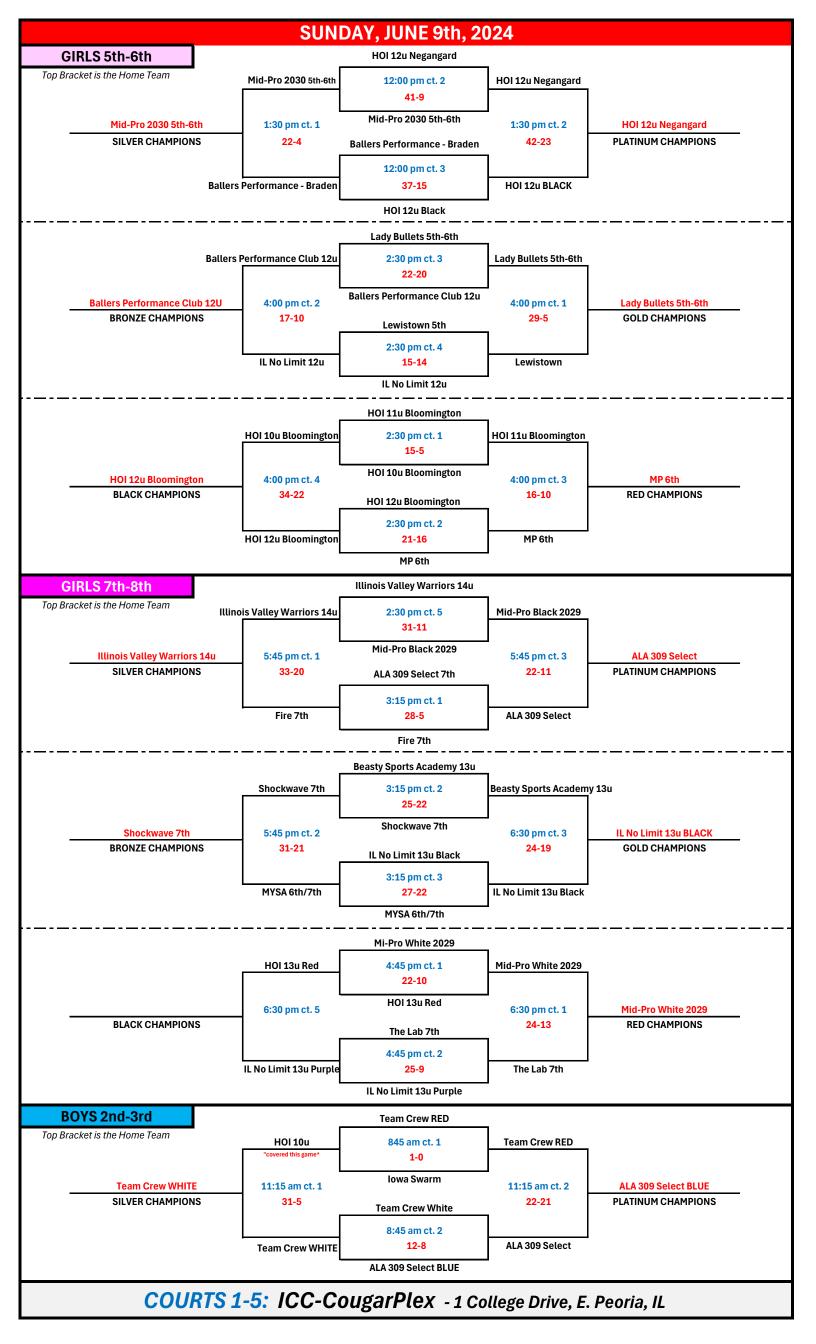

# DI AVS IN DEORIAI

|          | 8th-9th                                  |        |                |     |    |    |               | N PEORIA!                   |
|----------|------------------------------------------|--------|----------------|-----|----|----|---------------|-----------------------------|
| Division | Team Name                                | W      | L              | PD  | PS | PA | <u>POOL</u>   | SEED/PLACE                  |
|          | HOI 12u Negangard                        | 2      | 0              | 45  |    |    |               | SEED A1                     |
|          | IL No Limit 12U<br>HOI 12u Black         | 1      | 1<br>0         | -15 |    |    |               | SEED A4<br>SEED A2          |
|          | HOI 120 Black                            | 2      | 2              | -16 |    |    | POOL A        | SEED A2<br>SEED A5          |
|          | Lady Bullets 5th-6th                     | 1      | 1              | -11 |    |    |               | SEED A3                     |
| GIRLS    | MP 6th                                   | 0      | 2              | -30 |    |    |               | SEED A6                     |
|          |                                          | 2      | 0              |     |    |    |               | SEED B2                     |
|          | Ballers Performance Club 12U             | 1      | 1              | 1   |    |    |               | SEED B4                     |
|          | HOI 12u Bloomington                      | 0      | 2              |     |    |    |               | SEED B5                     |
|          | Lewistown 5th                            | 1      | 1              | 6   |    |    | POOL B        | SEED B3                     |
|          | Ballers Performance 5th Braden           | 2      | 0              | 33  |    |    |               | SEED B1                     |
|          | HOI 10u Bloomington                      | 0      | 2              |     |    |    |               | SEED B6                     |
|          | Illinois Valley Warriors 14u             | 2      | 0              |     |    |    |               | SEED A1                     |
|          | Beasty Sports Academy 13U                | 1      | 1              |     |    |    |               | SEED A3                     |
|          | MYSA 6th/7th                             | 1      | 1              |     |    |    | <b>POOLA</b>  | SEED A4                     |
|          | Fire 7th                                 | 2      | 0              |     |    |    |               | SEED A2                     |
| Girls    | IL No Limit 13U Purple                   | 0      | 2              |     |    |    |               | SEED A6                     |
|          | Mi-Pro White 2029<br>ALA 309 Select 7th  |        | 2              |     |    |    |               | SEED A5<br>SEED B1          |
| 7th      | Mid-Pro Black 2029                       | 2<br>1 | 0              |     |    |    |               | SEED B1<br>SEED B2          |
|          | IL No Limit 13U Black                    | 1      | 1              |     |    |    |               | SEED B2<br>SEED B3          |
|          | Shockwave 7th                            | 1      | 1              |     |    |    | POOL B        | SEED B3<br>SEED B4          |
|          | The LAB 7th                              | 1      | 1              |     |    |    |               | SEED B5                     |
|          | HOI 13u Red                              | 0      | 2              |     |    |    |               | SEED B6                     |
|          | Iowa Swarm Boys Ruby                     | 0      | 2              |     |    |    |               | SEED A4                     |
| BOYS     | ALA 309 Select BLUE                      | 0      | 2              |     |    |    |               | SEED A3                     |
| 2nd-3rd  | Team CREW 2nd/3rd Grade (Red)            | 2      | 0              |     |    |    | POOL A        | SEED A1                     |
|          | Team CREW 2nd/3rd Grade (White)          | 2      | 0              |     |    |    |               | SEED A2                     |
|          | HOI 10u Boys                             | 0      | 2              |     |    |    |               | SEED A3                     |
|          | Team CREW - RED                          | 1      | 1              |     |    |    | POOL A        | SEED A2                     |
|          | Farmington Oilers                        | 2      | 0              |     |    |    |               | SEED A1                     |
| 4th-5th  | ALA 309 Select                           | 0      | 2              |     |    |    |               | SEED B3                     |
|          | Team CREW -WHITE                         | 2      | 0              |     |    |    | POOL B        | SEED B1                     |
|          | HOI 11u Boys                             | 1      | 1              |     |    |    |               | SEED B2                     |
|          | HOI 12u Holmes<br>Peoria Pride 2030      | 2<br>2 | 0              |     |    |    |               | SEED A2<br>SEED A1          |
|          | Springfield Wolverines                   | 2      | 0              |     |    |    | <b>POOL A</b> | SEED A1                     |
|          | ALA 309 Select                           | 0<br>1 | 1              |     |    |    | POULA         | SEED A4                     |
| BOYS     | Midwest Splitters 12u                    | 0      | 2              |     |    |    |               | SEED A5                     |
| 6th      | 217 Elite                                |        | 2              |     |    |    |               | SEED B3                     |
|          | MidPro 12u                               | 2      | 0              |     |    |    |               | SEED B1                     |
|          | Team CREW 6th Grade                      | 0      | 2              |     |    |    | POOL B        | SEED B4                     |
|          | Illini Legacy 6th                        | 2      | 0              |     |    |    |               | SEED B2                     |
|          | Mo-Elite                                 | 1      | 1              |     |    |    |               | SEED A2                     |
|          | HOI 13u -Tyler- White                    | 2      | 0              |     |    |    | POOL A        | SEED A1                     |
|          | Predators-Robinson                       | 0      | 2              |     |    | L  |               | SEED A3                     |
|          | Springfield Stealth                      | 0      | 2              |     |    |    |               | SEED B3                     |
|          | HOI 13u -Tyler - Black                   | 0      | 1              |     |    |    | POOL B        | SEED B2                     |
| BOYS     | Illini Legacy 7th                        | 1      | 0              |     |    |    |               | SEED B1                     |
| 7th      | Peoria Pride 7th Gold                    | 2      | 0              |     |    |    |               | SEED C1                     |
|          | Next Play 13u                            | 0      | 2              |     |    |    | POOL C        | SEED C3                     |
|          | Predators- upshaw<br>Mo-Elite RED        |        | 1              |     |    |    |               | SEED C2                     |
|          | HOI 13u -Springer                        | 1<br>0 | 0              |     |    |    | POOL D        | SEED D1<br>SEED D2          |
|          | Gem City SUN Only                        | `      | <b>∤∙∙</b> ≛∙∙ |     |    |    |               | SEED D2<br>SUN play in game |
|          | WCIE 2028                                | 2      | 0              | 32  |    |    |               | SEED A1                     |
| BOYS     | HOI 14u Boys Black                       | 2      | 0              |     |    |    |               | SEED A2                     |
|          | 217 Elite 3 GAMES SAT                    | 0      | 2              |     |    |    | POOL A        | SEED A4                     |
|          | Next Play 14u                            | 0      | 2              |     |    |    |               | SEED A3                     |
|          | HOI 15u BLACK                            | 1      | 0              |     |    |    |               | SEED B1                     |
|          | K-Town Crossover 8th 3 GAMES SAT         |        | 1              |     |    |    | POOL B        |                             |
|          | MidPro 13u                               |        | L              |     |    |    |               |                             |
|          | HOI 15u RED                              | 1      | 1              |     |    |    |               | SEED C2                     |
|          | Predators 9th                            | 2      | 0              |     |    |    | POOL C        | SEED C1                     |
|          | Eureka                                   | 0      | 2              |     |    |    |               | SEED C3                     |
|          | K-Town Crossover 9th                     | 2      | 0              |     |    |    |               | SEED D1                     |
|          | HOI 14u Boys Red                         | 1      | 1              |     |    |    | POOL D        | SEED D2                     |
|          |                                          |        |                |     |    |    |               | -                           |
|          | ALA 309 Select<br>HOI 15u WHITE SUN Only | 0      | 2              |     |    |    |               | SEED D3                     |