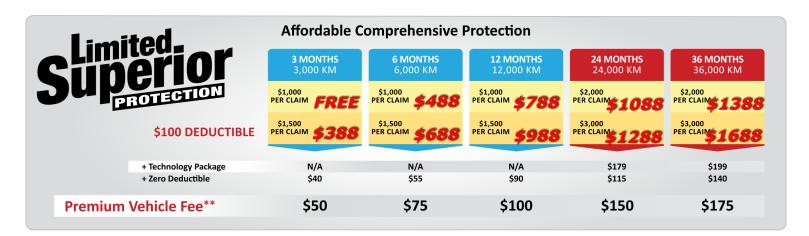

## **OPTIONAL COVERAGE:**

TECHNOLOGY PACKAGE - Adaptive Cruise Control Components, Blind Spot Monitoring Sensors, Bluetooth Voice Activation Control Module, Cameras - Front, Rear & Side, Collision Avoidance System Sensors & Modules, Display & Screen/Monitor (Including Navigation, Climate Control & Media Settings), Radio/DVD, GPS Module, Electronic Instrument Displays (Speedometer, Tachometer, Odometer, Fuel, Oil, Temperature and Voltage), Exterior Mirror Motors, Heated Mirrors, Heated Seat Components, Heated Steering Wheel Components, Lane Assist/Collision Avoidance System Components, Lift Gate Motor, Parking Assist Sensors (Front/Rear), Power Door Lock Actuator Motors, Power Mirror Controllers, Power Seat Motor, Power Sliding Door Motor, Power Window Motors, Power Window Regulators, Power Window Switches.

**ZERO DEDUCTIBLE** - The deductible will be waived on all claims authorized throughout the lifetime of the Contract.