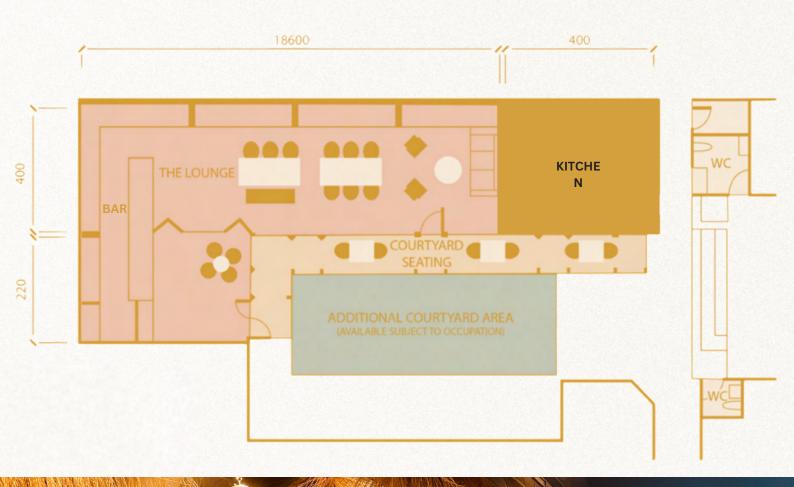

in house catering to suit your event, from canapes, grazing platters or à la carte.

Sample menus and prices available on request.







#### Caprese Skewers

Tomato, watermelon, basil, mozzarella

#### Wakanui Beef Tataki

Marinated beef, soy, daikon, chives on prawn cracker

#### **Mushroom Dumplings**

Spring onion, bok choy & pinot noir glaze, served on porcelain spoons





#### Marinated Zucchini

with fresh mozzarella, basil dressing, toasted pinenuts and shaved pecorino

#### **MAIN**

#### **Beef Cheeks**

Braised in red wine with maple carrots, green beans and truffle mash

OR

#### Free Range Chicken Breast

With potato rosti, broccolini and wild mushroom sauce

#### **DESSERT**

#### Seasonal Fruit

Rhubarb and raspberry puree, warm almond crumble with cream



# FLOOR PLAN







#### SAY "I DO" AT THE CROWN RANGE LOUNGE

Walk down the cobblestone alter to meet your soulmate, surrounded by your loved ones seated in our courtyard that emits a charming European summer romance.

For your reception, you and your guests will be welcomed to the soft sound of live music and champagne flowing, creating an intimate setting to celebrate your new chapter together.

Take advantage of our location and skip off with your wedding photographer to discover the many picture perfect corners hidden amongst Parnell. With an abundance of history and charm, there are a plethora of vine covered alleyways and blend of old and new architectual buildings to cast as the backdrop for your wedding photos.

We offer a complete personalised service tailored to your needs, ensuring your spec