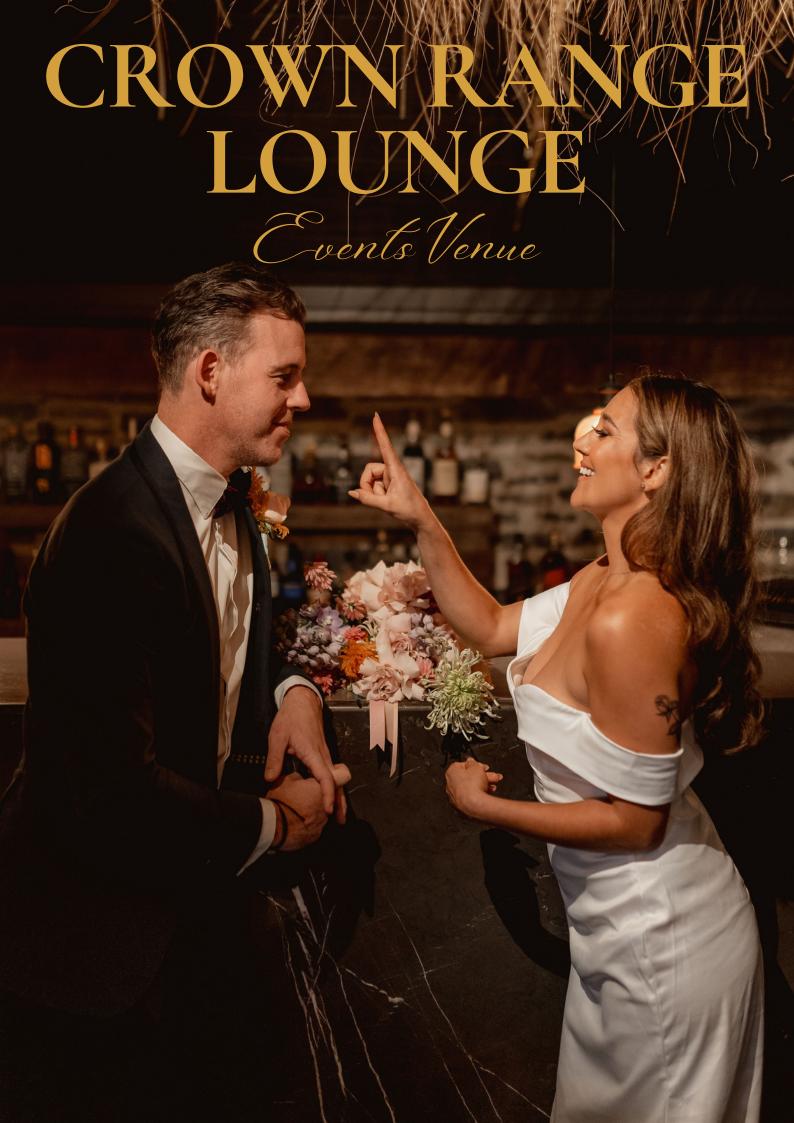

# OUR SPACE

Immersed in sophisticated elegance, our venue encompases the dramatic mood of Central Otago. Tucked away in the heart of Parnell, the Crown Range Lounge is an exclusive hideaway that feels worlds away.

Make our Lounge and Courtyard the backdrop to your special event. Our space offers you complete freedom to create your ideal celebration. This could be a boutique wedding, birthday, workshop, corporate lunch, wine tasting and more.

#### SAY "I DO" AT THE CROWN RANGE LOUNGE

Walk down the cobblestone alter to meet your soulmate, surrounded by your loved ones seated in our courtyard that emits a charming European summer romance.

For your reception, you and your guests will be welcomed to the soft sound of live music and champagne flowing, creating an intimate setting to celebrate your new chapter together.