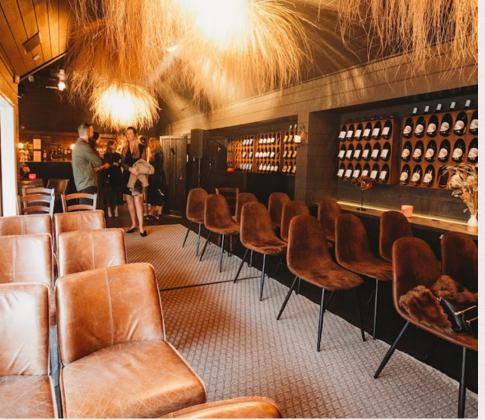

# OUR SPACE

Immersed in sophisticated elegance, our venue encompases the dramatic mood of Central Otago. Tucked away in the heart of Parnell, the Crown Range Lounge is an exclusive hideaway that feels worlds away.

Make our Lounge and Courtyard the backdrop to your special event. Our space offers you complete freedom to create your ideal celebration. This could be a boutique wedding, birthday, workshop, corporate lunch, wine tasting and more.

### CAPACITY

- Seated 32
- Cocktail Style 80
- Whole Courtyard with neighbouring restaurant 110