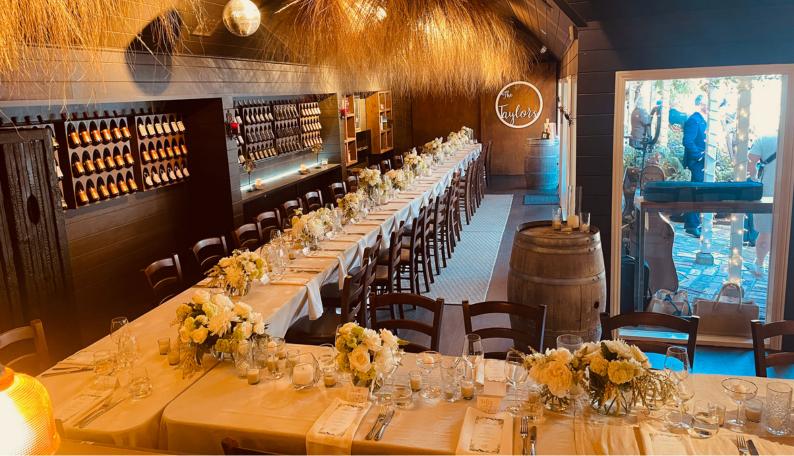

# OUR SPACE

Immersed in sophisticated elegance, our venue encompases the dramatic mood of Central Otago. Tucked away in the heart of Parnell, the Crown Range Lounge is an exclusive hideaway that feels worlds away.

Make our Lounge and Courtyard the backdrop to your special event. Our space offers you complete freedom to create your ideal celebration. This could be a boutique wedding, birthday, workshop, corporate lunch, wine tasting and more.

# FLOOR PLAN