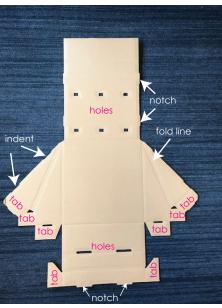

## **AD FAB CDU Assembly Instructions**

1. Remove and discard all unnecessary pieces marked with an "X" Take note of score lines, tabs, notches and notch holes, indents.

2. Prep ALL scored lines by folding pieces inwards (marked arrows).

3. Prep these scored lines ONLY - outward (marked arrows).

4. Start at the bottom and fold inward, while inserting the tabs into the sides.

The two black tabs that were folded outward (step 3) stay parallel to the side walls of the CDU.