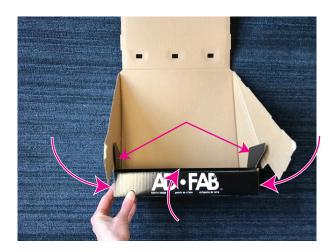

3. Prep these scored lines ONLY - outward (marked arrows).

4. Start at the bottom and fold inward, while inserting the tabs into the sides.

The two black tabs that were folded outward (step 3) stay parallel to the side walls of the CDU.