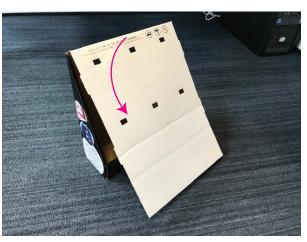

## **AD FAB CDU Assembly Instructions**

1. Remove and discard all unnecessary pieces marked with an "X" Take note of score lines, tabs, notches and notch holes, indents.

2. Prep ALL scored lines by folding pieces inwards (marked arrows).