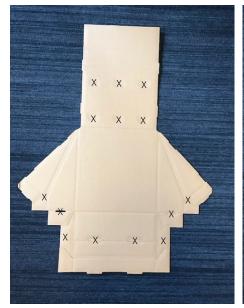

## **AD FAB CDU Assembly Instructions**

1. Remove and discard all unnecessary pieces marked with an "X" Take note of score lines, tabs, notches and notch holes, indents.

2. Prep ALL scored lines by folding pieces inwards (marked arrows).