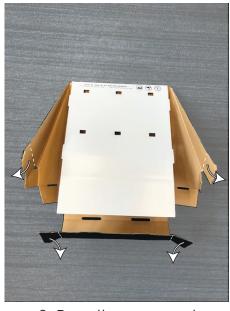

5. Secure all tabs by pressing the notches into the bottom holes.

6. Use your thumbs to press the sides inward.

7. Secure the sides by pressing notches into the bottom holes.

8. Fold white background down and press along the fold lines to lower in the white base. Secure the background by pressing notches into the indents.

9. Push hook up into the hole, then press down to secure.

Check out the video at www.ad-fab.com

10. Repeat step 9 for the remaining hooks.