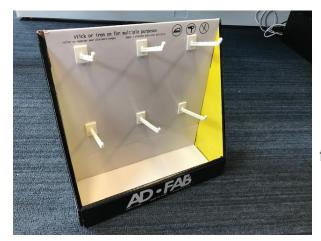

9. Push hook up into the hole, then press down to secure.

Check out the video at www.ad-fab.com

10. Repeat step 9 for the remaining hooks.