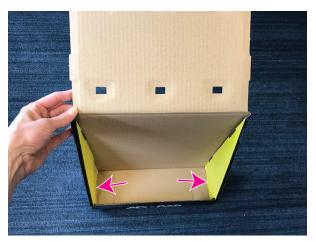

5. Secure all tabs by pressing the notches into the bottom holes.

6. Use your thumbs to press the sides inward.

7. Secure the sides by pressing notches into the bottom holes.

8. Fold white background down and press along the fold lines to lower in the white base. Secure the background by pressing notches into the indents.