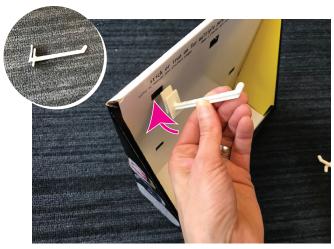

9. Push hook up into the hole, then press down to secure.

Check out the video at www.ad-fab.com

10. Repeat step 9 for the remaining hooks.