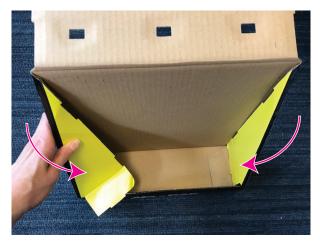

5. Secure all tabs by pressing the notches into the bottom holes.

6. Use your thumbs to press the sides inward.

7. Secure the sides by pressing notches into the bottom holes.

8. Fold white background down and press along the fold lines to lower in the white base. Secure the background by pressing notches into the indents.