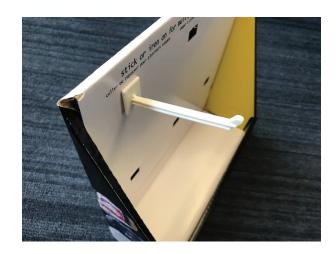

9. Push hook up into the hole, then press down to secure.

Check out the video at www.ad-fab.com

10. Repeat step 9 for the remaining hooks.