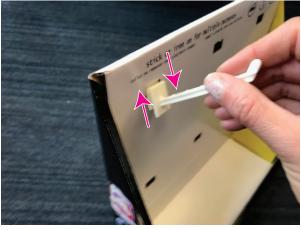

9. Push hook up into the hole, then press down to secure.

Check out the video at www.ad-fab.com

10. Repeat step 9 for the remaining hooks.