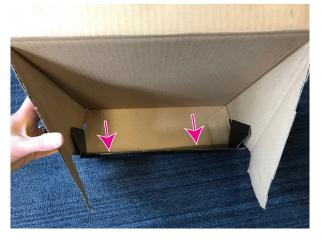

3. Prep these scored lines ONLY - outward (marked arrows).

4. Start at the bottom and fold inward, while inserting the tabs into the sides.

The two black tabs that were folded outward (step 3) stay parallel to the side walls of the CDU.