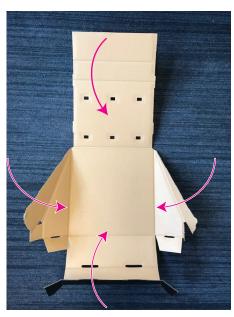

3. Prep these scored lines ONLY - outward (marked arrows).

4. Start at the bottom and fold inward, while inserting the tabs into the sides.

The two black tabs that were folded outward (step 3) stay parallel to the side walls of the CDU.

5. Secure all tabs by pressing the notches into the bottom holes.

6. Use your thumbs to press the sides inward.

7. Secure the sides by pressing notches into the bottom holes.

8. Fold white background down and press along the fold lines to lower in the white base. Secure the background by pressing notches into the indents.