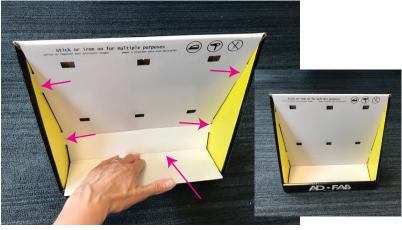

3. Prep these scored lines ONLY - outward (marked arrows).

4. Start at the bottom and fold inward, while inserting the tabs into the sides.

The two black tabs that were folded outward (step 3) stay parallel to the side walls of the CDU.

5. Secure all tabs by pressing the notches into the bottom holes.

6. Use your thumbs to press the sides inward.

7. Secure the sides by pressing notches into the bottom holes.

8. Fold white background down and press along the fold lines to lower in the white base. Secure the background by pressing notches into the indents.