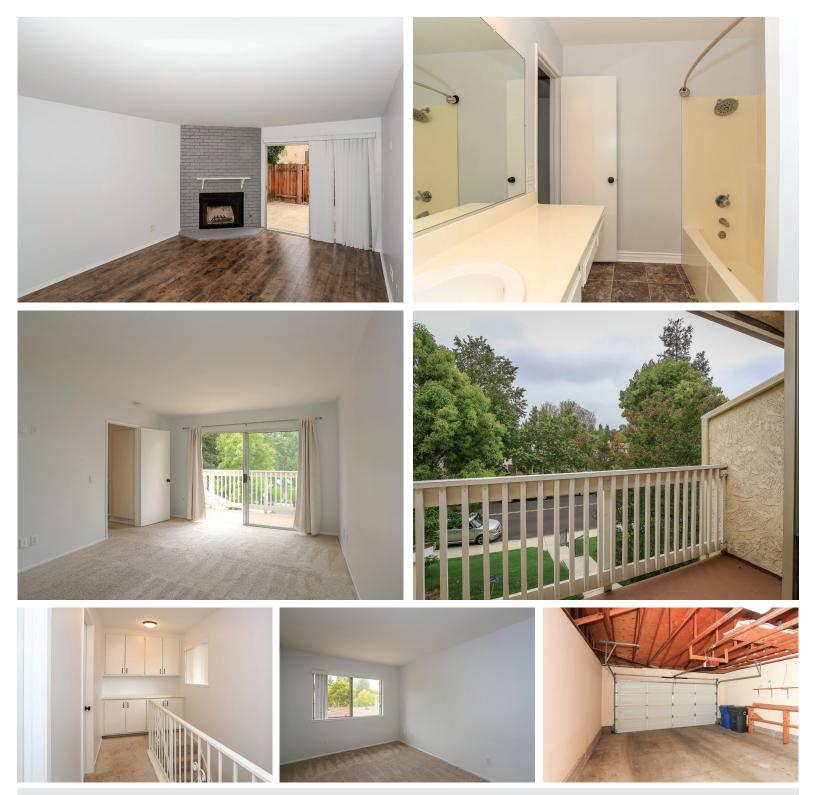

# 15135 MARQUETTE ST #C, MOORPARK

#### 3 BEDROOMS | 3 BATHS | 1,361 SQ FT | 2 CAR GARAGE WITH STORAGE | OFFERED AT \$414,777

Move in ready! This nicely upgraded 3 bedroom townhome features a living room with a cozy fireplace, kitchen which opens to a dining area, inside laundry area and a downstairs bedroom and bathroom with shower. Upstairs is a master suite with a balcony and one additional bedroom and bathroom. Relax on the private open patio which leads to a 2 car garage with built in storage. Located near great schools, parks, shopping and easy freeway access. A must see!