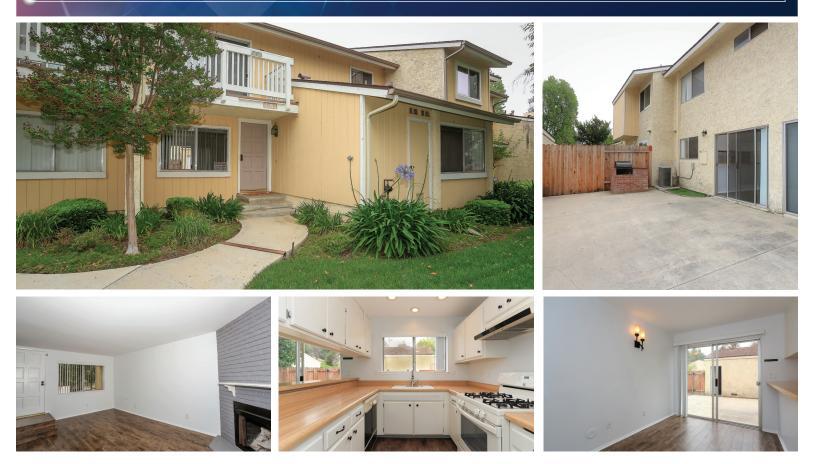

# 15135 MARQUETTE ST #C, MOORPARK

#### 3 BEDROOMS | 3 BATHS | 1,361 SQ FT | 2 CAR GARAGE WITH STORAGE | OFFERED AT \$414,777

Move in ready! This nicely upgraded 3 bedroom townhome features a living room with a cozy fireplace, kitchen which opens to a dining area, inside laundry area and a downstairs bedroom and bathroom with shower. Upstairs is a master suite with a balcony and one additional bedroom and bathroom. Relax on the private open patio which leads to a 2 car garage with built in storage. Located near great schools, parks, shopping and easy freeway access. A must see!