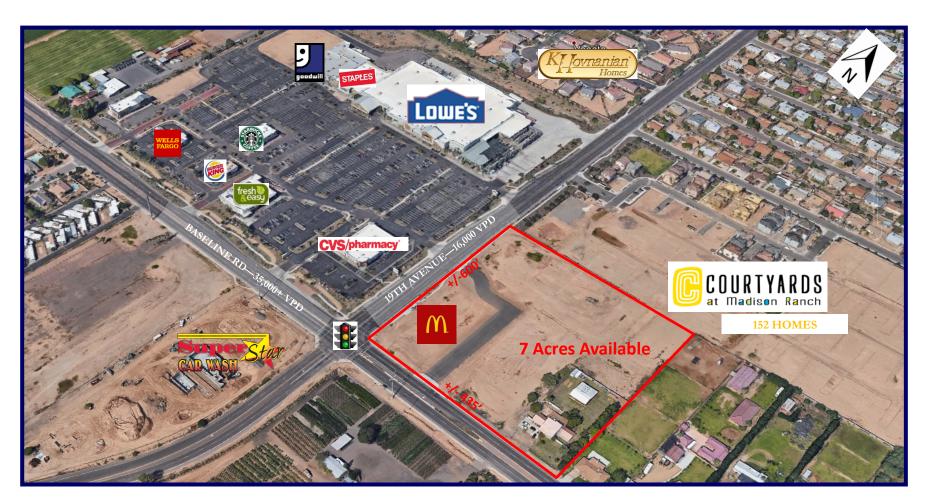

### The Shops at Madison Ranch

NEC Baseline Road & 19th Avenue - 7 Acres
Phoenix, AZ

NEC 19th Ave & Baseline Rd.

Conceptual Site Plan