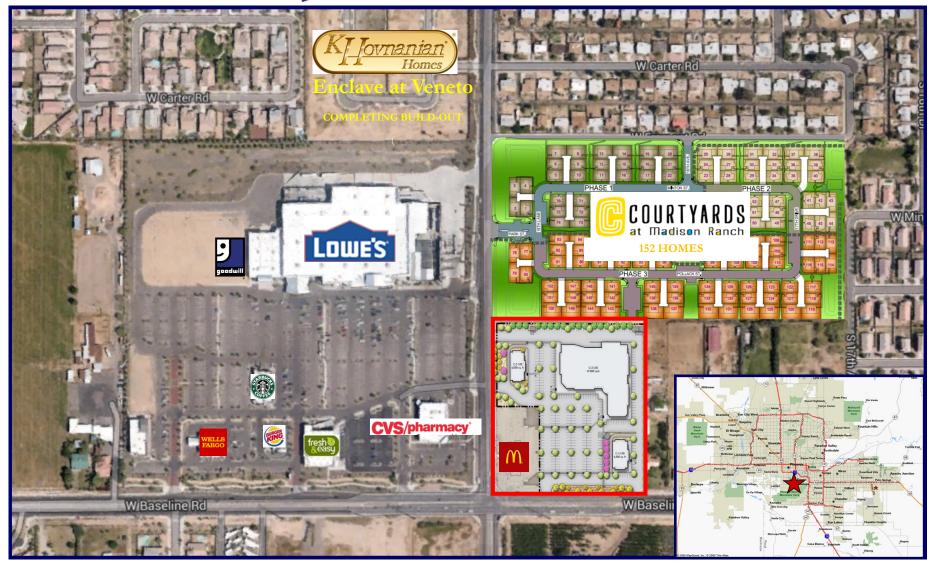

NEC Baseline Road & 19th Avenue - 7 Acres
Phoenix, AZ



#### FOR ADDITIONAL INFORMATION CONTACT:

JOHN J. BADURA 602-617-6885 JOHN@NOBLEWESTGROUP.COM NOBLEWEST DEVELOPMENT LLC 8889 EAST BELL ROAD, SUITE 107 SCOTTSDALE, AZ 85260 WWW.NOBLEWESTCOMMERCIAL.COM

This information has been obtained from sources believed reliable. We have not verified it and make no guarantee, warranty, or representation about it. Any projections, assumptions ore estimates used are for example only and do not represent the current or future performance of the property. You and your advisors should conduct a care, independent investigation of the property to determine to your satisfaction the suitability of the property for your needs.



### The Shops at Madison Ranch

NEC Baseline Road & 19th Avenue Phoenix, AZ



FOR ADDITIONAL INFORMATION CONTACT:

JOHN J. BADURA NOBLEWEST DEVELOPMENT LLC

602-616-6583

JOHN@NOBLEWESTGROUP.COM

This information has been obtained from sources believed reliable. We have not verified it and make no guarantee, warranty, or representation about it. Any projections, assumptions ore estimates used are for example only and do not represent the current or future performance of the property. You and your advisors should conduct a care, independent investigation of the property to determine to your satisfaction the suitability of the property for your needs.





### **AREA MAP** — The Shops at Madison Ranch

NEC Baseline Road & 19th Ave, Phoenix, AZ

This information has been obtained from sources believed reliable. We have not verified it and make no guarantee, warranty,