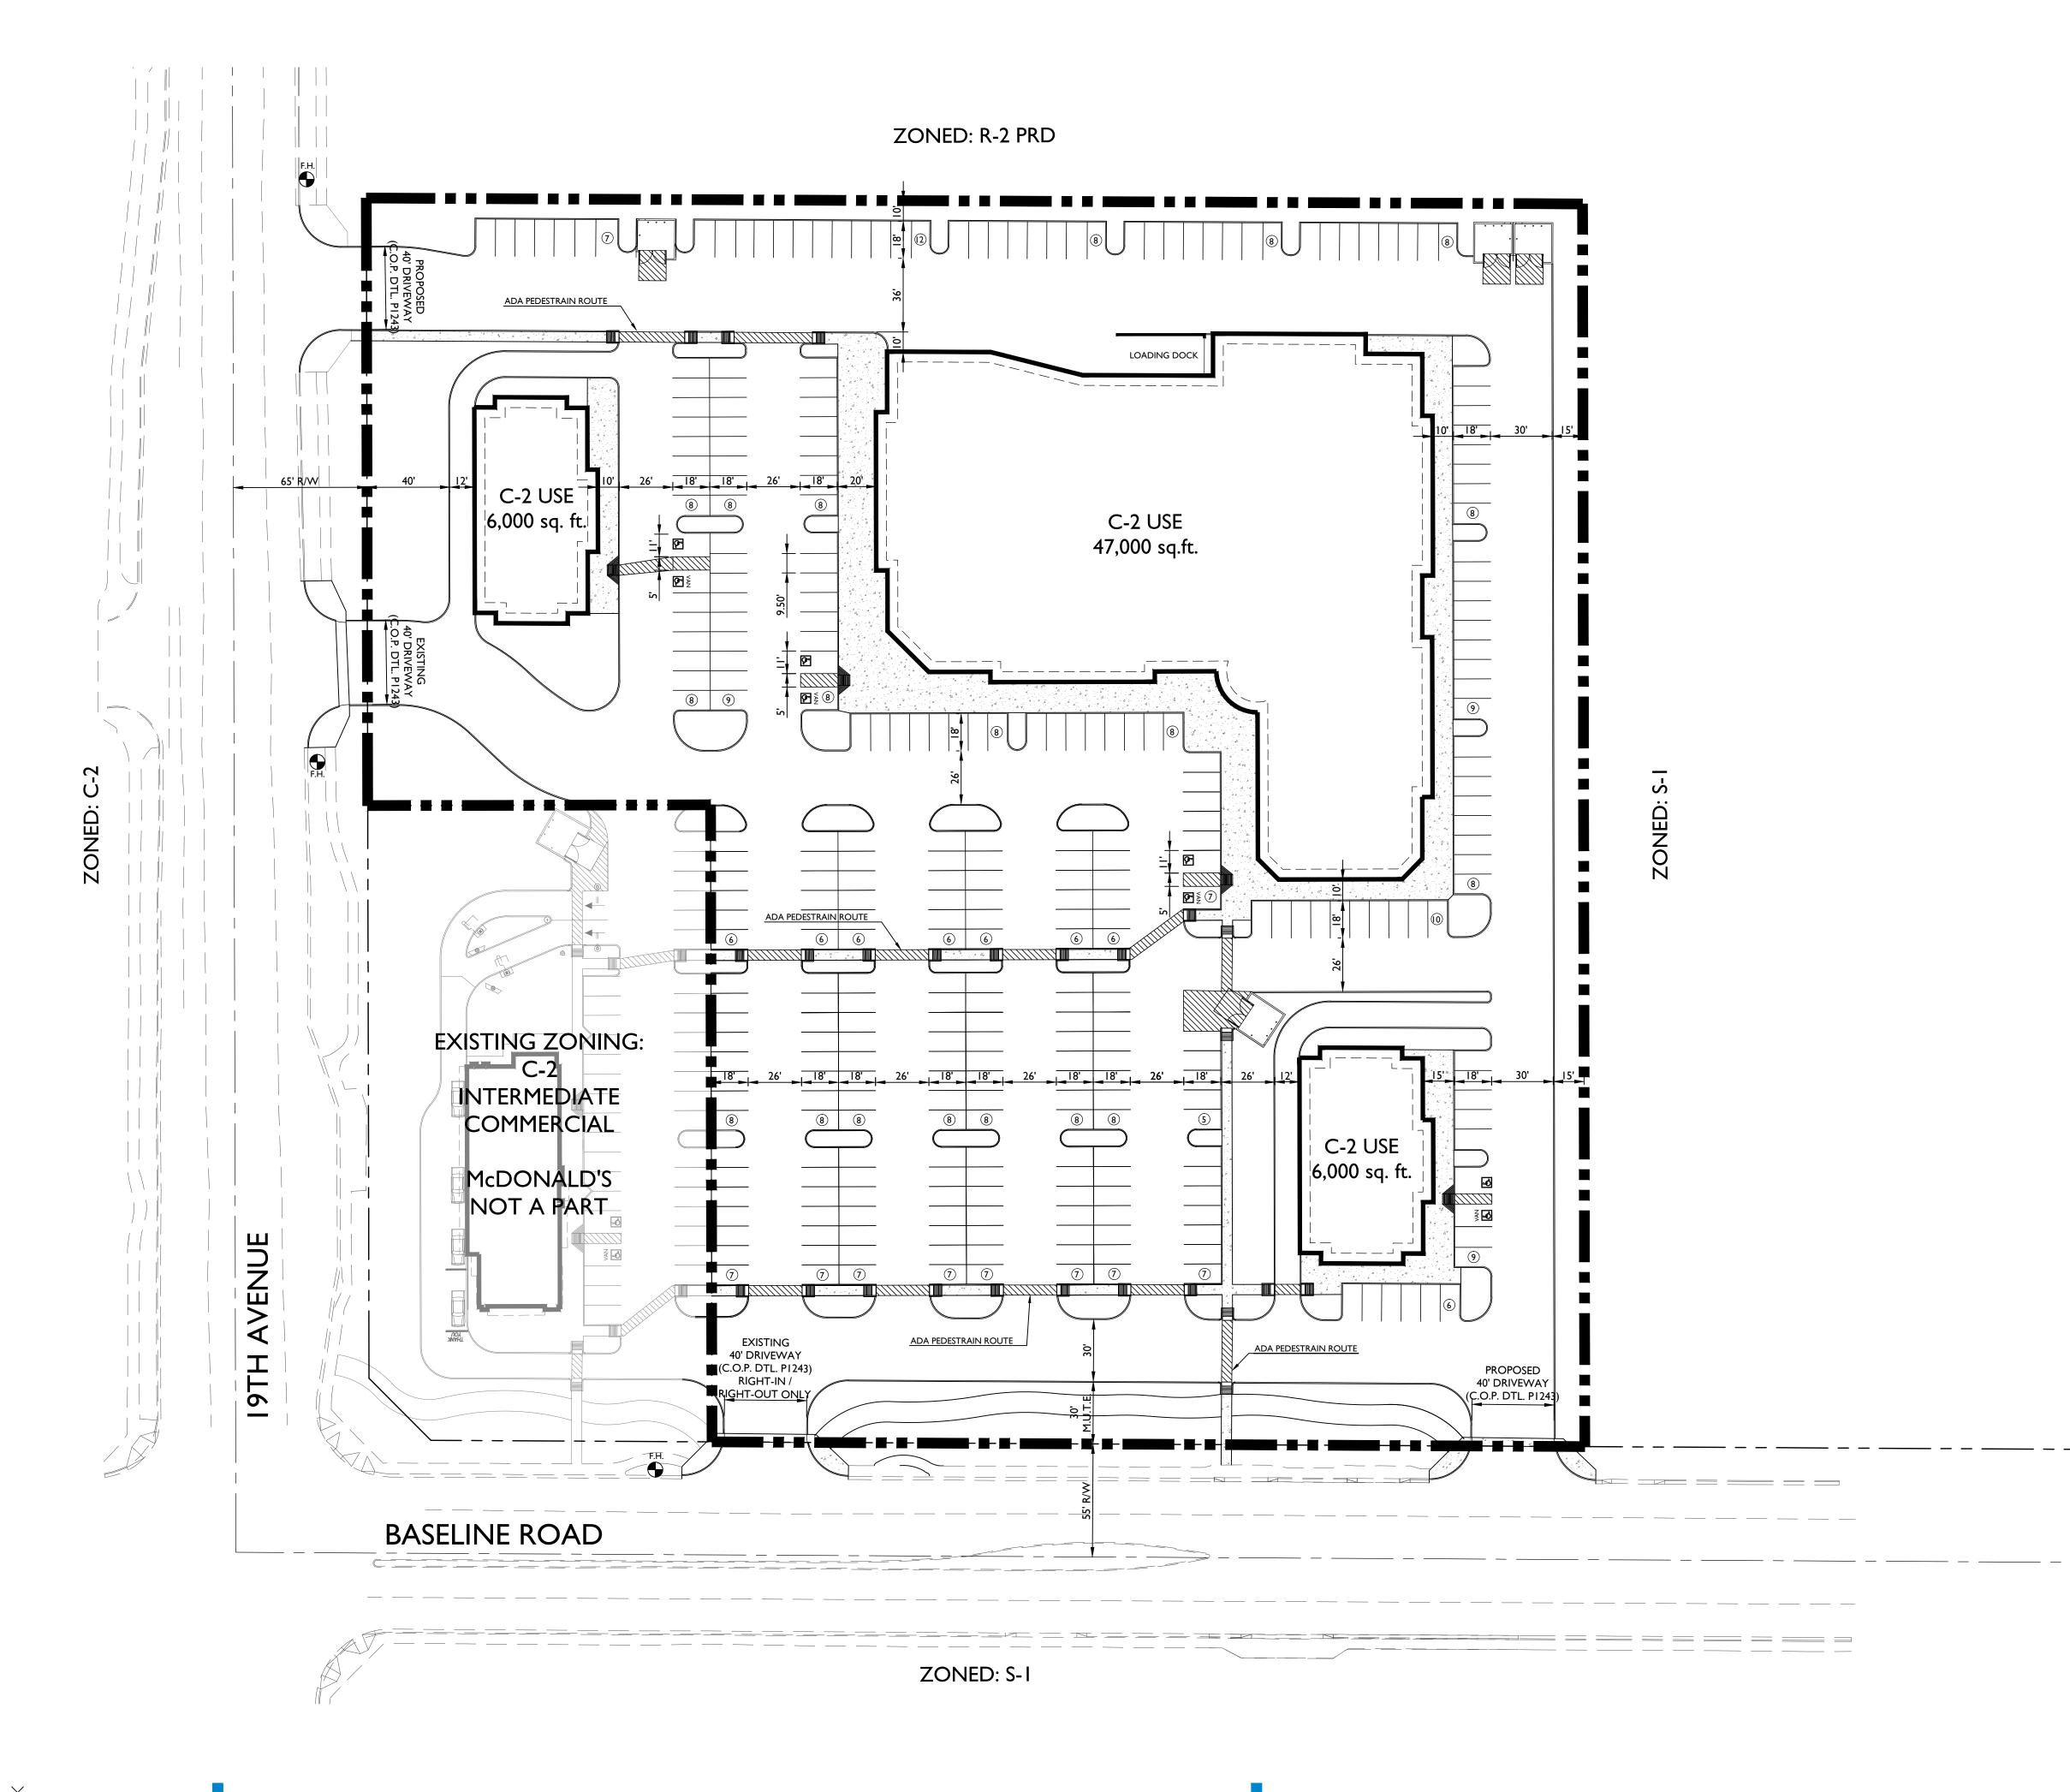

# SITE & BUILDING DATA

Z-72-15 SOUTH MOUNTAIN VILLAGE RELATED CITY CASE NOS. CITY OF PHOENIX VILLAGE RIO MONTANA AREA PLAN COMMERCIAL CITY OF PHOENIX AREA PLAN EXISTING GENERAL PLAN **EXISTING ZONING CURRENT LAND USE** 

C-2 INTERMEDIATE COMMERCIAL VACANT / UNDEVELOPED COMMERCIAL

**GROSS SITE AREA** ± 8.00 ACRES NET AREA ± 7.02 ACRES
(NET AREA IS THE GROSS AREA LESS ARTERIAL ROAD RIGHT-OF-WAY)

LANDSCAPE SETBACKS S. 19TH AVENUE

PROPOSED USE

25' AVG. / 20' MIN.

W. BASELINE ROAD 30' MULTI-USE TRAIL EASEMENT (M.U.T.E.) ADJACENT TO PROPERTY LINE

### PARKING DATA

1 PER 50 SQ. FT. 8,000 / 50 = 160 SPACES **GROSS RETAIL AREA** 1 PER 300 SQ. FT. 47,000 / 300 = 157 SPACES

PARKING REQUIRED 317 SPACES PARKING PROVIDED 324 SPACES

NEC 19th Ave & Baseline Rd.

Conceptual Site Plan

#### PROJECT INFORMATION

LOCATION NEC 19TH AVE. & BASELINE ROAD

LEGAL DESCRIPTION

A PORTION OF THE SOUTHWEST QUARTER OF THE SOUTHWEST QUARTER OF SECTION 31, TOWNSHIP I NORTH, RANGE 3 EAST OF THE GILA AND SALT RIVER BASE AND MERIDIAN, MARICOPA COUNTY, ARIZONA

#### SITE & BUILDING DATA

RELATED CITY CASE NOS. CITY OF PHOENIX VILLAGE CITY OF PHOENIX AREA PLAN EXISTING GENERAL PLAN EXISTING ZONING CURRENT LAND USE PROPOSED USE

Z-72-15 SOUTH MOUNTAIN VILLAGE RIO MONTANA AREA PLAN COMMERCIAL VACANT / UNDEVELOPED COMMERCIAL

30' MULTI-USE TRAIL EASEMENT (M.U.T.E.)

**GROSS SITE AREA** ± 8.00 ACRES **NET AREA** ± 7.02 ACRES

(NET AREA IS THE GROSS AREA LESS ARTERIAL ROAD RIGHT-OF-WAY)

GROSS BUILDING AREA 59,000 SQ. FT. LOT COVERAGE MAXIMUM BUILDING HEIGHT 2-STORY / 30'

W. BASELINE ROAD

BUILDING SETBACKS ADJACENT TO STREETS
S. 19TH AVENUE 25' 25' AVG. / 20' MIN. PERMITTED FOR 50% OF STRUCTURE

BUILDING SETBACKS ADJACENT TO PROPERTY ZONED:

ADJACENT TO S-I & R-2 ZONING 25' (I-STORY) / 50' (20-STORY)

LANDSCAPE SETBACKS
S. 19TH AVENUE

25' AVG. / 20' MIN. W. BASELINE ROAD 30' MULTI-USE TRAIL EASEMENT (M.U.T.E.)

ADJACENT TO PROPERTY LINE

### PARKING DATA

INDOOR DINING AREA GROSS RETAIL AREA

12/14/2015

I PER 50 SQ. FT. 8,000 / 50 = 160 SPACES I PER 300 SQ. FT. 47,000 / 300 = 157 SPACES

317 SPACES PARKING REQUIRED 324 SPACES PARKING PROVIDED