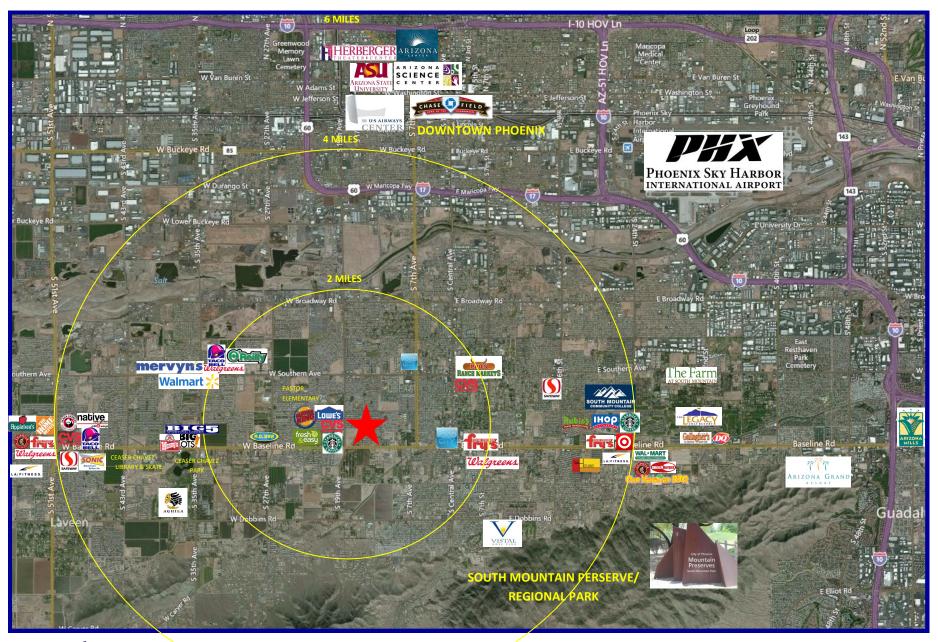

### **AREA MAP** — The Shops at Madison Ranch

NEC Baseline Road & 19th Ave, Phoenix, AZ

This information has been obtained from sources believed reliable. We have not verified it and make no guarantee, warranty, or representation about it. Any projections, assumptions ore estimates used are for example only and do not represent the current or future performance of the property. You and your advisors should conduct a care, independent investigation of the property to determine to your satisfaction the suitability of the property for your needs.