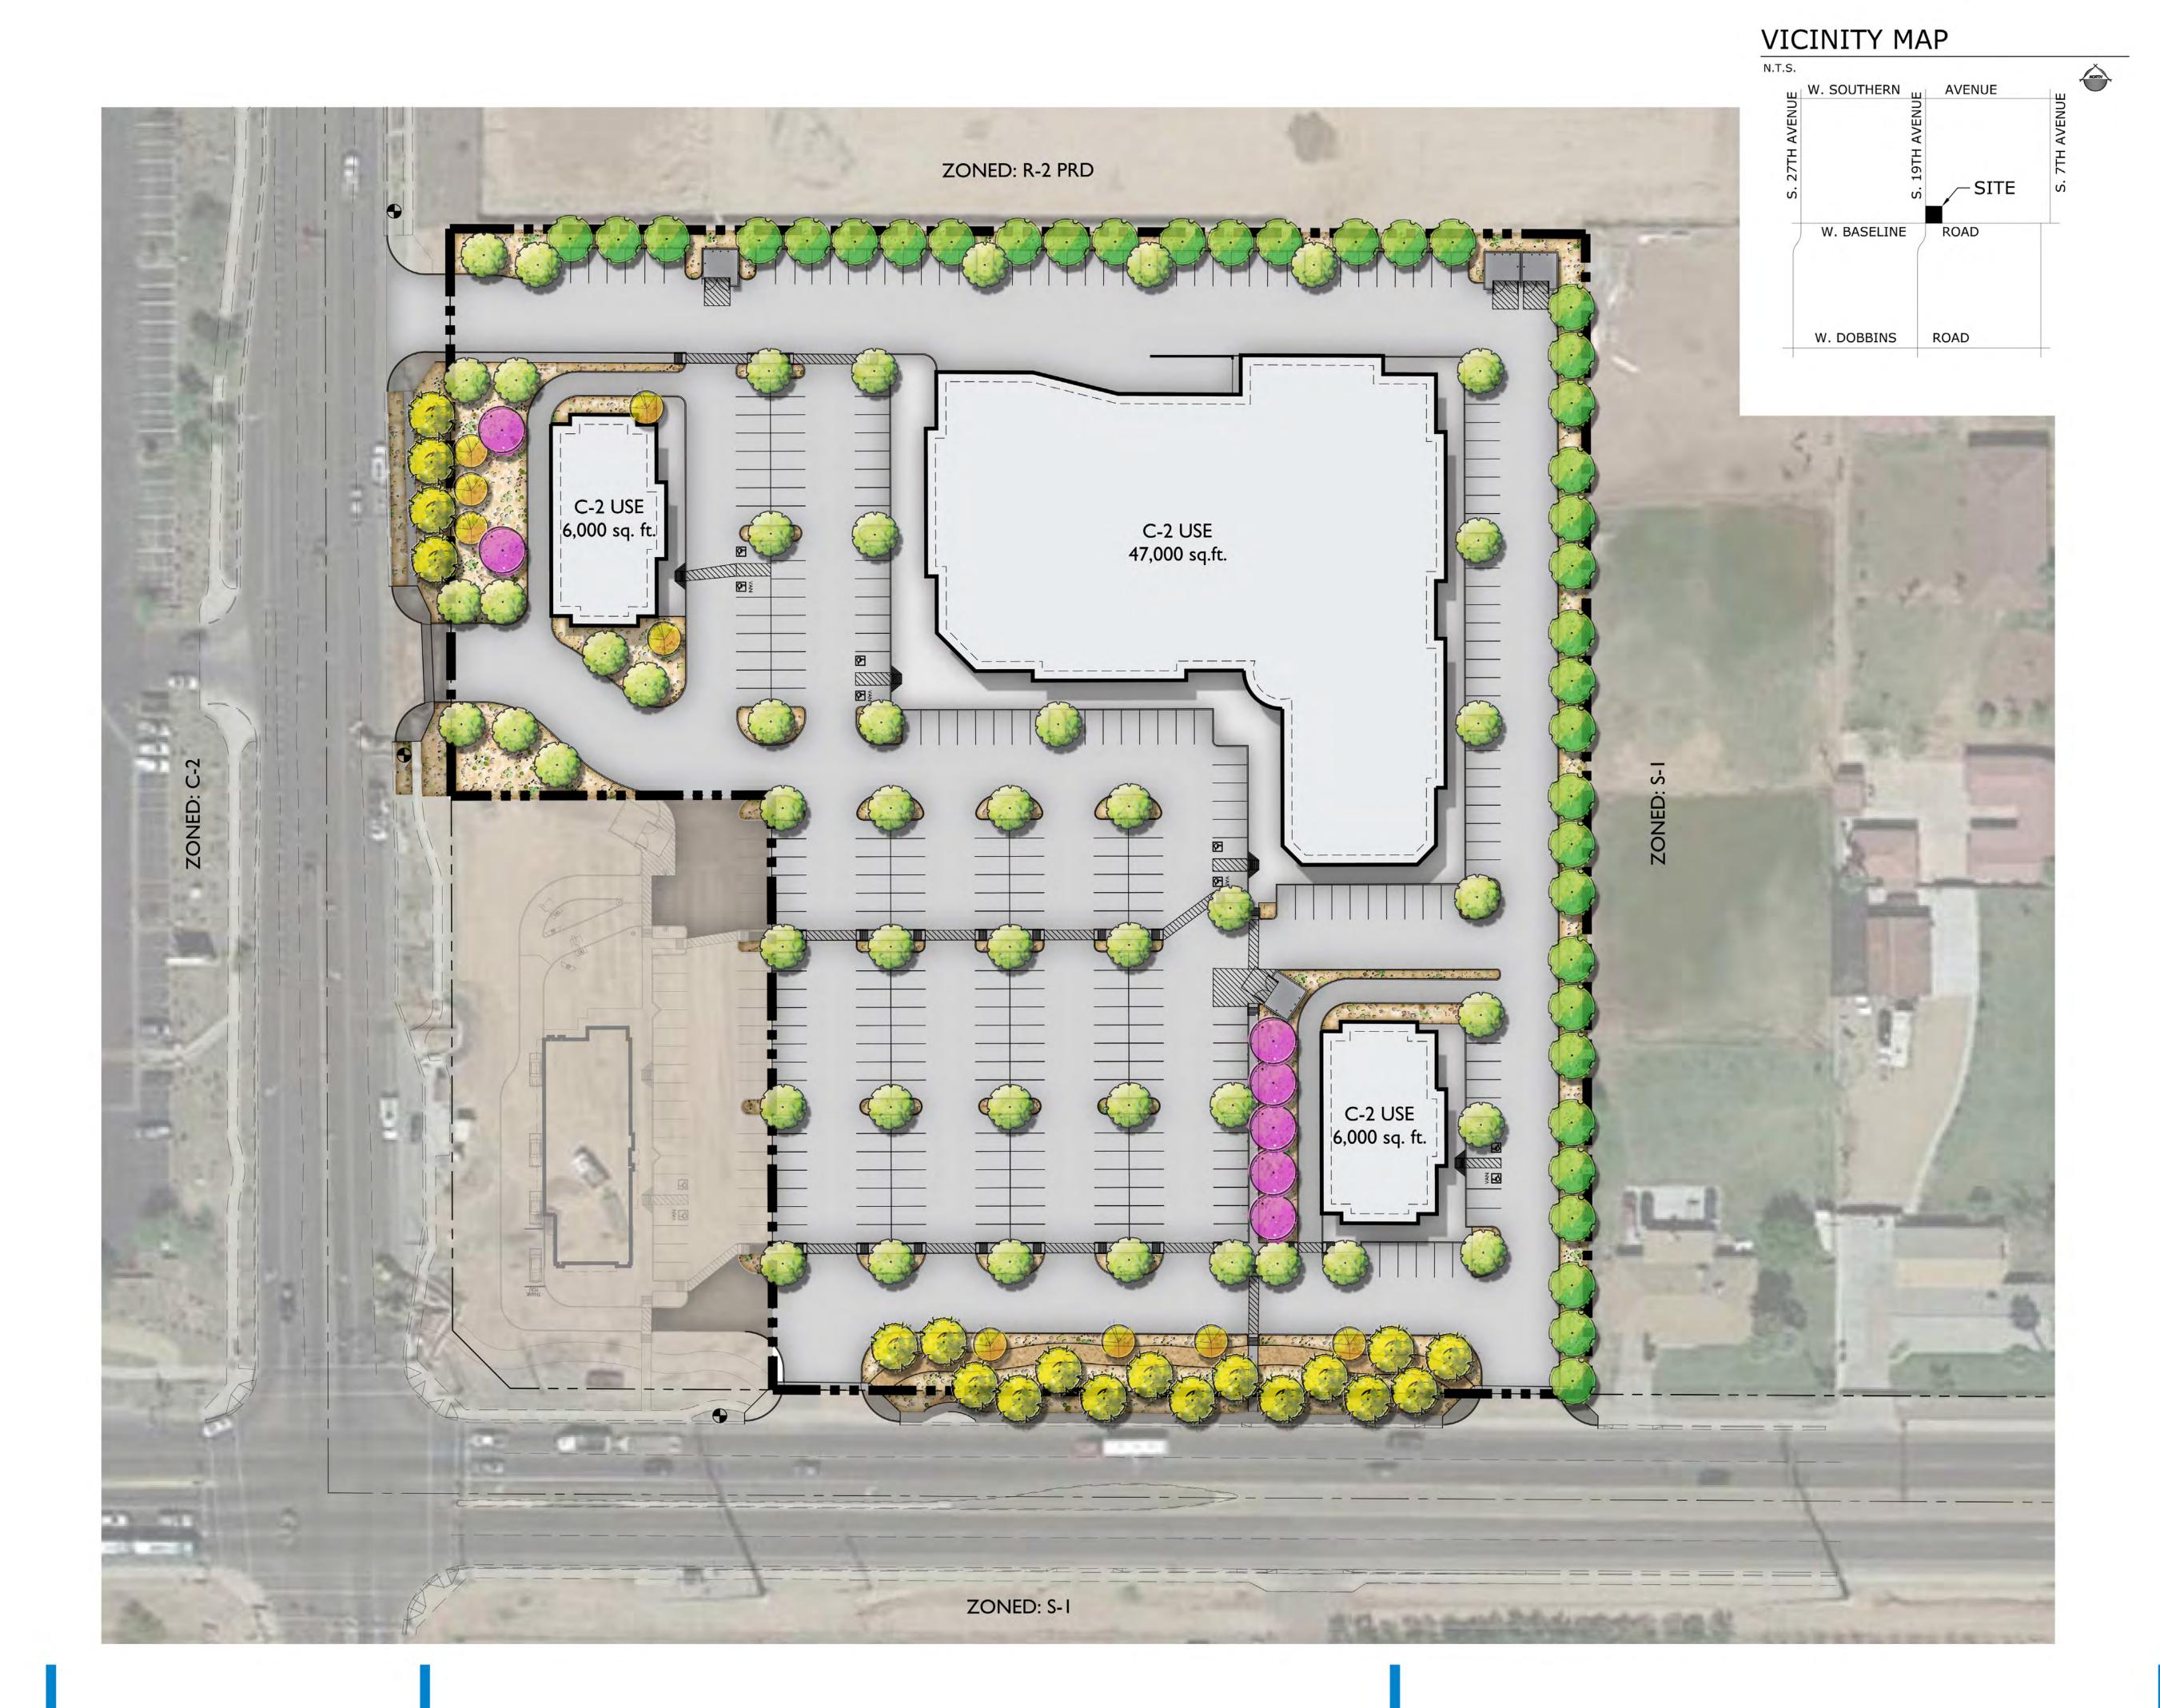

# SITE & BUILDING DATA

Z-72-15 SOUTH MOUNTAIN VILLAGE RELATED CITY CASE NOS. CITY OF PHOENIX VILLAGE RIO MONTANA AREA PLAN COMMERCIAL CITY OF PHOENIX AREA PLAN EXISTING GENERAL PLAN **EXISTING ZONING CURRENT LAND USE** 

C-2 INTERMEDIATE COMMERCIAL VACANT / UNDEVELOPED COMMERCIAL

**GROSS SITE AREA** ± 8.00 ACRES NET AREA ± 7.02 ACRES
(NET AREA IS THE GROSS AREA LESS ARTERIAL ROAD RIGHT-OF-WAY)

LANDSCAPE SETBACKS S. 19TH AVENUE

PROPOSED USE

25' AVG. / 20' MIN.

W. BASELINE ROAD 30' MULTI-USE TRAIL EASEMENT (M.U.T.E.) ADJACENT TO PROPERTY LINE

### PARKING DATA

1 PER 50 SQ. FT. 8,000 / 50 = 160 SPACES **GROSS RETAIL AREA** 1 PER 300 SQ. FT. 47,000 / 300 = 157 SPACES

PARKING REQUIRED 317 SPACES PARKING PROVIDED 324 SPACES

#### VICINITY MAP

N.T.S.

#### PROJECT INFORMATION

LOCATION NEC 19TH AVE. & BASELINE ROAD

LEGAL DESCRIPTION

A PORTION OF THE SOUTHWEST QUARTER OF THE SOUTHWEST QUARTER OF SECTION 31, TOWNSHIP I NORTH, RANGE 3 EAST OF THE GILA AND SALT RIVER BASE AND MERIDIAN, MARICOPA COUNTY, ARIZONA

#### SITE & BUILDING DATA

RELATED CITY CASE NOS. CITY OF PHOENIX VILLAGE CITY OF PHOENIX AREA PLAN EXISTING GENERAL PLAN EXISTING ZONING CURRENT LAND USE PROPOSED USE

Z-72-15 SOUTH MOUNTAIN VILLAGE RIO MONTANA AREA PLAN COMMERCIAL VACANT / UNDEVELOPED COMMERCIAL

30' MULTI-USE TRAIL EASEMENT (M.U.T.E.)

**GROSS SITE AREA** ± 8.00 ACRES **NET AREA** ± 7.02 ACRES

(NET AREA IS THE GROSS AREA LESS ARTERIAL ROAD RIGHT-OF-WAY)

GROSS BUILDING AREA 59,000 SQ. FT. LOT COVERAGE MAXIMUM BUILDING HEIGHT 2-STORY / 30'

W. BASELINE ROAD

BUILDING SETBACKS ADJACENT TO STREETS
S. 19TH AVENUE 25' 25' AVG. / 20' MIN. PERMITTED FOR 50% OF STRUCTURE

BUILDING SETBACKS ADJACENT TO PROPERTY ZONED:

ADJACENT TO S-I & R-2 ZONING 25' (I-STORY) / 50' (20-STORY)

LANDSCAPE SETBACKS
S. 19TH AVENUE

25' AVG. / 20' MIN. W. BASELINE ROAD 30' MULTI-USE TRAIL EASEMENT (M.U.T.E.)

ADJACENT TO PROPERTY LINE

### PARKING DATA

INDOOR DINING AREA GROSS RETAIL AREA

12/14/2015

I PER 50 SQ. FT. 8,000 / 50 = 160 SPACES I PER 300 SQ. FT. 47,000 / 300 = 157 SPACES

317 SPACES PARKING REQUIRED 324 SPACES PARKING PROVIDED