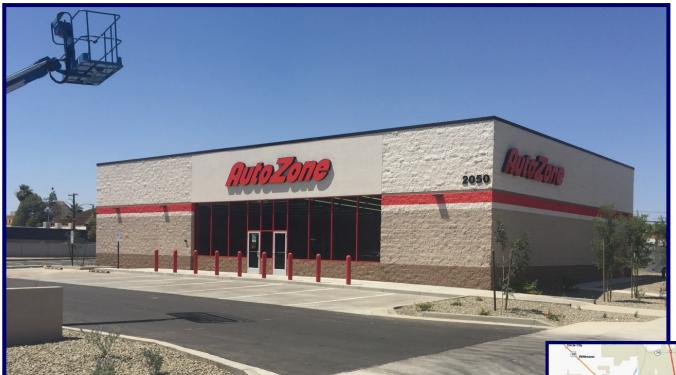

# STRONG INFILL TRADE AREA RE-DEVELOPMENT

- BRAND NEW GROUND LEASE,
   STORE OPENING MAY
- **♦** FULL AUTOZONE CORP GUARUANTY
- ◆ 15 YEAR INTITIAL TERM WITH 4, 5-YEAR OPTIONS. 10% BUMPS EVERY 5 YEARS
- EXTREMELY STRONG TRADE AREA, HEART OF PHOENIX'S URBAN RE-NEWAL
- TRAFFIC COUNTS EXCEED 40.000
- **♦** EXCELLENT POPULATION DENSITY
- 1ST PHASE OF ENTIRE BLOCK REDE-VELOPMENT

# STRONG INFILL TRADE AREA RE-DEVELOPMENT

- BRAND NEW GROUND LEASE,
   STORE OPENING MAY
- **♦ FULL AUTOZONE CORP GUARUANTY**
- 15 YEAR INTITIAL TERM WITH 4, 5-YEAR OPTIONS. 10% BUMPS EVERY 5 YEARS
- EXTREMELY STRONG TRADE AREA, HEART OF PHOENIX'S URBAN RE-NEWAL
- TRAFFIC COUNTS EXCEED 40.000
- EXCELLENT POPULATION DENSITY
- 1ST PHASE OF ENTIRE BLOCK REDE-VELOPMENT