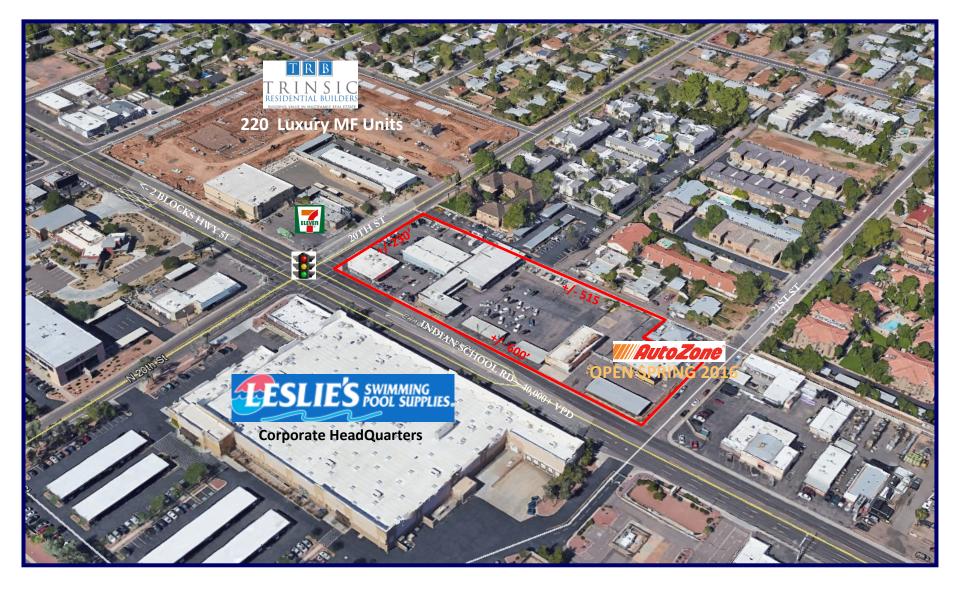

# STRONG INFILL TRADE AREA RE-DEVELOPMENT

- BRAND NEW GROUND LEASE,
   STORE OPENING MAY
- **♦** FULL AUTOZONE CORP GUARUANTY
- ◆ 15 YEAR INTITIAL TERM WITH 4, 5-YEAR OPTIONS. 10% BUMPS EVERY 5 YEARS
- EXTREMELY STRONG TRADE AREA, HEART OF PHOENIX'S URBAN RE-NEWAL
- TRAFFIC COUNTS EXCEED 40.000
- **♦** EXCELLENT POPULATION DENSITY
- 1ST PHASE OF ENTIRE BLOCK REDE-VELOPMENT

# STRONG INFILL TRADE AREA RE-DEVELOPMENT

- BRAND NEW GROUND LEASE,
   STORE OPENING MAY
- **♦ FULL AUTOZONE CORP GUARUANTY**
- 15 YEAR INTITIAL TERM WITH 4, 5-YEAR OPTIONS. 10% BUMPS EVERY 5 YEARS
- EXTREMELY STRONG TRADE AREA, HEART OF PHOENIX'S URBAN RE-NEWAL
- TRAFFIC COUNTS EXCEED 40.000
- EXCELLENT POPULATION DENSITY
- 1ST PHASE OF ENTIRE BLOCK REDE-VELOPMENT