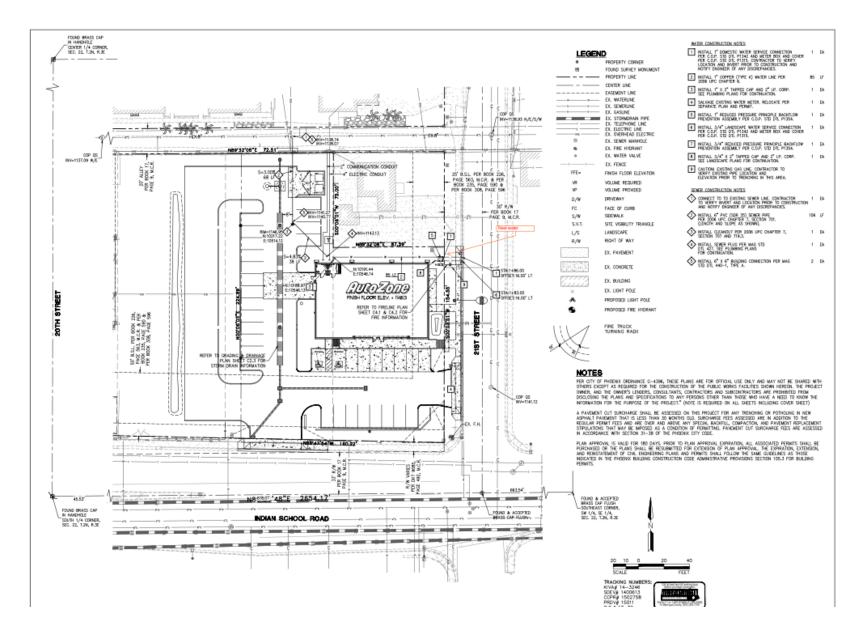

# STRONG INFILL TRADE AREA RE-DEVELOPMENT

- BRAND NEW GROUND LEASE,
   STORE OPENING MAY
- **♦** FULL AUTOZONE CORP GUARUANTY
- ◆ 15 YEAR INTITIAL TERM WITH 4, 5-YEAR OPTIONS. 10% BUMPS EVERY 5 YEARS
- EXTREMELY STRONG TRADE AREA, HEART OF PHOENIX'S URBAN RE-NEWAL
- TRAFFIC COUNTS EXCEED 40.000
- **♦** EXCELLENT POPULATION DENSITY
- 1ST PHASE OF ENTIRE BLOCK REDE-VELOPMENT

# STRONG INFILL TRADE AREA RE-DEVELOPMENT

- BRAND NEW GROUND LEASE,
   STORE OPENING MAY
- **♦ FULL AUTOZONE CORP GUARUANTY**
- 15 YEAR INTITIAL TERM WITH 4, 5-YEAR OPTIONS. 10% BUMPS EVERY 5 YEARS
- EXTREMELY STRONG TRADE AREA, HEART OF PHOENIX'S URBAN RE-NEWAL
- TRAFFIC COUNTS EXCEED 40.000
- EXCELLENT POPULATION DENSITY
- 1ST PHASE OF ENTIRE BLOCK REDE-VELOPMENT