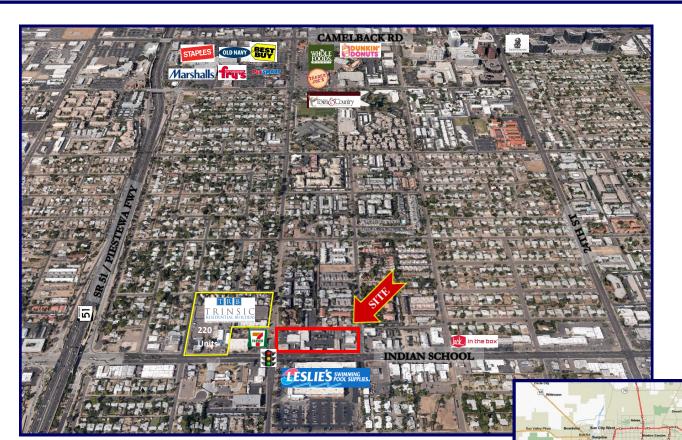

# STRONG INFILL TRADE AREA RE-DEVELOPMENT

- BRAND NEW GROUND LEASE,
   STORE OPENING MAY
- **♦** FULL AUTOZONE CORP GUARUANTY
- ◆ 15 YEAR INTITIAL TERM WITH 4, 5-YEAR OPTIONS. 10% BUMPS EVERY 5 YEARS
- EXTREMELY STRONG TRADE AREA, HEART OF PHOENIX'S URBAN RE-NEWAL
- TRAFFIC COUNTS EXCEED 40.000
- **♦** EXCELLENT POPULATION DENSITY
- 1ST PHASE OF ENTIRE BLOCK REDE-VELOPMENT

# STRONG INFILL TRADE AREA RE-DEVELOPMENT

- BRAND NEW GROUND LEASE,
   STORE OPENING MAY
- **♦ FULL AUTOZONE CORP GUARUANTY**
- 15 YEAR INTITIAL TERM WITH 4, 5-YEAR OPTIONS. 10% BUMPS EVERY 5 YEARS
- EXTREMELY STRONG TRADE AREA, HEART OF PHOENIX'S URBAN RE-NEWAL
- TRAFFIC COUNTS EXCEED 40.000
- EXCELLENT POPULATION DENSITY
- 1ST PHASE OF ENTIRE BLOCK REDE-VELOPMENT