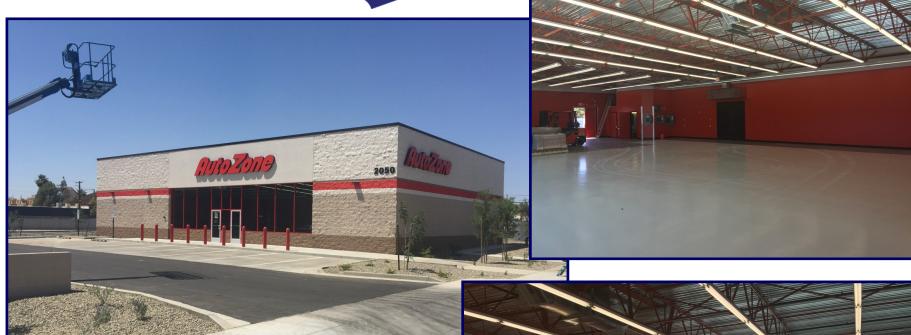

# STRONG INFILL TRADE AREA RE-DEVELOPMENT

- BRAND NEW GROUND LEASE,
   STORE OPENING MAY
- **♦** FULL AUTOZONE CORP GUARUANTY
- ◆ 15 YEAR INTITIAL TERM WITH 4, 5-YEAR OPTIONS. 10% BUMPS EVERY 5 YEARS
- EXTREMELY STRONG TRADE AREA, HEART OF PHOENIX'S URBAN RE-NEWAL
- TRAFFIC COUNTS EXCEED 40.000
- **♦** EXCELLENT POPULATION DENSITY
- 1ST PHASE OF ENTIRE BLOCK REDE-VELOPMENT

# STRONG INFILL TRADE AREA RE-DEVELOPMENT

- BRAND NEW GROUND LEASE,
   STORE OPENING MAY
- **♦ FULL AUTOZONE CORP GUARUANTY**
- 15 YEAR INTITIAL TERM WITH 4, 5-YEAR OPTIONS. 10% BUMPS EVERY 5 YEARS
- EXTREMELY STRONG TRADE AREA, HEART OF PHOENIX'S URBAN RE-NEWAL
- TRAFFIC COUNTS EXCEED 40.000
- EXCELLENT POPULATION DENSITY
- 1ST PHASE OF ENTIRE BLOCK REDE-VELOPMENT