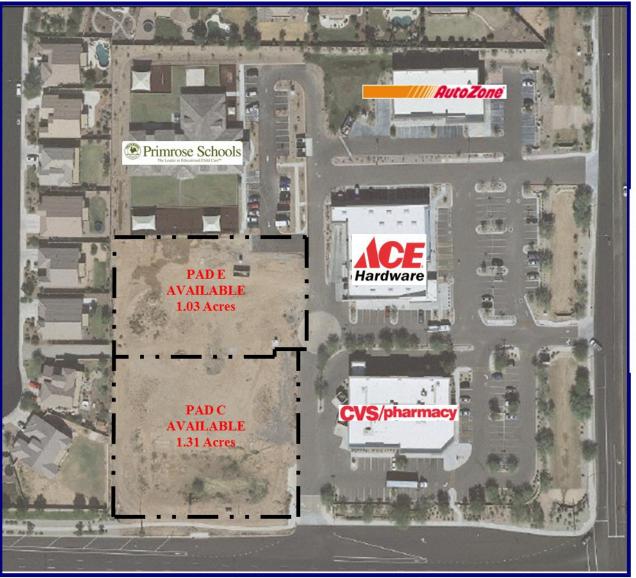

### NWC of Guadalupe & Crismon Roads Mesa, AZ

- ◆ APPROXIMATELY 2.3 ACRES AVAIL-ABLE
- ♦ ZONED C-2, CITY OF MESA
- ◆ PART OF AUGUSTA RANCH MASTER -PLAN COMMUNITY
- ADJACENT OT DESERT RIDGE HIGH SCHOOL
- ♦ FUTURE GROWTH / POPULATION FORTHCOMING
- ◆ AVAILABLE FOR GROUND LEASE, BUILD -TO-SUIT, OR SALE

NWC of Guadalupe & Crismon Roads Mesa, AZ

**GUADALUPE ROAD** 

This information has been obtained from sources believed reliable. We have not verified it and make no guarantee, warranty, or representation about it. Any projections, assumptions ore estimates used are for example only and do not represent the current or future performance of the property. You and your advisors should conduct a care, independent investigation of the property to determine to your satisfaction the suitability of the property for your needs.