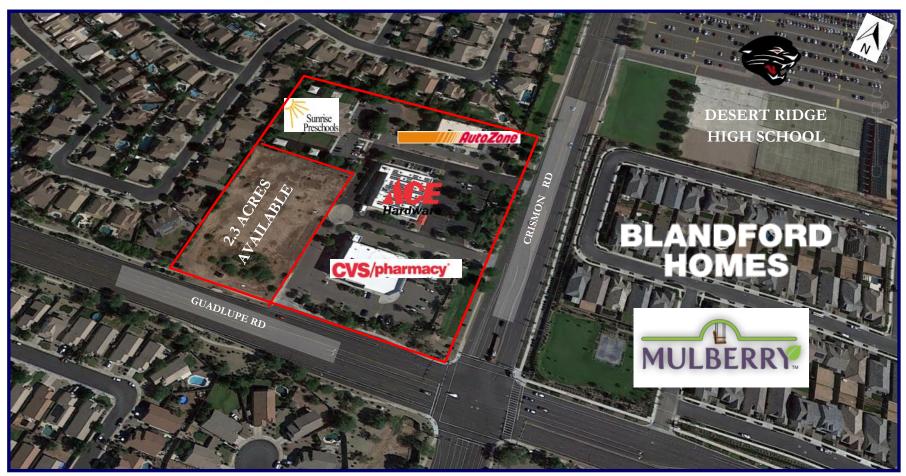

### NWC of Guadalupe & Crismon Roads Mesa, AZ

- ◆ APPROXIMATELY 2.3 ACRES AVAIL-ABLE
- ♦ ZONED C-2, CITY OF MESA
- ◆ PART OF AUGUSTA RANCH MASTER -PLAN COMMUNITY
- ADJACENT OT DESERT RIDGE HIGH SCHOOL
- ♦ FUTURE GROWTH / POPULATION FORTHCOMING
- ◆ AVAILABLE FOR GROUND LEASE, BUILD -TO-SUIT, OR SALE

NWC of Guadalupe & Crismon Roads Mesa, AZ

**GUADALUPE ROAD** 

This information has been obtained from sources believed reliable. We have not verified it and make no guarantee, warranty, or representation about it. Any projections, assumptions ore estimates used are for example only and do not represent the current or future performance of the property. You and your advisors should conduct a care, independent investigation of the property to determine to your satisfaction the suitability of the property for your needs.