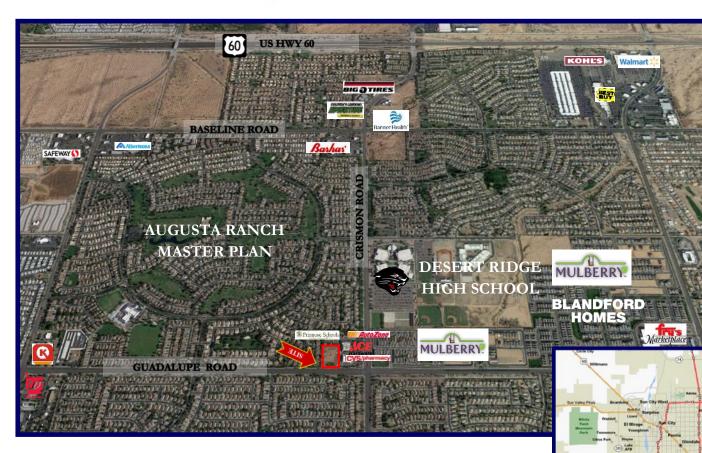

### NWC of Guadalupe & Crismon Roads Mesa, AZ

- ◆ APPROXIMATELY 2.3 ACRES AVAIL-ABLE
- ♦ ZONED C-2, CITY OF MESA
- ◆ PART OF AUGUSTA RANCH MASTER -PLAN COMMUNITY
- ADJACENT OT DESERT RIDGE HIGH SCHOOL
- ♦ FUTURE GROWTH / POPULATION FORTHCOMING
- ◆ AVAILABLE FOR GROUND LEASE, BUILD -TO-SUIT, OR SALE

#### FOR ADDITIONAL INFORMATION CONTACT:

JOHN J. BADURA
602-617-6885
JOHN@NOBLEWESTGROUP.COM
WWW.NOBLEWESTCOMMERCIAL.COM

NOBLEWEST REAL ESTATE LLC 8985 EAST BELL ROAD SCOTTSDALE, AZ 85260

NWC of Guadalupe & Crismon Roads
Mesa, AZ