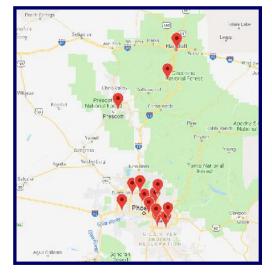

WWW.NOBLEWESTCOMMERCIAL.COM  NEW 4,647 SF BUILDING / STORE, OPENED OCTOBER 2018

- STORE RELCOATION, 17 YEARS IN THE MARKET
- 10 YEAR INTITIAL TERM, 2, 5-YEAR
   OPTIONS. \*\*\*
- FREE-STANDING PAD AT ENTRANCE OF PRESCOTT GATEWAY REGIONAL MALL
- TRAFFIC COUNTS EXCEED 37,000
- EXCELLENT VISIBILITY
- ABOVE AVERAGE STORE SALES



\*\*\*Seller/Tenant may amend current lease (with 10-year initial lease term) with acceptable offer.



## WILDFLOWER BREAD COMPANY LOCATION ANALYSIS PRESCOTT, ARIZONA





## WILDFLOWER BREAD COMPANY TENANT SUMMARY PRESCOTT, ARIZONA

### WILDFLOWER — 3201 STATE HIGHWAY 69, PRESCOTT, ARZIONA 86301



#### **COMPANY SUMMARY:**

- WILDFLOWER BREAD COMPANY LLC
- FOUNDED: 1996
- 16 LOCATIONS (14 OWNED / 2 LICENSED)
- ♦ EMPLOYEES: 400+
- IN PRESCOTT MARKET FOR 17+ YEARS



#### **COMPANY INFORMATION:**

Founded in 1996 by Mr. Louis Basille, Wildflower well known local award winning restaurant headquartered in Phoenix Arizona, with 16 current locations (and expanding) in the Phoenix Metropolitan area as well as Prescott, Sedona, and Flagstaff, Arizona. A local well known favorite, Wildflower prides itself on warm, comfortable, fresh, and contemporary atmospheres, fresh food, and fast and friendly service which values their customers first.

**MISSION STATEMENT:** We pride ourselves on delivering an outstanding experience for our customers, employees and investors through mutual respect and teamwork.

**CUSTOMERS:** Our customers' needs come before anything else. Our goal is an outstanding experience for every customer, every time.

**TEAM:** Our people make