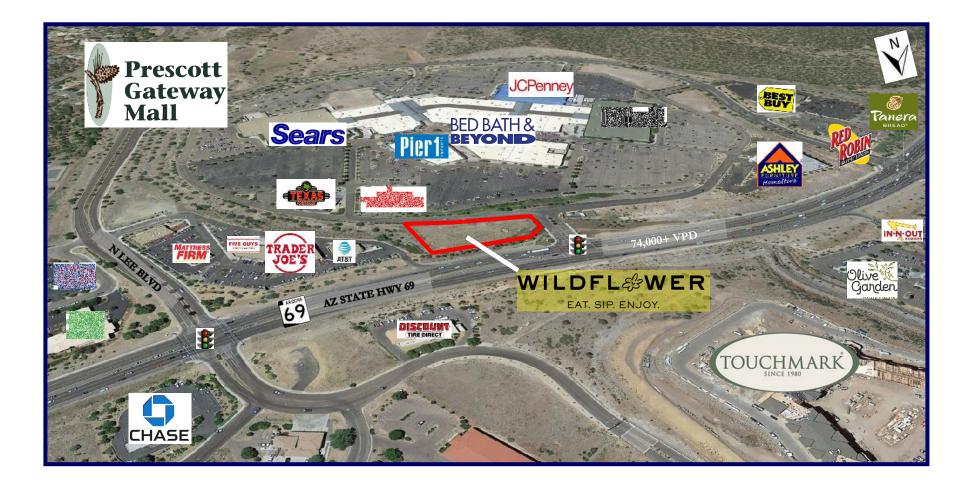

## WILDFLOWER BREAD COMPANY

SITE PLAN PRESCOTT, ARIZONA

- STORE RELCOATION, 17 YEARS IN THE MARKET
- 10 YEAR INTITIAL TERM, 2, 5-YEAR
   OPTIONS. \*\*\*
- FREE-STANDING PAD AT ENTRANCE OF PRESCOTT GATEWAY REGIONAL MALL
- TRAFFIC COUNTS EXCEED 37,000
- EXCELLENT VISIBILITY
- ABOVE AVERAGE STORE SALES