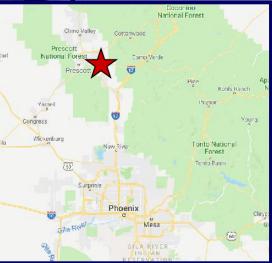

## WILDFLOWER BREAD COMPANY SINGLE-TENANT NNN INVESTMENT PRESCOTT, ARIZONA



#### FOR ADDITIONAL INFORMATION CONTACT:

JOHN J. BADURA 602-617-6885 JOHN@NOBLEWESTGROUP.COM NOBLEWEST REAL ESTATE LLC 8985 EAST BELL ROAD SCOTTSDALE, AZ 85260 WWW.NOBLEWESTCOMMERCIAL.COM  NEW 4,647 SF BUILDING / STORE, OPENED OCTOBER 2018

- STORE RELCOATION, 17 YEARS IN THE MARKET
- 10 YEAR INTITIAL TERM, 2, 5-YEAR
   OPTIONS. \*\*\*
- FREE-STANDING PAD AT ENTRANCE OF PRESCOTT GATEWAY REGIONAL MALL
- TRAFFIC COUNTS EXCEED 37,000
- EXCELLENT VISIBILITY
- ABOVE AVERAGE STORE SALES



\*\*\*Seller/Tenant may amend current lease (with 10-year initial lease term) with acceptable offer.



## WILDFLOWER BREAD COMPANY LOCATION ANALYSIS PRESCOTT, ARIZONA





## WILDFLOWER BREAD COMPANY TENANT SUMMARY PRESCOTT, ARIZONA

### WILDFLOWER — 3201 STATE HIGHWAY 69, PRESCOTT, ARZIONA 86301



#### **COMPANY SUMMARY:**

- WILDFLOWER BREAD COMPANY LLC
- FOUNDED: 1996
- 16 LOCATIONS (14 OWNED / 2 LICENSED)
- ♦ EMPLOYEES: 400+
- IN PRESCOTT MARKET FOR 17+ YEARS



#### **COMPANY INFORMATION:**

Founded in 1996 by Mr. Louis Basille, Wildflower well known local award winning restaurant headquartered in Phoenix Arizona, with 16 current locations (and expanding) in the Phoenix Metropolitan area as well as Prescott, Sedona, and Flagstaff, Arizona. A local well known favorite, Wildflower p