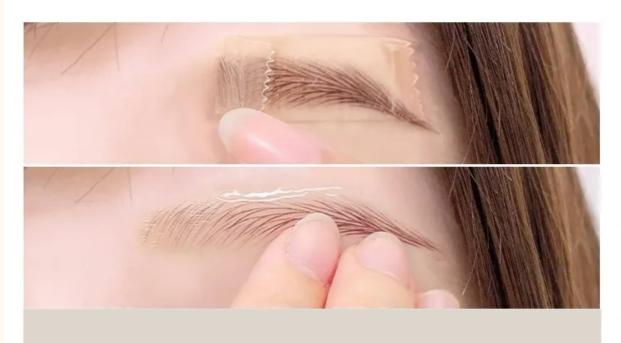

### Applying onto your eyebrows

It can be customized your way to use.

You can use it by cutting it to your preferred size.

For example, if only the outer end of the eyebrow is sparse, it's recommended to cut the sticker in half and apply it.

Additionally, for those who have their own eyebrows, trimming them shorter makes it easier to blend and achieve a neater application.

\* It can adhere well to your skin and create a nicer look after shaving your eyebrows.