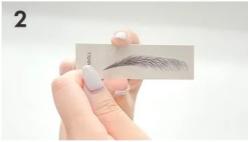

Cut around the very close edges of the part with the eyebrows drawn on eyebrows. It can be adjusted and

Place the glossy surface onto your repositioned as many times as you like, as long as it is not wet.

Wet the entire eyebrows with a wet towel, cotton, etc. The key is to gently presee it so that it does not shift.

After waiting for about 10 seconds, slowly peel off the sheet.

Gently press with a tissue to remove moisture and ensure adhesion.