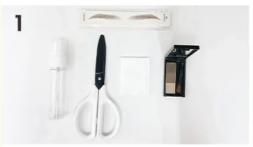

#### 1. How to Use Eyebrow Sticker

Please use it before applying makeup by removing sedum.

Prepare eyebrow stickers, scissors, cotton or tissue paper, water, and a soft eyebrow powder.

Peel off the protective film from the cardboard with the eyebrows drawn on it.

Cut around the very close edges of the part with the eyebrows drawn on eyebrows. It can be adjusted and

Place the glossy surface onto your repositioned as many times as you like, as long as it is not wet.