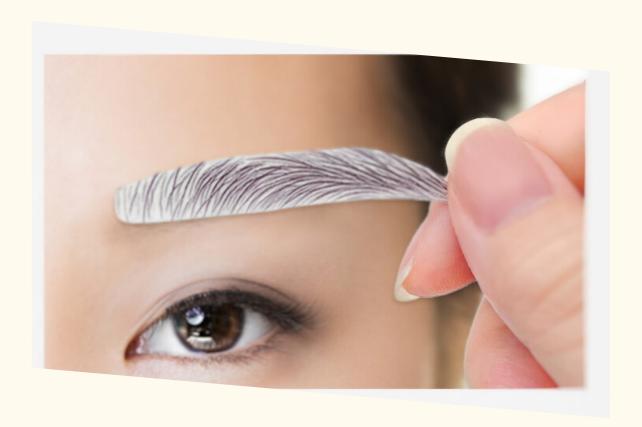

#### 1. How to Use Eyebrow Sticker

Please use it before applying makeup by removing sedum.

Prepare eyebrow stickers, scissors, cotton or tissue paper, water, and a soft eyebrow powder.

Peel off the protective film from the cardboard with the eyebrows drawn on it.

Apply a soft eyebrow powder on the top of the eyebrow stickers. Be careful not to apply near the edge of the stickers.

Completed!

Soft powder and cream eyebrow products are recommended. Be careful as hard powder products may not adhere well.