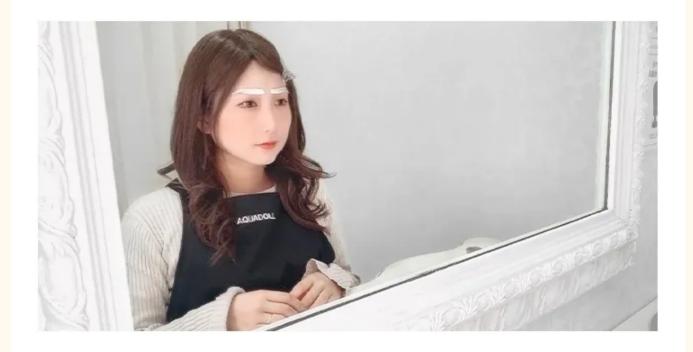

#### 3. Applying Symmetrical Eyebrows

# Tips for applying symmetrical eyebrows

Each sheet has an eyebrow shape printed on the back.

You can use it as a guide while looking in the mirror.

To get the best result, make sure both eyebrows are positioned symmetrically, taking into account the balance of your entire face.