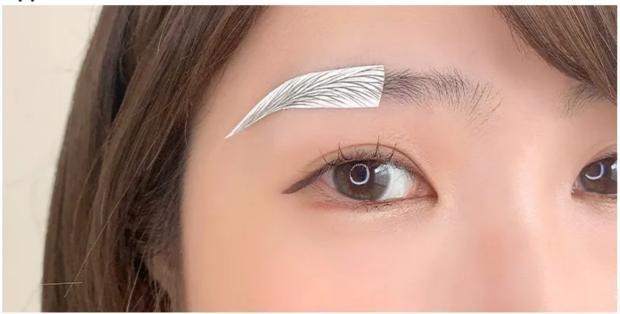

#### 1. How to Use Eyebrow Sticker

Please use it before applying makeup by removing sedum.

Prepare eyebrow stickers, scissors, cotton or tissue paper, water, and a soft eyebrow powder.

Peel off the protective film from the cardboard with the eyebrows drawn on it.

Cut around the very close edges of the part with the eyebrows drawn on eyebrows. It can be adjusted and

Place the glossy surface onto your repositioned as many times as you like, as long as it is not wet.

Wet the entire eyebrows with a wet towel, cotton, etc. The key is to gently presee it so that it does not shift.

After waiting for about 10 seconds, slowly peel off the sheet.

Gently press with a tissue to remove moisture and ensure adhesion.

Apply a soft eyebrow powder on the top of the eyebrow stickers. Be careful not to apply near the edge of the stickers.

Completed!

Soft powder and cream eyebrow products are recommended. Be careful as hard powder products may not adhere well.