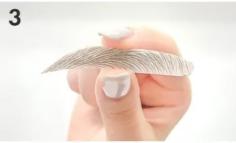

Cut around the very close edges of the part with the eyebrows drawn on eyebrows. It can be adjusted and

Place the glossy surface onto your repositioned as many times as you like, as long as it is not wet.