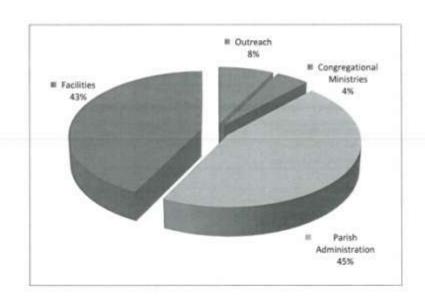

45,453     |
| December   | 4    | 5    | 65,014     | 48,179            | 48,083     | 39,098     |
| YTD Totals | 52   | 53   | \$ 554,852 | \$ 482,516        | \$ 547,759 | \$ 508,713 |
| Totals     | 52   | 53   | \$ 554,852 | \$ 482,516        | \$ 547,759 | \$ 508,713 |

Weekly Average \$ 10,670 \$ 9,104 \$ 10,534 \$ 9,598

Note: 2015 January - April pre-conversion months are averaged



#### Immanuel Lutheran Church Operating Expense Summary For the Period Ended 12/31/17

| Operating Expenses        |    |         |
|---------------------------|----|---------|
| Outreach                  | S  | 37,113  |
| Congregational Ministries |    | 22,000  |
| Parish Administration     |    | 225,282 |
| Facilities                | _  | 211,009 |
| Total Operating Expenses  | \$ | 495,404 |



### MISSION INVESTMENT FUND

A FINANCIAL MINISTRY OF THE ELCA

Account: Com Lns 5193 Current Time: 02/02/18 10:19:29 AM

| Date ▽          | Ref/Check No        | Description