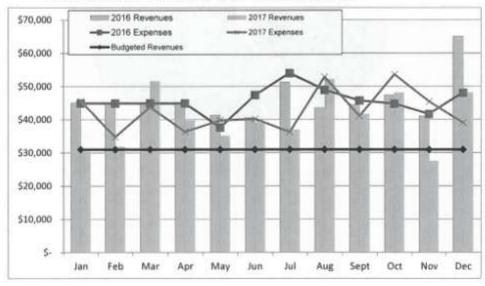

Again this year the Council upon recommendation from the Finance Committee will be presenting a deficit budget for approval. One thing to note is this year's deficit is lower than last year's deficit. The Council is continuing to look for and try options that will either increase revenues or decrease expenses.