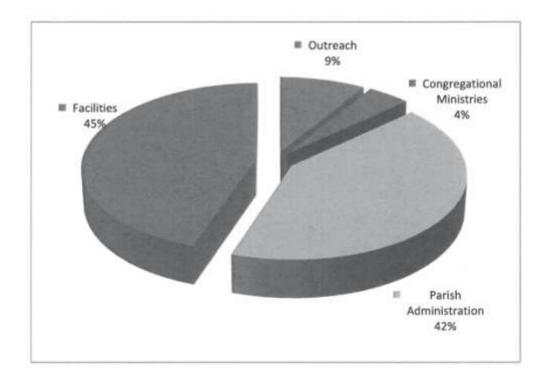

|           |           |                |          |           |                    |                  |               |           |           |
| Weekly Average |      |           | •    | 6,546 1   | \$ 6,876  | \$ 917         | \$ 1,145 | \$ 1,642  | \$ 1,285           | \$ 9,104         | \$ 9,307      | \$ 9,347  | \$ 9.306  |

CONTRACTOR OFFICE

# Immanuel Lutheran Church Operating Expense Summary For the Period Ended 12/31/18

| Operating Expenses        |    |         |
|---------------------------|----|---------|
| Outreach                  | \$ | 42,490  |
| Congregational Ministries |    | 21,369  |
| Parish Administration     |    | 203,088 |
| Facilities                | ·  | 216,980 |
| Total Operating Expenses  | \$ | 483,927 |
|                           |    |         |



### **Committee Members:**

John Helgesen, chair Jimmi Kimuyu Mary Jo Moore Michael Hamlin Janie Fee Peggy Dollard

Linda Fewell







### Kenyan Children's Fund

### **Global Missions: Kenyan Children's Fund**

Thanks to the generosity and care of Immanuel members and others, the Kenyan Children's Fund (KCF) continues to provide support to 45 poverty-stricken children in the Masii region of Kenya.

During the past year alone, the project has provided:

- Monthly food supplements to help stave off hunger for the children and their guardians.
- School uniforms, which are required for attendance.
- Vaccinations and other medical and mental-health care, which are incredibly important in an area that has been ravaged by HIV/AIDS.
- Education support, including assistance with tuition and bo