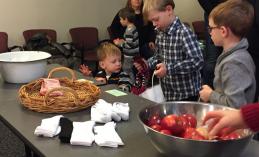

### MLM Christmas Store

November 1 | 8 | 15 | 22 | 29

Gift donations are accepted through the entire month of November for families in the KC Area

December 6 | 7 | 8

Volunteer to set up and stock the Store

abla 
abl

December 9 | 10 | 11 | 12

Volunteer to greet guests, restock the floor, and/or become a shopping assistant for KC families.

Thank you for contributing to the success of the 2019 MLM Christmas Store. Approximately 875 families were served from the Kansas City area! Whether you helped with the client intake process, prepped Immanuel in the weeks leading up to the store, shopped for donations, carried gifts from MLM and area churches into our building, organized and counted gifts by category, set up the Christmas store, baked cookies, greeted and assisted shoppers, passed out refreshments to folks as they waited to shop, took down the store and cleaned up...your volunteer efforts were greatly appreciated! Together, we helped to brighten the holiday season for many families in Kansas City.