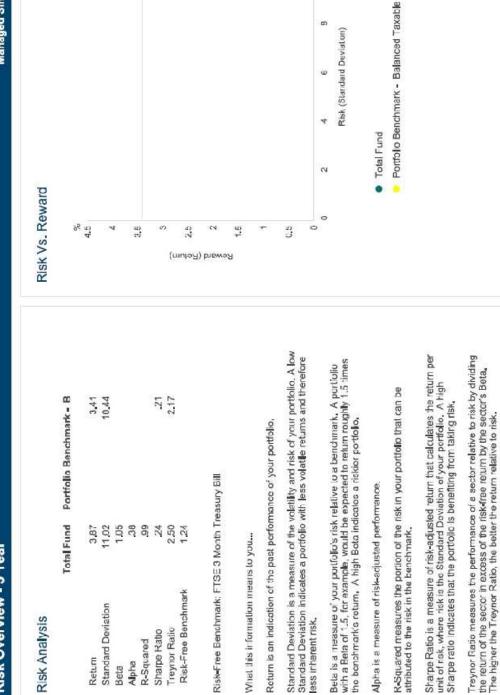

| 1,54                   |
| BB 1-3 Month US Treasury Bi■            | .82                    | 1.82                   | 2.21                   | .54                    | 9                      | 1.52                   |
| Real Estate And Unique Assets           | 00                     | 8                      | 00                     | 00'                    |                        |                        |

Portfolio Inception: 05/01/2005

Policy Renchmark as of 47/2022, 31% SPS03, 3,5% Russell MidCan, 5% Russell 2000, 12% MSCI FAFE, 3,5% MSCI Financipia MRI, 38,5% RB Intermediate US Good/Carcit, 5%, CF RefA US High Yield, 3,5% RB 13 Month Treasury BII. Equity Benchmark as of 47/2022; 56,5% SP506, 6% Russell MidCap, 9% Fussell 2000, 22% MSCI EAFE, 6,5% MSCI Emerging Mkt



CA

9

m

9

Policy Benchmarkas of 41/2022: 31% SP500-3,5% Russel (200, 12% MSC) ENE. 3.5% MSC) Emerging Mrt. 36,5% BB intermediate US Cow/Credii, 5% ICE Bafa US high Yield, 3,5% BB 1-2 Worth Teasury Bill. Equity Denchmark as of 441/2022-56,5% SP500, 6% Russell MidCep, 3% Russel (200, 22% MSC) EAFE, 6,5% MSC Emerging Mrt.

Treynor Ratio Sharpe Ratio R-Squared

Retru

Alpha Beta

| 12923200 Immanuel Lutheran Church Endowment<br>Portfolio Appraisal                                                      | utheran ( | Church E  | Endowm    | ent                               |         |                                   |         |                 |                      | As of: 12/31/2022<br>Managed Since: May 01, 2005 |
|-----------------------------------------------------------------------