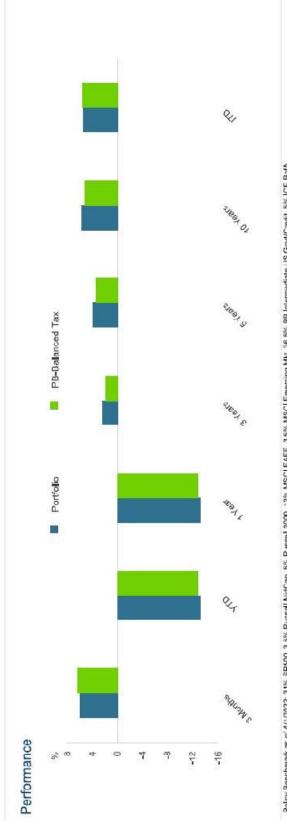

US High Yield Index (USD)      |              | 3.98     | -11.22   | -11.22 | -,23    | 2.12    | 3.94     | 6.12                  |                |
| Fixed Income Mutual Funds/ETFs          | 199,711      | 1.83     | 9.60     | -9.60  | -1.32   | 77      | 1.13     |                       |                |
| Cash and Equivalents                    | 25,915       | .87      | 1.54     | 1.54   | .73     | 1.22    | .70      | 1.17                  |                |
| BB 1-3 Month US Treasury Bill           |              | 8.       | 1.52     | 1.52   | .70     | 1.22    | .73      | 1.19                  |                |
|                                         |              |          |          |        |         |         |          |                       |                |



Policy Benchmark as of 41/2022: 31% SP500 3,5% Russell NidCap, 5% Russell 2000, 12% MSCI EAFE, 3,5% MSCI Emerging Mkt, 36,5% BB Intermediate US GovUcredit, 5% ICE B3/A USHigh Yield, 3,5% DB 1-3 Month Treasury Dill. Equity Denchmerk as of 41/2022: 55,5% SP500,6% Russell MidCap, 5% Russell 2000, 22% MSCI EAFE, 6,5% MSCI Emerging Mkt,





# 12923200 Immanuel Lutheran Church Endowment Performance Overview

|                                         |              |          | Year<br>to Date |        |         | į       |          | Inception<br>to Date |
|-----------------------------------------|--------------|----------|-----------------|--------|---------|---------|----------|----------------------|
|                                         | Market Value | 3 Months | (1 Year)        | 1