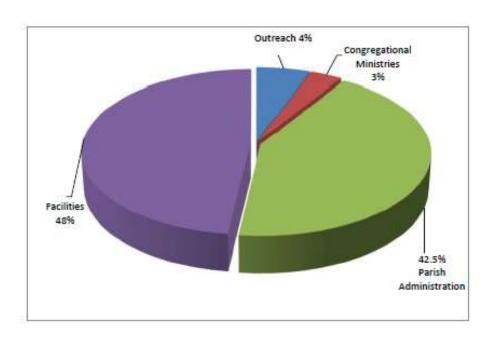

| 59,213        | 52,538    | 53,898    |
| YTD Totals     | sts 52 | 25        | 425,503     | 312,222   | 58,581   | 64,546         | 70,901                | 466,406          | 447,670       | 449,098   | 510,357   |
| Weekly Average |        | Y-1       | \$ 8.183 \$ | \$ 6004   | \$ 1.088 | \$ 1241        | 1363 \$               | 8 969            | \$ 6098       | \$ 8 636  | \$ 9815   |

### Immanuel Lutheran Church

### Operating Expense Summary For the Period Ended 12/31/22

| Operating Expenses        |   |         |
|---------------------------|---|---------|
| Outreach                  |   | 28,615  |
| Congregational Ministries |   | 17,332  |
| Parish Administration     |   | 218,826 |
| Facilities                |   | 245,583 |
| Total Operating Expenses  | s | 510,357 |





# Global Missions: The Kenyan Children's Fund

The worst drought in 40 years. Famine caused by drought and worsened by reduced ability to import food due to the war in Ukraine. Inflation that caused prices for available food to skyrocket.

Those challenges shaped 2022 in the Masii region of Kenya, but they did not deter the Kenyan Children's Fund (KCF) from its mission of caring for and encouraging 45 orphans, now ranging in age from 4 to 17 years old.

Thanks to generous and ongoing support from the people of Immanuel and others, the KCF largely focused its 2022 work on nutrition and health for the needy children and their guardians. Because of your donations, they received:

- · Monthly food packages of maize, beans, rice, maize flour and cooking oil. Those staples, which now are muc