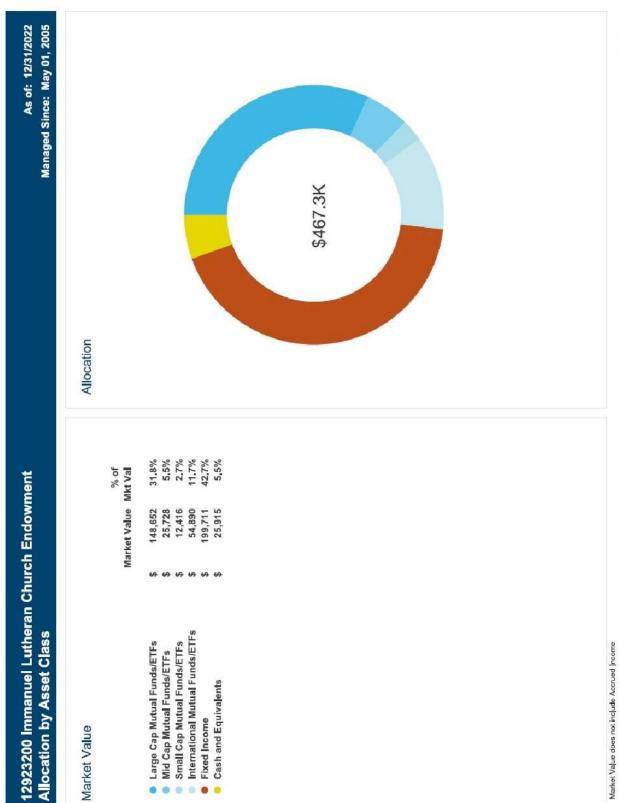

She and Financial Secretary Rick Sundell asked if there were any questions relating to the reports. There being none we moved on to the next section.

- e. Endowment Trust Fund Report (page 27 of the Annual Report) Lynden Peters indicated it was a quiet year for the ETF as there were no withdrawals. The fund started the year at \$548K and finished 2021 at \$624K.
- f. Committee Presentations President Benolkin encouraged the members to review the committee reports (pages 28-43), and asked if there were any questions. There being none we moved to the next agenda item.
- g. Nominating Committee Committee Chair, Sara Prem, thanked the members for their hard work, culminating in a good slate of candidates. The resulting list of candidates is available on pages 48 52 of the 2022 Annual Report.