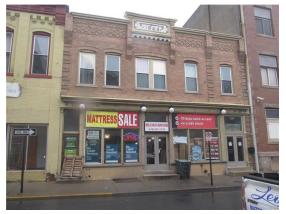

## Remarks

Brick 2 Story mixed use commercial building with unlimited potential. Retail space on first floor, second floor has multiple private office spaces, kitchen, conference room, a large open area used by lodge members. 2 rest rooms on first floor and 2 rest rooms on second floor.