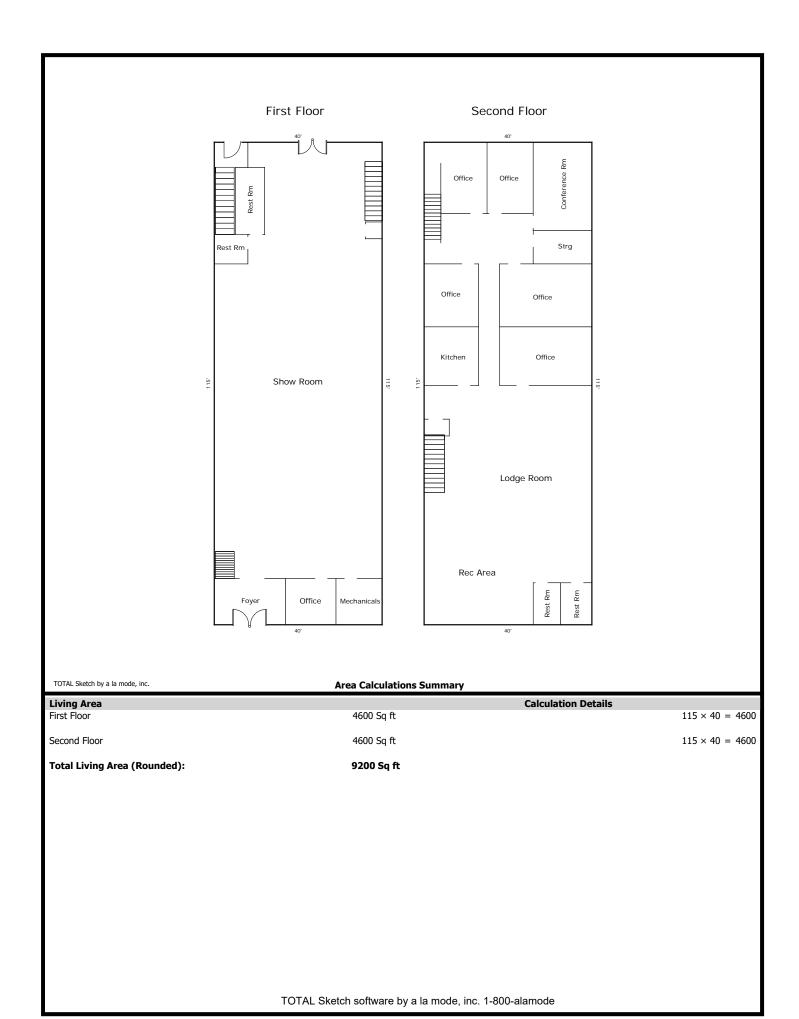

## Remarks

Brick 2 Story mixed use commercial building with unlimited potential. Retail space on first floor, second floor has multiple private office spaces, kitchen, conference room, a large open area used by lodge members. 2 rest rooms on first floor and 2 rest rooms on second floor.