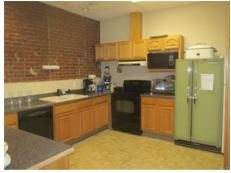

## Remarks

Brick 2 Story mixed use commercial building with unlimited potential. Retail space on first floor, second floor has multiple private office spaces, kitchen, conference room, a large open area used by lodge members. 2 rest rooms on first floor and 2 rest rooms on second floor.