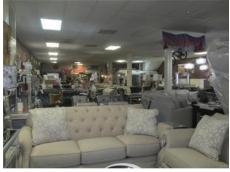

## Remarks

Brick 2 Story mixed use commercial building with unlimited potential. Retail space on first floor, second floor has multiple private office spaces, kitchen, conference room, a large open area used by lodge members. 2 rest rooms on first floor and 2 rest rooms on second floor.